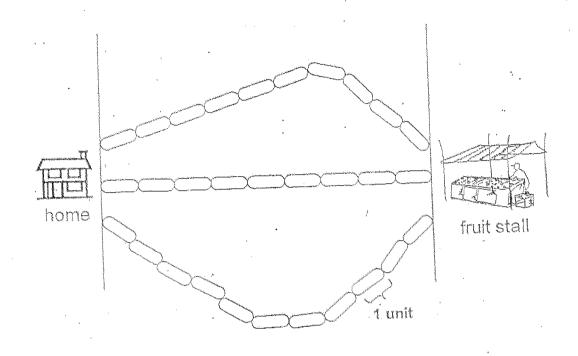

She gives \_\_\_\_\_

45. Ben has 9 stamps.He has 5 stamps fewer than Ali.How many stamps does Ali have?

Ali has

Mrs Wong walked from her home to the fruit stall by the shortest 46. road.

She walked back home by the longest road:

How many units did she walk altogether?

She walked \_\_\_\_

End of Paper

Set by : : Mrs Jane Mak Vetted by : P1 Maths Committee

PEI CHUN PUBLIC SCHOOL SEMESTRAL ASSESSMENT 1 - 2004 PRIMARY 1 MATHEMATICS

- 1) 10
- $\cdot 2), 12$
- 3) 20
- 3) 13 .
- 5) fifteen
- 6) eleven
- 7)
- 8) 7
- 9) 12 6
- 10) Tick pears
- 11) N
- 12) M
- 13) 20 18 15 11 9
- 14) 17
- 15) 13
- 16) 14
- 17) 15
- 18) 13
- 19) 8
- 20) 5
- 21) 18
- 22) 10
- 23) 7
- 24) 11
- 25) 20
- 26) 11
- 27) 3 5 7