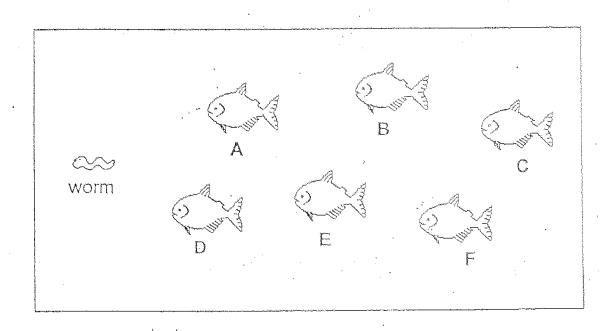

36. Colour the 6th hen from the left.

37. Colour the 7th rabbit.

38. Look at the picture carefully.

Which fish is third from the worm?

Fish \_\_\_\_\_ is third from the worm.

39. Fuhua and Siti live in the same block of flats. Fuhua lives on the 4<sup>th</sup> floor. Siti lives 5 floors above him. Which floor does Siti live on?