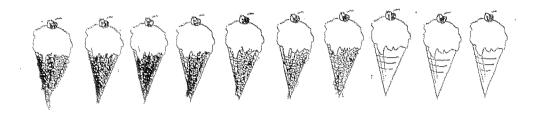

4.

thirteen

Write the numbers in words.

- 5. 15
- 6. 11
- 7. Colour 8 cones of ice cream.

8. The cherries are put into Tray A and Tray B as shown below. How many cherries will there be in Tray B?

There will be \_\_\_\_\_ cherries in Tray B.