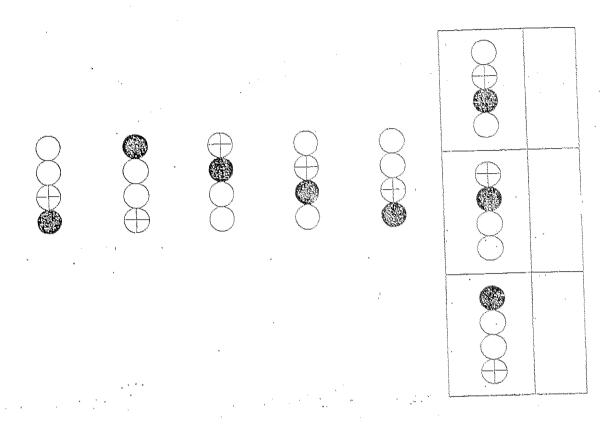

13. Arrange these numbers in order. Begin with the greatest number.

greatest

Do these sums carefully.

What number does stand for ?

It stands for \_\_\_\_\_

24. Study the pattern and write the missing number in the oval below.