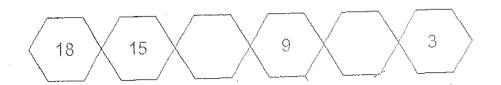

13. Arrange these numbers in order. Begin with the greatest number.

greatest

Do these sums carefully.

What number does stand for ?

It stands for \_\_\_\_\_

24. Study the pattern and write the missing number in the oval below.