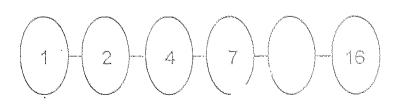

13. Arrange these numbers in order. Begin with the greatest number.

greatest

Do these sums carefully.

What number does stand for ?

It stands for \_\_\_\_\_

24. Study the pattern and write the missing number in the oval below.