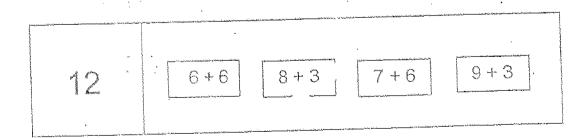

Write the missing number in the box.

25.

26.

27. Circle the hearts that can make the story of 15.

28. Circle the sums that make the story of 12.

29. Colour the pieces that can form the given shape on the left.

- 28) 6 + 6 9 + 3
- 29)
- 30)
- 31) 3
- 32) Pin
- 33) paper-clip . match-stick
- 34) 4
- 35) 9
- 36) 0 0 0, 0 0 0 0
- 38) E
- 39) 9th
- 40) 41) [
- 42) 9 5 = 4
- 43) 6 marbles
- 44) 10 cookies
- 45) 14 stamps
- 46) 20 steps.