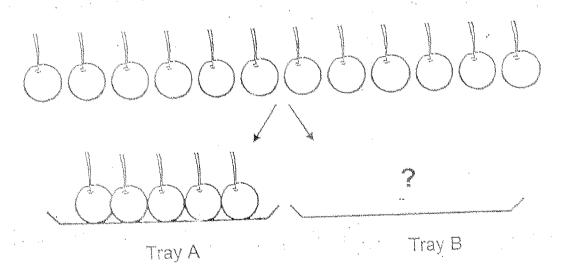

4.

thirteen

Write the numbers in words.

- 5. 15
- 6. 11
- 7. Colour 8 cones of ice cream.

8. The cherries are put into Tray A and Tray B as shown below. How many cherries will there be in Tray B?

There will be \_\_\_\_\_ cherries in Tray B.