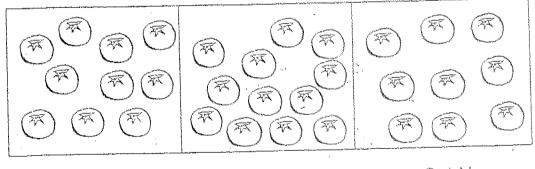

9. Study the pattern and fill in the numbers.

10. Tick the set that has more.

Look at the pictures below and answer questions 11 and 12.

Set L

Set M

Set N

- 11. Set \_\_\_\_ has the least number of tomatoes.
- 12. Set \_\_\_\_\_ has the most number of tomatoes.