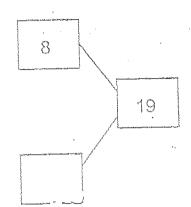

Write the numbers in words.

- 5. 15
- 6. 11
- 7. Colour 8 cones of ice cream.



8. The cherries are put into Tray A and Tray B as shown below. How many cherries will there be in Tray B?



There will be \_\_\_\_\_ cherries in Tray B.

9. Study the pattern and fill in the numbers.



10. Tick the set that has more.



Look at the pictures below and answer questions 11 and 12.



Set L

Set M

Set N

- 11. Set \_\_\_\_ has the least number of tomatoes.
- 12. Set \_\_\_\_\_ has the most number of tomatoes.

13. Arrange these numbers in order. Begin with the greatest number.



greatest

Do these sums carefully.

What number does stand for ?

It stands for \_\_\_\_\_

24. Study the pattern and write the missing number in the oval below.



Write the missing number in the box.

25.

26.





27. Circle the hearts that can make the story of 15.



28. Circle the sums that make the story of 12.



29. Colour the pieces that can form the given shape on the left.



30. Colour the smallest rectangle...



31. Look at the picture carefully and answer the question below.



There are \_\_\_\_ more circles than triangles.

Look at the pictures below and answer questions 32, 33, 34 and 35.



- 32. The paper clip is longer than the \_\_\_\_\_
- 33. The \_\_\_\_\_ is as long as the \_\_\_\_\_
- 34. The matchstick is \_\_\_\_\_ shorter than the pencil.
- 35. The total length of the pin and the paper clip is \_\_\_\_\_

36. Colour the 6th hen from the left.



37. Colour the 7th rabbit.



38. Look at the picture carefully.



Which fish is third from the worm?

Fish \_\_\_\_\_ is thir