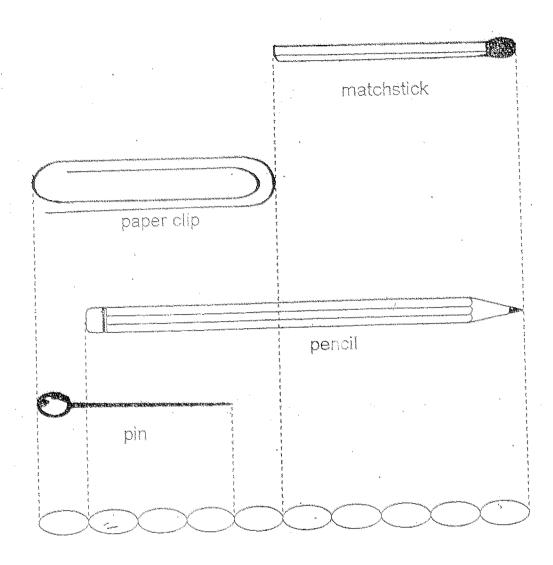

- 32. The paper clip is longer than the \_\_\_\_\_
- 33. The \_\_\_\_\_ is as long as the \_\_\_\_\_
- 34. The matchstick is \_\_\_\_\_ shorter than the pencil.
- 35. The total length of the pin and the paper clip is \_\_\_\_\_