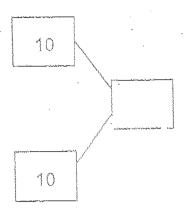

10<sup>th</sup> floor 9<sup>th</sup> floor 8<sup>th</sup> floor 7<sup>th</sup> floor 6<sup>th</sup> floor 5<sup>th</sup> floor Fuhua 4<sup>th</sup> floor 3<sup>rd</sup> floor 2<sup>nd</sup> floor 1<sup>st</sup> floor