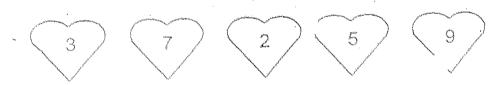

Write the missing number in the box.

25.

26.

27. Circle the hearts that can make the story of 15.

28. Circle the sums that make the story of 12.

29. Colour the pieces that can form the given shape on the left.