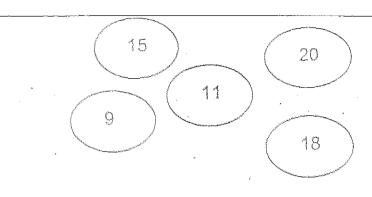

13. Arrange these numbers in order. Begin with the greatest number.

greatest

Do these sums carefully.

What number does stand for ?

It stands for \_\_\_\_\_

24. Study the pattern and write the missing number in the oval below.