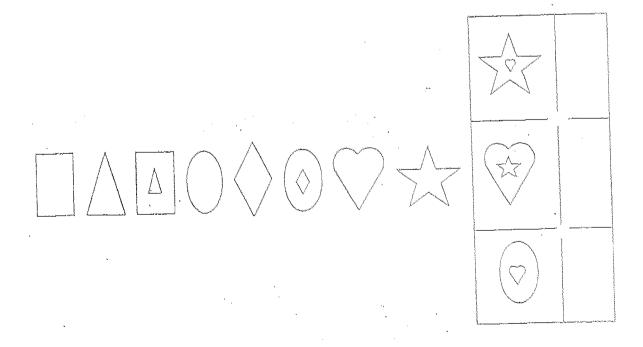

tal length of the pin and the paper clip is \_\_\_\_\_

36. Colour the 6th hen from the left.



37. Colour the 7th rabbit.



38. Look at the picture carefully.



Which fish is third from the worm?

Fish \_\_\_\_\_ is third from the worm.

39. Fuhua and Siti live in the same block of flats. Fuhua lives on the 4<sup>th</sup> floor. Siti lives 5 floors above him. Which floor does Siti live on?

10<sup>th</sup> floor 9<sup>th</sup> floor 8<sup>th</sup> floor 7<sup>th</sup> floor 6<sup>th</sup> floor 5<sup>th</sup> floor Fuhua 4<sup>th</sup> floor 3<sup>rd</sup> floor 2<sup>nd</sup> floor 1<sup>st</sup> floor

Siti lives on the \_\_\_\_\_ floor.

40. Study the pattern and tick ( V) the correct box to show what comes next.



41. Tick ( $\sqrt{\ }$ ) the correct box to complete the pattern.



42. Write a subtraction sentence for the picture below.



## Section B (4 x 4 marks)

Work out the problem sums below. All working, statements and answers must be clearly shown.

Bala and Peter have 14 marbles altogether. 43.

Bala has 8 marbles.

How many marbles does Peter have?

| P | eter     | has       |  |
|---|----------|-----------|--|
| 8 | C 4. C 5 | 4 1 -44-6 |  |

| 44 | Mrs Tan gives 19 cookies to her 2 children.     |
|----|-------------------------------------------------|
|    | She gives 9 cookies to her son.                 |
|    | How many cookies does she give to her daughter? |

She gives \_\_\_\_\_

45. Ben has 9 stamps.He has 5 stamps fewer than Ali.How many stamps does Ali have?

Ali has

Mrs Wong walked from her home to the fruit stall by the shortest 46. road