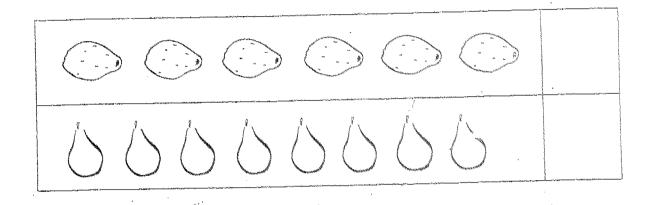

4.

thirteen

Write the numbers in words.

- 5. 15
- 6. 11
- 7. Colour 8 cones of ice cream.

8. The cherries are put into Tray A and Tray B as shown below. How many cherries will there be in Tray B?

There will be \_\_\_\_\_ cherries in Tray B.