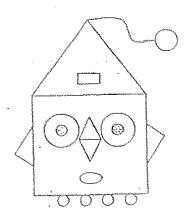

4 15 19 = -

Write '+' or '-' in each of for questions 17 and 18.

17. 
$$15 \bigcirc 5 = 10$$

Look at the picture and fill in the blanks for questions 19 and 20.

- 19. In this picture, there are \_\_\_\_\_ triangles.
- 20. There are \_\_\_\_ circles in this picture.