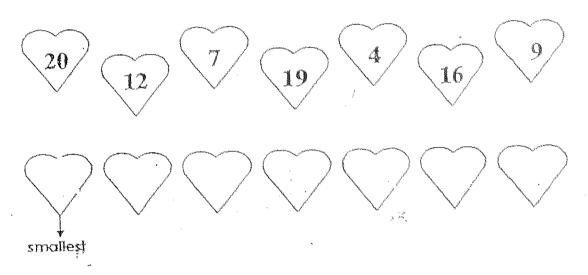

6. 6 12

8. Arrange the numbers in order.

9. Colour the three numbers that make 12.

10. Colour the 5th star.

11. Colour <u>5</u> happy faces.

Look at the pictures carefully and answer questions 12 and 13.

- 12. Box \_\_\_\_ is 2nd from the left.
- 13. Box A is \_\_\_\_ from the right.