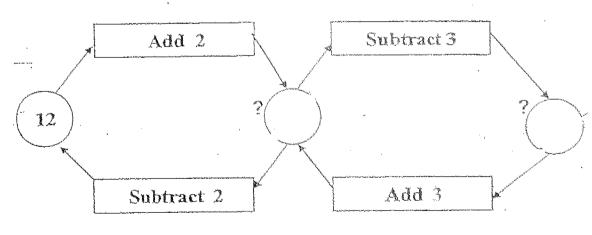

### Section A: (29 x 2 marks)

Count carefully and write the answer in the box.

For questions 3 and 4, write the numbers in words.

- 3, 19
- .4. 13

Fill in the missing numbers for questions 5, 6 and 7.

5. (16) (12) (10) (6)

6. 6 12

8. Arrange the numbers in order.

9. Colour the three numbers that make 12.

10. Colour the 5th star.

11. Colour <u>5</u> happy faces.

Look at the pictures carefully and answer questions 12 and 13.

- 12. Box \_\_\_\_ is 2nd from the left.
- 13. Box A is \_\_\_\_ from the right.