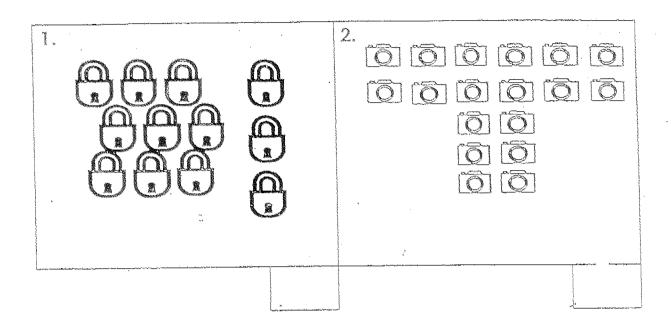

4 15 19 = -

Write '+' or '-' in each of for questions 17 and 18.

17. 
$$15 \bigcirc 5 = 10$$

Look at the picture and fill in the blanks for questions 19 and 20.

- 19. In this picture, there are \_\_\_\_\_ triangles.
- 20. There are \_\_\_\_ circles in this picture.