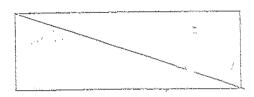

21. Complete the pattern by drawing the missing ones.

22. Draw a line on the rectangle to form 2 triangles.

Write the correct numbers in the circles.

23.

Look at the picture and complete questions 24 and 25.