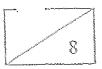

21. Complete the pattern by drawing the missing ones.

22. Draw a line on the rectangle to form 2 triangles.

Write the correct numbers in the circles.

23.

Look at the picture and complete questions 24 and 25.