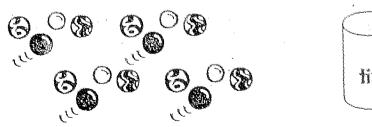

4 15 19 = -

Write '+' or '-' in each of for questions 17 and 18.

17. 
$$15 \bigcirc 5 = 10$$

Look at the picture and fill in the blanks for questions 19 and 20.

- 19. In this picture, there are \_\_\_\_\_ triangles.
- 20. There are \_\_\_\_ circles in this picture.