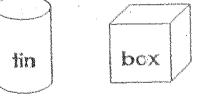

  He puts 7 marbles in a fin and the rest in a box.

  \_\_\_\_\_ marbles are in the box.

Section B 
$$(7 \times 2 \text{ marks})$$