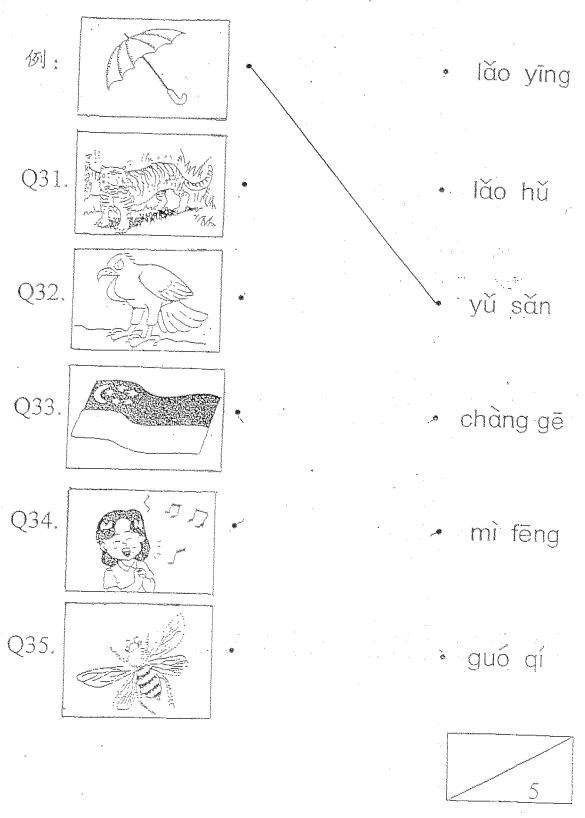

Q25. 穿上 · 游去

(六)看图写拼音 5分 每题 1 分 从表中选出适当的拼音,再把它填写在横线上

ba shì miàn-bao xī guā xiāng jiāo fēng shàn dă gù 例: miàn bao Q26. Q27. Q28. Q29. Q30.

(七)连一连 5分 每题 1分 先看图片,再把正确的拼音和图片连起来。

(八)完成句子: 5分 每题 1分 从表中选出适当的短语或短句,以完成句子的意思。