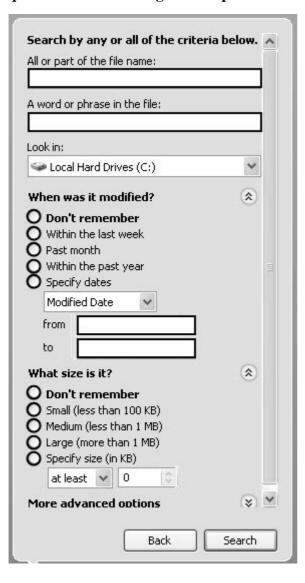

### This question is about using the computer and managing files. 2

a)

On May 2010, Owen was looking for a file. All he knows is

- SHIIIdenHOUNKY.COM 1. that it starts with "gloss" but cannot remember the rest of the file name.
- 2. that it is a .doc file.
- 3. that it is located in hard disk C
- 4. that it's size is 1800 bytes
- 5. that the file was modified in April 2010

Fill in the search form to help Owen find his file.

6

Look at the following picture.