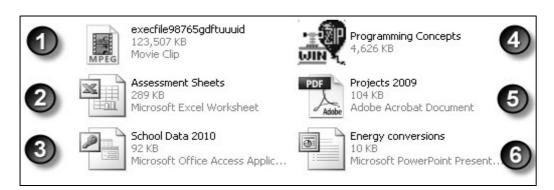

## Indicate, by writing the label number, which is the

| i)   | Presentation file | iv) | Spreadsheet file              |  | 2 |
|------|-------------------|-----|-------------------------------|--|---|
| ii)  | Compressed file   | v)  | Video file                    |  | 2 |
| iii) | Database file     | vi) | Portable document format file |  | 2 |