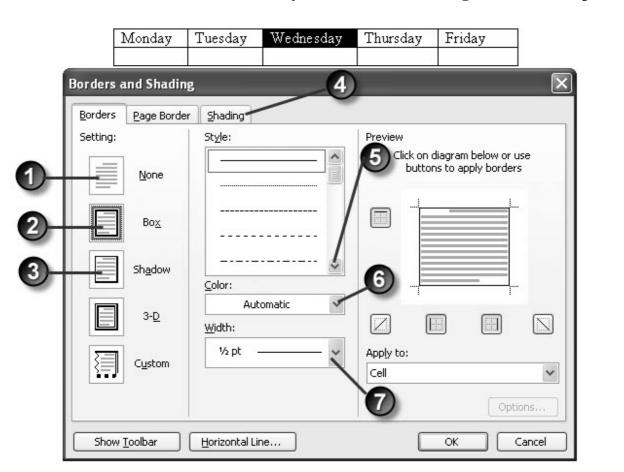

This question is about Microsoft Word.

Match the phrases in List 1 with those in List 2 by putting the correct letter in the blank column.

|    |   | 710-11-11                           |
|----|---|-------------------------------------|
| 1) |   | LIST 1                              |
|    | A | It is better to insert a page break |
|    | В | Special characters like © and ®     |
|    | C | Dates and page number information   |
|    | D | The shading of cells in a table     |
|    | E | The tool button ¶ can               |

| LIST 2                                                                    |
|---------------------------------------------------------------------------|
| hide/display spaces and paragraph marks.                                  |
| is selected from <i>Borders and Shading</i> under the <b>Format</b> menu. |
| are also referred to as Symbols.                                          |
| can both be inserted in headers and footers.                              |
| than using the Return key.                                                |