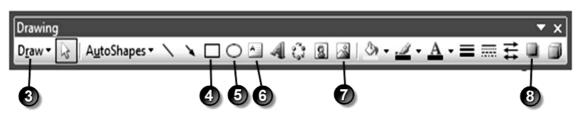

This question is about Microsoft Word.

Match the phrases in List 1 with those in List 2 by putting the correct letter in the blank column.

|    |   | 710-11-11                           |
|----|---|-------------------------------------|
| 1) |   | LIST 1                              |
|    | A | It is better to insert a page break |
|    | В | Special characters like © and ®     |
|    | C | Dates and page number information   |
|    | D | The shading of cells in a table     |
|    | E | The tool button ¶ can               |

| LIST 2                                                                    |
|---------------------------------------------------------------------------|
| hide/display spaces and paragraph marks.                                  |
| is selected from <i>Borders and Shading</i> under the <b>Format</b> menu. |
| are also referred to as Symbols.                                          |
| can both be inserted in headers and footers.                              |
| than using the Return key.                                                |