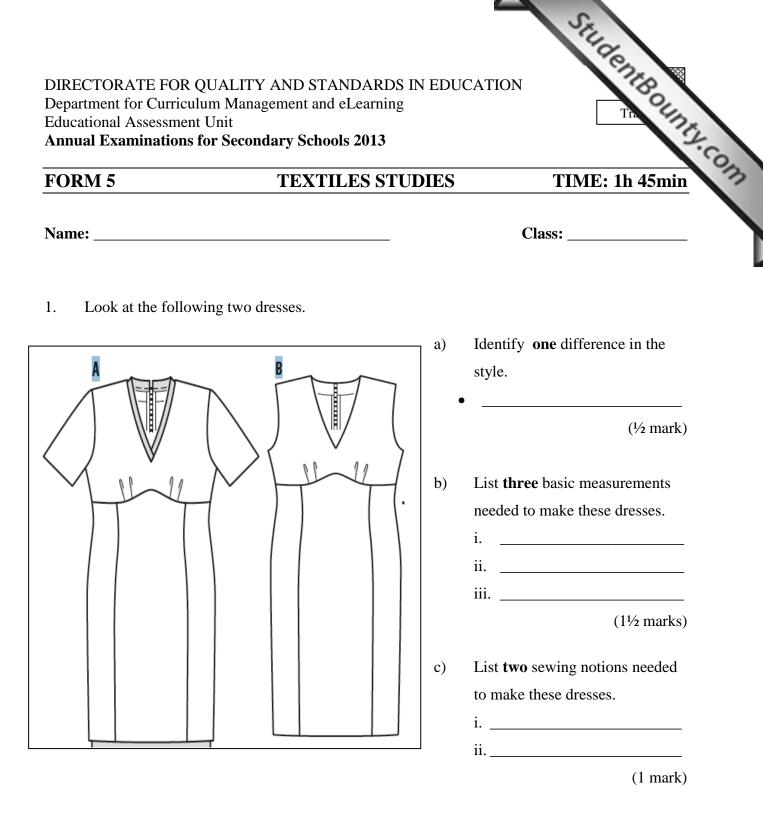

d) i. For which of the following figure types is this style most suitable? Underline the correct answer.

ii.

|         | Fuller figure | Slimmer figure | (1 mark)  |
|---------|---------------|----------------|-----------|
| Explain | why.          |                |           |
| •       |               |                |           |
|         |               |                |           |
|         |               |                | (2 marks) |