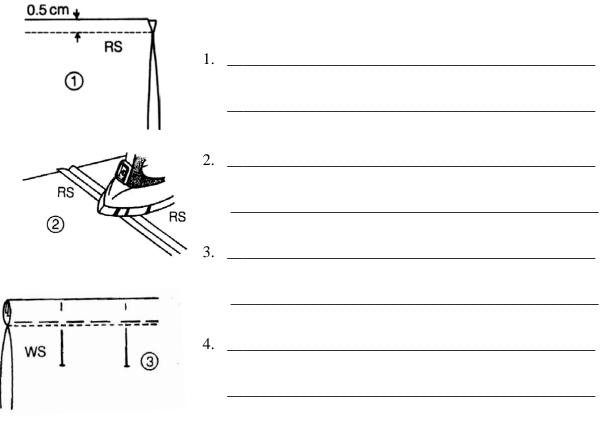

•

\_\_\_\_\_

(3 marks)

c) Name the following **two** attachments of the sewing machine. Explain the use of ea attachment.

 Name of attachment i:
 Name of attachment ii:

 Use:
 Use:

(1,1,1,1 marks)

- d) List **three** safety rules to be followed when using the sewing machine.
- e) The French Seam is a suitable seam in a garment made from transparent fabrics. Using the following diagrams to help you, describe how to work this seam.

(4 marks)