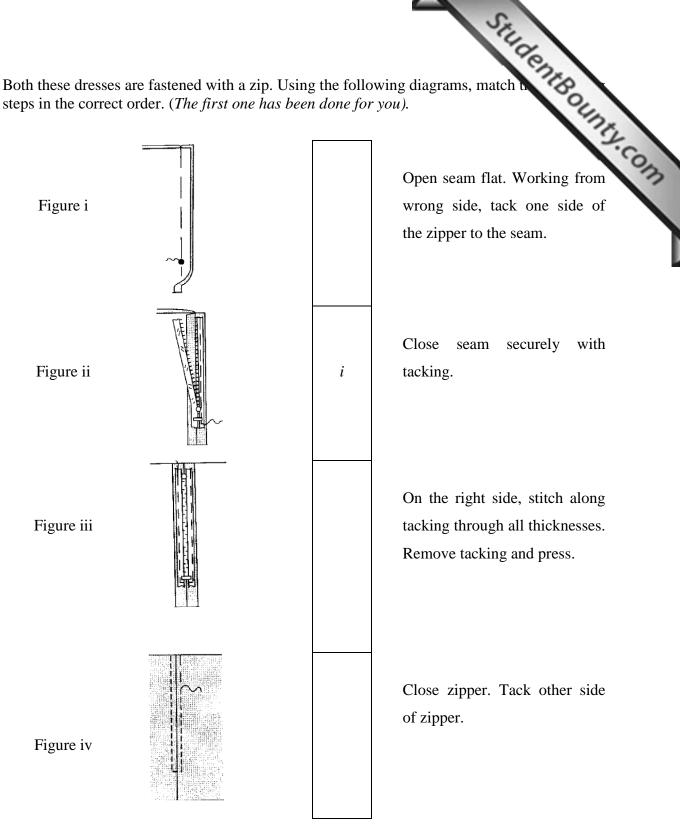

Both these dresses are fastened with a zip. Using the following diagrams, match h e) steps in the correct order. (The first one has been done for you).

(3 marks)

- f) The dresses in question 1a are made from silk. Fill in the missing information label. Water temperature  $\rightarrow$   $\square$   $\leftarrow$  Tumble drying Bleaching symbols  $\rightarrow$   $\square$   $\square$   $\leftarrow$  Ironing (dot) (4 marks)
- g) The fabric of these dresses frays.