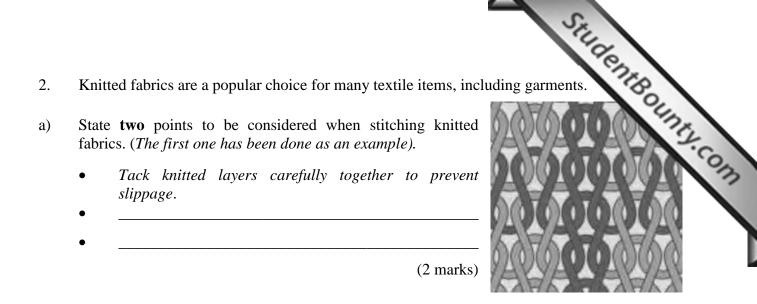

| ligh   | ter heat           | absorbent          | elasticity     | warmer         | tighter           |
|--------|--------------------|--------------------|----------------|----------------|-------------------|
|        |                    |                    |                |                |                   |
| i. Kni | ted fabrics are    |                    | than v         | woven fabrics. | The process of    |
| knit   | ing (by hand or    | machine) creates   | pockets of air | within the mat | erial used. These |
| pocl   | tets of air act as | insulation by trap | ping           |                | next to the body  |
| thus   | adding additiona   | al warmth.         |                |                |                   |
|        |                    | to the human body  |                |                | rics. This makes  |

- iii. When full of air and loosely bound together, knitted fabrics are much \_\_\_\_\_\_\_ than woven fabrics.
- iv. Knitted fabrics are more \_\_\_\_\_\_ than woven fabrics as the stitches have more room to expand.