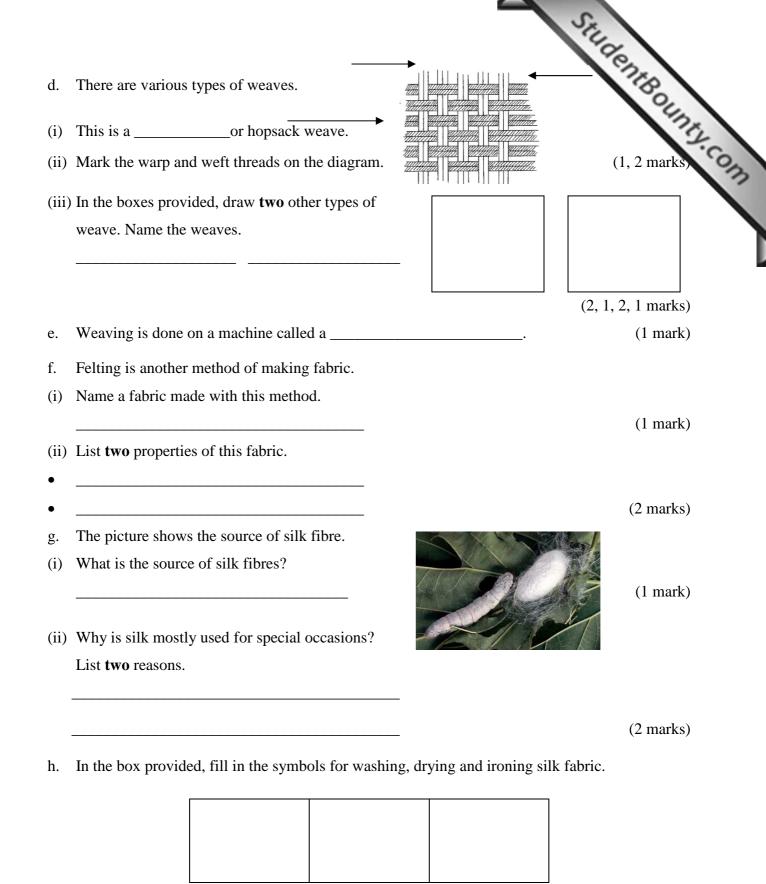

(1, 1 marks)

## 12222

(2 marks)

(1, 1, 1 marks)

i. Name **three** popular items that can be made from silk fabric.

(3 marks)

- 5. Describe how you would conduct an experiment of your choice to find out one propagation of the propagatio
  - (4 marks)
- 6a. On the diagram of the sewing machine below, name any **four** of the marked parts.State the use of each part.