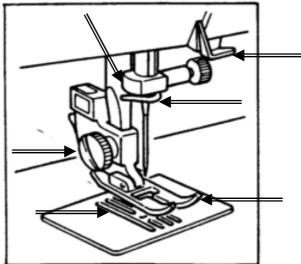

## 12222

(2 marks)

(1, 1, 1 marks)

i. Name **three** popular items that can be made from silk fabric.

(3 marks)

- 5. Describe how you would conduct an experiment of your choice to find out one propagation of the propagatio
  - (4 marks)
- 6a. On the diagram of the sewing machine below, name any **four** of the marked parts.State the use of each part.

| Parts | Use |              |
|-------|-----|--------------|
| (i)   |     |              |
| (ii)  |     |              |
| (iii) |     |              |
| (iv)  |     |              |
|       |     | (4, 4 marks) |