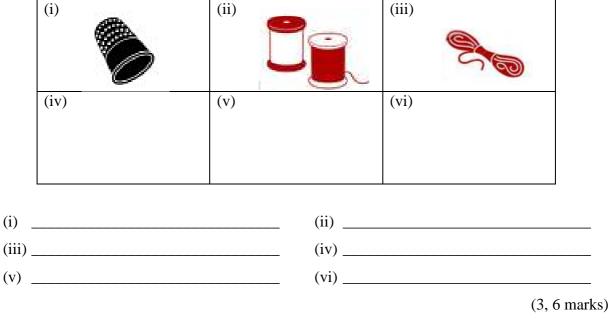

bag.a. Name the three tools found in your needlework box in the pictures below. Draw and name three other small tools in the boxes provided.

b. List **two** important points to keep in mind when handling sewing tools to avoid danger.