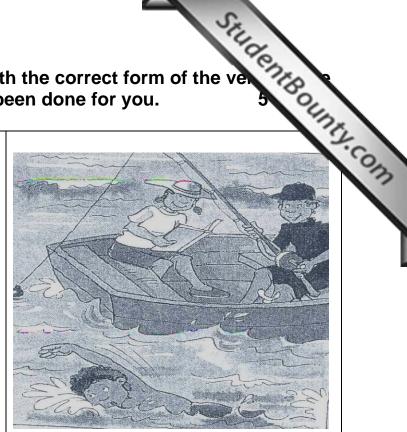

# D. Complete the following letter with the correct form of the venture brackets. The first one (0) has been done for you.

| ·                                    |
|--------------------------------------|
| Dear Edwin,                          |
| This is a photo of my holiday. I (0) |
| was/am swimming (swim). The sea      |
| (1) (be) very                        |
| calm. My dad                         |
| (2) (fish).                          |
| My sister (3)                        |
| (read).                              |
| What (4) you                         |
| (do)? (5) you                        |
| (ride) your new bike?                |
| Write to me. Send me a photo.        |
|                                      |
| Arthur.                              |