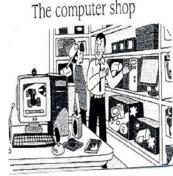

| ne shoe shop |      |         |              | write two sen<br>e, the words in<br>15 ma |          |
|--------------|------|---------|--------------|-------------------------------------------|----------|
|              |      |         |              |                                           |          |
|              | shoe | size    | colour       | tried on                                  | bought   |
| The toy shop |      |         |              |                                           |          |
|              |      |         |              |                                           |          |
|              |      |         |              |                                           |          |
|              |      | young b | other/sister | liked car/doll                            | expensiv |

| salesman | monitor | showed | asked for price |  |
|----------|---------|--------|-----------------|--|