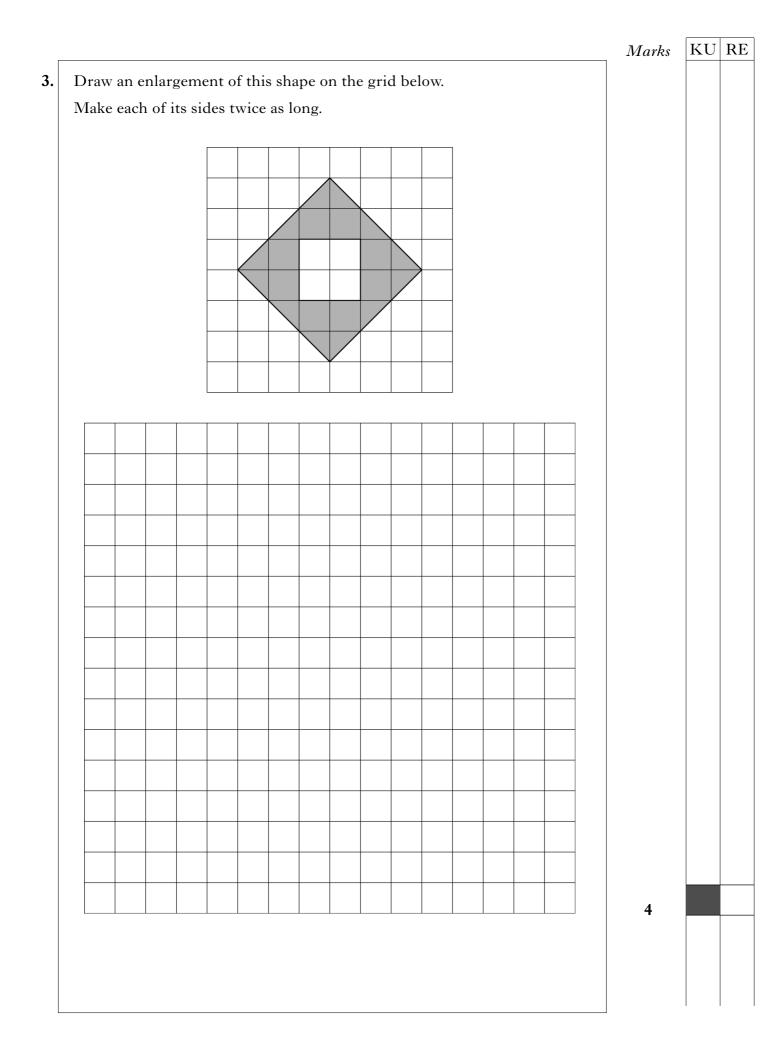

-----------------------------------------------------------|-------|----|----|
| Closing Down Sale<br>20% Off All Marked Prices                                                                            |       |    |    |
| Fred bought a bicycle in this sale.<br>The marked price was $f_{150}$ .<br>How much money was taken off the marked price? |       |    |    |
| WORKING                                                                                                                   |       |    |    |
| ANSWER £                                                                                                                  | 2     |    |    |
|                                                                                                                           |       |    | I  |





| Marks | 1 |
|-------|---|
| WATRS |   |

|                                       |                                                                                             |        | Marks | KU |
|---------------------------------------|---------------------------------------------------------------------------------------------|--------|-------|----|
| 1 litre of fuel.<br>She is planning a | n travel 20 kilometres on<br>a journey of 140 kilometres.<br>s of fuel will Sheila need for |        |       |    |
| WORKING                               |                                                                                             |        |       |    |
| ANSWER                                |