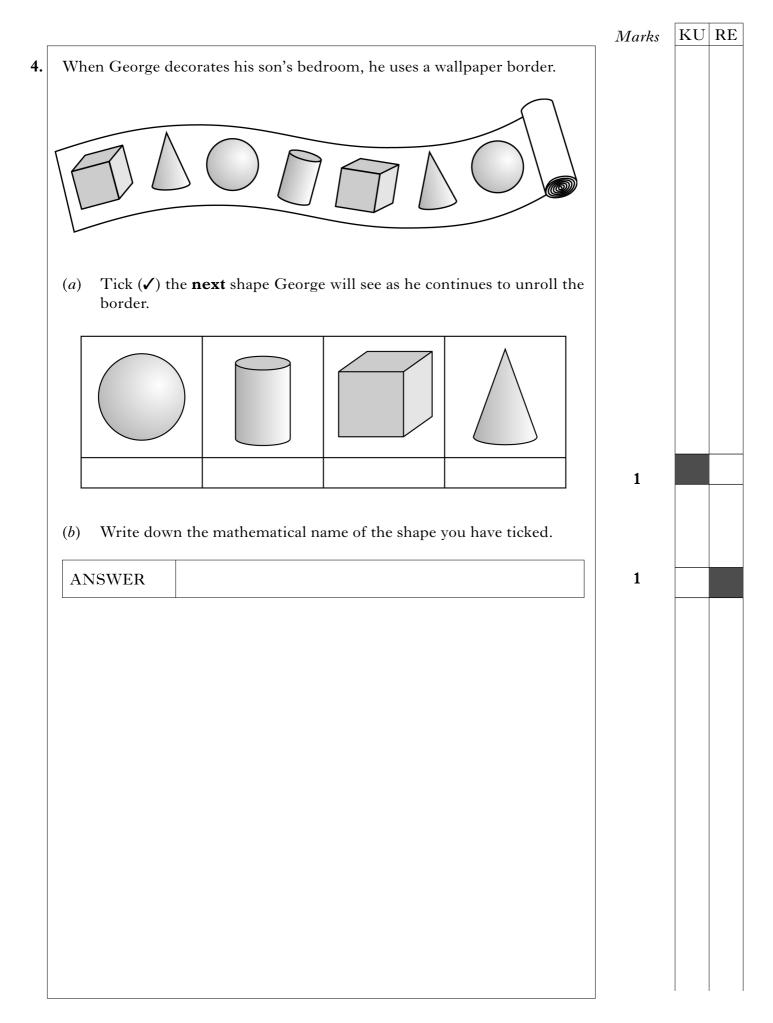

---------------------------------------------------------|-------|----|----|
| Closing Down Sale<br>20% Off All Marked Prices                                                                            |       |    |    |
| Fred bought a bicycle in this sale.<br>The marked price was $f_{150}$ .<br>How much money was taken off the marked price? |       |    |    |
| WORKING                                                                                                                   |       |    |    |
| ANSWER £                                                                                                                  | 2     |    |    |
|                                                                                                                           |       |    | I  |





| Marks | 1 |
|-------|---|
| WATRS |   |

|                                       |                                                                                             |        | Marks | KU |
|---------------------------------------|---------------------------------------------------------------------------------------------|--------|-------|----|
| 1 litre of fuel.<br>She is planning a | n travel 20 kilometres on<br>a journey of 140 kilometres.<br>s of fuel will Sheila need for |        |       |    |
| WORKING                               |                                                                                             |        |       |    |
| ANSWER                                |