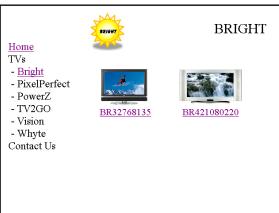

The four Web pages you have to create are shown below.

#### **Notes:**

- o The home page is the opening page.
- On all pages, clicking on "Home" in the navigation bar will take the user to the home page.
- On all pages, clicking on "Bright" in the navigation bar will take the user to the Bright main page.
- When either the television or the model number on the Bright main page is clicked, it will take the user to the details about that television.
- O The remainder of the links in the navigation bar do not need to be implemented as it is only a sample website.