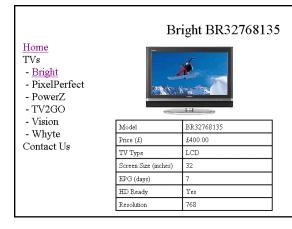

The four Web pages you have to create are shown below.

Information about the television models has already been entered into a database. A sample record is shown below.

| Model                 | BR1576819              |
|-----------------------|------------------------|
| Price (£)             | 139.99                 |
| Company               | Bright                 |
| TV type               | LCD                    |
| Screen size (inches)  | 15                     |
| EPG (days)            | 0                      |
| HD ready              | No                     |
| Resolution            | 768                    |
| Contrast ratio        | 400                    |
| Brightness (cd/m2)    | 250                    |
| Sound system          | Virtual Surround Sound |
| Audio output (watts)  | 4                      |
| No Scart sockets      | 1                      |
| S-Video               | No                     |
| Component video       | No                     |
| No HDMI connections   | 0                      |
| DVI connection        | No                     |
| Power On (watts)      | 19                     |
| Power Standby (watts) | 0.7                    |