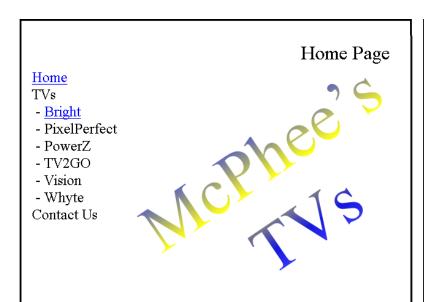

The four Web pages you have to create are shown below.

#### **Notes:**

- o The home page is the opening page.
- On all pages, clicking on "Home" in the navigation bar will take the user to the home page.
- On all pages, clicking on "Bright" in the navigation bar will take the user to the Bright main page.
- When either the television or the model number on the Bright main page is clicked, it will take the user to the details about that television.
- O The remainder of the links in the navigation bar do not need to be implemented as it is only a sample website.