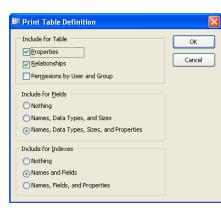

### **Notes**

- Candidates should be given a copy of the marking grid before starting the task so that they are aware of the mark distribution for each part.
- It is essential that candidates use a relational database application for Part 2. Task 1 of Part 2 must be completed and the database design form handed in for marking before the completed database design form is issued.
- At the beginning of Part 2, candidates should be given the TVs database that contains the Models table. During the coursework, the candidate will have to create the Manufacturer table and link the two tables together.
- Task 4 of Part 2, asks the candidate to "Print out a copy of your design that shows the field types and validation check". This is to provide evidence that the correct field types have been used and all necessary validation checks implemented. Producing this **printout** is NOT part of the task and if a candidate has difficulty then the assessor should help them produce the printout without penalty.
  - o In FileMaker Pro, to get a printout of the design, candidates should adhere to the following instructions.
    - (1) Select the "Define" option from the File menu and then select the "Database" option from the sub-menu.
    - (2) Click on the Tables tab.
    - (3) Highlight both tables by clicking on the name of the first table then holding down the shift key and clicking on the other table.
    - (4) Click on the Print button.
  - In MS Access, to get a printout of the design, candidates should adhere to the following instructions.
    - (1) Select the "Analyze" option from the Tools menu and then select the "Documenter" option from the sub-menu.
    - (2) Select the table(s) required and then click Options button.
    - (3) Make sure that the following options are checked/selected:
      - Include for Table
        - Properties
        - Relationships
      - Include for Fields
        - Names, Data Types, Sizes and Properties
      - Include for Indexes
        - Names and Fields
    - (4) Click on OK
    - (5) The required table design is displayed on screen and can be printed.