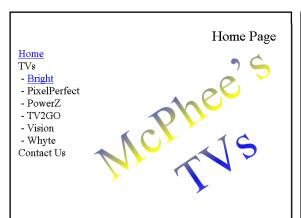

To try to obtain a greater share of the market, McPhee's would like to have a website developed that will give details of their best selling televisions. You have been asked to create a small sample website that will give McPhee's some idea of what the final website would look like. As it is only a sample, you do not need to create the entire website, just the home page and three other Web pages.

The four Web pages you have to create are shown below.

#### **Notes:**

- o The home page is the opening page.
- On all pages, clicking on "Home" in the navigation bar will take the user to the home page.
- On all pages, clicking on "Bright" in the navigation bar will take the user to the Bright main page.
- When either the television or the model number on the Bright main page is clicked, it will take the user to the details about that television.
- O The remainder of the links in the navigation bar do not need to be implemented as it is only a sample website.