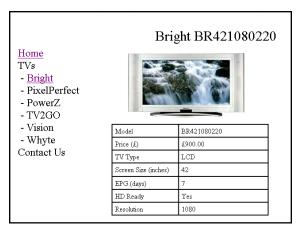

The four Web pages you have to create are shown below.

#### **Notes:**

- o The home page is the opening page.
- On all pages, clicking on "Home" in the navigation bar will take the user to the home page.
- On all pages, clicking on "Bright" in the navigation bar will take the user to the Bright main page.
- When either the television or the model number on the Bright main page is clicked, it will take the user to the details about that television.
- O The remainder of the links in the navigation bar do not need to be implemented as it is only a sample website.

Information about the television models has already been entered into a database. A sample record is shown below.

| Model                 | BR1576819              |
|-----------------------|------------------------|
| Price (£)             | 139.99                 |
| Company               | Bright                 |
| TV type               | LCD                    |
| Screen size (inches)  | 15                     |
| EPG (days)            | 0                      |
| HD ready              | No                     |
| Resolution            | 768                    |
| Contrast ratio        | 400                    |
| Brightness (cd/m2)    | 250                    |
| Sound system          | Virtual Surround Sound |
| Audio output (watts)  | 4                      |
| No Scart sockets      | 1                      |
| S-Video               | No                     |
| Component video       | No                     |
| No HDMI connections   | 0                      |
| DVI connection        | No                     |
| Power On (watts)      | 19                     |
| Power Standby (watts) | 0.7                    |