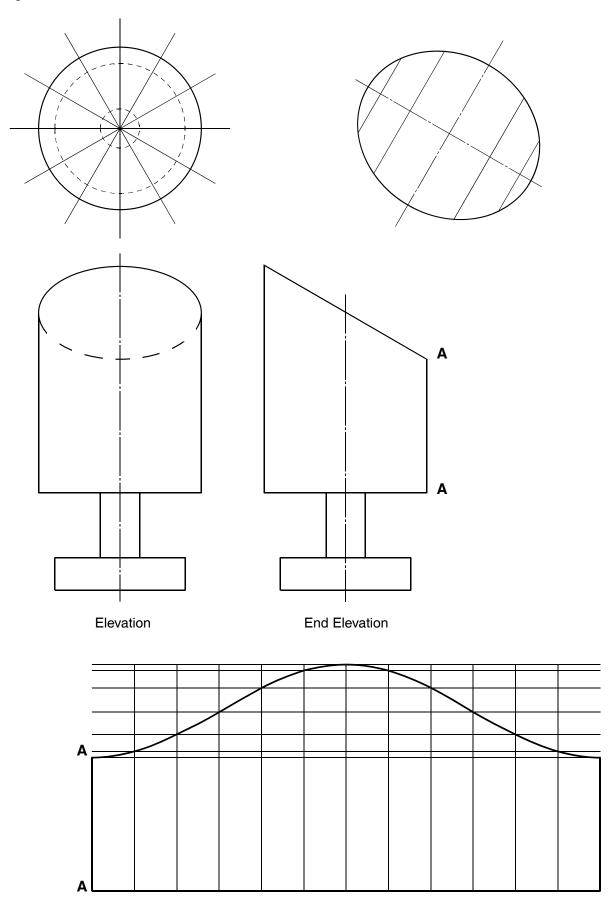

#### Plan

(a) Divide Plan (generators) 1 mark

#### **Elevation**

(b) 6 vertical lines + 3 horizontal 2 marks

7 – 9 lines 2 marks 4 – 6 lines 1 mark

(c) Establish 12 accurate points on the curve 2 marks

9 – 12 lines 2 marks 4 – 8 lines 1 mark

- (d) Hidden detail curve 1 mark 1 mark
- (e) Split at A 1 mark 1 mark

#### Development

- (f) Development 12 accurate divisions correct length  $\pm$  12mm 1 mark
- (g) Establish 13 accurate points for curve creation 3 marks

10-13 3 marks 7-9 2 marks 4-6 1 mark

#### **True Shape**

- (h) Correct projection for TRUE SHAPE from End Elevation 1 mark
- (i) Establish 12 accurate points for curve creation 2 marks

9-12 2 marks 4-8 1 mark

(j) Quality freehand curves created 1 mark

Minimum of 2 quality curves 1 mark

Total 15 marks

Development

Page 6

(a) Walls and Floor (12 + 3 = 15) Lines

2 marks

$$12-15$$
 2 marks  $7-11$  1 mark

(b) Wall cupboards – 18 lines (excluding handles)