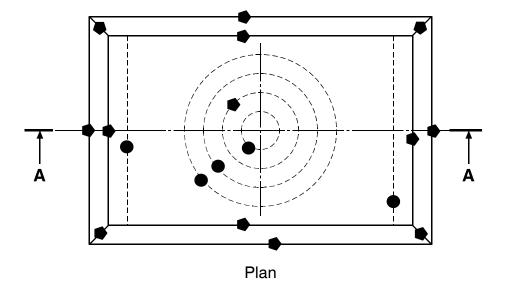

#### Plan

(a) Divide Plan (generators) 1 mark

#### **Elevation**

(b) 6 vertical lines + 3 horizontal 2 marks

7 – 9 lines 2 marks 4 – 6 lines 1 mark

(c) Establish 12 accurate points on the curve 2 marks

9 – 12 lines 2 marks 4 – 8 lines 1 mark

- (d) Hidden detail curve 1 mark 1 mark
- (e) Split at A 1 mark 1 mark