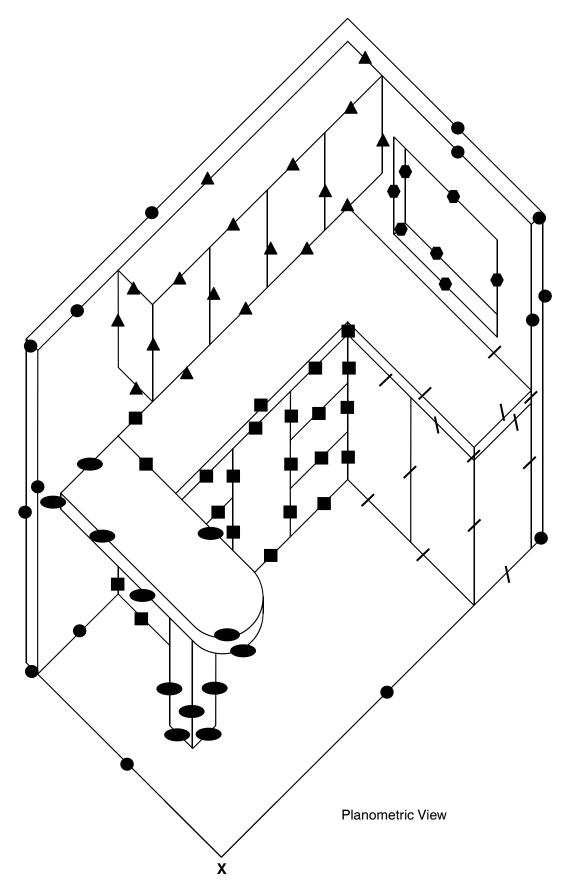

Minimum of 2 quality curves 1 mark

Total 15 marks

Development

Page 6

(a) Walls and Floor (12 + 3 = 15) Lines

2 marks

$$12-15$$
 2 marks  $7-11$  1 mark

(b) Wall cupboards – 18 lines (excluding handles)

3 marks

(c) Window and Location – 7 lines

1 mark

$$4-7$$
 1 mark

(d) Breakfast Bar -10 lines +2 circles (tangential line excluded)

2 marks

$$\begin{array}{ccc} 11-12 & 2 \text{ marks} \\ 6-10 & 1 \text{ mark} \end{array}$$

(e) Drawer Unit – 22 lines

3 marks

$$17 - 22$$
 3 marks  $12 - 16$  2 marks  $7 - 11$  1 mark

(f) Window Unit – 14 lines

2 marks

(g) Door and Drawer Handles – 9 lines (Fairly accurate representation and position)

1 mark

**Total 14 marks** 