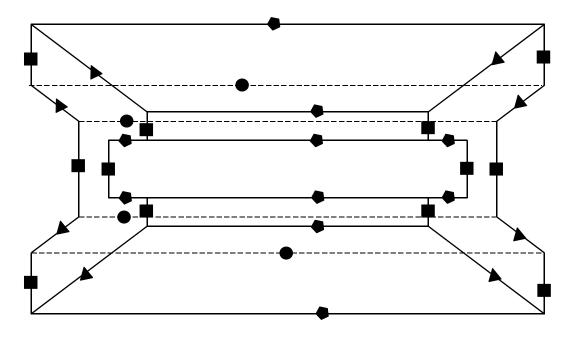

#### Plan

(a) Outlines and Outline Circle (12 + 1 = 13) 2 marks

10-13 2 marks 6-9 1 mark

(b) Hidden lines + Hidden Circles (2 + 3 = 5) 1 mark

3-5 1 mark

#### **Sectional Elevation**

(c) Vertical lines – 14 lines 2 marks

 $\begin{array}{ccc} 10-14 & 2 \text{ marks} \\ 6-9 & 1 \text{ mark} \end{array}$ 

(d) Horizontal lines – 14 lines **2 marks** 

10-14 2 marks 6-9 1 mark

(e) Angled lines and Curve – 2 lines + 1 curve 1 mark

2 lines **and** curve 1 mark

(f) Assembly of parts 2 marks

3 parts correctly assembled 2 marks 2 parts correctly assembled 1 mark

(g) Application of Section Lines to BS 2 marks

3 components 2 marks 1-2 components 1 mark

**Total 12 marks** 

Sectional Elevation A-A

[END OF MARKING INSTRUCTIONS]