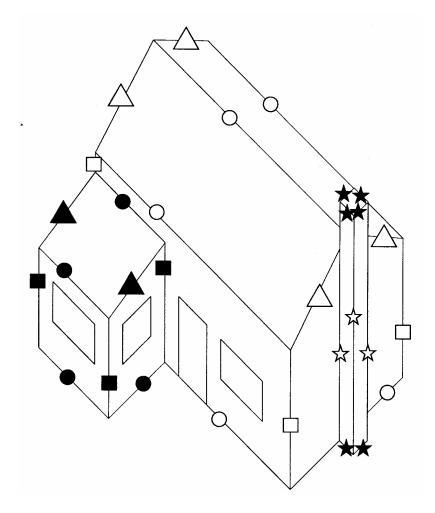

# Main Building

| (a) | 3 vertical lines marked |             | 1 mark |
|-----|-------------------------|-------------|--------|
|     | 2 – 3 lines 1 mark      |             |        |
| (b) | 5 sloping lines marked  |             | 1 mark |
|     | 4 – 5 lines 1 mark      |             |        |
| (c) | 4 angled lines marked   | $\triangle$ | 1 mark |
|     | 3 – 4 lines 1 mark      |             |        |

#### Porch

| (d) | 3 vertical lines       | s marked | 1 mark |
|-----|------------------------|----------|--------|
|     | 2-3 lines              | 1 mark   |        |
| (e) | 4 sloping lines marked |          | 1 mark |
|     | 3-4 lines              | 1 mark   |        |
| (f) | 2 angled lines         | marked   | 1 mark |

#### Chimney

2 lines

- (g) 3 vertical lines marked 1 mark  $2-3 \text{ lines} \quad 1 \text{ mark}$
- (h) 6 sloping lines marked 1 mark
  - 5-6 lines 1 mark

1 mark

- (i) doors/windows 2 marks
  - 3 4 lines 2 marks 1 – 2 lines 1 mark
  - (must be correct height and width)
- (j) correct position of porch, chimney, door, 3 windows

  1 mark

  minimum of 4 in correct position 1 mark

**Total 11 marks** 

Plan

3-4 lines 2 marks 1-2 lines 1 mark