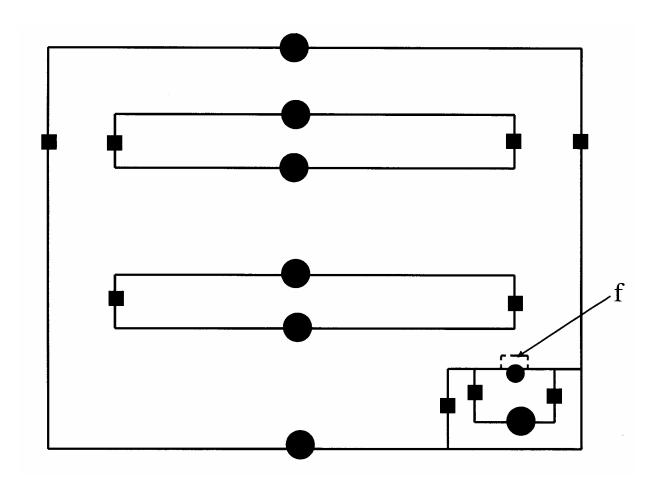

# Casing

| (a) | 17 lines marked                |         | marked |  | 4 marks |  |
|-----|--------------------------------|---------|--------|--|---------|--|
|     | 15 – 17 lines<br>12 – 14 lines |         |        |  |         |  |
|     |                                | 2 marks |        |  |         |  |
|     | 5 – 8 lines                    | 1 mark  |        |  |         |  |

## Screen

| (b) | 7 lines marked         | d                 | $\bigcirc$ | 2 marks |
|-----|------------------------|-------------------|------------|---------|
|     | 7 lines<br>4 – 6 lines | 2 marks<br>1 mark |            |         |

# Disc Drive

| (c) | 9 lines marked         |         | marked |  | 2 marks |  |
|-----|------------------------|---------|--------|--|---------|--|
|     | 9 lines<br>6 – 8 lines | 2 marks |        |  |         |  |

#### **Button**

(d) 9 lines as shown 2 marks

9 lines 2 marks 6 – 8 lines 1 mark

(e) correct position of screen, button and disc drive 1 mark

minimum of 2 in correct position 1 mark

**Total 11 marks** 