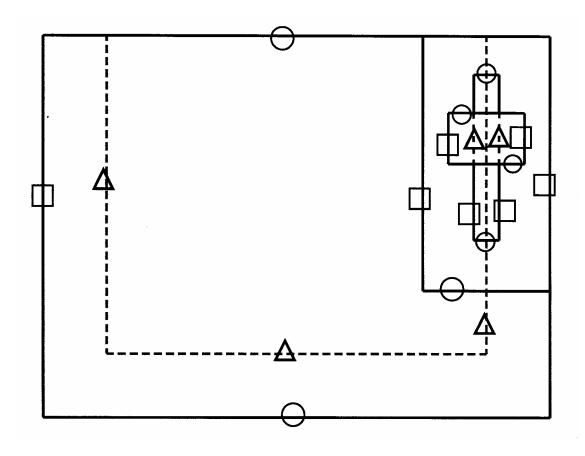

### Elevation

| (a) | 7 horizontal lines marked                 |             | 2 marks |
|-----|-------------------------------------------|-------------|---------|
|     | 6 – 7 lines 2 marks<br>4 – 5 lines 1 mark |             |         |
| (b) | 7 vertical lines marked                   |             | 2 marks |
|     | 6 – 7 lines 2 marks<br>4 – 5 lines 1 mark |             |         |
| (c) | 5 hidden lines marked                     | $\triangle$ | 1 mark  |
|     | 3 – 5 lines 1 mark                        |             |         |

### Plan

| (d) | 8 horizontal lines marked  |                   |   | 2 marks |
|-----|----------------------------|-------------------|---|---------|
|     | 7 – 8 lines<br>4 – 6 lines | 2 marks<br>1 mark |   |         |
| (e) | 9 vertical lines           | s marked          |   | 2 marks |
|     | 7 – 9 lines<br>4 – 6 lines | 2 marks<br>1 mark |   |         |
| (f) | 3 hidden lines             | marked            | f | 1 mark  |
|     | 3 lines                    | 1 mark            |   |         |

**Total 10 marks** 