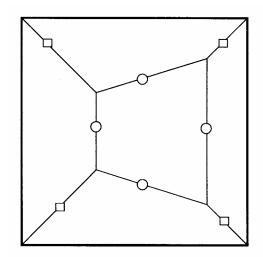

### Plan

| (a) | 6 vertical lines marked   | 1 mark |
|-----|---------------------------|--------|
|     | 4 – 6 lines 1 marks       |        |
| (b) | 4 horizontal lines marked | 1 mark |
|     | 2 – 4 lines 1 mark        |        |
| (c) | 4 hidden lines marked     | 1 mark |
|     | 3 – 4 lines 1 mark        |        |
| (d) | 2 hidden circles marked   | 1 mark |
|     | 1 – 2 circles 1 mark      |        |

#### **Sectional Elevation**

| (e) | 10 vertical lines marked           |            | 1 mark      |
|-----|------------------------------------|------------|-------------|
|     | 8 – 10 lines 1 mark                |            |             |
| (f) | 11 horizontal lines marked         |            | 1 mark      |
|     | 9 – 11 lines 1 mark                |            |             |
| (g) | 4 sloping lines marked             | $\bigcirc$ | 1 mark      |
|     | 3 – 4 lines 1 mark                 |            |             |
| (h) | 2 parts assembled correctly        |            | 1 mark      |
| (i) | 2 areas hatched                    |            | 1 mark      |
| (j) | Hatching at 45° and differentiated |            | 1 mark      |
|     |                                    | Tota       | ıl 10 marks |