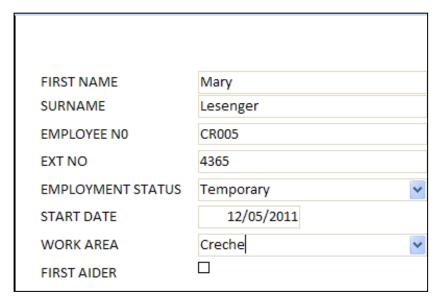

OR 1P

| FIRST |          | NO NO | EXT NO | EMPLOYMENT<br>STATUS | START<br>DATE | WORK<br>AREA | FIRST<br>AIDER |
|-------|----------|-------|--------|----------------------|---------------|--------------|----------------|
| Mary  | Lesenger | CR005 | 4365   | Temporary            | 12/05/2011    | Creche       | No             |

# **AWARD:**

| Print record for Mary Lesenger with all 8 fields (or 9 fields if ID field included) | P    | 1   |
|-------------------------------------------------------------------------------------|------|-----|
| TOTAL                                                                               | 1 ma | ark |