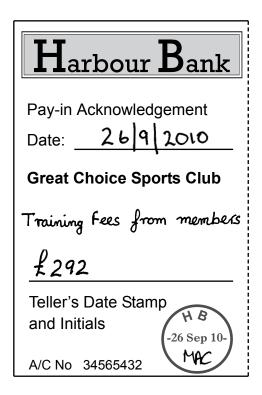

## **Club Training Sessions**

Members pay fees to the club when they train. This money was banked on 26 September 2010.

#### Task 8\*

Using your computer, open the file "FOUND1".

Record the pay-in details into the **Receipts Summary Sheet**.