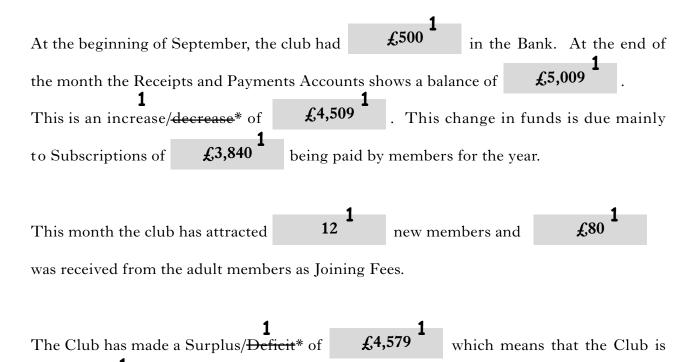

# Report to Members

| At the beginning of  | September, the | club had   | £       |            | in the   | e Bank. | At the   | end of  |
|----------------------|----------------|------------|---------|------------|----------|---------|----------|---------|
| the month the Recei  | pts and Paymer | nts Accou  | ints sh | ows a bala | ince of  | £       |          |         |
| This is an increase/ | decrease* of   | £          |         | . This c   | hange i  | n fund  | s is due | mainly  |
| to Subscriptions of  | £              | being p    | aid by  | members    | for the  | year.   |          |         |
|                      |                |            |         |            |          |         |          |         |
| This month the club  | has attracted  |            |         | new men    | nbers ar | nd £    |          |         |
| was received from th | ne adult membe | rs as Joir | ning Fe | es.        |          |         |          |         |
|                      |                |            |         |            |          |         |          |         |
| The Club has made    | a Surplus/Defi | cit* of    | £       | ,          | which n  | neans t | hat the  | Club is |
| doing well/not doing | g well*.       |            |         |            |          |         |          |         |