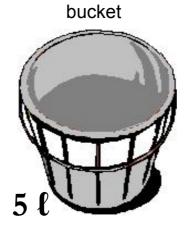

19.

Fill in with the correct number.

- A) Shapes \_\_\_\_, \_\_\_\_ have 4 sides.
- B) The circle is shape \_\_\_\_ and the triangle is shape \_\_\_\_.

A. How many jars of water fill the bucket?

\_\_\_\_\_ jars.

B. How many glasses of water fill the bucket?

\_\_\_\_\_ glasses.

C How many buckets of water fill the tub?

\_\_\_\_\_ buckets.

21.

(a) How much heavier is King than Flipper?

(b) How much lighter is Roo than Flipper?