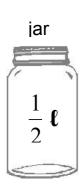

19.

Fill in with the correct number.

- A) Shapes \_\_\_\_, \_\_\_\_ have 4 sides.
- B) The circle is shape \_\_\_\_ and the triangle is shape \_\_\_\_.

A. How many jars of water fill the bucket?

\_\_\_\_\_ jars.