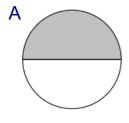

A This **shape** is made up of:

- i. \_\_\_\_\_ triangles.
- ii. \_\_\_\_\_ big circle and \_\_\_\_ small circles.
- iii) \_\_\_\_\_ squares.
- B. Shade **one** rectangle.

17 What fraction is shaded?

В

D

E.