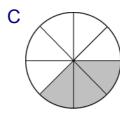

A This **shape** is made up of:

- i. \_\_\_\_\_ triangles.
- ii. \_\_\_\_\_ big circle and \_\_\_\_ small circles.
- iii) \_\_\_\_\_ squares.
- B. Shade **one** rectangle.

17 What fraction is shaded?

В

D

E.

Complete:

$$\frac{1}{2} = \frac{1}{4} = \frac{1}{8}$$

18

A. Underline the correct word.

This is the **net** of a (cube, cuboid).

В

- i) The area of this shape is \_\_\_\_\_ square centimetres.
- ii) The perimeter is \_\_\_\_\_ cm.