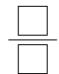

Copy the other half of the shape so that it has 1 line of symmetry.

15

Fill in with the correct directions:

- a) The flower is \_\_\_\_\_ of the cup.
- b) The plane is \_\_\_\_\_ of the star.
- c) The direction of the star from the cup is \_\_\_\_\_\_.