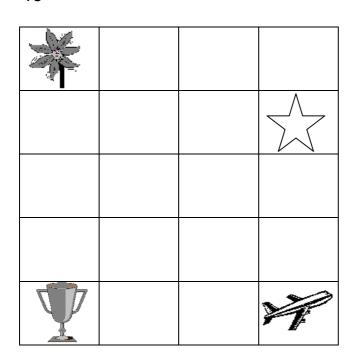

Copy the other half of the shape so that it has 1 line of symmetry.

15

Fill in with the correct directions:

- a) The flower is \_\_\_\_\_ of the cup.
- b) The plane is \_\_\_\_\_ of the star.
- c) The direction of the star from the cup is \_\_\_\_\_\_.