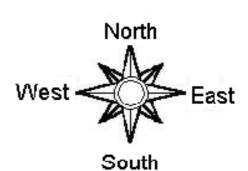

Copy the other half of the shape so that it has 1 line of symmetry.

15

Fill in with the correct directions:

- a) The flower is \_\_\_\_\_ of the cup.
- b) The plane is \_\_\_\_\_ of the star.
- c) The direction of the star from the cup is \_\_\_\_\_\_.