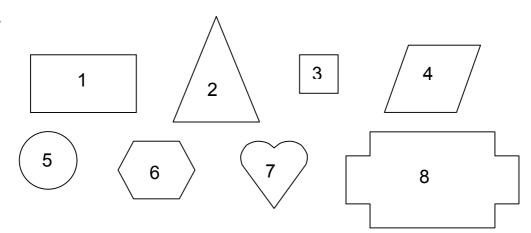

A This **shape** is made up of:

- i. \_\_\_\_\_ triangles.
- ii. \_\_\_\_\_ big circle and \_\_\_\_ small circles.
- iii) \_\_\_\_\_ squares.
- B. Shade **one** rectangle.

17 What fraction is shaded?

В

D

E.