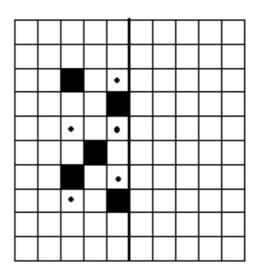

16

Fill in with the correct number of shapes.

|            | $\bigwedge$ |  |
|------------|-------------|--|
| $\bigcirc$ | 0           |  |
|            |             |  |
|            |             |  |
|            |             |  |
|            |             |  |