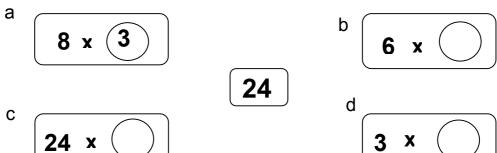

- 9. Fill in by using all these figures: 3, 2, 9.
  - a. \_\_ \_ is the **smallest** number;
  - b. \_\_\_\_ is the **biggest** number;
  - c. 923 **>** \_\_\_\_\_

10. Put the correct **multiple** in the circle: the first one is for you.