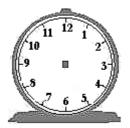

 Draw the hands on the clock to show:

C

10 minutes to 8

D

18

19

20

5 minutes to 10