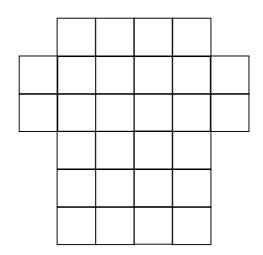

Complete:

$$\frac{1}{2} = \frac{1}{4} = \frac{1}{8}$$

18

A. Underline the correct word.

This is the **net** of a (cube, cuboid).

В

- i) The area of this shape is \_\_\_\_\_ square centimetres.
- ii) The perimeter is \_\_\_\_\_ cm.