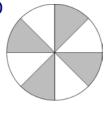

A This **shape** is made up of:

- i. \_\_\_\_\_ triangles.
- ii. \_\_\_\_\_ big circle and \_\_\_\_ small circles.
- iii) \_\_\_\_\_ squares.
- B. Shade **one** rectangle.

17 What fraction is shaded?

В

D

E.

Complete:

$$\frac{1}{2} = \frac{1}{4} = \frac{1}{8}$$

18

A. Underline the correct word.

This is the **net** of a (cube, cuboid).

В

- i) The area of this shape is \_\_\_\_\_ square centimetres.
- ii) The perimeter is \_\_\_\_\_ cm.