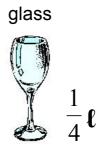

19.

Fill in with the correct number.

- A) Shapes \_\_\_\_, \_\_\_\_ have 4 sides.
- B) The circle is shape \_\_\_\_ and the triangle is shape \_\_\_\_.

A. How many jars of water fill the bucket?

\_\_\_\_\_ jars.

B. How many glasses of water fill the bucket?

\_\_\_\_\_ glasses.

C How many buckets of water fill the tub?

\_\_\_\_\_ buckets.

21.

(a) How much heavier is King than Flipper?

(b) How much lighter is Roo than Flipper?