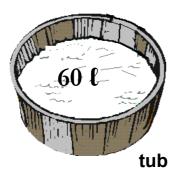

B. How many glasses of water fill the bucket?

\_\_\_\_\_ glasses.

C How many buckets of water fill the tub?

\_\_\_\_\_ buckets.

21.

(a) How much heavier is King than Flipper?

(b) How much lighter is Roo than Flipper?