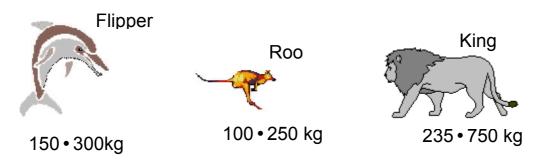

B. How many glasses of water fill the bucket?

\_\_\_\_\_ glasses.

C How many buckets of water fill the tub?

\_\_\_\_\_ buckets.

21.

(a) How much heavier is King than Flipper?

(b) How much lighter is Roo than Flipper?

(c) What is the total weight of these animals?

\_\_\_\_\_kg.

| Sums  | 1 | 2 | 3 | 4 | 5 | 6 | 7 | 8 | 9 |
|-------|---|---|---|---|---|---|---|---|---|
| Marks | 2 | 4 | 2 | 3 | 3 | 4 | 3 | 3 | 3 |

| Sums  | 10 | 11 | 12 | 13 | 14 | 15 | 16 | 17 | 18 | 19 | 20 | 21 |
|-------|----|----|----|----|----|----|----|----|----|----|----|----|
| Marks | 3  | 5  | 6  | 8  | 10 | 4  | 5  | 10 | 4  | 5  | 6  | 7  |