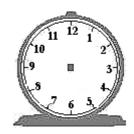

 Draw the hands on the clock to show:

C

10 minutes to 8

D

18

19

20

5 minutes to 10