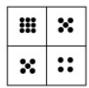

Which of the following replaces the question mark in the sequence?

Which of the following replaces the question mark in the sequence?

Which of the following replaces the question mark in the sequence?

С

- End of Test 4 -