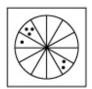

#### **Question 6**

Which of the following replaces the question mark in the sequence?

Which of the following replaces the question mark in the sequence?

Which of the following replaces the question mark in the sequence?