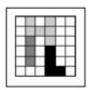

#### **Question 6**

Which of the following replaces the question mark in the sequence?

Which of the following replaces the question mark in the sequence?

Which of the following replaces the question mark in the sequence?