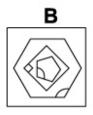

presented with a logical sequence of five figures. You will need to determine which of the possible answers best matches the next figure in the sequence, or replaces the missing figure in the sequence.

You will have to work quickly and accurately to perform well in this test. It is recommended to keep working until the time limit is up.

Try to find a time and place where you will not be interrupted during the test. When you are ready turn over the page.

















Which of the following replaces the question mark in the sequence?













































#### **Question 6**











Which of the following replaces the question mark in the sequence?

























Which of the following replaces the question mark in the sequence?









































Which of the following replaces the question mark in the sequence?











































Which of the following replaces the question mark in the sequence?









































Which of the following replaces the question mark in the sequence?









































Which of the following replaces the question mark in the sequence?







С































- End of Test 4 -