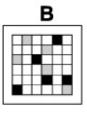

#### **Question 6**

Which of the following replaces the question mark in the sequence?

Which of the following replaces the question mark in the sequence?

Which of the following replaces the question mark in the sequence?

Which of the following replaces the question mark in the sequence?

Which of the following replaces the question mark in the sequence?

Which of the following replaces the question mark in the sequence?

С

- End of Test 4 -