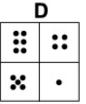

#### **Question 6**

Which of the following replaces the question mark in the sequence?

Which of the following replaces the question mark in the sequence?

Which of the following replaces the question mark in the sequence?