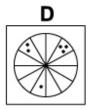

#### **Question 6**

Which of the following replaces the question mark in the sequence?

Which of the following replaces the question mark in the sequence?

Which of the following replaces the question mark in the sequence?