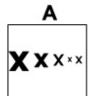

#### **Question 6**

Which of the following replaces the question mark in the sequence?

Which of the following replaces the question mark in the sequence?

Which of the following replaces the question mark in the sequence?