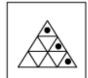

Which of the following replaces the question mark in the sequence?

Which of the following replaces the question mark in the sequence?

Which of the following replaces the question mark in the sequence?

С

- End of Test 4 -