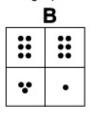

#### **Question 6**

Which of the following replaces the question mark in the sequence?

Which of the following replaces the question mark in the sequence?

Which of the following replaces the question mark in the sequence?