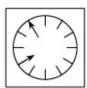

Which of the following replaces the question mark in the sequence?

Which of the following replaces the question mark in the sequence?

Which of the following replaces the question mark in the sequence?

С

- End of Test 4 -