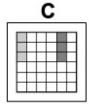

#### **Question 6**

Which of the following replaces the question mark in the sequence?

Which of the following replaces the question mark in the sequence?

Which of the following replaces the question mark in the sequence?