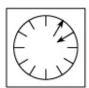

#### **Question 6**

Which of the following replaces the question mark in the sequence?

Which of the following replaces the question mark in the sequence?

Which of the following replaces the question mark in the sequence?