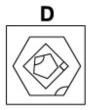

ented with a logical sequence of five figures. You will need to determine which of the possible answers best matches the next figure in the sequence, or replaces the missing figure in the sequence.

You will have to work quickly and accurately to perform well in this test. It is recommended to keep working until the time limit is up.

Try to find a time and place where you will not be interrupted during the test. When you are ready turn over the page.

















Which of the following replaces the question mark in the sequence?













































#### **Question 6**











Which of the following replaces the question mark in the sequence?

























Which of the following replaces the question mark in the sequence?









































Which of the following replaces the question mark in the sequence?











































Which of the following replaces the question mark in the sequence?









































Which of the following replaces the question mark in the sequence?









































Which of the following replaces the question mark in the sequence?







С































- End of Test 4 -