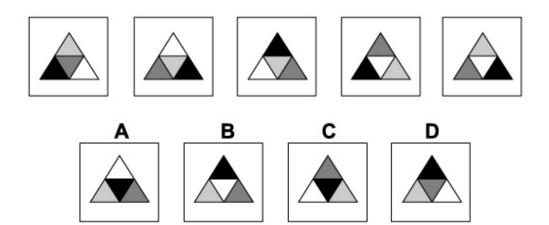

#### **Question 6**

Which of the following replaces the question mark in the sequence?

Which of the following replaces the question mark in the sequence?

Which of the following replaces the question mark in the sequence?