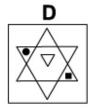

#### **Question 6**

Which of the following replaces the question mark in the sequence?

Which of the following replaces the question mark in the sequence?

Which of the following replaces the question mark in the sequence?

Which of the following replaces the question mark in the sequence?

Which of the following replaces the question mark in the sequence?

Which of the following replaces the question mark in the sequence?

С

- End of Test 4 -