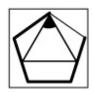

Which of the following replaces the question mark in the sequence?

#### **Question 6**

Which of the following replaces the question mark in the sequence?

Which of the following replaces the question mark in the sequence?

Which of the following replaces the question mark in the sequence?