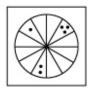

Which of the following replaces the question mark in the sequence?

#### **Question 6**

Which of the following replaces the question mark in the sequence?

Which of the following replaces the question mark in the sequence?

Which of the following replaces the question mark in the sequence?