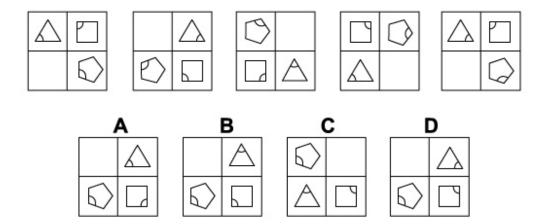

#### **Question 6**

Which of the following replaces the question mark in the sequence?

Which of the following replaces the question mark in the sequence?

Which of the following replaces the question mark in the sequence?