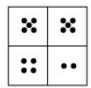

#### **Question 6**

Which of the following replaces the question mark in the sequence?

Which of the following replaces the question mark in the sequence?

Which of the following replaces the question mark in the sequence?