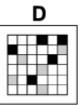

Which of the following replaces the question mark in the sequence?

Which of the following replaces the question mark in the sequence?

Which of the following replaces the question mark in the sequence?

С

- End of Test 4 -