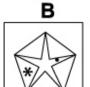

#### **Question 6**

Which of the following replaces the question mark in the sequence?

Which of the following replaces the question mark in the sequence?

Which of the following replaces the question mark in the sequence?