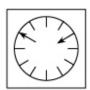

#### **Question 6**

Which of the following replaces the question mark in the sequence?

Which of the following replaces the question mark in the sequence?

Which of the following replaces the question mark in the sequence?