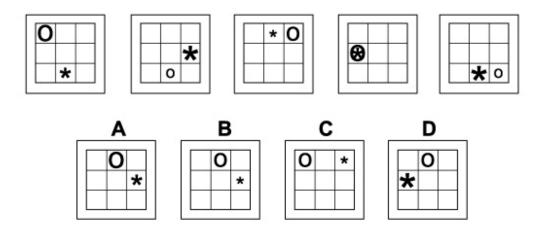

quickly and accurately to perform well in this test. It is recommended to keep working until the time limit is up.

Try to find a time and place where you will not be interrupted during the test. When you are ready turn over the page.

















Which of the following replaces the question mark in the sequence?













































#### **Question 6**











Which of the following replaces the question mark in the sequence?

























Which of the following replaces the question mark in the sequence?









































Which of the following replaces the question mark in the sequence?











































Which of the following replaces the question mark in the sequence?









































Which of the following replaces the question mark in the sequence?









































Which of the following replaces the question mark in the sequence?







С































- End of Test 4 -