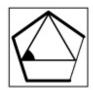

Which of the following replaces the question mark in the sequence?

#### **Question 6**

Which of the following replaces the question mark in the sequence?

Which of the following replaces the question mark in the sequence?

Which of the following replaces the question mark in the sequence?