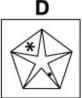

#### **Question 6**

Which of the following replaces the question mark in the sequence?

Which of the following replaces the question mark in the sequence?

Which of the following replaces the question mark in the sequence?