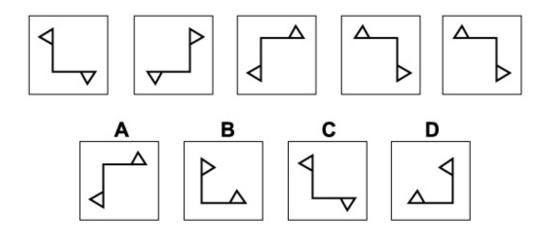

#### **Question 6**

Which of the following replaces the question mark in the sequence?

Which of the following replaces the question mark in the sequence?

Which of the following replaces the question mark in the sequence?