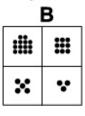

stion you will be presented with a logical sequence of five figures. You will need to determine which of the possible answers best matches the next figure in the sequence, or replaces the missing figure in the sequence.

You will have to work quickly and accurately to perform well in this test. It is recommended to keep working until the time limit is up.

Try to find a time and place where you will not be interrupted during the test. When you are ready turn over the page.

















Which of the following replaces the question mark in the sequence?













































#### **Question 6**











Which of the following replaces the question mark in the sequence?

























Which of the following replaces the question mark in the sequence?









































Which of the following replaces the question mark in the sequence?











































Which of the following replaces the question mark in the sequence?









































Which of the following replaces the question mark in the sequence?









































Which of the following replaces the question mark in the sequence?







С































- End of Test 4 -