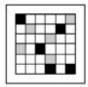

Which of the following replaces the question mark in the sequence?

#### **Question 6**

Which of the following replaces the question mark in the sequence?

Which of the following replaces the question mark in the sequence?

Which of the following replaces the question mark in the sequence?