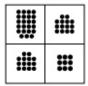

minutes** in which to correctly answer as many as you can.

In each question you will be presented with a logical sequence of five figures. You will need to determine which of the possible answers best matches the next figure in the sequence, or replaces the missing figure in the sequence.

You will have to work quickly and accurately to perform well in this test. It is recommended to keep working until the time limit is up.

Try to find a time and place where you will not be interrupted during the test. When you are ready turn over the page.

















Which of the following replaces the question mark in the sequence?













































#### **Question 6**











Which of the following replaces the question mark in the sequence?

























Which of the following replaces the question mark in the sequence?









































Which of the following replaces the question mark in the sequence?











































Which of the following replaces the question mark in the sequence?









































Which of the following replaces the question mark in the sequence?









































Which of the following replaces the question mark in the sequence?







С































- End of Test 4 -