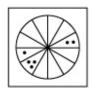

#### **Question 6**

Which of the following replaces the question mark in the sequence?

Which of the following replaces the question mark in the sequence?

Which of the following replaces the question mark in the sequence?

Which of the following replaces the question mark in the sequence?

Which of the following replaces the question mark in the sequence?

Which of the following replaces the question mark in the sequence?

С

- End of Test 4 -