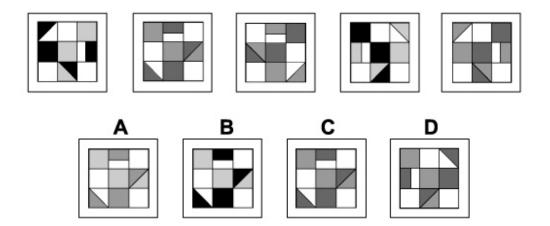

es the next figure in the sequence, or replaces the missing figure in the sequence.

You will have to work quickly and accurately to perform well in this test. It is recommended to keep working until the time limit is up.

Try to find a time and place where you will not be interrupted during the test. When you are ready turn over the page.

















Which of the following replaces the question mark in the sequence?













































#### **Question 6**











Which of the following replaces the question mark in the sequence?

























Which of the following replaces the question mark in the sequence?









































Which of the following replaces the question mark in the sequence?











































Which of the following replaces the question mark in the sequence?









































Which of the following replaces the question mark in the sequence?









































Which of the following replaces the question mark in the sequence?







С































- End of Test 4 -