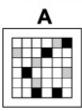

Which of the following replaces the question mark in the sequence?

#### **Question 6**

Which of the following replaces the question mark in the sequence?

Which of the following replaces the question mark in the sequence?

Which of the following replaces the question mark in the sequence?