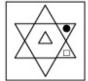

#### **Question 6**

Which of the following replaces the question mark in the sequence?

Which of the following replaces the question mark in the sequence?

Which of the following replaces the question mark in the sequence?