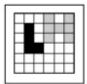

Which of the following replaces the question mark in the sequence?

Which of the following replaces the question mark in the sequence?

Which of the following replaces the question mark in the sequence?

С

- End of Test 4 -