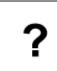

25 minutes** in which to correctly answer as many as you can.

In each question you will be presented with a logical sequence of five figures. You will need to determine which of the possible answers best matches the next figure in the sequence, or replaces the missing figure in the sequence.

You will have to work quickly and accurately to perform well in this test. It is recommended to keep working until the time limit is up.

Try to find a time and place where you will not be interrupted during the test. When you are ready turn over the page.

















Which of the following replaces the question mark in the sequence?













































#### **Question 6**











Which of the following replaces the question mark in the sequence?

























Which of the following replaces the question mark in the sequence?









































Which of the following replaces the question mark in the sequence?











































Which of the following replaces the question mark in the sequence?









































Which of the following replaces the question mark in the sequence?









































Which of the following replaces the question mark in the sequence?







С































- End of Test 4 -