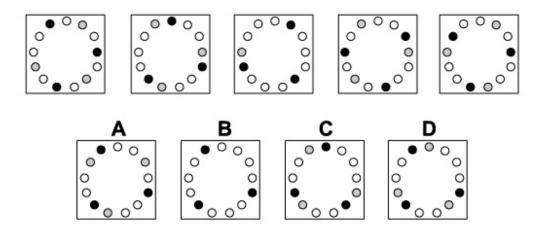

#### Instructions

This inductive reasoning test comprises **30 questions**. You will have **25 minutes** in which to correctly answer as many as you can.

In each question you will be presented with a logical sequence of five figures. You will need to determine which of the possible answers best matches the next figure in the sequence, or replaces the missing figure in the sequence.

You will have to work quickly and accurately to perform well in this test. It is recommended to keep working until the time limit is up.

Try to find a time and place where you will not be interrupted during the test. When you are ready turn over the page.

















Which of the following replaces the question mark in the sequence?













































#### **Question 6**











Which of the following replaces the question mark in the sequence?

























Which of the following replaces the question mark in the sequence?









































Which of the following replaces the question mark in the sequence?











































Which of the following replaces the question mark in the sequence?









































Which of the following replaces the question mark in the sequence?









































Which of the following replaces the question mark in the sequence?







С































- End of T