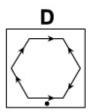

n over the page.

















Which of the following replaces the question mark in the sequence?













































#### **Question 6**











Which of the following replaces the question mark in the sequence?

























Which of the following replaces the question mark in the sequence?









































Which of the following replaces the question mark in the sequence?











































Which of the following replaces the question mark in the sequence?









































Which of the following replaces the question mark in the sequence?









































Which of the following replaces the question mark in the sequence?







С































- End of Test 4 -