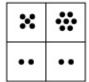

#### **Question 6**

Which of the following replaces the question mark in the sequence?

Which of the following replaces the question mark in the sequence?

Which of the following replaces the question mark in the sequence?