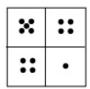

Which of the following replaces the question mark in the sequence?

Which of the following replaces the question mark in the sequence?

Which of the following replaces the question mark in the sequence?

С

- End of Test 4 -