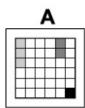

#### **Question 6**

Which of the following replaces the question mark in the sequence?

Which of the following replaces the question mark in the sequence?

Which of the following replaces the question mark in the sequence?