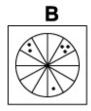

#### **Question 6**

Which of the following replaces the question mark in the sequence?

Which of the following replaces the question mark in the sequence?

Which of the following replaces the question mark in the sequence?