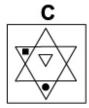

#### **Question 6**

Which of the following replaces the question mark in the sequence?

Which of the following replaces the question mark in the sequence?

Which of the following replaces the question mark in the sequence?

Which of the following replaces the question mark in the sequence?

Which of the following replaces the question mark in the sequence?

Which of the following replaces the question mark in the sequence?

С

- End of Test 4 -