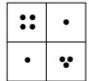

Which of the following replaces the question mark in the sequence?

Which of the following replaces the question mark in the sequence?

Which of the following replaces the question mark in the sequence?

С

- End of Test 4 -