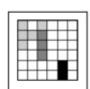

#### **Question 6**

Which of the following replaces the question mark in the sequence?

Which of the following replaces the question mark in the sequence?

Which of the following replaces the question mark in the sequence?