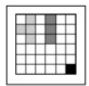

#### **Question 6**

Which of the following replaces the question mark in the sequence?

Which of the following replaces the question mark in the sequence?

Which of the following replaces the question mark in the sequence?