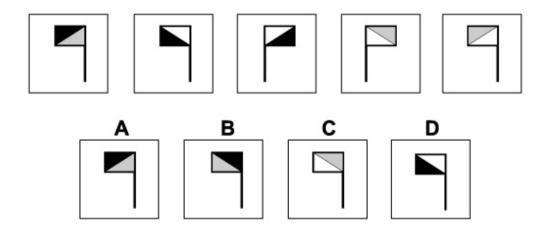

d with a logical sequence of five figures. You will need to determine which of the possible answers best matches the next figure in the sequence, or replaces the missing figure in the sequence.

You will have to work quickly and accurately to perform well in this test. It is recommended to keep working until the time limit is up.

Try to find a time and place where you will not be interrupted during the test. When you are ready turn over the page.

















Which of the following replaces the question mark in the sequence?













































#### **Question 6**











Which of the following replaces the question mark in the sequence?

























Which of the following replaces the question mark in the sequence?









































Which of the following replaces the question mark in the sequence?











































Which of the following replaces the question mark in the sequence?









































Which of the following replaces the question mark in the sequence?









































Which of the following replaces the question mark in the sequence?







С































- End of Test 4 -