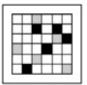

Which of the following replaces the question mark in the sequence?

#### **Question 6**

Which of the following replaces the question mark in the sequence?

Which of the following replaces the question mark in the sequence?

Which of the following replaces the question mark in the sequence?