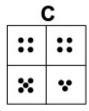

#### **Question 6**

Which of the following replaces the question mark in the sequence?

Which of the following replaces the question mark in the sequence?

Which of the following replaces the question mark in the sequence?