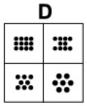

#### **Question 6**

Which of the following replaces the question mark in the sequence?

Which of the following replaces the question mark in the sequence?

Which of the following replaces the question mark in the sequence?

Which of the following replaces the question mark in the sequence?

Which of the following replaces the question mark in the sequence?

Which of the following replaces the question mark in the sequence?

С

- End of Test 4 -