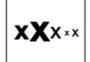

#### **Question 6**

Which of the following replaces the question mark in the sequence?

Which of the following replaces the question mark in the sequence?

Which of the following replaces the question mark in the sequence?