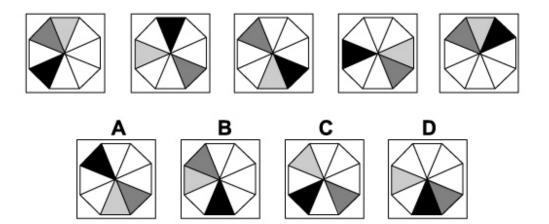

uickly and accurately to perform well in this test. It is recommended to keep working until the time limit is up.

Try to find a time and place where you will not be interrupted during the test. When you are ready turn over the page.

















Which of the following replaces the question mark in the sequence?













































#### **Question 6**











Which of the following replaces the question mark in the sequence?

























Which of the following replaces the question mark in the sequence?









































Which of the following replaces the question mark in the sequence?











































Which of the following replaces the question mark in the sequence?









































Which of the following replaces the question mark in the sequence?









































Which of the following replaces the question mark in the sequence?







С































- End of Test 4 -