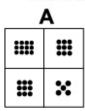

uestion you will be presented with a logical sequence of five figures. You will need to determine which of the possible answers best matches the next figure in the sequence, or replaces the missing figure in the sequence.

You will have to work quickly and accurately to perform well in this test. It is recommended to keep working until the time limit is up.

Try to find a time and place where you will not be interrupted during the test. When you are ready turn over the page.

















Which of the following replaces the question mark in the sequence?













































#### **Question 6**











Which of the following replaces the question mark in the sequence?

























Which of the following replaces the question mark in the sequence?









































Which of the following replaces the question mark in the sequence?











































Which of the following replaces the question mark in the sequence?









































Which of the following replaces the question mark in the sequence?









































Which of the following replaces the question mark in the sequence?







С































- End of Test 4 -