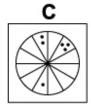

#### **Question 6**

Which of the following replaces the question mark in the sequence?

Which of the following replaces the question mark in the sequence?

Which of the following replaces the question mark in the sequence?