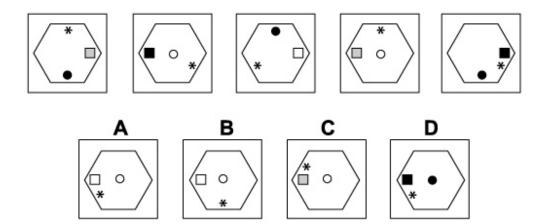

#### **Question 6**

Which of the following replaces the question mark in the sequence?

Which of the following replaces the question mark in the sequence?

Which of the following replaces the question mark in the sequence?