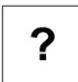

Which of the following replaces the question mark in the sequence?

#### **Question 6**

Which of the following replaces the question mark in the sequence?

Which of the following replaces the question mark in the sequence?

Which of the following replaces the question mark in the sequence?