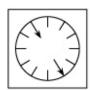

#### **Question 6**

Which of the following replaces the question mark in the sequence?

Which of the following replaces the question mark in the sequence?

Which of the following replaces the question mark in the sequence?