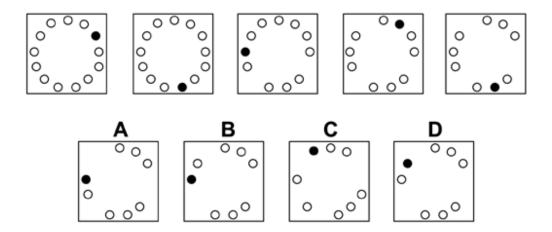

Which of the following replaces the question mark in the sequence?

Which of the following replaces the question mark in the sequence?

Which of the following replaces the question mark in the sequence?

С

- End of Test 4 -