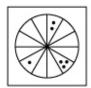

Which of the following replaces the question mark in the sequence?

Which of the following replaces the question mark in the sequence?

Which of the following replaces the question mark in the sequence?

С

- End of Test 4 -