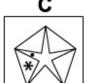

#### **Question 6**

Which of the following replaces the question mark in the sequence?

Which of the following replaces the question mark in the sequence?

Which of the following replaces the question mark in the sequence?