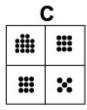

#### **Question 6**

Which of the following replaces the question mark in the sequence?

Which of the following replaces the question mark in the sequence?

Which of the following replaces the question mark in the sequence?

Which of the following replaces the question mark in the sequence?

Which of the following replaces the question mark in the sequence?

Which of the following replaces the question mark in the sequence?

С

- End of Test 4 -