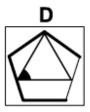

#### Instructions

This inductive reasoning test comprises **30 questions**. You will have **25 minutes** in which to correctly answer as many as you can.

In each question you will be presented with a logical sequence of five figures. You will need to determine which of the possible answers best matches the next figure in the sequence, or replaces the missing figure in the sequence.

You will have to work quickly and accurately to perform well in this test. It is recommended to keep working until the time limit is up.

Try to find a time and place where you will not be interrupted during the test. When you are ready turn over the page.

















Which of the following replaces the question mark in the sequence?













































#### **Question 6**











Which of the following replaces the question mark in the sequence?

























Which of the following replaces the question mark in the sequence?









































Which of the following replaces the question mark in the sequence?











































Which of the following replaces the question mark in the sequence?









































Which of the following replaces the question mark in the sequence?









































Which of the following replaces the question mark in the sequence?







С































- End of Test 4 -