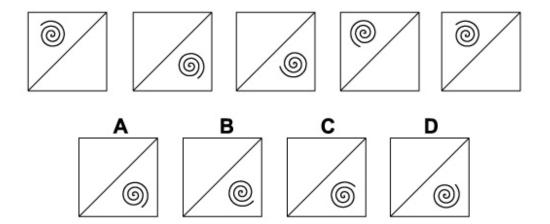

Which of the following replaces the question mark in the sequence?

Which of the following replaces the question mark in the sequence?

Which of the following replaces the question mark in the sequence?

С

- End of Test 4 -