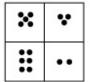

Which of the following replaces the question mark in the sequence?

Which of the following replaces the question mark in the sequence?

Which of the following replaces the question mark in the sequence?

С

- End of Test 4 -