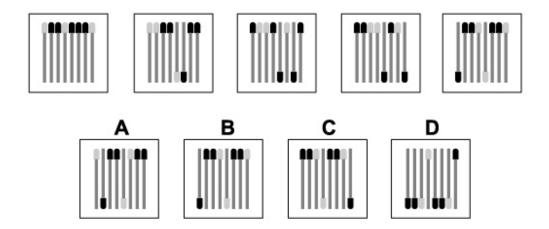

#### **Question 6**

Which of the following replaces the question mark in the sequence?

Which of the following replaces the question mark in the sequence?

Which of the following replaces the question mark in the sequence?