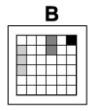

#### **Question 6**

Which of the following replaces the question mark in the sequence?

Which of the following replaces the question mark in the sequence?

Which of the following replaces the question mark in the sequence?