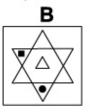

#### **Question 6**

Which of the following replaces the question mark in the sequence?

Which of the following replaces the question mark in the sequence?

Which of the following replaces the question mark in the sequence?

Which of the following replaces the question mark in the sequence?

Which of the following replaces the question mark in the sequence?

Which of the following replaces the question mark in the sequence?

С

- End of Test 4 -