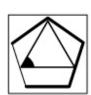

Which of the following replaces the question mark in the sequence?

#### **Question 6**

Which of the following replaces the question mark in the sequence?

Which of the following replaces the question mark in the sequence?

Which of the following replaces the question mark in the sequence?