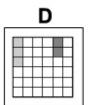

#### **Question 6**

Which of the following replaces the question mark in the sequence?

Which of the following replaces the question mark in the sequence?

Which of the following replaces the question mark in the sequence?