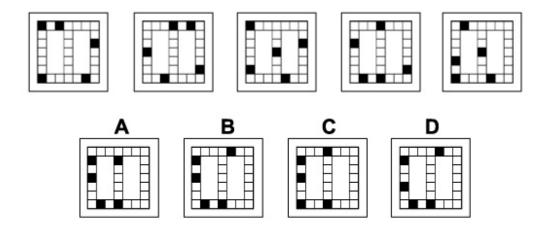

#### **Question 6**

Which of the following replaces the question mark in the sequence?

Which of the following replaces the question mark in the sequence?

Which of the following replaces the question mark in the sequence?