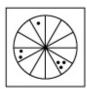

Which of the following replaces the question mark in the sequence?

#### **Question 6**

Which of the following replaces the question mark in the sequence?

Which of the following replaces the question mark in the sequence?

Which of the following replaces the question mark in the sequence?

Which of the following replaces the question mark in the sequence?

Which of the following replaces the question mark in the sequence?

Which of the following replaces the question mark in the sequence?

С

- End of Test 4 -