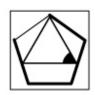

Which of the following replaces the question mark in the sequence?

#### **Question 6**

Which of the following replaces the question mark in the sequence?

Which of the following replaces the question mark in the sequence?

Which of the following replaces the question mark in the sequence?