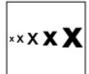

#### **Question 6**

Which of the following replaces the question mark in the sequence?

Which of the following replaces the question mark in the sequence?

Which of the following replaces the question mark in the sequence?