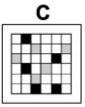

#### **Question 6**

Which of the following replaces the question mark in the sequence?

Which of the following replaces the question mark in the sequence?

Which of the following replaces the question mark in the sequence?

Which of the following replaces the question mark in the sequence?

Which of the following replaces the question mark in the sequence?

Which of the following replaces the question mark in the sequence?

С

- End of Test 4 -