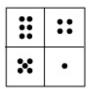

Which of the following replaces the question mark in the sequence?

Which of the following replaces the question mark in the sequence?

Which of the following replaces the question mark in the sequence?

С

- End of Test 4 -