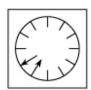

#### **Question 6**

Which of the following replaces the question mark in the sequence?

Which of the following replaces the question mark in the sequence?

Which of the following replaces the question mark in the sequence?