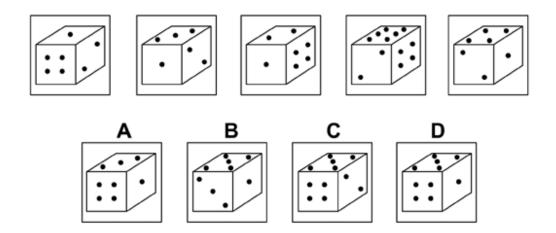

#### **Question 6**

Which of the following replaces the question mark in the sequence?

Which of the following replaces the question mark in the sequence?

Which of the following replaces the question mark in the sequence?