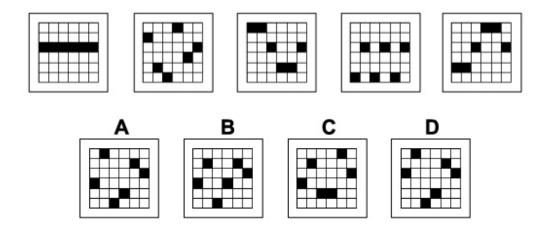

Which of the following replaces the question mark in the sequence?

Which of the following replaces the question mark in the sequence?

Which of the following replaces the question mark in the sequence?

С

- End of Test 4 -