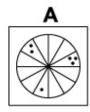

#### **Question 6**

Which of the following replaces the question mark in the sequence?

Which of the following replaces the question mark in the sequence?

Which of the following replaces the question mark in the sequence?