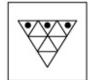

#### **Question 6**

Which of the following replaces the question mark in the sequence?

Which of the following replaces the question mark in the sequence?

Which of the following replaces the question mark in the sequence?