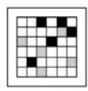

Which of the following replaces the question mark in the sequence?

#### **Question 6**

Which of the following replaces the question mark in the sequence?

Which of the following replaces the question mark in the sequence?

Which of the following replaces the question mark in the sequence?