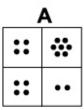

#### **Question 6**

Which of the following replaces the question mark in the sequence?

Which of the following replaces the question mark in the sequence?

Which of the following replaces the question mark in the sequence?