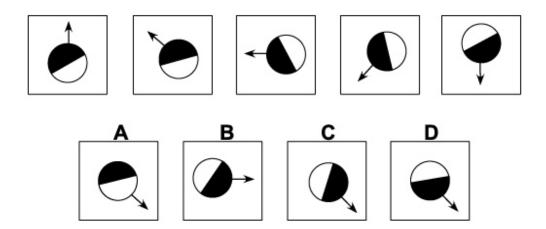

#### Instructions

This inductive reasoning test comprises **30 questions**. You will have **25 minutes** in which to correctly answer as many as you can.

In each question you will be presented with a logical sequence of five figures. You will need to determine which of the possible answers best matches the next figure in the sequence, or replaces the missing figure in the sequence.

## Question 2

Which of the following replaces the question mark in the sequence?

Which of the following replaces the question mark in the sequence?

Which of the following replaces the question mark in the sequence?