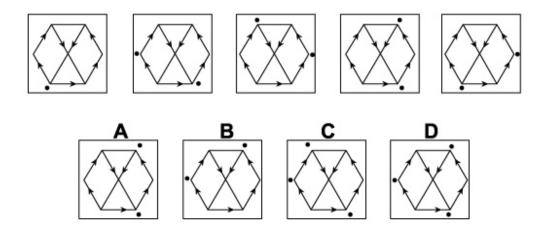

#### Instructions

This inductive reasoning test comprises **30 questions**. You will have **25 minutes** in which to correctly answer as many as you can.

In each question you will be presented with a logical sequence of five figures. You will need to determine which of the possible answers best matches the next figure in the sequence, or replaces the missing figure in the sequence.

Which of the following replaces the question mark in the sequence?