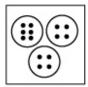

## Question 2

Which of the following replaces the question mark in the sequence?

Which of the following replaces the question mark in the sequence?

Which of the following replaces the question mark in the sequence?

Which of the following replaces the question mark in the sequence?