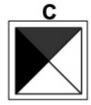

## Question 2

Which of the following replaces the question mark in the sequence?

Which of the following replaces the question mark in the sequence?

Which of the following replaces the question mark in the sequence?

Which of the following replaces the question mark in the sequence?