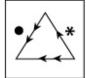

## Question 2

Which of the following replaces the question mark in the sequence?

Which of the following replaces the question mark in the sequence?

Which of the following replaces the question mark in the sequence?

Which of the following replaces the question mark in the sequence?