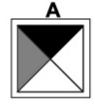

## Question 2

Which of the following replaces the question mark in the sequence?

Which of the following replaces the question mark in the sequence?

Which of the following replaces the question mark in the sequence?

Which of the following replaces the question mark in the sequence?