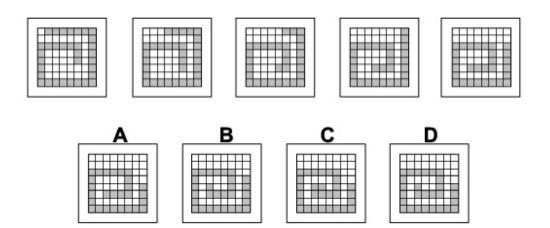

## Question 2

Which of the following replaces the question mark in the sequence?

Which of the following replaces the question mark in the sequence?

Which of the following replaces the question mark in the sequence?

Which of the following replaces the question mark in the sequence?