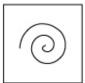

## Question 2

Which of the following replaces the question mark in the sequence?

Which of the following replaces the question mark in the sequence?

Which of the following replaces the question mark in the sequence?