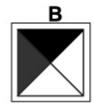

## Question 2

Which of the following replaces the question mark in the sequence?

Which of the following replaces the question mark in the sequence?

Which of the following replaces the question mark in the sequence?

Which of the following replaces the question mark in the sequence?