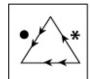

## Question 2

Which of the following replaces the question mark in the sequence?

Which of the following replaces the question mark in the sequence?

Which of the following replaces the question mark in the sequence?

Which of the following replaces the question mark in the sequence?