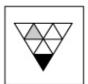

## Question 2

Which of the following replaces the question mark in the sequence?

Which of the following replaces the question mark in the sequence?

Which of the following replaces the question mark in the sequence?

Which of the following replaces the question mark in the sequence?