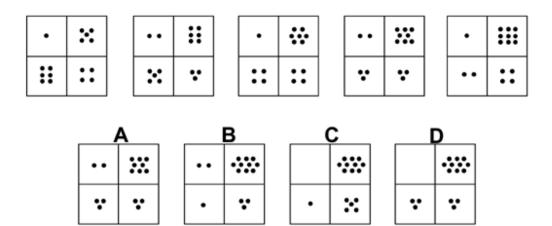

## Question 2

Which of the following replaces the question mark in the sequence?

Which of the following replaces the question mark in the sequence?

Which of the following replaces the question mark in the sequence?