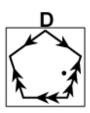

## Question 2

Which of the following replaces the question mark in the sequence?

Which of the following replaces the question mark in the sequence?

Which of the following replaces the question mark in the sequence?

Which of the following replaces the question mark in the sequence?