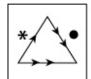

## Question 2

Which of the following replaces the question mark in the sequence?

Which of the following replaces the question mark in the sequence?

Which of the following replaces the question mark in the sequence?

Which of the following replaces the question mark in the sequence?