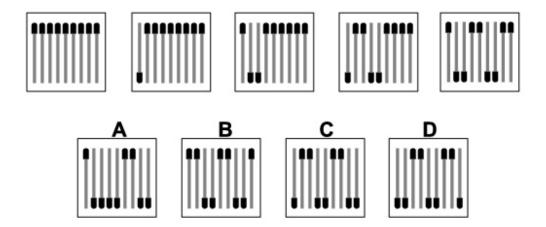

## Question 2

Which of the following replaces the question mark in the sequence?

Which of the following replaces the question mark in the sequence?

Which of the following replaces the question mark in the sequence?