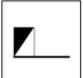

## Question 2

Which of the following replaces the question mark in the sequence?

Which of the following replaces the question mark in the sequence?

Which of the following replaces the question mark in the sequence?

Which of the following replaces the question mark in the sequence?