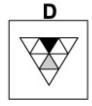

#### Instructions

This inductive reasoning test comprises **30 questions**. You will have **25 minutes** in which to correctly answer as many as you can.

In each question you will be presented with a logical sequence of five figures. You will need to determine which of the possible answers best matches the next figure in the sequence, or replaces the missing figure in the sequence.

## Question 2

Which of the following replaces the question mark in the sequence?

Which of the following replaces the question mark in the sequence?

Which of the following replaces the question mark in the sequence?