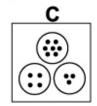

## Question 2

Which of the following replaces the question mark in the sequence?

Which of the following replaces the question mark in the sequence?

Which of the following replaces the question mark in the sequence?

Which of the following replaces the question mark in the sequence?