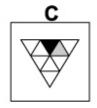

## Question 2

Which of the following replaces the question mark in the sequence?

Which of the following replaces the question mark in the sequence?

Which of the following replaces the question mark in the sequence?

Which of the following replaces the question mark in the sequence?