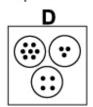

## Question 2

Which of the following replaces the question mark in the sequence?

Which of the following replaces the question mark in the sequence?

Which of the following replaces the question mark in the sequence?

Which of the following replaces the question mark in the sequence?