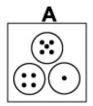

## Question 2

Which of the following replaces the question mark in the sequence?

Which of the following replaces the question mark in the sequence?

Which of the following replaces the question mark in the sequence?

Which of the following replaces the question mark in the sequence?