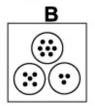

## Question 2

Which of the following replaces the question mark in the sequence?

Which of the following replaces the question mark in the sequence?

Which of the following replaces the question mark in the sequence?

Which of the following replaces the question mark in the sequence?