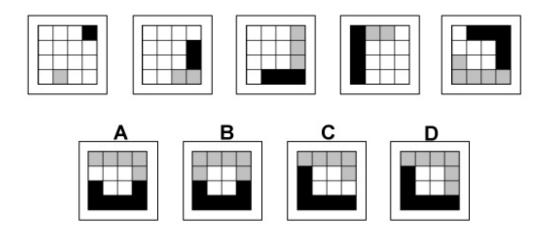

## Question 2

Which of the following replaces the question mark in the sequence?

Which of the following replaces the question mark in the sequence?

Which of the following replaces the question mark in the sequence?