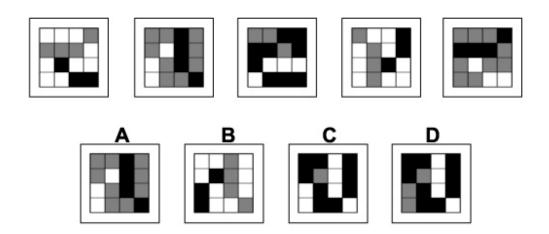

## **Question 14**

Which of the following replaces the question mark in the sequence?

Which of the following replaces the question mark in the sequence?

- End of Test 2 -