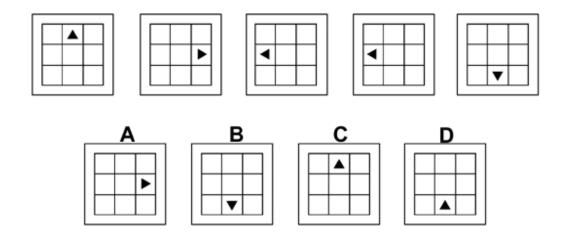

## **Question 14**

Which of the following replaces the question mark in the sequence?

Which of the following replaces the question mark in the sequence?

- End of Test 2 -