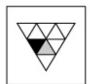

## Question 2

Which of the following replaces the question mark in the sequence?

Which of the following replaces the question mark in the sequence?

Which of the following replaces the question mark in the sequence?

Which of the following replaces the question mark in the sequence?