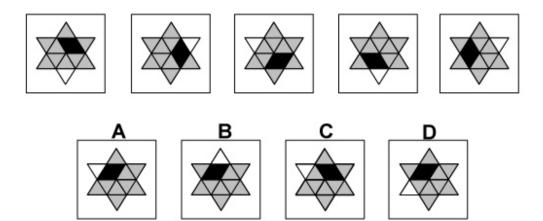

## Question 2

Which of the following replaces the question mark in the sequence?

Which of the following replaces the question mark in the sequence?

Which of the following replaces the question mark in the sequence?