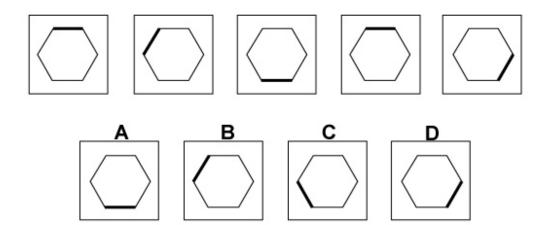

## Question 2

Which of the following replaces the question mark in the sequence?

Which of the following replaces the question mark in the sequence?

Which of the following replaces the question mark in the sequence?