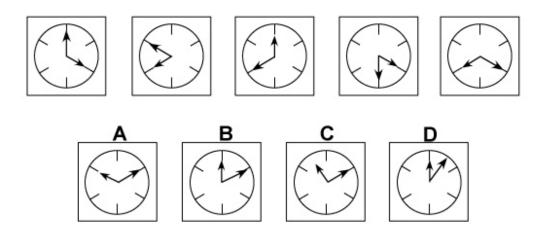

## **Question 14**

Which of the following replaces the question mark in the sequence?

Which of the following replaces the question mark in the sequence?

- End of Test 2 -