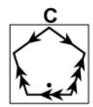

## Question 2

Which of the following replaces the question mark in the sequence?

Which of the following replaces the question mark in the sequence?

Which of the following replaces the question mark in the sequence?

Which of the following replaces the question mark in the sequence?