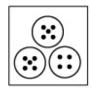

## Question 2

Which of the following replaces the question mark in the sequence?

Which of the following replaces the question mark in the sequence?

Which of the following replaces the question mark in the sequence?

Which of the following replaces the question mark in the sequence?