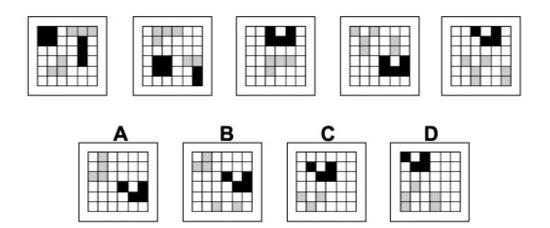

## **Question 14**

Which of the following replaces the question mark in the sequence?

Which of the following replaces the question mark in the sequence?

- End of Test 2 -