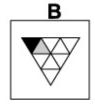

## Question 2

Which of the following replaces the question mark in the sequence?

Which of the following replaces the question mark in the sequence?

Which of the following replaces the question mark in the sequence?

Which of the following replaces the question mark in the sequence?