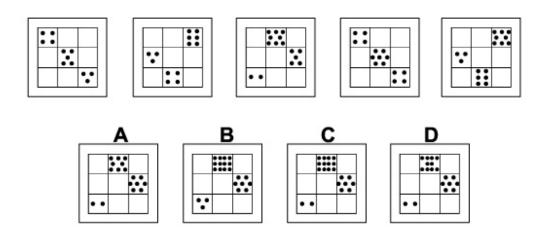

## Question 2

Which of the following replaces the question mark in the sequence?

Which of the following replaces the question mark in the sequence?

Which of the following replaces the question mark in the sequence?