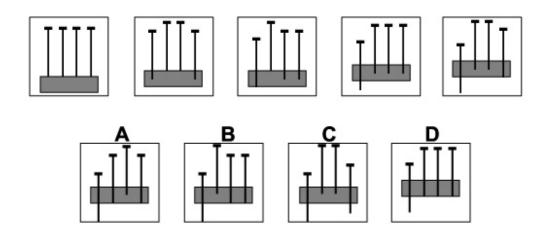

## Question 2

Which of the following replaces the question mark in the sequence?

Which of the following replaces the question mark in the sequence?

Which of the following replaces the question mark in the sequence?

Which of the following replaces the question mark in the sequence?