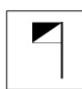

## Question 2

Which of the following replaces the question mark in the sequence?

Which of the following replaces the question mark in the sequence?

Which of the following replaces the question mark in the sequence?

Which of the following replaces the question mark in the sequence?