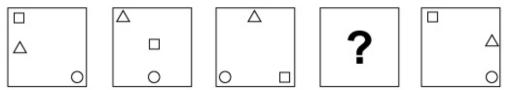

## **Question 14**

Which of the following replaces the question mark in the sequence?

Which of the following replaces the question mark in the sequence?

- End of Test 2 -