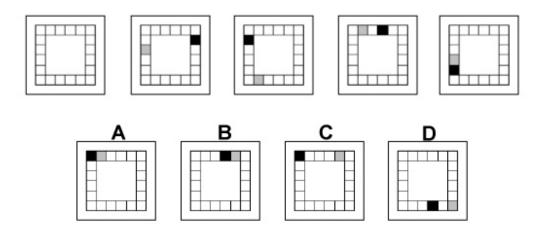

## Question 2

Which of the following replaces the question mark in the sequence?

Which of the following replaces the question mark in the sequence?

Which of the following replaces the question mark in the sequence?