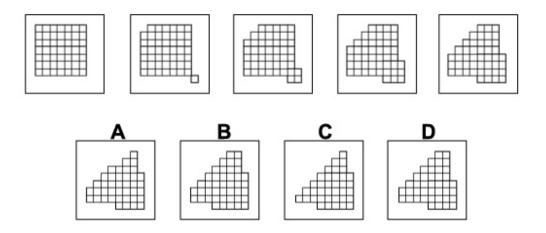

## Question 2

Which of the following replaces the question mark in the sequence?

Which of the following replaces the question mark in the sequence?

Which of the following replaces the question mark in the sequence?

Which of the following replaces the question mark in the sequence?