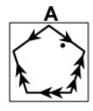

## Question 2

Which of the following replaces the question mark in the sequence?

Which of the following replaces the question mark in the sequence?

Which of the following replaces the question mark in the sequence?

Which of the following replaces the question mark in the sequence?