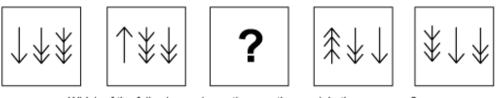

## **Question 14**

Which of the following replaces the question mark in the sequence?

Which of the following replaces the question mark in the sequence?

- End of Test 2 -