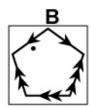

## Question 2

Which of the following replaces the question mark in the sequence?

Which of the following replaces the question mark in the sequence?

Which of the following replaces the question mark in the sequence?

Which of the following replaces the question mark in the sequence?