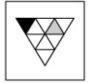

## Question 2

Which of the following replaces the question mark in the sequence?

Which of the following replaces the question mark in the sequence?

Which of the following replaces the question mark in the sequence?

Which of the following replaces the question mark in the sequence?