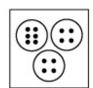

## Question 2

Which of the following replaces the question mark in the sequence?

Which of the following replaces the question mark in the sequence?

Which of the following replaces the question mark in the sequence?

Which of the following replaces the question mark in the sequence?