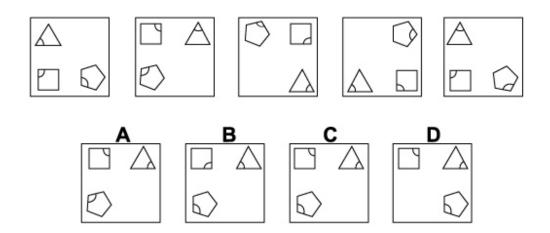

## **Question 14**

Which of the following replaces the question mark in the sequence?

Which of the following replaces the question mark in the sequence?

- End of Test 2 -