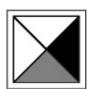

## Question 2

Which of the following replaces the question mark in the sequence?

Which of the following replaces the question mark in the sequence?

Which of the following replaces the question mark in the sequence?

Which of the following replaces the question mark in the sequence?