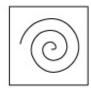

## Question 2

Which of the following replaces the question mark in the sequence?

Which of the following replaces the question mark in the sequence?

Which of the following replaces the question mark in the sequence?