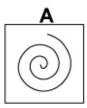

## Question 2

Which of the following replaces the question mark in the sequence?

Which of the following replaces the question mark in the sequence?

Which of the following replaces the question mark in the sequence?