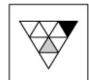

## Question 2

Which of the following replaces the question mark in the sequence?

Which of the following replaces the question mark in the sequence?

Which of the following replaces the question mark in the sequence?

Which of the following replaces the question mark in the sequence?