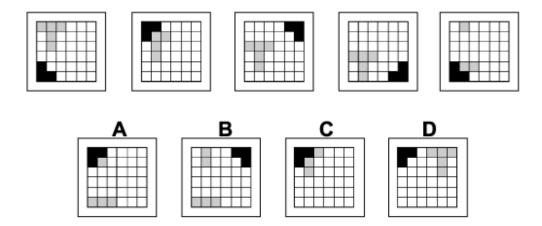

#### Instructions

This inductive reasoning test comprises **30 questions**. You will have **25 minutes** in which to correctly answer as many as you can.

In each question you will be presented with a logical sequence of five figures. You will need to determine which of the possible answers best matches the next figure in the sequence, or replaces the missing figure in the sequence.

## **Question 14**

Which of the following replaces the question mark in the sequence?

Which of the following replaces the question mark in the sequence?

- End of Test 2 -