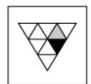

## Question 2

Which of the following replaces the question mark in the sequence?

Which of the following replaces the question mark in the sequence?

Which of the following replaces the question mark in the sequence?

Which of the following replaces the question mark in the sequence?