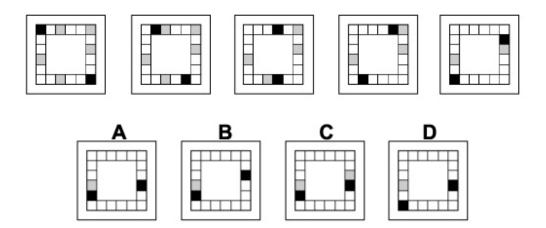

y to perform well in this test. It is recommended to keep working until the time limit is up.

Try to find a time and place where you will not be interrupted during the test. When you are ready turn over the page.





## Question 2



Which of the following replaces the question mark in the sequence?

















Which of the following replaces the question mark in the sequence?

































Which of the following replaces the question mark in the sequence?



















Which of the following replaces the question mark in the sequence?









## **Question 14**











Which of the following replaces the question mark in the sequence?

























Which of the following replaces the question mark in the sequence?



















































































- End of Test 2 -