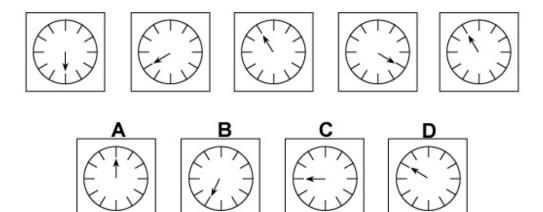

ctly answer as many as you can.

In each question you will be presented with a logical sequence of five figures. You will need to determine which of the possible answers best matches the next figure in the sequence, or replaces the missing figure in the sequence.

You will have to work quickly and accurately to perform well in this test. It is recommended to keep working until the time limit is up.

Try to find a time and place where you will not be interrupted during the test. When you are ready turn over the page.





## Question 2



Which of the following replaces the question mark in the sequence?

















Which of the following replaces the question mark in the sequence?

































Which of the following replaces the question mark in the sequence?



















Which of the following replaces the question mark in the sequence?









## **Question 14**











Which of the following replaces the question mark in the sequence?

























Which of the following replaces the question mark in the sequence?



















































































- End of Test 2 -