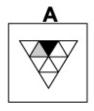

## Question 2

Which of the following replaces the question mark in the sequence?

Which of the following replaces the question mark in the sequence?

Which of the following replaces the question mark in the sequence?

Which of the following replaces the question mark in the sequence?