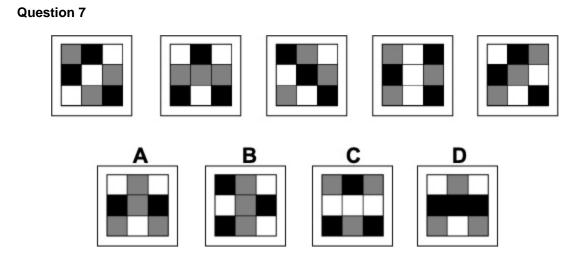

#### Instructions

This inductive reasoning test comprises **30 questions**. You will have **25 minutes** in which to correctly answer as many as you can.

In each question you will be presented with a logical sequence of five figures. You will need to determine which of the possible answers best matches the next figure in the sequence, or replaces the missing figure in the sequence.