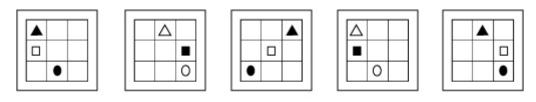

#### Instructions

This inductive reasoning test comprises **30 questions**. You will have **25 minutes** in which to correctly answer as many as you can.

In each question you will be presented with a logical sequence of five figures. You will need to determine which of the possible answers best matches the next figure in the sequence, or replaces the missing figure in the sequence.

You will have to work quickly and accurately to perform well in this test. It is recommended to keep working until the time limit is up.

Try to find a time and place where you will not be interrupted during the test. When you are ready turn over the page.







































# 

# **Question 16**

•



































**Question 25** 















#### **Question 30**



#### - End of Test 1 -