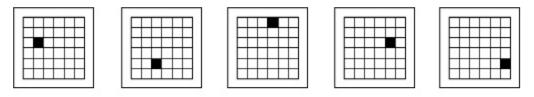

#### Instructions

This inductive reasoning test comprises **30 questions**. You will have **25 minutes** in which to correctly answer as many as you can.

In each question you will be presented with a logical sequence of five figures. You will need to determine which of the possible answers best matches the next figure in the sequence, or replaces the missing figure in the sequence.

You will have to work quickly and accurately to perform well in this test. It is recommended to keep working until the time limit is up.

Try to find a time and place where you will not be interrupted during the test. When you are ready turn over the page.







































# 

# **Question 16**

•



































**Question 25** 















#### **Question 30**



#### - End of Test 1 -