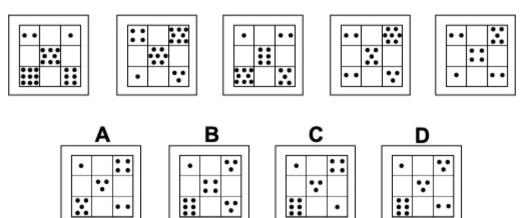

#### Instructions

This inductive reasoning test comprises **30 questions**. You will have **25 minutes** in which to correctly answer as many as you can.

In each question you will be presented with a logical sequence of five figures. You will need to determine which of the possible answers best matches the next figure in the sequence, or replaces the missing figure in the sequence.

You will have to work quickly and accurately to perform well in this test. It is recommended to keep working until the time limit is up.

Try to find a time and place where you will not be interrupted during the test. When you are ready turn over the page.







































# 

# **Question 16**

•



































**Question 25** 















#### **Question 30**



#### - End of Test 1 -