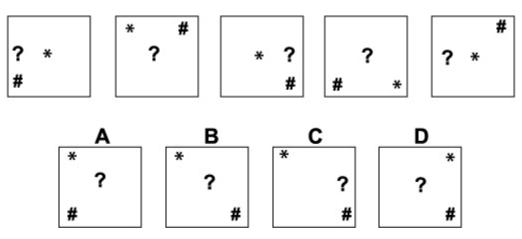

#### Instructions

This inductive reasoning test comprises **30 questions**. You will have **25 minutes** in which to correctly answer as many as you can.

In each question you will be presented with a logical sequence of five figures. You will need to determine which of the possible answers best matches the next figure in the sequence, or replaces the missing figure in the sequence.

You will have to work quickly and accurately to perform well in this test. It is recommended to keep working until the time limit is up.

Try to find a time and place where you will not be interrupted during the test. When you are ready turn over the page.







































# 

# **Question 16**

•



































**Question 25** 















#### **Question 30**



#### - End of Test 1 -