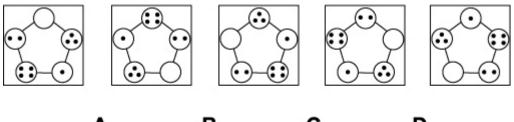

#### Instructions

This inductive reasoning test comprises **30 questions**. You will have **25 minutes** in which to correctly answer as many as you can.

In each question you will be presented with a logical sequence of five figures. You will need to determine which of the possible answers best matches the next figure in the sequence, or replaces the missing figure in the sequence.

You will have to work quickly and accurately to perform well in this test. It is recommended to keep working until the time limit is up.

Try to find a time and place where you will not be interrupted during the test. When you are ready turn over the page.







































# 

# **Question 16**

•



































**Question 25** 















#### **Question 30**



#### - End of Test 1 -