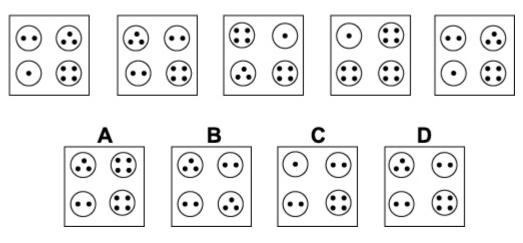

#### Instructions

This inductive reasoning test comprises **30 questions**. You will have **25 minutes** in which to correctly answer as many as you can.

In each question you will be presented with a logical sequence of five figures. You will need to determine which of the possible answers best matches the next figure in the sequence, or replaces the missing figure in the sequence.