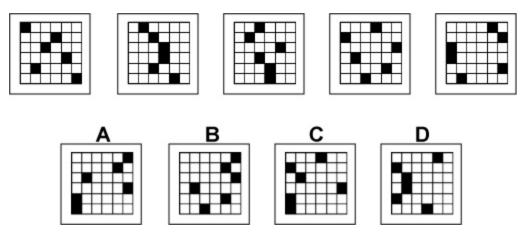

#### Instructions

This inductive reasoning test comprises **30 questions**. You will have **25 minutes** in which to correctly answer as many as you can.

In each question you will be presented with a logical sequence of five figures. You will need to determine which of the possible answers best matches the next figure in the sequence, or replaces the missing figure in the sequence.

You will have to work quickly and accurately to perform well in this test. It is recommended to keep working until the time limit is up.

Try to find a time and place where you will not be interrupted during the test. When you are ready turn over the page.







































# 

# **Question 16**

•



































**Question 25** 















#### **Question 30**



#### - End of Test 1 -