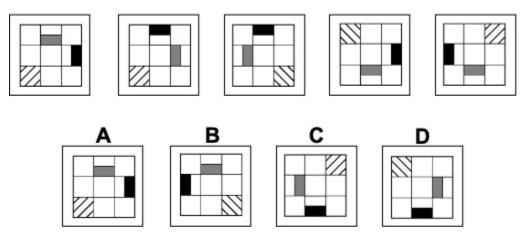

#### Instructions

This inductive reasoning test comprises **30 questions**. You will have **25 minutes** in which to correctly answer as many as you can.

In each question you will be presented with a logical sequence of five figures. You will need to determine which of the possible answers best matches the next figure in the sequence, or replaces the missing figure in the sequence.

You will have to work quickly and accurately to perform well in this test. It is recommended to keep working until the time limit is up.

Try to find a time and place where you will not be interrupted during the test. When you are ready turn over the page.







































# 

# **Question 16**

•



































**Question 25** 















#### **Question 30**



#### - End of Test 1 -