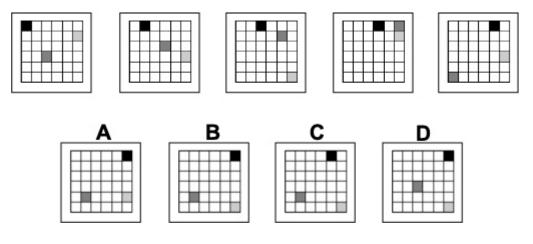

#### Instructions

This inductive reasoning test comprises **30 questions**. You will have **25 minutes** in which to correctly answer as many as you can.

In each question you will be presented with a logical sequence of five figures. You will need to determine which of the possible answers best matches the next figure in the sequence, or replaces the missing figure in the sequence.

You will have to work quickly and accurately to perform well in this test. It is recommended to keep working until the time limit is up.

Try to find a time and place where you will not be interrupted during the test. When you are ready turn over the page.







































# 

# **Question 16**

•



































**Question 25** 















#### **Question 30**



#### - End of Test 1 -