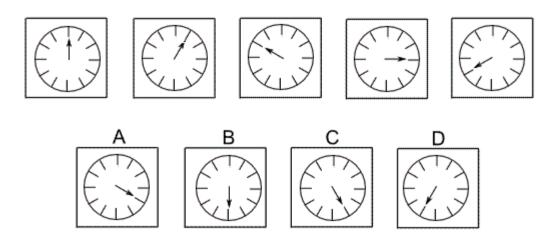

#### Instructions

This inductive reasoning test comprises **30 questions**. You will have **25 minutes** in which to correctly answer as many as you can.

In each question you will be presented with a logical sequence of five figures. You will need to determine which of the possible answers best matches the next figure in the sequence, or replaces the missing figure in the sequence.

You will have to work quickly and accurately to perform well in this test. It is recommended to keep working until the time limit is up.

Try to find a time and place where you will not be interrupted during the test. When you are ready turn over the page.







































# 

# **Question 16**

•



































**Question 25** 















#### **Question 30**



#### - End of Test 1 -