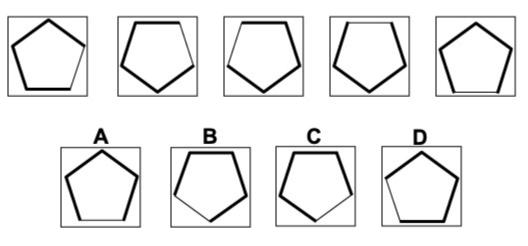

#### Instructions

This inductive reasoning test comprises **30 questions**. You will have **25 minutes** in which to correctly answer as many as you can.

In each question you will be presented with a logical sequence of five figures. You will need to determine which of the possible answers best matches the next figure in the sequence, or replaces the missing figure in the sequence.

You will have to work quickly and accurately to perform well in this test. It is recommended to keep working until the time limit is up.

Try to find a time and place where you will not be interrupted during the test. When you are ready turn over the page.







































# 

# **Question 16**

•



































**Question 25** 















#### **Question 30**



#### - End of Test 1 -