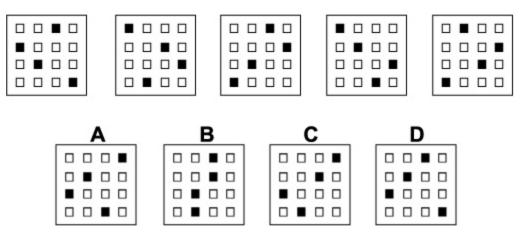

#### Instructions

This inductive reasoning test comprises **30 questions**. You will have **25 minutes** in which to correctly answer as many as you can.

In each question you will be presented with a logical sequence of five figures. You will need to determine which of the possible answers best matches the next figure in the sequence, or replaces the missing figure in the sequence.

You will have to work quickly and accurately to perform well in this test. It is recommended to keep working until the time limit is up.

Try to find a time and place where you will not be interrupted during the test. When you are ready turn over the page.







































# 

# **Question 16**

•



































**Question 25** 















#### **Question 30**



#### - End of Test 1 -