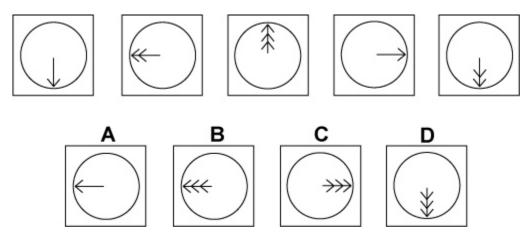

#### Instructions

This inductive reasoning test comprises **30 questions**. You will have **25 minutes** in which to correctly answer as many as you can.

In each question you will be presented with a logical sequence of five figures. You will need to determine which of the possible answers best matches the next figure in the sequence, or replaces the missing figure in the sequence.

You will have to work quickly and accurately to perform well in this test. It is recommended to keep working until the time limit is up.

Try to find a time and place where you will not be interrupted during the test. When you are ready turn over the page.







































# 

# **Question 16**

•



































**Question 25** 















#### **Question 30**



#### - End of Test 1 -