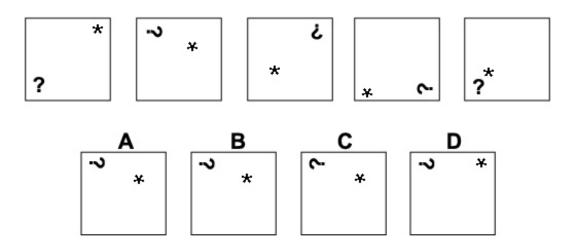

#### Instructions

This inductive reasoning test comprises **30 questions**. You will have **25 minutes** in which to correctly answer as many as you can.

In each question you will be presented with a logical sequence of five figures. You will need to determine which of the possible answers best matches the next figure in the sequence, or replaces the missing figure in the sequence.

You will have to work quickly and accurately to perform well in this test. It is recommended to keep working until the time limit is up.

Try to find a time and place where you will not be interrupted during the test. When you are ready turn over the page.







































# 

# **Question 16**

•



































**Question 25** 















#### **Question 30**



#### - End of Test 1 -