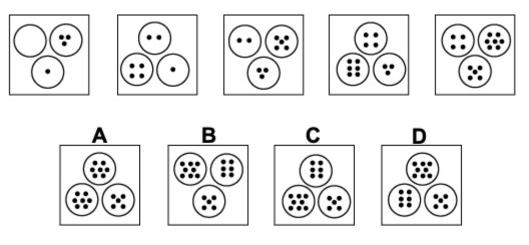

#### Instructions

This inductive reasoning test comprises **30 questions**. You will have **25 minutes** in which to correctly answer as many as you can.

In each question you will be presented with a logical sequence of five figures. You will need to determine which of the possible answers best matches the next figure in the sequence, or replaces the missing figure in the sequence.

You will have to work quickly and accurately to perform well in this test. It is recommended to keep working until the time limit is up.

Try to find a time and place where you will not be interrupted during the test. When you are ready turn over the page.







































# 

# **Question 16**

•



































**Question 25** 















#### **Question 30**



#### - End of Test 1 -