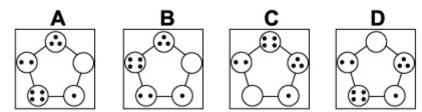

#### Instructions

This inductive reasoning test comprises **30 questions**. You will have **25 minutes** in which to correctly answer as many as you can.

In each question you will be presented with a logical sequence of five figures. You will need to determine which of the possible answers best matches the next figure in the sequence, or replaces the missing figure in the sequence.

You will have to work quickly and accurately to perform well in this test. It is recommended to keep working until the time limit is up.

Try to find a time and place where you will not be interrupted during the test. When you are ready turn over the page.







































# 

# **Question 16**

•



































**Question 25** 















#### **Question 30**



#### - End of Test 1 -