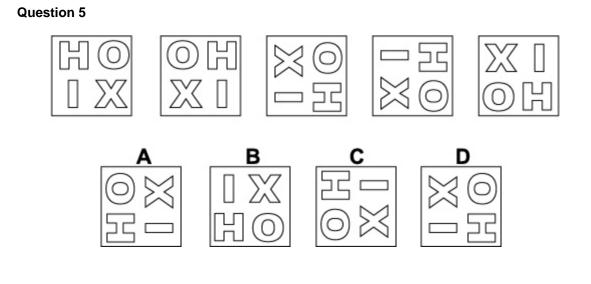

#### Instructions

This inductive reasoning test comprises **30 questions**. You will have **25 minutes** in which to correctly answer as many as you can.

In each question you will be presented with a logical sequence of five figures. You will need to determine which of the possible answers best matches the next figure in the sequence, or replaces the missing figure in the sequence.