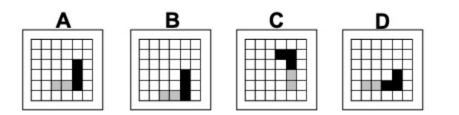

#### Instructions

This inductive reasoning test comprises **30 questions**. You will have **25 minutes** in which to correctly answer as many as you can.

In each question you will be presented with a logical sequence of five figures. You will need to determine which of the possible answers best matches the next figure in the sequence, or replaces the missing figure in the sequence.

You will have to work quickly and accurately to perform well in this test. It is recommended to keep working until the time limit is up.

Try to find a time and place where you will not be interrupted during the test. When you are ready turn over the page.







































# 

# **Question 16**

•



































**Question 25** 















#### **Question 30**



#### - End of Test 1 -