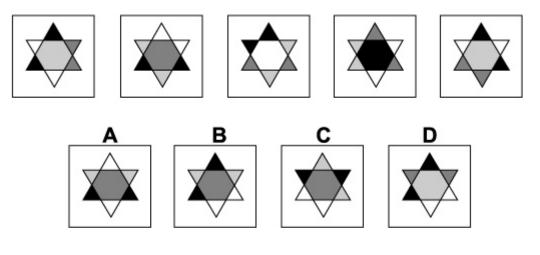

#### Instructions

This inductive reasoning test comprises **30 questions**. You will have **25 minutes** in which to correctly answer as many as you can.

In each question you will be presented with a logical sequence of five figures. You will need to determine which of the possible answers best matches the next figure in the sequence, or replaces the missing figure in the sequence.

You will have to work quickly and accurately to perform well in this test. It is recommended to keep working until the time limit is up.

Try to find a time and place where you will not be interrupted during the test. When you are ready turn over the page.







































# 

# **Question 16**

•



































**Question 25** 















#### **Question 30**



#### - End of Test 1 -