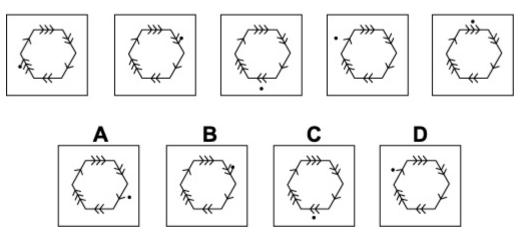

#### Instructions

This inductive reasoning test comprises **30 questions**. You will have **25 minutes** in which to correctly answer as many as you can.

In each question you will be presented with a logical sequence of five figures. You will need to determine which of the possible answers best matches the next figure in the sequence, or replaces the missing figure in the sequence.

You will have to work quickly and accurately to perform well in this test. It is recommended to keep working until the time limit is up.

Try to find a time and place where you will not be interrupted during the test. When you are ready turn over the page.







































# 

# **Question 16**

•



































**Question 25** 















#### **Question 30**



#### - End of Test 1 -