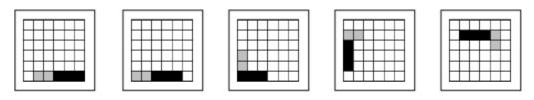

#### Instructions

This inductive reasoning test comprises **30 questions**. You will have **25 minutes** in which to correctly answer as many as you can.

In each question you will be presented with a logical sequence of five figures. You will need to determine which of the possible answers best matches the next figure in the sequence, or replaces the missing figure in the sequence.

You will have to work quickly and accurately to perform well in this test. It is recommended to keep working until the time limit is up.

Try to find a time and place where you will not be interrupted during the test. When you are ready turn over the page.







































# 

# **Question 16**

•



































**Question 25** 















#### **Question 30**



#### - End of Test 1 -