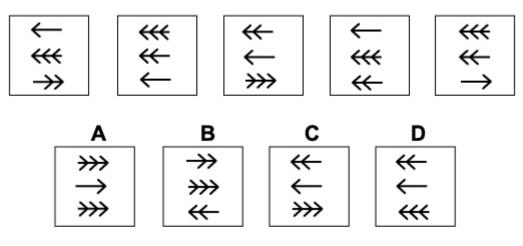

#### Instructions

This inductive reasoning test comprises **30 questions**. You will have **25 minutes** in which to correctly answer as many as you can.

In each question you will be presented with a logical sequence of five figures. You will need to determine which of the possible answers best matches the next figure in the sequence, or replaces the missing figure in the sequence.

You will have to work quickly and accurately to perform well in this test. It is recommended to keep working until the time limit is up.

Try to find a time and place where you will not be interrupted during the test. When you are ready turn over the page.







































# 

# **Question 16**

•



































**Question 25** 















#### **Question 30**



#### - End of Test 1 -