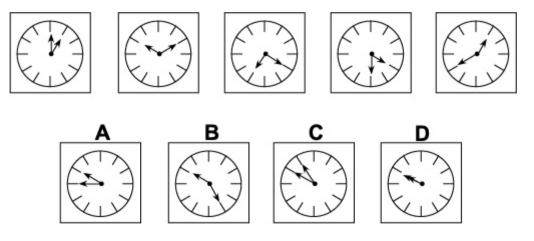

#### Instructions

This inductive reasoning test comprises **30 questions**. You will have **25 minutes** in which to correctly answer as many as you can.

In each question you will be presented with a logical sequence of five figures. You will need to determine which of the possible answers best matches the next figure in the sequence, or replaces the missing figure in the sequence.

You will have to work quickly and accurately to perform well in this test. It is recommended to keep working until the time limit is up.

Try to find a time and place where you will not be interrupted during the test. When you are ready turn over the page.







































# 

# **Question 16**

•



































**Question 25** 















#### **Question 30**



#### - End of Test 1 -