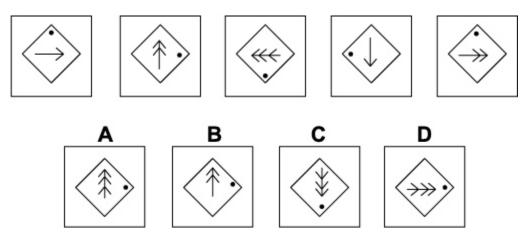

#### Instructions

This inductive reasoning test comprises **30 questions**. You will have **25 minutes** in which to correctly answer as many as you can.

In each question you will be presented with a logical sequence of five figures. You will need to determine which of the possible answers best matches the next figure in the sequence, or replaces the missing figure in the sequence.

You will have to work quickly and accurately to perform well in this test. It is recommended to keep working until the time limit is up.

Try to find a time and place where you will not be interrupted during the test. When you are ready turn over the page.







































# 

# **Question 16**

•



































**Question 25** 















#### **Question 30**



#### - End of Test 1 -