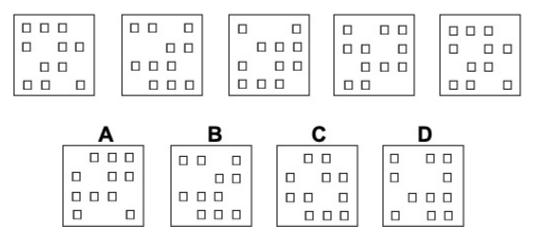

#### Instructions

This inductive reasoning test comprises **30 questions**. You will have **25 minutes** in which to correctly answer as many as you can.

In each question you will be presented with a logical sequence of five figures. You will need to determine which of the possible answers best matches the next figure in the sequence, or replaces the missing figure in the sequence.

You will have to work quickly and accurately to perform well in this test. It is recommended to keep working until the time limit is up.

Try to find a time and place where you will not be interrupted during the test. When you are ready turn over the page.







































# 

# **Question 16**

•



































**Question 25** 















#### **Question 30**



#### - End of Test 1 -