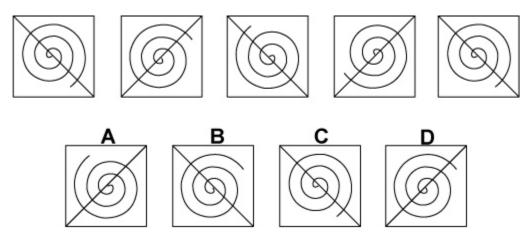

#### Instructions

This inductive reasoning test comprises **30 questions**. You will have **25 minutes** in which to correctly answer as many as you can.

In each question you will be presented with a logical sequence of five figures. You will need to determine which of the possible answers best matches the next figure in the sequence, or replaces the missing figure in the sequence.

You will have to work quickly and accurately to perform well in this test. It is recommended to keep working until the time limit is up.

Try to find a time and place where you will not be interrupted during the test. When you are ready turn over the page.







































# 

# **Question 16**

•



































**Question 25** 















#### **Question 30**



#### - End of Test 1 -