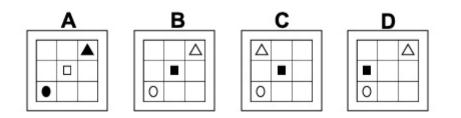

#### Instructions

This inductive reasoning test comprises **30 questions**. You will have **25 minutes** in which to correctly answer as many as you can.

In each question you will be presented with a logical sequence of five figures. You will need to determine which of the possible answers best matches the next figure in the sequence, or replaces the missing figure in the sequence.

You will have to work quickly and accurately to perform well in this test. It is recommended to keep working until the time limit is up.

Try to find a time and place where you will not be interrupted during the test. When you are ready turn over the page.







































# 

# **Question 16**

•



































**Question 25** 















#### **Question 30**



#### - End of Test 1 -