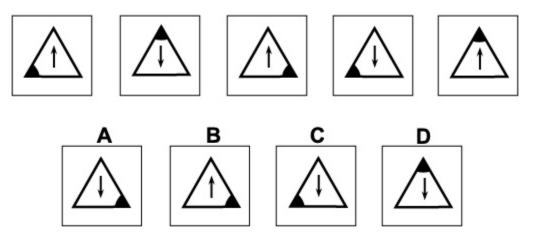

#### Instructions

This inductive reasoning test comprises **30 questions**. You will have **25 minutes** in which to correctly answer as many as you can.

In each question you will be presented with a logical sequence of five figures. You will need to determine which of the possible answers best matches the next figure in the sequence, or replaces the missing figure in the sequence.

You will have to work quickly and accurately to perform well in this test. It is recommended to keep working until the time limit is up.

Try to find a time and place where you will not be interrupted during the test. When you are ready turn over the page.







































# 

# **Question 16**

•



































**Question 25** 















#### **Question 30**



#### - End of Test 1 -