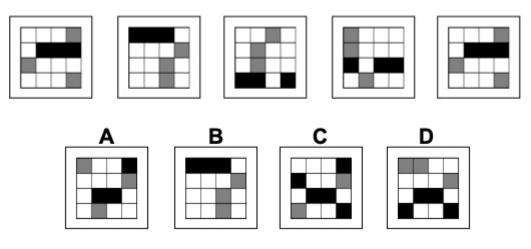

#### Instructions

This inductive reasoning test comprises **30 questions**. You will have **25 minutes** in which to correctly answer as many as you can.

In each question you will be presented with a logical sequence of five figures. You will need to determine which of the possible answers best matches the next figure in the sequence, or replaces the missing figure in the sequence.

You will have to work quickly and accurately to perform well in this test. It is recommended to keep working until the time limit is up.

Try to find a time and place where you will not be interrupted during the test. When you are ready turn over the page.







































# 

# **Question 16**

•



































**Question 25** 















#### **Question 30**



#### - End of Test 1 -