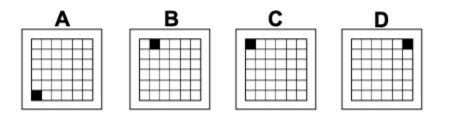

#### Instructions

This inductive reasoning test comprises **30 questions**. You will have **25 minutes** in which to correctly answer as many as you can.

In each question you will be presented with a logical sequence of five figures. You will need to determine which of the possible answers best matches the next figure in the sequence, or replaces the missing figure in the sequence.

You will have to work quickly and accurately to perform well in this test. It is recommended to keep working until the time limit is up.

Try to find a time and place where you will not be interrupted during the test. When you are ready turn over the page.







































# 

# **Question 16**

•



































**Question 25** 















#### **Question 30**



#### - End of Test 1 -