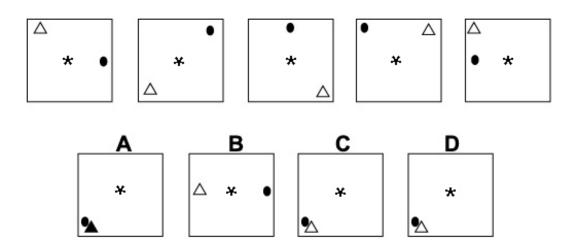

#### Instructions

This inductive reasoning test comprises **30 questions**. You will have **25 minutes** in which to correctly answer as many as you can.

In each question you will be presented with a logical sequence of five figures. You will need to determine which of the possible answers best matches the next figure in the sequence, or replaces the missing figure in the sequence.