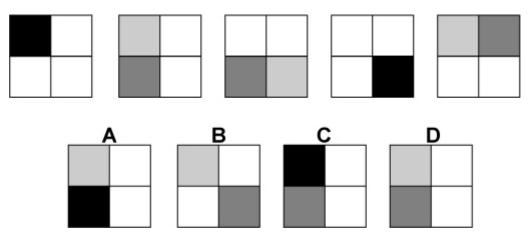

#### Instructions

This inductive reasoning test comprises **30 questions**. You will have **25 minutes** in which to correctly answer as many as you can.

In each question you will be presented with a logical sequence of five figures. You will need to determine which of the possible answers best matches the next figure in the sequence, or replaces the missing figure in the sequence.

You will have to work quickly and accurately to perform well in this test. It is recommended to keep working until the time limit is up.

Try to find a time and place where you will not be interrupted during the test. When you are ready turn over the page.







































# 

# **Question 16**

•



































**Question 25** 















#### **Question 30**



#### - End of Test 1 -