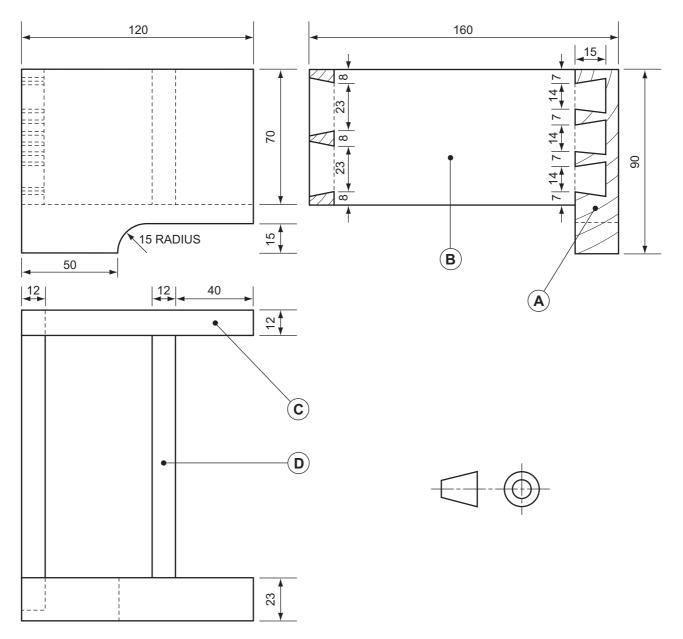

## WOODWORK

Paper 2 Practical Test INSERT 6030/02 October/November 2007

3 hours

## **READ THESE INSTRUCTIONS FIRST**

This insert contains the orthographic drawing.

This document consists of **2** printed pages.





Permission to reproduce items where third-party owned material protected by copyright is included has been sought and cleared where possible. Every reasonable effort has been made by the publisher (UCLES) to trace copyright holders, but if any items requiring clearance have unwittingly been included, the publisher will be pleased to make amends at the earliest possible opportunity.

University of Cambridge International Examinations is part of the Cambridge Assessment Group. Cambridge Assessment is the brand name of University of Cambridge Local Examinations Syndicate (UCLES), which is itself a department of the University of Cambridge.