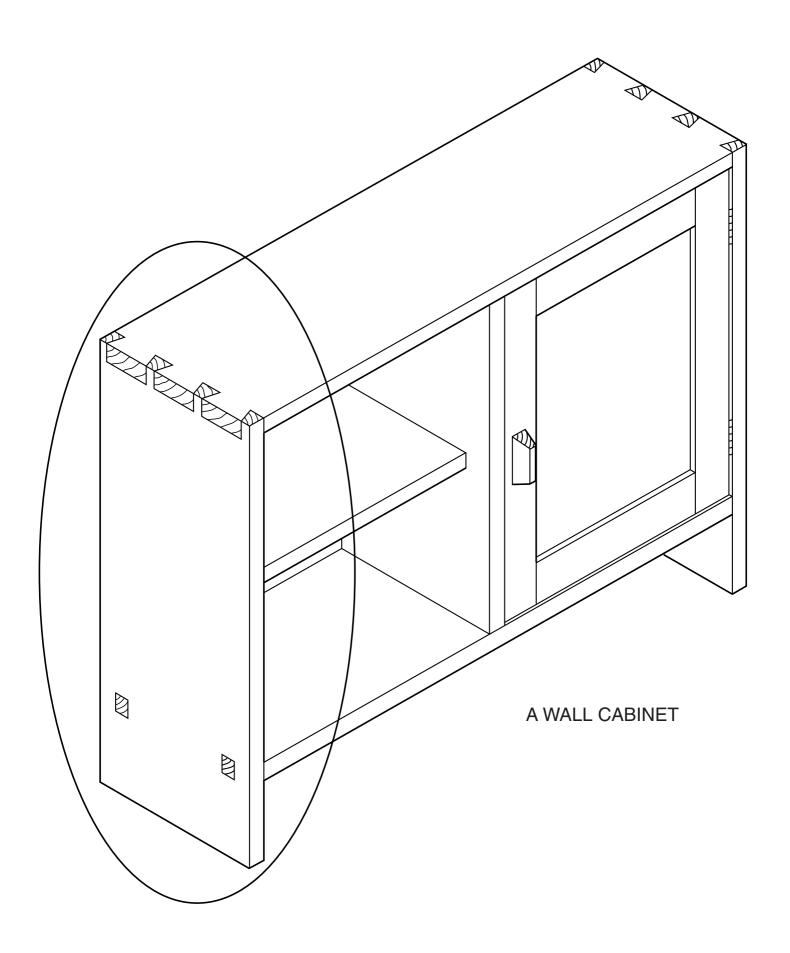

The pictorial drawing shows a wall cabinet.

You are required to:

- (a) make the end enclosed in the ellipse, to the dimensions shown in the working drawing;
- (b) join part D to part A by means of an appropriate joint;
- (c) apply appropriate shaping to the foot of piece A;
- (d) lightly clean off all pieces with a finely set smoothing plane before final assembly.

The following pieces of wood, previously prepared, are to be used:

One piece 410 long planed to 90 wide and 15 thick (Parts A, B and C).

One piece 90 long planed to 75 wide and 12 thick (Part D).