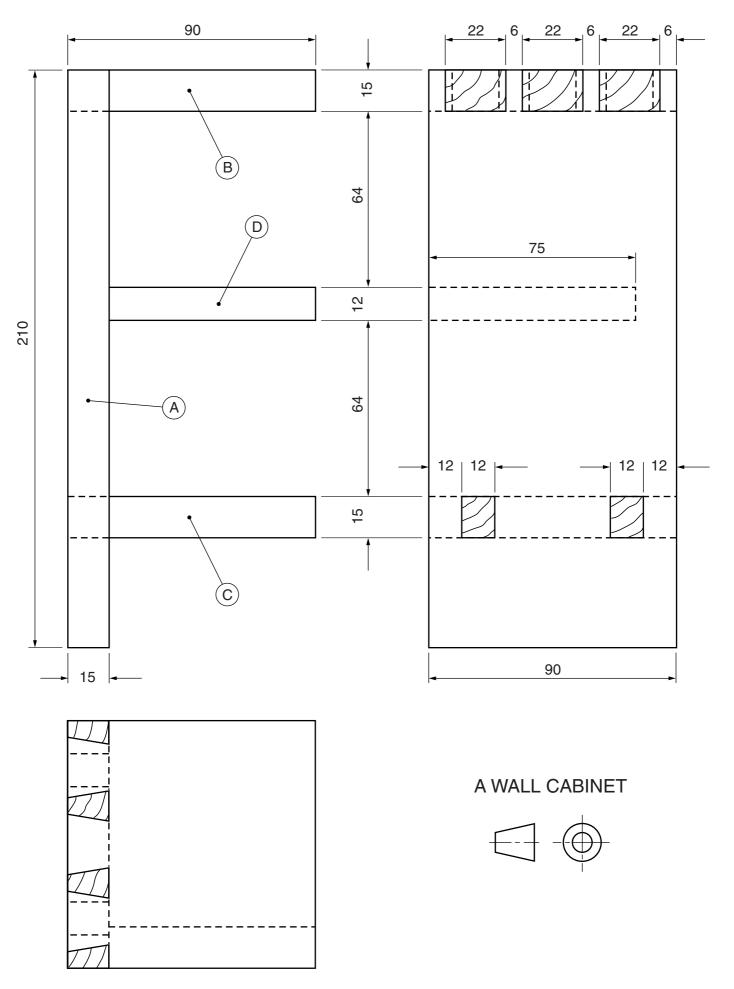

### **READ THESE INSTRUCTIONS FIRST**

Please see Page 2. All dimensions are in millimetres. The insert contains the orthographic drawing.

This document consists of 3 printed pages, 1 blank page and an insert.

The pictorial drawing shows a wall cabinet.

You are required to:

- (a) make the end enclosed in the ellipse, to the dimensions shown in the working drawing;
- (b) join part D to part A by means of an appropriate joint;
- (c) apply appropriate shaping to the foot of piece A;
- (d) lightly clean off all pieces with a finely set smoothing plane before final assembly.

The following pieces of wood, previously prepared, are to be used:

One piece 410 long planed to 90 wide and 15 thick (Parts A, B and C).

One piece 90 long planed to 75 wide and 12 thick (Part D).