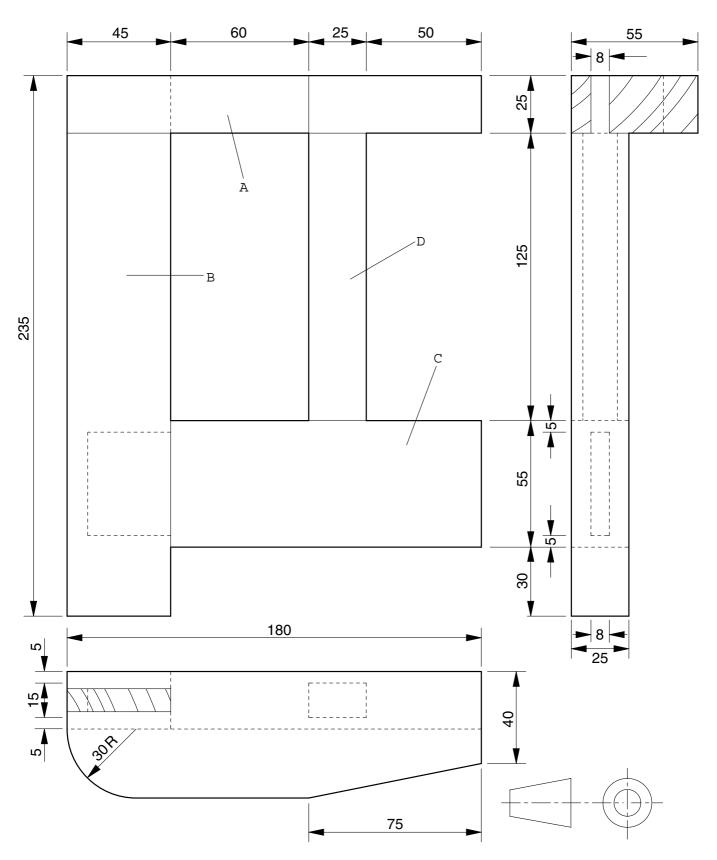

### **INFORMATION FOR CANDIDATES**

All dimensions are in millimetres.

The insert contains the orthographic drawing.

You are required:

- (a) to make the arm frame, enclosed in the circle, to the dimensions shown in the working drawing;
- (b) to join part D to parts A and C by means of appropriate joints;
- (c) to lightly clean off all pieces with a finely set smoothing plane before final assembly.

The following pieces of wood, previously prepared, are to be used:

One piece 380 long planed to 55 wide and 25 thick (Parts A and C).

One piece 255 long planed to 45 wide and 25 thick (Part B).

One piece 155 long planed to 25 wide and 15 thick (Part D).