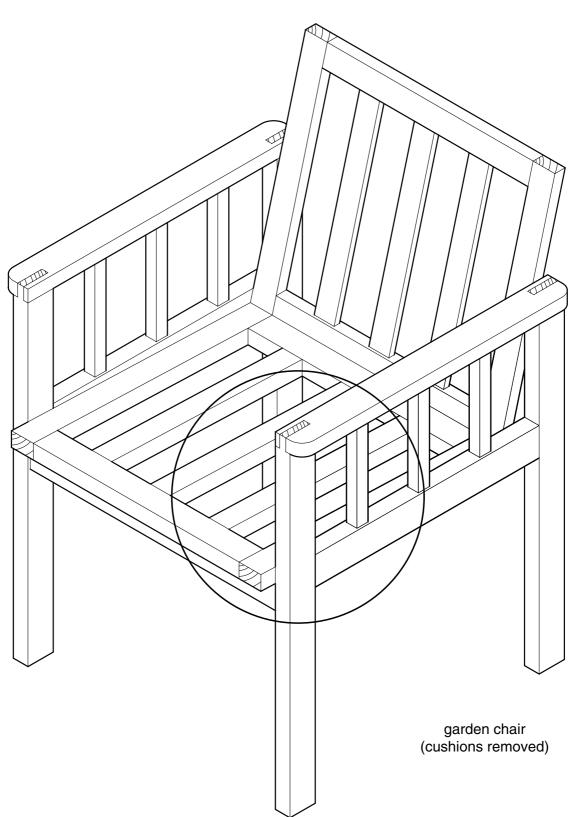

### **INFORMATION FOR CANDIDATES**

All dimensions are in millimetres.

The insert contains the orthographic drawing.

You are required:

- (a) to make the arm frame, enclosed in the circle, to the dimensions shown in the working drawing;
- (b) to join part D to parts A and C by means of appropriate joints;
- (c) to lightly clean off all pieces with a finely set smoothing plane before final assembly.

The following pieces of wood, previously prepared, are to be used:

One piece 380 long planed to 55 wide and 25 thick (Parts A and C).

One piece 255 long planed to 45 wide and 25 thick (Part B).

One piece 155 long planed to 25 wide and 15 thick (Part D).