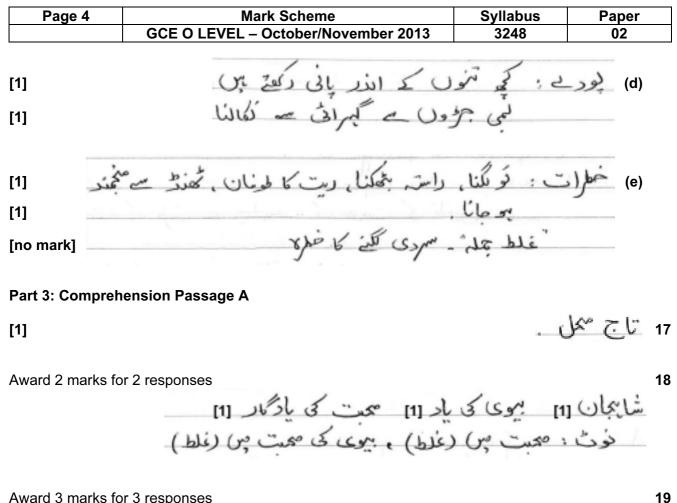

## Part 2: Q16: Summary

| GCE O LEVEL – October/November 2013 3248 Part 3: Comprehension Passage B Award 1 mark for either response | 02         |
|-----------------------------------------------------------------------------------------------------------|------------|
|                                                                                                           | 02         |
| ward 1 mark for either response                                                                           |            |
|                                                                                                           |            |
| ف سے بیماروں کی خرصت کی تلقین [1]                                                                         | الله کی م  |
|                                                                                                           |            |
| طرف سے تلقین . [1]                                                                                        | الله مي    |
|                                                                                                           | * C        |
| ward 1 mark for each response                                                                             |            |
| لدہ / والدین نے [1] شادی [1] نسل بڑھایش کی [1]<br>رُندگی [1]                                              | والديا وال |
|                                                                                                           | 5 cme      |