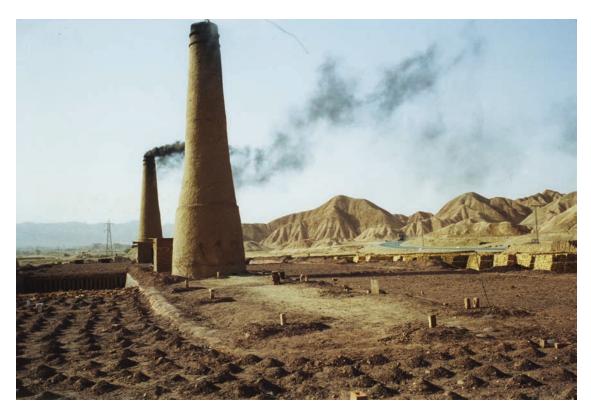

## **READ THESE INSTRUCTIONS FIRST**

This Insert contains Photograph A for Question 3 and Photograph B for Question 4.

This document consists of 2 printed pages.

[Turn over

**Photograph A for Question 3** 