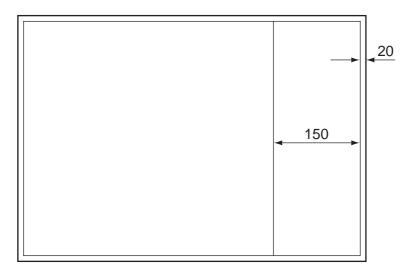

## **READ THESE INSTRUCTIONS FIRST**

Paper 6040/01 Drawing and Design

Each candidate will require drawing instruments and one piece of good quality A2 drawing paper. This should be ruled out as shown below before the examination.