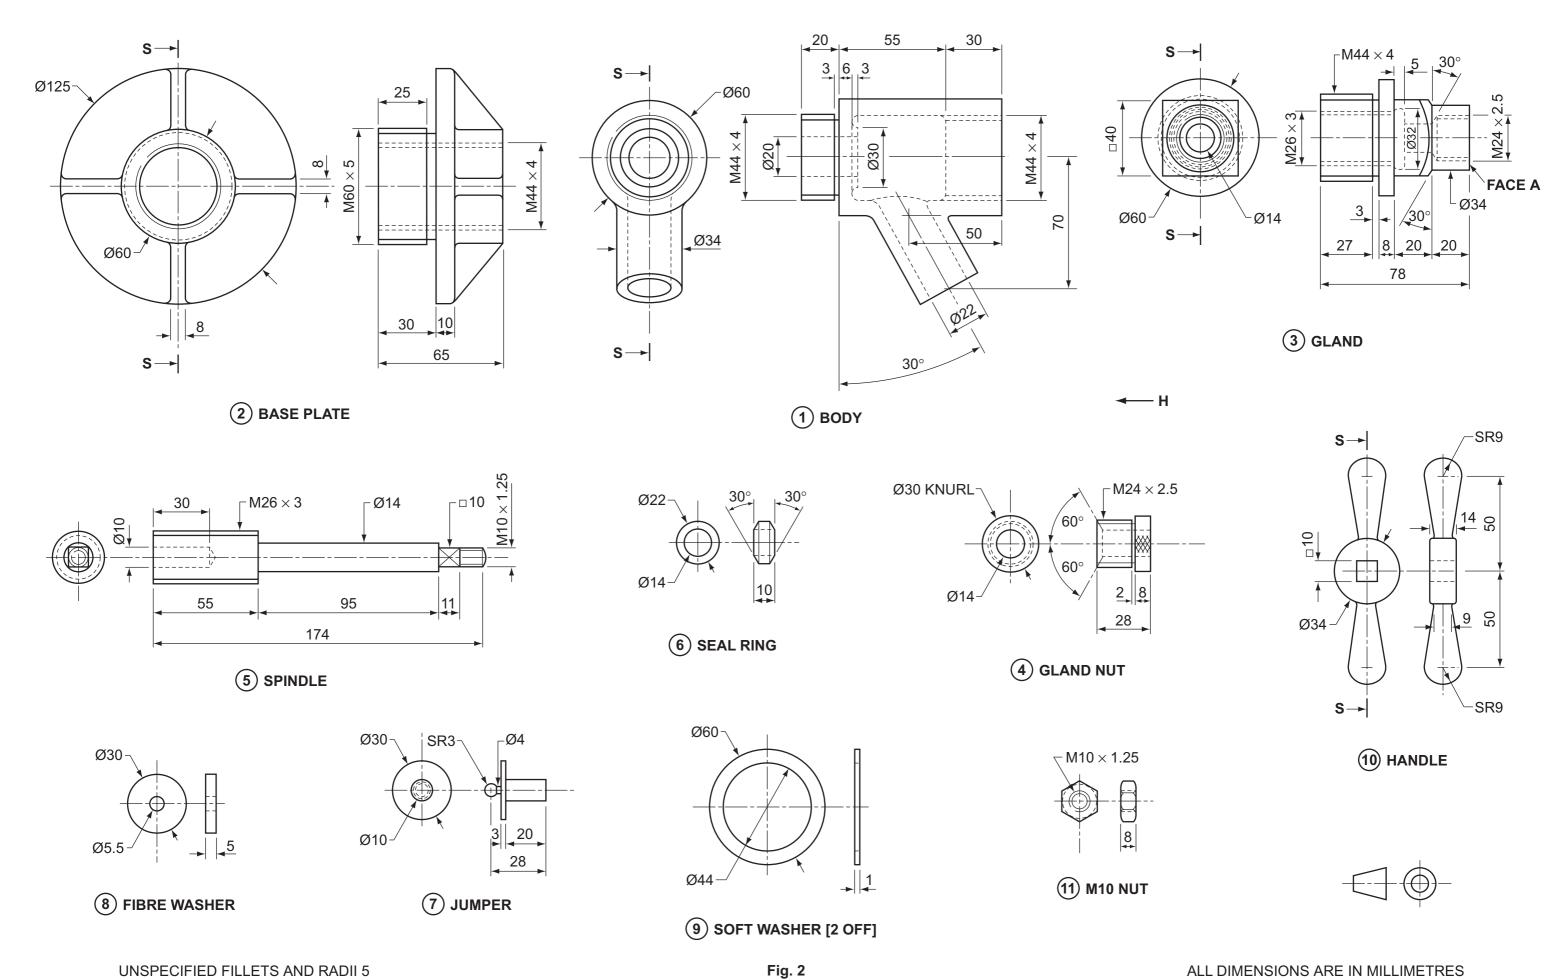

## **GEOMETRICAL AND MECHANICAL DRAWING**

7040/02

Paper 2

October/November 2007

**INSERT** 

2 hours 40 minutes

This insert contains Fig. 2 for Section 2.

© UCLES 2007 7040/02/IN/O/N/07 © UCLES 2007 7040/02/IN/O/N/07