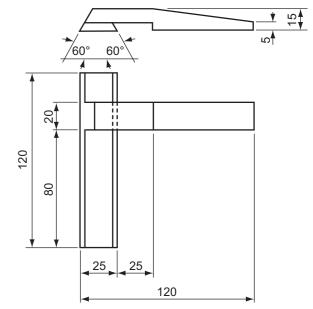

Æ

4

8

Х

-92

**3** CUTTER BLOCK

R8

Ø5

## [SETTING SCALE NOT SHOWN]

7 HANDLE

**BLANK PAGE** 

Permission to reproduce items where third-party owned material protected by copyright is included has been sought and cleared where possible. Every reasonable effort has been made by the publisher (UCLES) to trace copyright holders, but if any items requiring clearance have unwittingly been included, the publisher will be pleased to make amends at the earliest possible opportunity.