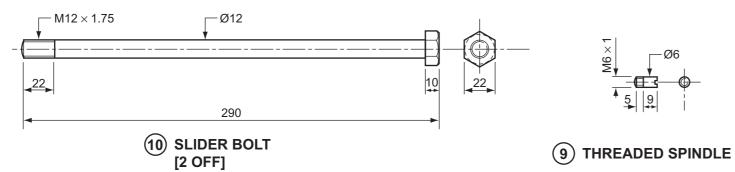

## UNIVERSITY OF CAMBRIDGE INTERNATIONAL EXAMINATIONS General Certificate of Education Ordinary Level

## GEOMETRICAL AND MECHANICAL DRAWING 7040/02

Paper 2

October/November 2006

INSERT

2 hours 40 minutes

This insert contains Fig. 2 for Section 2.

This document consists of **3** printed pages and **1** blank page.

IB06 11\_7040\_02/2RP © UCLES 2006



UNIVERSITY of CAMBRIDGE International Examinations

[Turn over

2



8 PIVOT PIN



2 CARRIAGE







\_<u>№</u> 8

16

Æ

4

8

Х

-92

**3** CUTTER BLOCK

R8

Ø5

M8 imes 1.25

 $\times 25$  DEEP

8¥

9 Ø14 ØŹ0



—M8×1.25

20

(4) SCORING DISC







ALL DIMENSIONS ARE IN MILLIMETRES

UNSPECIFIED FILLETS AND RADII 5

(1) BODY

Fig. 2

∟Ø10

155

6 ARM

## (12) ADJUSTABLE GUIDE

## [SETTING SCALE NOT SHOWN]













7 HANDLE

**BLANK PAGE** 

Permission to reproduce items where third-party owned material protected by copyright is included has been sought and cleared where possible. Every reasonable effort has been made by the publisher (UCLES) to trace copyright holders, but if any items requiring clearance have unwittingly been included, the publisher will be pleased to make amends at the earliest possible opportunity.

University of Cambridge International Examinations is part