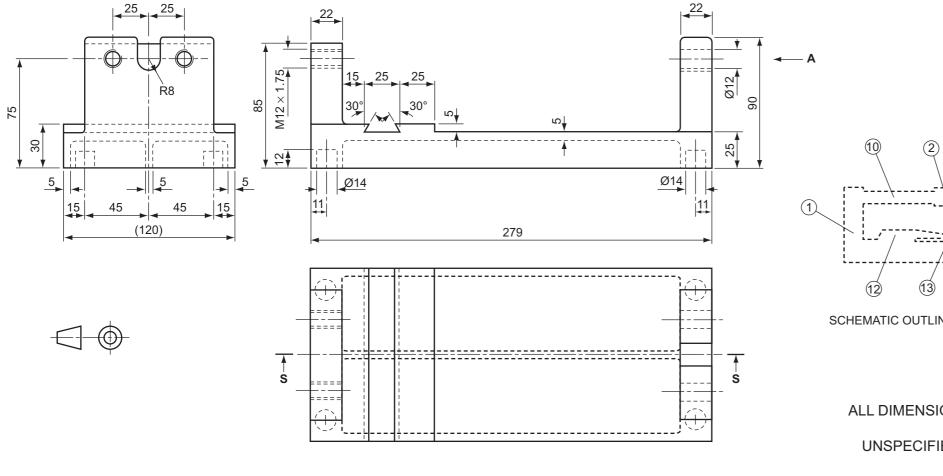

IB06 11\_7040\_02/2RP © UCLES 2006

UNIVERSITY of CAMBRIDGE International Examinations

[Turn over

2

8 PIVOT PIN

2 CARRIAGE

\_<u>№</u> 8

16

Æ

4

8

Х

-92

**3** CUTTER BLOCK

R8

Ø5

M8 imes 1.25

 $\times 25$  DEEP

8¥

9 Ø14 ØŹ0

—M8×1.25

20

(4) SCORING DISC

ALL DIMENSIONS ARE IN MILLIMETRES

UNSPECIFIED FILLETS AND RADII 5

(1) BODY

Fig. 2

∟Ø10

155

6 ARM

## (12) ADJUSTABLE GUIDE

## [SETTING SCALE NOT SHOWN]

7 HANDLE

**BLANK PAGE** 

Permission to reproduce items where third-party owned material protected by copyright is included has been sought and cleared where possible. Every reasonable effort has been made by the publisher (UCLES) to trace copyright holders, but if any items requiring clearance have unwittingly been included, the publisher will be pleased to make amends at the earliest possible opportunity.