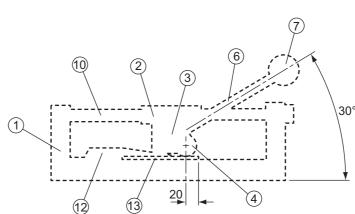

UNSPECIFIED FILLETS AND RADII 5

(1) BODY

Fig. 2

∟Ø10

155

6 ARM

## (12) ADJUSTABLE GUIDE

## [SETTING SCALE NOT SHOWN]

7 HANDLE

**BLANK PAGE** 

Permission to reproduce items where third-party owned material protected by copyright is included has been sought and cleared where possible. Every reasonable effort has been made by the publisher (UCLES) to trace copyright holders, but if any items requiring clearance have unwittingly been included, the publisher will be pleased to make amends at the earliest possible opportunity.