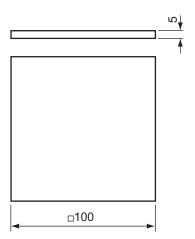

## UNIVERSITY OF CAMBRIDGE INTERNATIONAL EXAMINATIONS General Certificate of Education Ordinary Level

## GEOMETRICAL AND MECHANICAL DRAWING 7040/02

Paper 2

October/November 2006

INSERT

2 hours 40 minutes

This insert contains Fig. 2 for Section 2.

This document consists of **3** printed pages and **1** blank page.

IB06 11\_7040\_02/2RP © UCLES 2006



UNIVERSITY of CAMBRIDGE International Examinations

[Turn over

2



8 PIVOT PIN



2 CARRIAGE







\_<u>№</u> 8

16

Æ

4

8

Х

-92

**3** CUTTER BLOCK

R8

Ø5

M8 imes 1.25

 $\times 25$  DEEP

8¥

9 Ø14 ØŹ0



—M8×1.25

20

(4) SCORING DISC







ALL DIMENSIONS ARE IN MILLIMETRES

UNSPECIFIED FILLETS AND RADII 5

(1) BODY

Fig. 2

∟Ø10

155

6 ARM

## (12) ADJUSTABLE GUIDE

## [SETTING SCALE NOT SHOWN]













7 HANDLE

**BLANK PAGE** 

Permission to reproduce items where third-party owned material protected by copyright is included has been sought and cleared where possible. Every reasonable effort has been made by the publisher (UCLES) to trace copyright holders, but if any items requiring clearance have unwittingly been included, the publisher will be pleased to make amends at the earliest possible opportunity.

University of Cambridge International Examinations is part of the University of Cambridge Local Examinations Syndicate (UCLES), which is itself a department of the University of Cambridge.