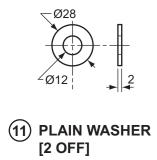

## UNIVERSITY OF CAMBRIDGE INTERNATIONAL EXAMINATIONS General Certificate of Education Ordinary Level

## GEOMETRICAL AND MECHANICAL DRAWING 7040/02

Paper 2

October/November 2006

INSERT

2 hours 40 minutes

This insert contains Fig. 2 for Section 2.

This document consists of **3** printed pages and **1** blank page.

IB06 11\_7040\_02/2RP © UCLES 2006



UNIVERSITY of CAMBRIDGE International Examinations

[Turn over

2



8 PIVOT PIN



2 CARRIAGE







\_<u>№</u> 8

16

Æ

4

8

Х

-92

**3** CUTTER BLOCK

R8

Ø5

M8 imes 1.25

 $\times 25$  DEEP

8¥

9 Ø14 ØŹ0



—M8×1.25

20

(4) SCORING DISC







ALL DIMENSIONS ARE IN MILLIMETRES

UNSPECIFIED FILLETS AND RADII 5

(1) BODY

Fig. 2

∟Ø10

155

6 ARM

## (12) ADJUSTABLE GUIDE

## [SETTING SCALE NOT SHOWN]













7 HANDLE

**BLANK PAGE** 

Permission to reproduce items where third-party owned material protected by copyright is included has been sought and cleared where possible. Every reasonable effort has been made by the publisher (UCLES) to trace copyright holders, but if any items requiring clearance have unwittingly been included, the publisher will be pleased to make amends at the earliest possible opportunity.

University of Cambridge International Examinations is par