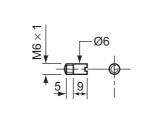

M8 imes 1.25

 $\times 25$  DEEP

8¥

9 Ø14 ØŹ0

—M8×1.25

20

(4) SCORING DISC

ALL DIMENSIONS ARE IN MILLIMETRES