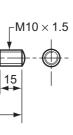

M8 imes 1.25

 $\times 25$  DEEP

8¥

9 Ø14 ØŹ0

—M8×1.25

20

(4) SCORING DISC

ALL DIMENSIONS ARE IN MILLIMETRES