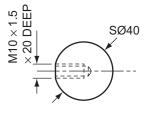

M8 imes 1.25

 $\times 25$  DEEP

8¥

9 Ø14 ØŹ0

—M8×1.25

20

(4) SCORING DISC

ALL DIMENSIONS ARE IN MILLIMETRES