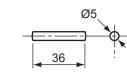

## UNIVERSITY OF CAMBRIDGE INTERNATIONAL EXAMINATIONS General Certificate of Education Ordinary Level

## GEOMETRICAL AND MECHANICAL DRAWING 7040/02

Paper 2

October/November 2006

INSERT

2 hours 40 minutes

This insert contains Fig. 2 for Section 2.

This document consists of **3** printed pages and **1** blank page.

IB06 11\_7040\_02/2RP © UCLES 2006



UNIVERSITY of CAMBRIDGE International Examinations

[Turn over

2



8 PIVOT PIN



2 CARRIAGE







\_<u>№</u> 8

16

Æ

4

8

Х

-92

**3** CUTTER BLOCK

R8

Ø5

M8 imes 1.25

 $\times 25$  DEEP

8¥

9 Ø14 ØŹ0



—M8×1.25

20

(4) SCORING DISC







ALL DIMENSIONS ARE IN MILLIMETRES

UNSPECIFIED FILLETS AND RADII 5

(1) BODY

Fig. 2

∟Ø10

155

6 ARM

## (12) ADJUSTABLE GUIDE

## [SETTING SCALE NOT SHOWN]













7 HANDLE

**BLANK PAGE** 

Permission to reproduce items where third-party owned material protected by copyright is included has been sought and cleared where possible. Every reasonable effort has been made by the publisher (UCLES) to trace copyright holders, but if any items requiring clearance have unwittingly been included, the publisher will be pleased to make amends at the earliest possible opportunity.

University of Cambridge Inte