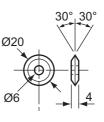

## UNIVERSITY OF CAMBRIDGE INTERNATIONAL EXAMINATIONS General Certificate of Education Ordinary Level

## GEOMETRICAL AND MECHANICAL DRAWING 7040/02

Paper 2

October/November 2006

INSERT

2 hours 40 minutes

This insert contains Fig. 2 for Section 2.

This document consists of **3** printed pages and **1** blank page.

IB06 11\_7040\_02/2RP © UCLES 2006



UNIVERSITY of CAMBRIDGE International Examinations

[Turn over

2



8 PIVOT PIN



2 CARRIAGE







\_<u>№</u> 8

16

Æ

4

8

Х

-92

**3** CUTTER BLOCK

R8

Ø5

M8 imes 1.25

 $\times 25$  DEEP

8¥

9 Ø14 ØŹ0



—M8×1.25

20

(4) SCORING DISC







ALL DIMENSIONS ARE IN MILLIMETRES

UNSPECIFIED FILLETS AND RADII 5

(1) BODY

Fig. 2

∟Ø10

155

6 ARM

## (12) ADJUSTABLE GUIDE

## [SETTING SCALE NOT SHOWN]













7 HANDLE

**BLANK PAGE** 

Permission to reproduce items where third-party owned material protected by copyright is included has been sought and cleared where possible. Every reasonable effort has been made by the publisher (UCLES) to trace copyright holders, but if any items requiring clearance have unwittingly been included, the publisher will be pleased to make amends at the earliest possible opportunity.

University of Cambridge International Examinations is part of the University of Cambridge Local Examinations Syndicate (UCLES), which is itself a department of the University of Cambridge.