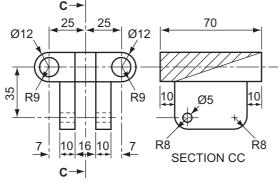

## UNIVERSITY OF CAMBRIDGE INTERNATIONAL EXAMINATIONS General Certificate of Education Ordinary Level

## GEOMETRICAL AND MECHANICAL DRAWING 7040/02

Paper 2

October/November 2006

INSERT

2 hours 40 minutes

This insert contains Fig. 2 for Section 2.

This document consists of **3** printed pages and **1** blank page.

IB06 11\_7040\_02/2RP © UCLES 2006



UNIVERSITY of CAMBRIDGE International Examinations

[Turn over

2



8 PIVOT PIN



2 CARRIAGE







\_<u>№</u> 8

16

Æ

4

8

Х

-92

**3** CUTTER BLOCK

R8

Ø5

M8 imes 1.25

 $\times 25$  DEEP

8¥

9 Ø14 ØŹ0



—M8×1.25

20

(4) SCORING DISC







ALL DIMENSIONS ARE IN MILLIMETRES

UNSPECIFIED FILLETS AND RADII 5

(1) BODY

Fig. 2

∟Ø10

155

6 ARM

## (12) ADJUSTABLE GUIDE

## [SETTING SCALE NOT SHOWN]













7 HANDLE

**BLANK PAGE** 

Permission to reproduce items where third-party owned material protected by copyright is included has been sought and cleared where possible. Every reasonable effort has been made by the publisher (UCLES) to trace copyright holders, but if any items requiring clearance have unwittingly been included, the publisher will be pleased to make amends at the earliest possible opportunity.

University of Cambridge International Exami