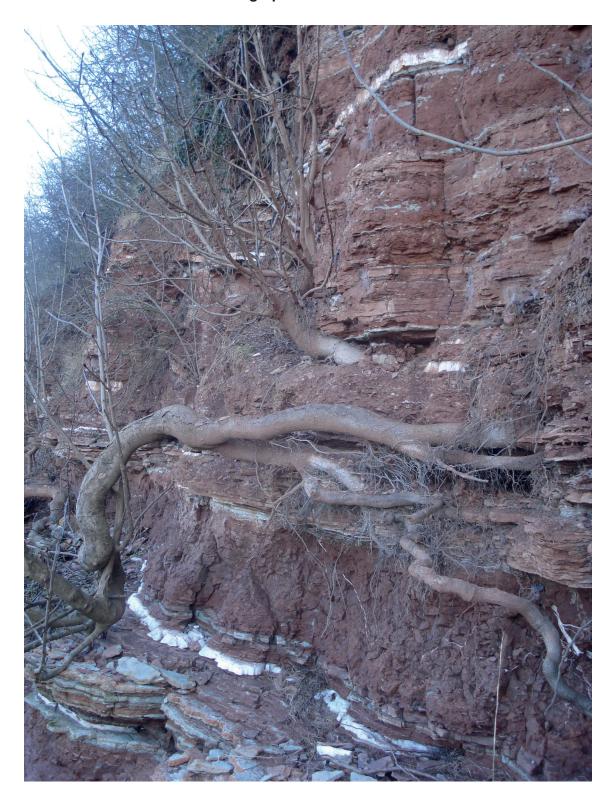

#### UNIVERSITY OF CAMBRIDGE INTERNATIONAL EXAMINATIONS General Certificate of Education Ordinary Level

GEOGRAPHY 2217/12

Paper 1 May/June 2012

**INSERT** 

1 hour 45 minutes

#### **READ THESE INSTRUCTIONS FIRST**

This Insert contains Photographs A, B and C for Question 1, Photographs D and E for Question 2, and Photographs F and G for Question 3.

# Photograph A for Question 1



Photograph B for Question 1



# Photograph C for Question 1



**Photograph D for Question 2** 



## **Photograph E for Question 2**



**Photograph F for Question 3** 



## **Photograph G for Question 3**



## **BLANK PAGE**

## **BLANK PAGE**

#### **BLANK PAGE**