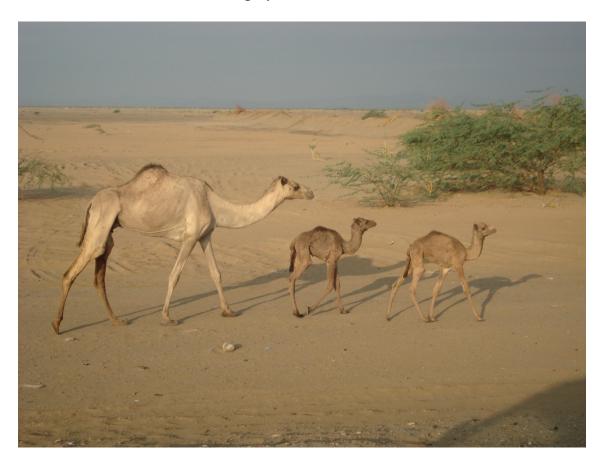

#### UNIVERSITY OF CAMBRIDGE INTERNATIONAL EXAMINATIONS General Certificate of Education Ordinary Level

GEOGRAPHY 2217/12

Paper 1 May/June 2012

**INSERT** 

1 hour 45 minutes

#### **READ THESE INSTRUCTIONS FIRST**

This Insert contains Photographs A, B and C for Question 1, Photographs D and E for Question 2, and Photographs F and G for Question 3.

# Photograph A for Question 1



Photograph B for Question 1



# Photograph C for Question 1



**Photograph D for Question 2** 



## **Photograph E for Question 2**



**Photograph F for Question 3** 



## **Photograph G for Question 3**



## **BLANK PAGE**

## **BLANK PAGE**

#### **BLANK PAGE**