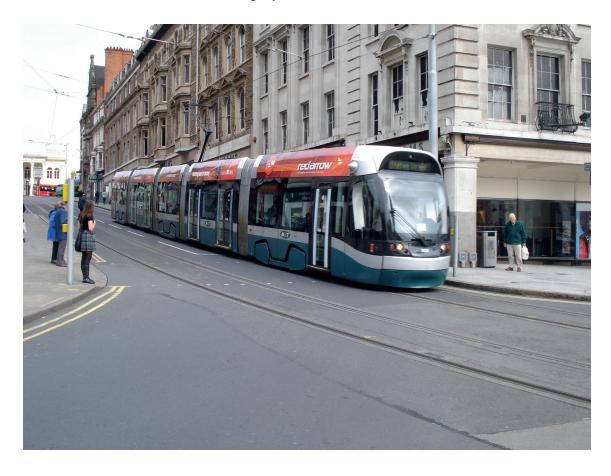

#### UNIVERSITY OF CAMBRIDGE INTERNATIONAL EXAMINATIONS General Certificate of Education Ordinary Level

GEOGRAPHY 2217/12

Paper 1 May/June 2012

**INSERT** 

1 hour 45 minutes

#### **READ THESE INSTRUCTIONS FIRST**

This Insert contains Photographs A, B and C for Question 1, Photographs D and E for Question 2, and Photographs F and G for Question 3.

# Photograph A for Question 1



Photograph B for Question 1



# Photograph C for Question 1



**Photograph D for Question 2** 



## **Photograph E for Question 2**



**Photograph F for Question 3** 



## **Photograph G for Question 3**



## **BLANK PAGE**

## **BLANK PAGE**

#### **BLANK PAGE**