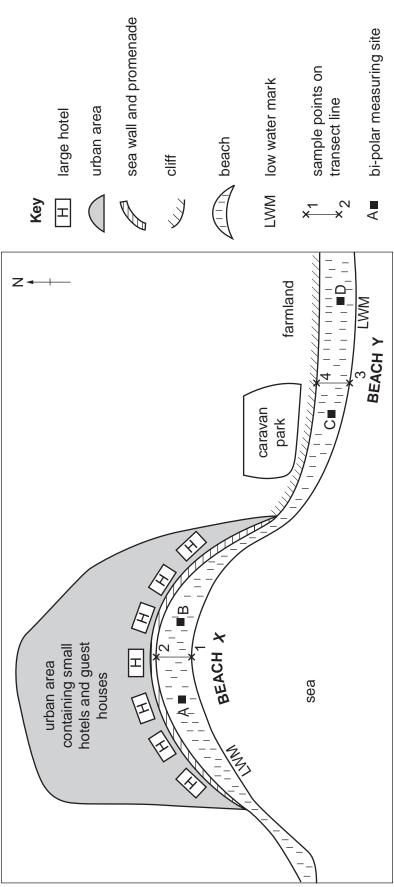

### Sketch map of beaches

Not to scale

Fig. 12 for Question 7

Scoring system for the survey of the impacts of tourism

| Site:                                          |    |    |   |   |   |                 |
|------------------------------------------------|----|----|---|---|---|-----------------|
|                                                | -2 | -1 | 0 | 1 | 2 |                 |
| Lots of glass                                  |    |    |   |   |   | No glass        |
| Lots of paper                                  |    |    |   |   |   | No paper        |
| Lots of wood                                   |    |    |   |   |   | No wood         |
| Lots of plastic                                |    |    |   |   |   | No plastic      |
| Lots of other litter (eg cigarette ends, food) |    |    |   |   |   | No other litter |

Fig. 13 for Question 7

Results of the survey of the impacts of tourism

|              | Bea    | ch X   | Beach Y |        |  |
|--------------|--------|--------|---------|--------|--|
|              | Site A | Site B | Site C  | Site D |  |
| Glass        | 1      | 2      | -1      | 0      |  |
| Paper        | 1      | 2      | -2      | 0      |  |
| Wood         | 2      | 2      | -1      | -1     |  |
| Plastic      | 2      | 2      | -2      | 1      |  |
| Other litter | 1      | 2      | -2      | 0      |  |
|              |        |        |         |        |  |
| Total score  | 7      | 10     | -8      | 0      |  |