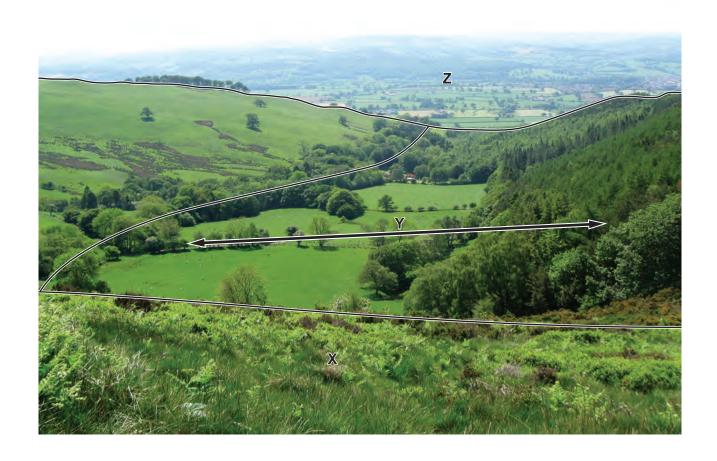

# UNIVERSITY OF CAMBRIDGE INTERNATIONAL EXAMINATIONS General Certificate of Education Ordinary Level

mmu. tremened abers. com

GEOGRAPHY 2217/22

Paper 2

October/November 2011

**INSERT** 

2 hours 15 minutes

#### **READ THESE INSTRUCTIONS FIRST**

This Insert contains Photograph A for Question 3, Figs 10, 12 and 13 for Question 7 and Table 5 for Question 8.

# Photograph A for Question 3



Fig. 10 for Question 7

### Sketch map of beaches

Not to scale



Fig. 12 for Question 7

Scoring system for the survey of the impacts of tourism

| Site:                                          |    |    |   |   |   |                 |
|------------------------------------------------|----|----|---|---|---|-----------------|
|                                                | -2 | -1 | 0 | 1 | 2 |                 |
| Lots of glass                                  |    |    |   |   |   | No glass        |
| Lots of paper                                  |    |    |   |   |   | No paper        |
| Lots of wood                                   |    |    |   |   |   | No wood         |
| Lots of plastic                                |    |    |   |   |   | No plastic      |
| Lots of oth