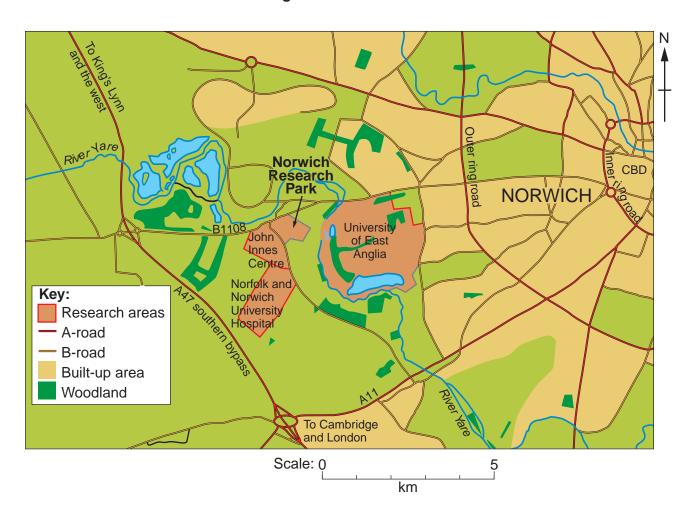

#### UNIVERSITY OF CAMBRIDGE INTERNATIONAL EXAMINATIONS General Certificate of Education Ordinary Level

**GEOGRAPHY** 2217/13

October/November 2010 Paper 1

**INSERT** 

1 hour 45 minutes

#### **READ THESE INSTRUCTIONS FIRST**

This Insert contains Photographs A and B for Question 2, Photograph C for Question 4, Figs 8A and 8B for Question 5 and Photograph D for Question 6.

This document consists of **5** printed pages and **3** blank pages.



[Turn over



#### Photograph A showing area A for Question 2



Photograph B showing area B for Question 2



© UCLES 2010

2217/13/INSERT/O/N/10

# Photograph C for Question 4



Fig. 8A for Question 5



Fig. 8B for Question 5



## **Photograph D for Question 6**



## **BLANK PAGE**

## **BLANK PAGE**

#### **BLANK PAGE**

University of Cambridge International Examinations is part of the Cambridge Assessment Group. Cambridge Assessment is the brand name of University of Cambridge Local Examinations Syndicate (UCLES), which is itself a department of the University of Cambridge.