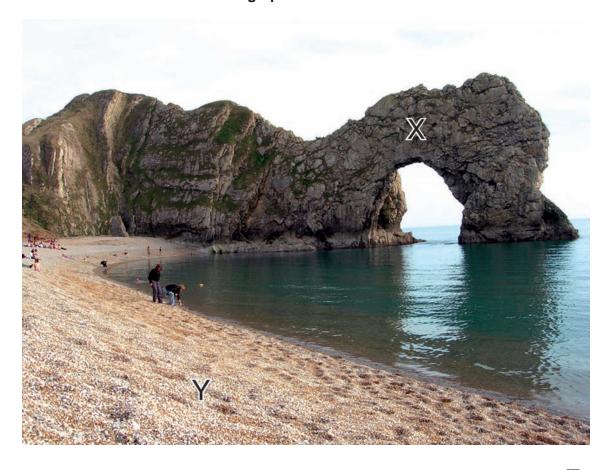

# UNIVERSITY OF CAMBRIDGE INTERNATIONAL EXAMINATIONS General Certificate of Education Ordinary Level

GEOGRAPHY 2217/01

Paper 1 May/June 2009

**INSERT** 

1 hour 45 minutes

#### **READ THESE INSTRUCTIONS FIRST**

This Insert contains Photographs A, B and C for Question 2, Photograph D for Question 3, Photograph E for Question 4 and Photograph F for Question 6.

This document consists of 4 printed pages.



[Turn over

### Photograph A for Question 2



**Photograph B for Question 2** 



## **Photograph C for Question 2**



Photograph D for Question 3



### Photograph E for Question 4



**Photograph F for Question 6** 



University of Cambridge International Examinations is part of the Cambridge Assessment Group. Cambridge Assessment is the brand name of University of Cambridge Local Examinations Syndicate (UCLES), which is itself a department of the University of Cambridge.

© UCLES 2009

2217/01/INSERT/M/J/09

# www.xtremepapers.net