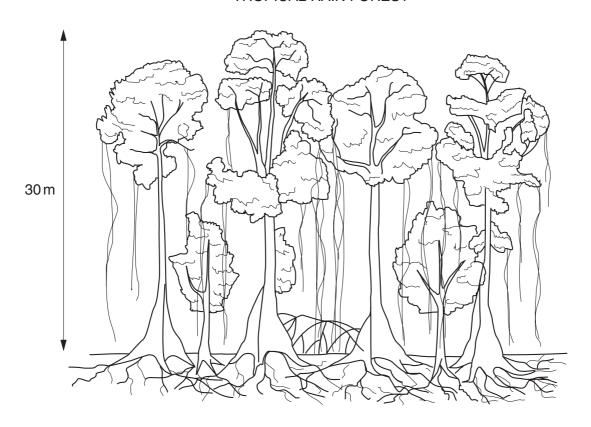

| Centre Number | Candidate Number | Name |
|---------------|------------------|------|
|               |                  |      |

## UNIVERSITY OF CAMBRIDGE INTERNATIONAL EXAMINATIONS General Certificate of Education Ordinary Level

GEOGRAPHY 2217/01

Paper 1

October/November 2004

**INSERT** 

1 hour 45 minutes

## **READ THESE INSTRUCTIONS FIRST**

This insert contains Photograph A for Question 3 and Fig. 6 for Question 4.

If you answer Question 3 and/or Question 4, write your Centre number, candidate number and name in the spaces provided and attach the insert to your answer paper/answer booklet.

**International Examinations** 



**Photograph A for Question 3** 

## TROPICAL RAIN FOREST



Fig. 6 for Question 4

## **BLANK PAGE**

University of Cambridge International Examinations is part of the University of Cambridge Local Examinations Syndicate (UCLES), which is itself a department of the University of Cambridge.