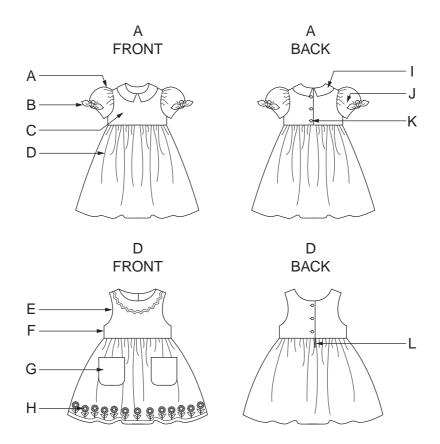

## **READ THESE INSTRUCTIONS FIRST**

This Insert is for use with Questions 1, 3, 4, 5 and 7.

This document consists of 2 printed pages.

| Committee   Colora and Color Bender   Colora and Colora   Co   | 3531<br>12 PIECES                              | TODDLERS' AND CHILDREN'S DRESSES AND PINAFORES: Dress A, B or C has lined bodice, back button closure and short puffed sleeves with ties, dress A has a collar dress B has a contrasting collar, pinatore D or E has lined bodice and back button closure; pinatore D has optional pockets and trims; pinafore E is cut of border eyelet. | bodice, the acollar, and backer is cul | DREN'S<br>Dack buth<br>dress B<br>k button<br>at of bord | on closur<br>has a co<br>closure; p | S AND I                | ort puffed sk<br>collar, pinaf<br>O has option | : Dress A,<br>seves with<br>ore D or E<br>al pockets | ROBES ET TABLIERS POUR JEUNE ENFANT ET ENFANT: robe A, B ou C avec corsage doublé, fermeture à boutons au dos et manches courtes repoussées avec liens; robe A avec col; robe B avec col contrastant; tablier D ou E avec corsage doublé et fermeture à boutons au dos; tablier D avec poches et gamitures facultatives; tablier E coupé en broderie anglaise. | ERS POUR JEUN<br>à boutons au dos<br>vec col contrastar<br>iller D avec poche | E ENFAN<br>s et manch<br>it; tablier l<br>s et garnit | T ET ENF/<br>hes courte<br>D ou E avoures facult | ANT: robe<br>is repouss<br>ec corsage<br>atives; tab | A, B ou C<br>sées avec<br>e doublé<br>lier E cou | avec co<br>liens; re<br>et fermet<br>pé en bro | rsage<br>obe A<br>ture à<br>oderie |
|--------------------------------------------------------------------------------------------------------------------------------------------------------------------------------------------------------------------------------------------------------------------------------------------------------------------------------------------------------------------------------------------------------------------------------------------------------------------------------------------------------------------------------------------------------------------------------------------------------------------------------------------------------------------------------------------------------------------------------------------------------------------------------------------------------------------------------------------------------------------------------------------------------------------------------------------------------------------------------------------------------------------------------------------------------------------------------------------------------------------------------------------------------------------------------------------------------------------------------------------------------------------------------------------------------------------------------------------------------------------------------------------------------------------------------------------------------------------------------------------------------------------------------------------------------------------------------------------------------------------------------------------------------------------------------------------------------------------------------------------------------------------------------------------------------------------------------------------------------------------------------------------------------------------------------------------------------------------------------------------------------------------------------------------------------------------------------------------------------------------------------|------------------------------------------------|-------------------------------------------------------------------------------------------------------------------------------------------------------------------------------------------------------------------------------------------------------------------------------------------------------------------------------------------|----------------------------------------|----------------------------------------------------------|-------------------------------------|------------------------|------------------------------------------------|------------------------------------------------------|----------------------------------------------------------------------------------------------------------------------------------------------------------------------------------------------------------------------------------------------------------------------------------------------------------------------------------------------------------------|-------------------------------------------------------------------------------|-------------------------------------------------------|--------------------------------------------------|------------------------------------------------------|--------------------------------------------------|------------------------------------------------|------------------------------------|
| MEASUREMENTS  Toddlers'  Children's 5  Children's 6  Children's 6  Children's 6  Children's 6  Children's 6  Children's 7  19½ 20 20½ 23 24 25  Children's 6  A thru E - Interfacing - 21" thru 25", % yd.  A thru E - Interfacing - 21" thru 25", % yd.  A - Dress 1                                                                                                                                                                                                                                                                                                                                                                                                                                                                                                                                                                                                                                                                                                                                                                                                                                                                                                                                                                                                                                                                                                                                                                                                                                                                                                                                                                                                                                                                                                                                                                                                                                                                                                                                                                                                                                                          | SUGGESTED<br>Chambray • Gir<br>thru E - Cotton | FABRICS: Dress<br>ngham • Seersuck<br>and Cotton Blends                                                                                                                                                                                                                                                                                   |                                        | or Pin<br>fore E -                                       | afore D<br>Single-e                 | - Cotton<br>dged Ey    | and Cottor<br>elet; Bodice                     | Blends •                                             | TISSUS CONSEIL.<br>Vichy • Seersucker.<br>et cotonnade.                                                                                                                                                                                                                                                                                                        | LES - Robe A, B<br>Tablier E - Brode                                          | , C ou tal                                            | blier D - C<br>simple. Do                        | Soton et co                                          | otonnade<br>u corsage                            | · Chamb                                        | oray •                             |
| Second Principle   Second Prin   | BODY MEASUI<br>SIZES<br>Breast/Chest           |                                                                                                                                                                                                                                                                                                                                           | Toddlen<br>2<br>21                     | 5 . 50                                                   | 4 8 5                               | Children 5             |                                                | lns.                                                 | MESURES TAILLES Tour de politine                                                                                                                                                                                                                                                                                                                               | 01 00 11                                                                      | eune enfa<br>2<br>53                                  | 12.0                                             | 4 8 8                                                | Enfant<br>5<br>61                                | 9 9 9                                          | 5                                  |
| A thru E - Interfacing - 21' thru 25', % yd.  A thru E - Bodice Lining % % % % % % % % % % % % % % % % % % %                                                                                                                                                                                                                                                                                                                                                                                                                                                                                                                                                                                                                                                                                                                                                                                                                                                                                                                                                                                                                                                                                                                                                                                                                                                                                                                                                                                                                                                                                                                                                                                                                                                                                                                                                                                                                                                                                                                                                                                                                   | Combinations:                                  | CB(1-2-3), CF(4-                                                                                                                                                                                                                                                                                                                          | 2-6)                                   | 2012                                                     | 1                                   | 2/12                   | 4                                              |                                                      | Séries:                                                                                                                                                                                                                                                                                                                                                        | CB(1-2-3), CF(4                                                               | 16-6-1                                                | 30                                               | 3                                                    | 3                                                | 3                                              | 3                                  |
| A thru E - Bodice Lining  %  %  %  %  %  %  %  %  %  %  %  %  %                                                                                                                                                                                                                                                                                                                                                                                                                                                                                                                                                                                                                                                                                                                                                                                                                                                                                                                                                                                                                                                                                                                                                                                                                                                                                                                                                                                                                                                                                                                                                                                                                                                                                                                                                                                                                                                                                                                                                                                                                                                                | VIEW A thru E                                  | - Interfacing - 21"                                                                                                                                                                                                                                                                                                                       | thru 25",                              | 3% yd.                                                   |                                     |                        | N N                                            |                                                      | MODELE A à E - E                                                                                                                                                                                                                                                                                                                                               | ntoilage - 53 à 64                                                            | cm, 0.30n                                             | ,                                                |                                                      | To look                                          |                                                | R                                  |
| A-Dress 1% 1% 1% 2 2% 2% 2% 7 48.  B or C - Dress 1% 1% 1% 1% 1% 1% 1% 1% 1% 1% 1% 1% 1%                                                                                                                                                                                                                                                                                                                                                                                                                                                                                                                                                                                                                                                                                                                                                                                                                                                                                                                                                                                                                                                                                                                                                                                                                                                                                                                                                                                                                                                                                                                                                                                                                                                                                                                                                                                                                                                                                                                                                                                                                                       | VIEW A thru E<br>45" thru 60" **               | - Bodice Lining                                                                                                                                                                                                                                                                                                                           | %                                      | %                                                        | 3%                                  | %                      | %                                              | Yd.                                                  | MODELE A à E - D<br>115 à 150cm**                                                                                                                                                                                                                                                                                                                              | oublure du cors                                                               |                                                       | 0:30                                             | 0:30                                                 | 0.40                                             | 0.40                                           | ٤                                  |
| W B or C - Dress   thrast Collar B - 45" thru 60" ", % yd.  W D - Pinafore  1                                                                                                                                                                                                                                                                                                                                                                                                                                                                                                                                                                                                                                                                                                                                                                                                                                                                                                                                                                                                                                                                                                                                                                                                                                                                                                                                                                                                                                                                                                                                                                                                                                                                                                                                                                                                                                                                                                                                                                                                                                                  | VIEW A - Dress<br>45"<br>60"                   |                                                                                                                                                                                                                                                                                                                                           | 24.2%                                  | 17%                                                      | 15%                                 | 27%                    | 2%                                             | Yds.                                                 | MODELE A - Robe<br>115cm**                                                                                                                                                                                                                                                                                                                                     | 1.60                                                                          | \$ 100 miles (197)                                    | 0.4.1                                            | 1.50                                                 | 2.00                                             | 2.20                                           | EE                                 |
| W D - Pinafore  W E - Pinafore | VIEW B or C - 45" *** 60" *** Contrast Collar  |                                                                                                                                                                                                                                                                                                                                           |                                        | 17%                                                      | 1%                                  | 2%                     | 214                                            | Yds.                                                 | MODELE B ou C-<br>115cm**<br>150cm**<br>Col contrastant B                                                                                                                                                                                                                                                                                                      | Robe 1.60<br>1.20<br>- 115 à 150cm**,                                         | 1.60<br>1.20<br>0.30m                                 | 1.70                                             | 1.80                                                 | 1.90                                             | 2.00                                           | EE                                 |
| WE - Pinatore  17% 17% 2 2 2 Yds.  The Nap *-Without Nap - Use With Nap Yardages and layouts for pille or one-way design to: Additional Fabric may be needed to match stripes or platids.  TONS: Thread: Dress A. B. C or Pinatore D. E - Three %* Buttons: Pinatore D - also TGS A. B. C or Pinatore D. E - Three %* Buttons: Pinatore D - also Sav. B. C and Amount as Desired (Opt.).  Sav. B. C 2 25 26 27 27 28 Ins. C 24 25 26 27 27 28 28 Ins. C 24 25 26 27 27 28 28 Ins. C 25 26 27 27 28 28 A. B. C 27 28 A. B. C 28 A. B. C 29  | VIEW D - Pinat<br>45"<br>60"                   |                                                                                                                                                                                                                                                                                                                                           | **                                     | 1%                                                       | 1%<br>1%                            | 2,1<br>2,4             | 15%                                            | Yds.                                                 | MODELE D - Tabli<br>115cm**<br>150cm**                                                                                                                                                                                                                                                                                                                         |                                                                               |                                                       | 1.20                                             | 1.30                                                 | 1.40                                             | 1.50                                           | EE                                 |
| 000                                                                                                                                                                                                                                                                                                                                                                                                                                                                                                                                                                                                                                                                                                                                                                                                                                                                                                                                                                                                                                                                                                                                                                                                                                                                                                                                                                                                                                                                                                                                                                                                                                                                                                                                                                                                                                                                                                                                                                                                                                                                                                                            | VIEW E - Pinaf<br>45"                          |                                                                                                                                                                                                                                                                                                                                           | 17%                                    | 17%                                                      | 8                                   | 2                      | 2                                              | Yds.                                                 | MODELE E - Tablia<br>115cm*                                                                                                                                                                                                                                                                                                                                    |                                                                               |                                                       | 1.70                                             | 1.80                                                 | 1.80                                             | 1.80                                           | Ε                                  |
| ABOUREA B. C. ou tablier D. E 3 boutons de 16mm. Tablier 2.30m de ganse en zigzag (facult.), appliques de fleur: taille et quantité à volonte MESURES DU VETEMENT FINI MESURES DU VETEMENT FINI MESURES DU VETEMENT FINI MESURES DU VETEMENT FINI MESURES DI DE 61 64 66 69 771 74 Longueur dos depuis encolure naturelle 75 Languer à l'ourlet 76 Robe A, B, C Robe A, B, C F Robe A, B,     | *With Nap **Wi<br>fabrics. Addition            | ithout Nap - Use V                                                                                                                                                                                                                                                                                                                        | With Nap                               | Yardage<br>o match                                       | stripes o                           | youts for<br>r plaids. | pile or one-v                                  | ray design                                           | *Avec Sens **Sans<br>ou dessin à sens ur<br>rayures ou les carre                                                                                                                                                                                                                                                                                               | s Sens - Utilisez le<br>nique. Il peut être<br>saux.                          | e métrage<br>nécessaire                               | à sens et l<br>e du tissu a                      | es plans padditionnel                                | our des t<br>pour fair                           | ssus ave<br>e coïncid                          | er les                             |
| ASUREMENTS  AS 24 25 26 27 28 Ins. Resure a la politine reckline 2 25 26 27 28 29 Ins. Relief D. E. Largeur à l'ourlet 6 6 6 6 6 6 6 6 6 6 6 6 6 6 6 6 6 6 6                                                                                                                                                                                                                                                                                                                                                                                                                                                                                                                                                                                                                                                                                                                                                                                                                                                                                                                                                                                                                                                                                                                                                                                                                                                                                                                                                                                                                                                                                                                                                                                                                                                                                                                                                                                                                                                                                                                                                                   | NOTIONS: Thre<br>2½ Yds. of Rick               | ead; Dress A, B, C                                                                                                                                                                                                                                                                                                                        | or Pine                                | afore D,                                                 | E - Three                           | 5%" Butt               | ons; Pinafor<br>Desired (Opt                   | e D - also                                           | MERCERIE - Fil. R<br>2.30m de ganse en                                                                                                                                                                                                                                                                                                                         | tobe A, B, C ou zigzag (facult.), a                                           | tablier D,                                            | E - 3 bou                                        | tons de 1                                            | 6mm. Tal                                         | onté (fac                                      | D - aussi<br>(facult.).            |
| 11 22 23 25% 27% 29%   Longwell dos depuis encourie naturelle 58 65 70                                                                                                                                                                                                                                                                                                                                                                                                                                                                                                                                                                                                                                                                                                                                                                                                                                                                                                                                                                                                                                                                                                                                                                                                                                                                                                                                                                                                                                                                                                                                                                                                                                                                                                                                                                                                                                                                                                                                                                                                                                                         | Measurement and Dress A, B, C                  | AMENT MEASURE<br>at breastline<br>23<br>24                                                                                                                                                                                                                                                                                                | EMENTS<br>24<br>25                     |                                                          | 26                                  | 27 28                  | 28                                             | lns.                                                 | MESURES DU VE<br>Mesure à la poltrir<br>Robe A, B, C<br>Tablier D, E                                                                                                                                                                                                                                                                                           | rement Fini                                                                   | 22:                                                   | 499                                              | 98                                                   | 881                                              | 24                                             | 55                                 |
| S9 60 61 64 65 66 • FODE A, B, C 152 155 163 165  C A-B-C                                                                                                                                                                                                                                                                                                                                                                                                                                                                                                                                                                                                                                                                                                                                                                                                                                                                                                                                                                                                                                                                                                                                                                                                                                                                                                                                                                                                                                                                                                                                                                                                                                                                                                                                                                                                                                                                                                                                                                                                                                                                      | Dress A, B, C                                  | om normal neckil<br>21                                                                                                                                                                                                                                                                                                                    | 22                                     | 23                                                       | 251/2                               | 271/2                  | 29%                                            |                                                      | Robe A, B, C                                                                                                                                                                                                                                                                                                                                                   | ouis encolure na                                                              | 5                                                     | 28                                               | 99                                                   | 70                                               | 75                                             | Cm                                 |
| A-B-C                                                                                                                                                                                                                                                                                                                                                                                                                                                                                                                                                                                                                                                                                                                                                                                                                                                                                                                                                                                                                                                                                                                                                                                                                                                                                                                                                                                                                                                                                                                                                                                                                                                                                                                                                                                                                                                                                                                                                                                                                                                                                                                          | Dress A, B, C                                  | 69                                                                                                                                                                                                                                                                                                                                        | 09                                     | 19                                                       | 64                                  | 99                     | 99                                             |                                                      | Robe A, B, C                                                                                                                                                                                                                                                                                                                                                   | 150                                                                           | 152                                                   | 155                                              | 163                                                  | 165                                              | 168                                            | E                                  |
|                                                                                                                                                                                                                                                                                                                                                                                                                                                                                                                                                                                                                                                                                                                                                                                                                                                                                                                                                                                                                                                                                                                                                                                                                                                                                                                                                                                                                                                                                                                                                                                                                                                                                                                                                                                                                                                                                                                                                                                                                                                                                                                                | 15000 P                                        |                                                                                                                                                                                                                                                                                                                                           |                                        | 0                                                        | A A                                 | Q Q                    | A-B                                            | 2                                                    |                                                                                                                                                                                                                                                                                                                                                                | B                                                                             |                                                       | entracted (1)                                    |                                                      |                                                  |                                                |                                    |