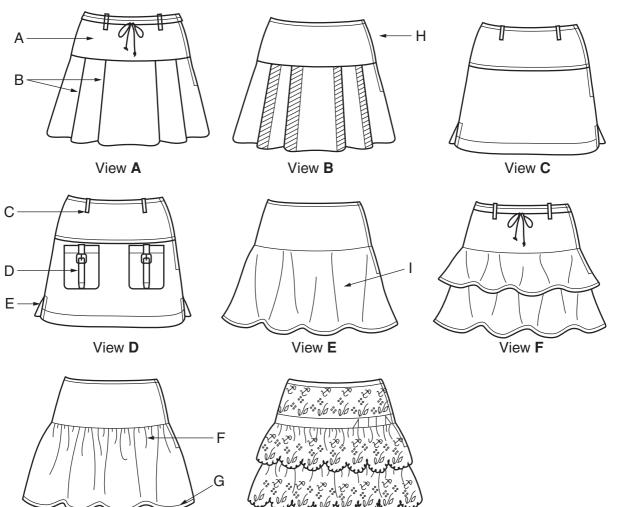

## **READ THESE INSTRUCTIONS FIRST**

This Insert is for use with Questions 1 and 7.

This document consists of **3** printed pages and **1** blank page.

View **G** 

**BLANK PAGE** 