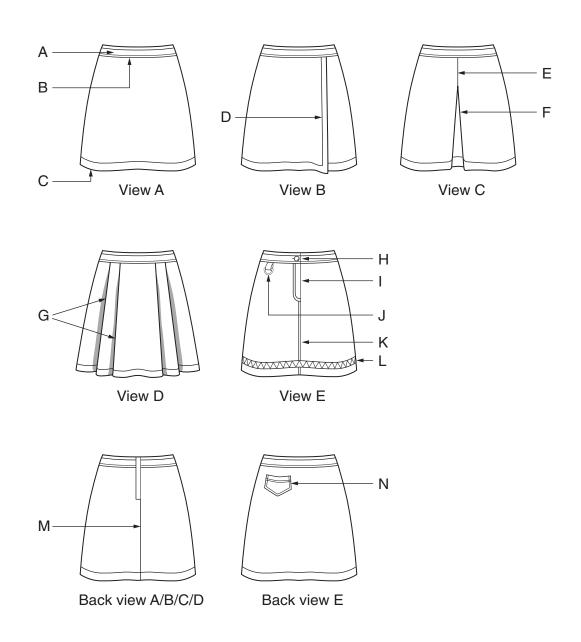

## **READ THESE INSTRUCTIONS FIRST**

This insert is for use with Questions 1, 3 and 7.

|                                                                                                                                                                                                                                                                                                                                                                                                                                                                                                                                                                                                                                                                                                                                                                                                                                                                                                                                                                                                                                                                                                                                                                                                                                                                                                                                                                                                                                                                                                                                                                                                                                                                                                                                                                                                                                                                                                                                                                                                                                                                                                                                                                                                                                                                                                                                                                                                                                                                                                                                                                                                                                                                                                                                                                                                                                                                                                                                                                                                                                                                                                                                                                                                                                                                                                                                                                                                                                                                                                                                                                                                                                   | 40 415 43 445 46 48 50 52 54                                                                                                                                                                                                                                                                                                                                                                                                                                                                                                                                                                                                                                                                                                                                                                                                                                                                                                                                                                                                                                                                                                                                                                                                                                                                                                                                                                                                                                                                                                                                                                                                                                                                                                                                                                                                                                                                                                                                                                                                                                                                                                   | MINI DIFF FOUR REUKE FILLE. These and sense of the second of t           | In and Liner Brends, Wool and<br>Leather, Synthetic Soeds, Wool and<br>D in sizes 19/20 - 23/24 cannot<br>of SimplicityTeshion Trims <sup>110</sup> .           A. B., C. B. hook and eyr. E.<br>al SimplicityTeshion Trims <sup>110</sup> .           BSN         40%         47%           M. S. C. B. hook and eyr. E.<br>al SimplicityTeshion Trims <sup>110</sup> .           BSN         40%         47%           M. S. S. S.         47%           M. S. S.         7%           M. S. S.         47%           M. S. S.         7%           M. S. S. S.         7%           M. S. S. S.         8           M. S. S. S.         8           M. S. S. S.         5           M. S. S. S.         5 | <ul> <li>Pique, Chambren, Line boven Fabrics, Symthetic lowen Fabrics, Symthetic lowe way design fabrics, Symthetic low Simplicity notions at for Simplicity notions at the nonetry braid frommin 37 38% 40</li> <li>43 44% 45</li> </ul> | S<br>Denim, Twell, Poplin<br>Denim, Twell, Poplin<br>C alpa in Stretch M<br>21 2 stretces or<br>21 2 stretch M<br>23 3 2 2 2 2 2 2 2 2 2 2 2 2 2 2 2 2 2 | Automic restances and a set to a set the set of the made in 44'45' full to match the made in 44'45' full to match the made in 44'45' full to match the made in 44'45' full to a set the set of the set |
|-----------------------------------------------------------------------------------------------------------------------------------------------------------------------------------------------------------------------------------------------------------------------------------------------------------------------------------------------------------------------------------------------------------------------------------------------------------------------------------------------------------------------------------------------------------------------------------------------------------------------------------------------------------------------------------------------------------------------------------------------------------------------------------------------------------------------------------------------------------------------------------------------------------------------------------------------------------------------------------------------------------------------------------------------------------------------------------------------------------------------------------------------------------------------------------------------------------------------------------------------------------------------------------------------------------------------------------------------------------------------------------------------------------------------------------------------------------------------------------------------------------------------------------------------------------------------------------------------------------------------------------------------------------------------------------------------------------------------------------------------------------------------------------------------------------------------------------------------------------------------------------------------------------------------------------------------------------------------------------------------------------------------------------------------------------------------------------------------------------------------------------------------------------------------------------------------------------------------------------------------------------------------------------------------------------------------------------------------------------------------------------------------------------------------------------------------------------------------------------------------------------------------------------------------------------------------------------------------------------------------------------------------------------------------------------------------------------------------------------------------------------------------------------------------------------------------------------------------------------------------------------------------------------------------------------------------------------------------------------------------------------------------------------------------------------------------------------------------------------------------------------------------------------------------------------------------------------------------------------------------------------------------------------------------------------------------------------------------------------------------------------------------------------------------------------------------------------------------------------------------------------------------------------------------------------------------------------------------------------------------------------|--------------------------------------------------------------------------------------------------------------------------------------------------------------------------------------------------------------------------------------------------------------------------------------------------------------------------------------------------------------------------------------------------------------------------------------------------------------------------------------------------------------------------------------------------------------------------------------------------------------------------------------------------------------------------------------------------------------------------------------------------------------------------------------------------------------------------------------------------------------------------------------------------------------------------------------------------------------------------------------------------------------------------------------------------------------------------------------------------------------------------------------------------------------------------------------------------------------------------------------------------------------------------------------------------------------------------------------------------------------------------------------------------------------------------------------------------------------------------------------------------------------------------------------------------------------------------------------------------------------------------------------------------------------------------------------------------------------------------------------------------------------------------------------------------------------------------------------------------------------------------------------------------------------------------------------------------------------------------------------------------------------------------------------------------------------------------------------------------------------------------------|--------------------------------------------------------------------------------------------------------------------------------------------------------------------------------------------------------------------------------------------------------------------------------------------------------------------------------------------------------------------------------------------------------------------------------------------------------------------------------------------------------------------------------------------------------------------------------------------------------------------------------------------------------------------------------------------------------------------------------------------------------------------------------------------------------------------------------------------------------------------------------------------------------------------------------------------------------------------------------------------------------------------------------------------------------------------------------------------------------------------------------------------------------------------------------------------------------------------------------------------------------------------------------------------------------------------------------------------------------------------------------------------------------------------------------------------------------------------------------------------------------------------------------------------------------------------------------------------------------------------------------------------------------------------------------------------------------------------------------------------------------------------------------------------------------------------------------------------------------------------------------------------------------------------------------------------------------------------------------------------------------------------------------------------------------------------------------------------------------------------------------|-----------------------------------------------------------------------------------------------------------------------------------------------------------------------------------------------------------------------------------------------------------------------------------------------------------------------------------------------------------------------------------------------------------------------------------------------------------------------------------------------------------------------------------------------------------------------------------------------------------------------------------------------------------------------------------------------------------------------------------------------------------------------------------------------------------------------------------------------------------------------------------------------------------------------------------------------------------------------------------------------------|-------------------------------------------------------------------------------------------------------------------------------------------------------------------------------------------------------------------------------------------------------------------------------------------------------------------------------------------------------------------------------------------------------|----------------------------------------------------------------------------------------------------------------------------------------------------------|--------------------------------------------------------------------------------------------------------------------------------------------------------------------------------------------------------------------------------------------------------------------------------------------------------------------------------------------------------------------------------------------------------------------------------------------------------------------------------------------------------------------------------------------------------------------------------------------------------------------------------------------------------------------------------------------------------------------------------------------------------------------------------------------------------------------------------------------------------------------------------------------------------------------------------------------------------------------------------------------------------------------------------------------------------------------------------------------------------------------------------------------------------------------------------------------------------------------------------------------------------------------------------------------------------------------------------------------------------------------------------------------------------------------------------------------------------------------------------------------------------------------------------------------------------------------------------------------------------------------------------------------------------------------------------------------------------------------------------------------------------------------------------------------------------------------------------------------------------------------------------------------------------------------------------------------------------------------------------------------------------------------------------------------------------------------------------------------------------------------------------|
|                                                                                                                                                                                                                                                                                                                                                                                                                                                                                                                                                                                                                                                                                                                                                                                                                                                                                                                                                                                                                                                                                                                                                                                                                                                                                                                                                                                                                                                                                                                                                                                                                                                                                                                                                                                                                                                                                                                                                                                                                                                                                                                                                                                                                                                                                                                                                                                                                                                                                                                                                                                                                                                                                                                                                                                                                                                                                                                                                                                                                                                                                                                                                                                                                                                                                                                                                                                                                                                                                                                                                                                                                                   | **************************************                                                                                                                                                                                                                                                                                                                                                                                                                                                                                                                                                                                                                                                                                                                                                                                                                                                                                                                                                                                                                                                                                                                                                                                                                                                                                                                                                                                                                                                                                                                                                                                                                                                                                                                                                                                                                                                                                                                                                                                                                                                                                         | second up a model as                                                                                                                                                                                                                                                                                                                                                                                                                                                                                                                                                                                                                                                                                                                                                                                                                                                                                                                                                                                                                                                                                                                                                                                                                                                                                                                                                                                                                                                                                                                                                                                                                                                                                                                                                                                                                                                                                                                                                                                                                                                                                                           |                                                                                                                                                                                                                                                                                                                                                                                                                                                                                                                                                                                                                                                                                                                                                                                                                                                                                                                                                                                                     |                                                                                                                                                                                                                                                                                                                                                                                                       |                                                                                                                                                          |                                                                                                                                                                                                                                                                                                                                                                                                                                                                                                                                                                                                                                                                                                                                                                                                                                                                                                                                                                                                                                                                                                                                                                                                                                                                                                                                                                                                                                                                                                                                                                                                                                                                                                                                                                                                                                                                                                                                                                                                                                                                                                                                |
| mand an analysis and a sub-state to the sub-state I                                                                                                                                                                                                                                                                                                                                                                                                                                                                                                                                                                                                                                                                                                                                                                                                                                                                                                                                                                                                                                                                                                                                                                                                                                                                                                                                                                                                                                                                                                                                                                                                                                                                                                                                                                                                                                                                                                                                                                                                                                                                                                                                                                                                                                                                                                                                                                                                                                                                                                                                                                                                                                                                                                                                                                                                                                                                                                                                                                                                                                                                                                                                                                                                                                                                                                                                                                                                                                                                                                                                                                               |                                                                                                                                                                                                                                                                                                                                                                                                                                                                                                                                                                                                                                                                                                                                                                                                                                                                                                                                                                                                                                                                                                                                                                                                                                                                                                                                                                                                                                                                                                                                                                                                                                                                                                                                                                                                                                                                                                                                                                                                                                                                                                                                | "This price and "The price of the price of t |                                                                                                                                                                                                                                                                                                                                                                                                                                                                                                                                                                                                                                                                                                                                                                                                                                                                                                                                                                                                     |                                                                                                                                                                                                                                                                                                                                                                                                       | - 14                                                                                                                                                     | 2                                                                                                                                                                                                                                                                                                                                                                                                                                                                                                                                                                                                                                                                                                                                                                                                                                                                                                                                                                                                                                                                                                                                                                                                                                                                                                                                                                                                                                                                                                                                                                                                                                                                                                                                                                                                                                                                                                                                                                                                                                                                                                                              |
| Tendent         37         4.0.         4.8.         0.8.         6.8.         0.8.         6.8.         0.9.         4.8.         0.9.         4.8.         0.9.         4.8.         0.9.         4.8.         0.9.         4.8.         0.9.         4.8.         0.9.         4.8.         0.9.         4.8.         0.9.         5.7.         5.4.         8.0.         0.9.         0.0.         0.0.         0.0.         0.0.         0.0.         0.0.         0.0.         0.0.         0.0.         0.0.         0.0.         0.0.         0.0.         0.0.         0.0.         0.0.         0.0.         0.0.         0.0.         0.0.         0.0.         0.0.         0.0.         0.0.         0.0.         0.0.         0.0.         0.0.         0.0.         0.0.         0.0.         0.0.         0.0.         0.0.         0.0.         0.0.         0.0.         0.0.         0.0.         0.0.         0.0.         0.0.         0.0.         0.0.         0.0.         0.0.         0.0.         0.0.         0.0.         0.0.         0.0.         0.0.         0.0.         0.0.         0.0.         0.0.         0.0.         0.0.         0.0.         0.0.         0.0.         0.0.         0.0. <t< td=""><td></td><td>tummentes tateurs. Li turn se posseure connecte de 2.5cm a 3.8cm de ancho - #790175 sugerido<br/>Méternes (opcienal) 1.60m de galde asargado de 2.5cm a 3.8cm de ancho - #790175 sugerido</td><td>NEI NEI 61</td><td></td><td></td><td>And a second</td></t<>                                                                                                                                                                                                                                                                                                                                                                                                                                                                                                                                                                                                                                                                                                                                                                                                                                                                                                                                                                                                                                                                                                                                                                                                                                                                                                                                                                                                                                                                                                                                                                                                                                                                                                                                                                                                                                                                                                                                                                                                                                                                                                         |                                                                                                                                                                                                                                                                                                                                                                                                                                                                                                                                                                                                                                                                                                                                                                                                                                                                                                                                                                                                                                                                                                                                                                                                                                                                                                                                                                                                                                                                                                                                                                                                                                                                                                                                                                                                                                                                                                                                                                                                                                                                                                                                | tummentes tateurs. Li turn se posseure connecte de 2.5cm a 3.8cm de ancho - #790175 sugerido<br>Méternes (opcienal) 1.60m de galde asargado de 2.5cm a 3.8cm de ancho - #790175 sugerido                                                                                                                                                                                                                                                                                                                                                                                                                                                                                                                                                                                                                                                                                                                                                                                                                                                                                                                                                                                                                                                                                                                                                                                                                                                                                                                                                                                                                                                                                                                                                                                                                                                                                                                                                                                                                                                                                                                                       | NEI NEI 61                                                                                                                                                                                                                                                                                                                                                                                                                                                                                                                                                                                                                                                                                                                                                                                                                                                                                                                                                                                          |                                                                                                                                                                                                                                                                                                                                                                                                       |                                                                                                                                                          | And a second                                                                                                                                                                                                                                                                                                                                                                                                                                                                                                                                                                                                                                                                                                                                                                                                                                                                                                                                                                                                                                                                                                                                                                                                                                                                                                                                                                                                                                                                                                                                                                                                                                                                                                                                                                                                                                                                                                                                                                                                                                                                                                                   |
| 16%         17         17%         18         18%         19         13%         13%         13%         13%         13%         13%         13%         13%         13%         13%         13%         13%         13%         13%         13%         13%         13%         13%         13%         13%         13%         13%         13%         13%         13%         13%         13%         13%         13%         13%         13%         14%         14%         14%         14%         14%         14%         14%         14%         14%         14%         14%         14%         13%         14%         14%         14%         14%         14%         14%         14%         18%         13%         13%         18%         16%         15%         13%         13%         14%         14%         14%         14%         14%         14%         14%         15%         14%         16%         16%         16%         18%         18%         18%         18%         18%         18%         18%         18%         18%         18%         18%         18%         18%         18%         18%         18%         18%                                                                                                                                                                                                                                                                                                                                                                                                                                                                                                                                                                                                                                                                                                                                                                                                                                                                                                                                                                                                                                                                                                                                                                                                                                                                                                                                                                                                                                                                                                                                                                                                                                                                                                                                                                                                                                                                                                                                                                                                                                                                                                                                                                                                                                                                                                                                                                                                                                                                      | 16% 17 17% 18 18% 18% 19% 19% 19% 19% 19% 19% 19% 19% 19% 19                                                                                                                                                                                                                                                                                                                                                                                                                                                                                                                                                                                                                                                                                                                                                                                                                                                                                                                                                                                                                                                                                                                                                                                                                                                                                                                                                                                                                                                                                                                                                                                                                                                                                                                                                                                                                                                                                                                                                                                                                                                                   | Development Provided and the state of the st |                                                                                                                                                                                                                                                                                                                                                                                                                                                                                                                                                                                                                                                                                                                                                                                                                                                                                                                                                                                                     | (1000)                                                                                                                                                                                                                                                                                                                                                                                                | NOTE I DECOM WALL                                                                                                                                        | A, B, C, U, E HOGH (                                                                                                                                                                                                                                                                                                                                                                                                                                                                                                                                                                                                                                                                                                                                                                                                                                                                                                                                                                                                                                                                                                                                                                                                                                                                                                                                                                                                                                                                                                                                                                                                                                                                                                                                                                                                                                                                                                                                                                                                                                                                                                           |
| 0.4000       15%       17       17%       18%       18%       19%       19%       19%       19%       19%       19%       19%       19%       19%       19%       19%       19%       19%       19%       19%       19%       19%       19%       19%       19%       19%       19%       19%       19%       19%       19%       19%       19%       19%       19%       19%       19%       19%       19%       10%       10%       10%       10%       10%       10%       10%       10%       10%       10%       10%       10%       10%       10%       10%       10%       10%       10%       10%       10%       10%       10%       10%       10%       10%       10%       10%       10%       10%       10%       10%       10%       10%       10%       10%       10%       10%       10%       10%       10%       10%       10%       10%       10%       10%       10%       10%       10%       10%       10%       10%       10%       10%       10%       10%       10%       10%       10%       10%       10%       10%       10%       10%       10%       10%       10% <td< td=""><td>1600 17 175 18 1855 1876 19 1975 1975 1975 1975 1975 1975 1975 1</td><td>115cm** 0.90 0.90 0.90 1.00 1.40 1.40 1.40 1.40 1.40 1.40 1.4</td><td>5</td><td>A4 0.000</td><td>the star is a set</td><td>A B. V. W. C. Through I.</td></td<>                                                                                                                                                                                                                                                                                                                                                                                                                                                                                                                                                                                                                                                                                                                                                                                                                                                                                                                                                                                                                                                                                                                                                                                                                                                                                                                                                                                                                                                                                                                                                                                                                                                                                                                                                                                                                                                                                                                                                                                                                                                                                                                                                                                                                                                                            | 1600 17 175 18 1855 1876 19 1975 1975 1975 1975 1975 1975 1975 1                                                                                                                                                                                                                                                                                                                                                                                                                                                                                                                                                                                                                                                                                                                                                                                                                                                                                                                                                                                                                                                                                                                                                                                                                                                                                                                                                                                                                                                                                                                                                                                                                                                                                                                                                                                                                                                                                                                                                                                                                                                               | 115cm** 0.90 0.90 0.90 1.00 1.40 1.40 1.40 1.40 1.40 1.40 1.4                                                                                                                                                                                                                                                                                                                                                                                                                                                                                                                                                                                                                                                                                                                                                                                                                                                                                                                                                                                                                                                                                                                                                                                                                                                                                                                                                                                                                                                                                                                                                                                                                                                                                                                                                                                                                                                                                                                                                                                                                                                                  | 5                                                                                                                                                                                                                                                                                                                                                                                                                                                                                                                                                                                                                                                                                                                                                                                                                                                                                                                                                                                                   | A4 0.000                                                                                                                                                                                                                                                                                                                                                                                              | the star is a set                                                                                                                                        | A B. V. W. C. Through I.                                                                                                                                                                                                                                                                                                                                                                                                                                                                                                                                                                                                                                                                                                                                                                                                                                                                                                                                                                                                                                                                                                                                                                                                                                                                                                                                                                                                                                                                                                                                                                                                                                                                                                                                                                                                                                                                                                                                                                                                                                                                                                       |
| Accurate                                                                                                                                                                                                                                                                                                                                                                                                                                                                                                                                                                                                                                                                                                                                                                                                                                                                                                                                                                                                                                                                                                                                                                                                                                                                                                                                                                                                                                                                                                                                                                                                                                                                                                                                                                                                                                                                                                                                                                                                                                                                                                                                                                                                                                                             | with (wern 1* below weistline)<br>16% 17 17% 18 18% 18% 19 13% 19 13% 19% 1<br>16% 20 40% 20 43% 45 47 49 41 43 4                                                                                                                                                                                                                                                                                                                                                                                                                                                                                                                                                                                                                                                                                                                                                                                                                                                                                                                                                                                                                                                                                                                                                                                                                                                                                                                                                                                                                                                                                                                                                                                                                                                                                                                                                                                                                                                                                                                                                                                                              | 150cm** 1.00 1.00 1.00 1.10 1.10 1.10 1.10 1.                                                                                                                                                                                                                                                                                                                                                                                                                                                                                                                                                                                                                                                                                                                                                                                                                                                                                                                                                                                                                                                                                                                                                                                                                                                                                                                                                                                                                                                                                                                                                                                                                                                                                                                                                                                                                                                                                                                                                                                                                                                                                  | 44 45 48                                                                                                                                                                                                                                                                                                                                                                                                                                                                                                                                                                                                                                                                                                                                                                                                                                                                                                                                                                                            |                                                                                                                                                                                                                                                                                                                                                                                                       | MENTS (Nip Printed<br>34 35%                                                                                                                             | CARMENT MEASURE                                                                                                                                                                                                                                                                                                                                                                                                                                                                                                                                                                                                                                                                                                                                                                                                                                                                                                                                                                                                                                                                                                                                                                                                                                                                                                                                                                                                                                                                                                                                                                                                                                                                                                                                                                                                                                                                                                                                                                                                                                                                                                                |
| I witchs(RMINTS (Mp Printed on Partern Titeren)         12         13         150cm**         100         100         1.10         1.10         1.10         1.10         1.10         1.10         1.10         1.10         1.10         1.10         1.10         1.10         1.10         1.10         1.10         1.10         1.10         1.10         1.10         1.10         1.10         1.10         1.10         1.10         1.10         1.10         1.10         1.10         1.10         1.10         1.10         1.10         1.10         1.10         1.10         1.10         1.10         1.10         1.10         1.10         1.10         1.10         1.10         1.10         1.10         1.10         1.10         1.10         1.10         1.10         1.10         1.10         1.10         1.10         1.10         1.10         1.10         1.10         1.10         1.10         1.10         1.10         1.10         1.10         1.10         1.10         1.10         1.10         1.10         1.10         1.10         1.10         1.10         1.10         1.10         1.10         1.10         1.10         1.10         1.10         1.10         1.10         1.10         1.10         1.1                                                                                                                                                                                                                                                                                                                                                                                                                                                                                                                                                                                                                                                                                                                                                                                                                                                                                                                                                                                                                                                                                                                                                                                                                                                                                                                                                                                                                                                                                                                                                                                                                                                                                                                                                                                                                                                                                                                                                                                                                                                                                                                                                                                                                                                                                                                                                                     | CURCONELNES (Nij) Printed on Pattern Tissae)<br>(ij) 34 35% 37 33% 40 42 44 45 43 In<br>geth (wenn 1* below waistline)<br>16% 17 17% 18 18% 18% 19 19% 19% 1<br>16% 17 17% 18 18% 18% 19 19% 19% 1<br>16% 17 17% 18 18% 45 47 49 51 53 5                                                                                                                                                                                                                                                                                                                                                                                                                                                                                                                                                                                                                                                                                                                                                                                                                                                                                                                                                                                                                                                                                                                                                                                                                                                                                                                                                                                                                                                                                                                                                                                                                                                                                                                                                                                                                                                                                       | 115cm** 1.00 1.00 1.10 1.10 1.30 1.30 . · · ·                                                                                                                                                                                                                                                                                                                                                                                                                                                                                                                                                                                                                                                                                                                                                                                                                                                                                                                                                                                                                                                                                                                                                                                                                                                                                                                                                                                                                                                                                                                                                                                                                                                                                                                                                                                                                                                                                                                                                                                                                                                                                  | or non fusible                                                                                                                                                                                                                                                                                                                                                                                                                                                                                                                                                                                                                                                                                                                                                                                                                                                                                                                                                                                      | 30" lightweight husble o                                                                                                                                                                                                                                                                                                                                                                              | mg- X yd. of 25" to                                                                                                                                      | A, B, C, D,E Intertact                                                                                                                                                                                                                                                                                                                                                                                                                                                                                                                                                                                                                                                                                                                                                                                                                                                                                                                                                                                                                                                                                                                                                                                                                                                                                                                                                                                                                                                                                                                                                                                                                                                                                                                                                                                                                                                                                                                                                                                                                                                                                                         |
| And intercention         D         115cm**         100         100         110         110         110         110         110         110         110         110         110         110         110         110         110         110         110         110         110         110         110         110         110         110         110         110         110         110         110         110         110         110         110         110         110         110         110         110         110         110         110         110         110         110         110         110         110         110         110         110         110         110         110         110         110         110         110         110         110         110         110         110         110         110         110         110         110         110         110         110         110         110         110         110         110         110         110         110         110         110         110         110         110         110         110         110         110         110         110         110         110         110         110                                                                                                                                                                                                                                                                                                                                                                                                                                                                                                                                                                                                                                                                                                                                                                                                                                                                                                                                                                                                                                                                                                                                                                                                                                                                                                                                                                                                                                                                                                                                                                                                                                                                                                                                                                                                                                                                                                                                                                                                                                                                                                                                                                                                                                                                                                                                                                                                                            | California (California) (Califo | 150cm** 0.80 0.80 0.80 0.80 0.90 1.00 1.10 1.20                                                                                                                                                                                                                                                                                                                                                                                                                                                                                                                                                                                                                                                                                                                                                                                                                                                                                                                                                                                                                                                                                                                                                                                                                                                                                                                                                                                                                                                                                                                                                                                                                                                                                                                                                                                                                                                                                                                                                                                                                                                                                | to and finghts                                                                                                                                                                                                                                                                                                                                                                                                                                                                                                                                                                                                                                                                                                                                                                                                                                                                                                                                                                                      | a shift of the second second second second                                                                                                                                                                                                                                                                                                                                                            | and 10 rate of 200 km                                                                                                                                    | A P D F Interder                                                                                                                                                                                                                                                                                                                                                                                                                                                                                                                                                                                                                                                                                                                                                                                                                                                                                                                                                                                                                                                                                                                                                                                                                                                                                                                                                                                                                                                                                                                                                                                                                                                                                                                                                                                                                                                                                                                                                                                                                                                                                                               |
| If interfacinge:         X yi of 22 <sup>+</sup> to 38 <sup>+</sup> lightweight fluible or non finible         Discretion of the condition of the condited condition of the condition of the conditing of the                                                                                                                                                                                                                                                                                                                                                                                                                                                                                                                                                                                                                                                                                                                                                                                                                                                                                                                                                                                                                                                                                                                                                                                                                                                                                                                                                                                                                                                                                                                          | erfacting: % yrt. of 22° to 30° lightweight furtible or non furtible<br>CRRCMINTS (Nip Printed on Pattern Tissae)<br>(g) 34 35% 37 38% 40 42 44 45 48 In<br>g(h (worn 1° below weigtline)<br>16% 17 17% 18 16% 13% 19 19% 19% 1<br>90 40% 45 43 45 41 49 51 53 1                                                                                                                                                                                                                                                                                                                                                                                                                                                                                                                                                                                                                                                                                                                                                                                                                                                                                                                                                                                                                                                                                                                                                                                                                                                                                                                                                                                                                                                                                                                                                                                                                                                                                                                                                                                                                                                               | 115cm** 1.00 1.00 1.10 1.10 1.30 1.30 1.30 1.30                                                                                                                                                                                                                                                                                                                                                                                                                                                                                                                                                                                                                                                                                                                                                                                                                                                                                                                                                                                                                                                                                                                                                                                                                                                                                                                                                                                                                                                                                                                                                                                                                                                                                                                                                                                                                                                                                                                                                                                                                                                                                | g - #790175 suggested                                                                                                                                                                                                                                                                                                                                                                                                                                                                                                                                                                                                                                                                                                                                                                                                                                                                                                                                                                               | le novelty braid trimmin,                                                                                                                                                                                                                                                                                                                                                                             | yd. of 1" to 1%" wit                                                                                                                                     |                                                                                                                                                                                                                                                                                                                                                                                                                                                                                                                                                                                                                                                                                                                                                                                                                                                                                                                                                                                                                                                                                                                                                                                                                                                                                                                                                                                                                                                                                                                                                                                                                                                                                                                                                                                                                                                                                                                                                                                                                                                                                                                                |
| g (ouch-1) K/yci of 1 <sup>*</sup> to 1/5 <sup>*</sup> mide novelty braid triaming - 6 <sup>*</sup> /90173 suggested       C       115cm <sup>+++</sup> 100       1.00       1.10       1.30       1.30       1.30       1.30       1.30       1.30       1.30       1.30       1.30       1.30       1.30       1.30       1.30       1.30       1.30       1.30       1.30       1.30       1.30       1.30       1.30       1.30       1.30       1.30       1.30       1.30       1.30       1.30       1.30       1.30       1.30       1.30       1.30       1.30       1.30       1.30       1.30       1.30       1.30       1.30       1.30       1.30       1.30       1.30       1.30       1.30       1.30       1.30       1.30       1.30       1.30       1.30       1.30       1.30       1.30       1.30       1.30       1.30       1.30       1.30       1.30       1.30       1.40       1.40       1.40       1.40       1.40       1.40       1.40       1.40       1.40       1.40       1.40       1.40       1.40       1.40       1.40       1.40       1.40       1.40       1.40       1.40       1.40       1.40       1.40       1.40       1.40       1.40       1.40       1.40       1.40                                                                                                                                                                                                                                                                                                                                                                                                                                                                                                                                                                                                                                                                                                                                                                                                                                                                                                                                                                                                                                                                                                                                                                                                                                                                                                                                                                                                                                                                                                                                                                                                                                                                                                                                                                                                                                                                                                                                                                                                                                                                                                                                                                                                                                                                                                                                                                                                        | P. IX yd. et i* to 1%* wide noveity braid trimming - #790175 suggested<br>erfacting- X yd. et 22* to 36* lightweight fusible or non fusible<br>stattacting. Xip Printed on Pattern Tussue<br>34 35% 37 38% 40 42 44 45 48 In<br>geft (nem 1* below weigline)<br>16% 17 17% 18 16% 13% 19 19% 19% 19%<br>16% 17 17% 18 16% 13% 19 19% 19% 19%                                                                                                                                                                                                                                                                                                                                                                                                                                                                                                                                                                                                                                                                                                                                                                                                                                                                                                                                                                                                                                                                                                                                                                                                                                                                                                                                                                                                                                                                                                                                                                                                                                                                                                                                                                                   | 150cm** 0.80 0.80 0.80 0.90 1.00 1.10 1.10 1.20                                                                                                                                                                                                                                                                                                                                                                                                                                                                                                                                                                                                                                                                                                                                                                                                                                                                                                                                                                                                                                                                                                                                                                                                                                                                                                                                                                                                                                                                                                                                                                                                                                                                                                                                                                                                                                                                                                                                                                                                                                                                                | 1 1 1                                                                                                                                                                                                                                                                                                                                                                                                                                                                                                                                                                                                                                                                                                                                                                                                                                                                                                                                                                                               | XX                                                                                                                                                                                                                                                                                                                                                                                                    | ×                                                                                                                                                        |                                                                                                                                                                                                                                                                                                                                                                                                                                                                                                                                                                                                                                                                                                                                                                                                                                                                                                                                                                                                                                                                                                                                                                                                                                                                                                                                                                                                                                                                                                                                                                                                                                                                                                                                                                                                                                                                                                                                                                                                                                                                                                                                |
| 60***         X         X         X         X         X         I         1         1         1         1         1         1         1         1         1         1         1         1         1         1         1         1         1         1         1         1         1         1         1         1         1         1         1         1         1         1         1         1         1         1         1         1         1         1         1         1         1         1         1         1         1         1         1         1         1         1         1         1         1         1         1         1         1         1         1         1         1         1         1         1         1         1         1         1         1         1         1         1         1         1         1         1         1         1         1         1         1         1         1         1         1         1         1         1         1         1         1         1         1         1         1         1         1         1         1         1 <td>S0***         X         X         X         I         I         I         I         I         I         I         I         I         I         I         I         I         I         I         I         I         I         I         I         I         I         I         I         I         I         I         I         I         I         I         I         I         I         I         I         I         I         I         I         I         I         I         I         I         I         I         I         I         I         I         I         I         I         I         I         I         I         I         I         I         I         I         I         I         I         I         I         I         I         I         I         I         I         I         I         I         I         I         I         I         I         I         I         I         I         I         I         I         I         I         I         I         I         I         I         I         I         I         I         I         I         I<td>115cm** 1.00 1.00 1.10 1.10 1.20 1.30 1.30 1.30</td><td>1% 1% 1%</td><td>11 11</td><td>-</td><td>E 45***</td></td>                                                                                                                                                                                                                                                                                                                                                                                                                                                                                                                                                                                                                                                                                                                                                                                                                                                                                                                                                                                                                                                                                                                                                                                                                                                                                     | S0***         X         X         X         I         I         I         I         I         I         I         I         I         I         I         I         I         I         I         I         I         I         I         I         I         I         I         I         I         I         I         I         I         I         I         I         I         I         I         I         I         I         I         I         I         I         I         I         I         I         I         I         I         I         I         I         I         I         I         I         I         I         I         I         I         I         I         I         I         I         I         I         I         I         I         I         I         I         I         I         I         I         I         I         I         I         I         I         I         I         I         I         I         I         I         I         I         I         I         I         I         I         I         I         I         I         I <td>115cm** 1.00 1.00 1.10 1.10 1.20 1.30 1.30 1.30</td> <td>1% 1% 1%</td> <td>11 11</td> <td>-</td> <td>E 45***</td>                                                                                                                                                                                                                                                                                                                                                                                                                                                                                                                                                                                                                                                                                                                                                                                                                                                                                                | 115cm** 1.00 1.00 1.10 1.10 1.20 1.30 1.30 1.30                                                                                                                                                                                                                                                                                                                                                                                                                                                                                                                                                                                                                                                                                                                                                                                                                                                                                                                                                                                                                                                                                                                                                                                                                                                                                                                                                                                                                                                                                                                                                                                                                                                                                                                                                                                                                                                                                                                                                                                                                                                                                | 1% 1% 1%                                                                                                                                                                                                                                                                                                                                                                                                                                                                                                                                                                                                                                                                                                                                                                                                                                                                                                                                                                                            | 11 11                                                                                                                                                                                                                                                                                                                                                                                                 | -                                                                                                                                                        | E 45***                                                                                                                                                                                                                                                                                                                                                                                                                                                                                                                                                                                                                                                                                                                                                                                                                                                                                                                                                                                                                                                                                                                                                                                                                                                                                                                                                                                                                                                                                                                                                                                                                                                                                                                                                                                                                                                                                                                                                                                                                                                                                                                        |
| E         45***         1         1         1         1         1         1         1         1         1         1         1         1         1         1         1         1         1         1         1         1         1         1         1         1         1         1         1         1         1         1         1         1         1         1         1         1         1         1         1         1         1         1         1         1         1         1         1         1         1         1         1         1         1         1         1         1         1         1         1         1         1         1         1         1         1         1         1         1         1         1         1         1         1         1         1         1         1         1         1         1         1         1         1         1         1         1         1         1         1         1         1         1         1         1         1         1         1         1         1         1         1         1         1         1         1 <td>E         45***         1         1         1         1         1         1         1         1         1         1         1         1         1         1         1         1         1         1         1         1         1         1         1         1         1         1         1         1         1         1         1         1         1         1         1         1         1         1         1         1         1         1         1         1         1         1         1         1         1         1         1         1         1         1         1         1         1         1         1         1         1         1         1         1         1         1         1         1         1         1         1         1         1         1         1         1         1         1         1         1         1         1         1         1         1         1         1         1         1         1         1         1         1         1         1         1         1         1         1         1         1         1         1         1         1<td>115cm** 0.80 0.80 0.90 1.00 1.10 1.10 1.10 1.10 1.10 1.1</td><td>IN IN IN</td><td>1% 1%</td><td>-</td><td></td></td>                                                                                                                                                                                                                                                                                                                                                                                                                                                                                                                                                                                                                                                                                                                                                                                                                                                                                                                                                                                                                                                                                                                                                                                                                                                                                   | E         45***         1         1         1         1         1         1         1         1         1         1         1         1         1         1         1         1         1         1         1         1         1         1         1         1         1         1         1         1         1         1         1         1         1         1         1         1         1         1         1         1         1         1         1         1         1         1         1         1         1         1         1         1         1         1         1         1         1         1         1         1         1         1         1         1         1         1         1         1         1         1         1         1         1         1         1         1         1         1         1         1         1         1         1         1         1         1         1         1         1         1         1         1         1         1         1         1         1         1         1         1         1         1         1         1         1 <td>115cm** 0.80 0.80 0.90 1.00 1.10 1.10 1.10 1.10 1.10 1.1</td> <td>IN IN IN</td> <td>1% 1%</td> <td>-</td> <td></td>                                                                                                                                                                                                                                                                                                                                                                                                                                                                                                                                                                                                                                                                                                                                                                                                                                                                                              | 115cm** 0.80 0.80 0.90 1.00 1.10 1.10 1.10 1.10 1.10 1.1                                                                                                                                                                                                                                                                                                                                                                                                                                                                                                                                                                                                                                                                                                                                                                                                                                                                                                                                                                                                                                                                                                                                                                                                                                                                                                                                                                                                                                                                                                                                                                                                                                                                                                                                                                                                                                                                                                                                                                                                                                                                       | IN IN IN                                                                                                                                                                                                                                                                                                                                                                                                                                                                                                                                                                                                                                                                                                                                                                                                                                                                                                                                                                                            | 1% 1%                                                                                                                                                                                                                                                                                                                                                                                                 | -                                                                                                                                                        |                                                                                                                                                                                                                                                                                                                                                                                                                                                                                                                                                                                                                                                                                                                                                                                                                                                                                                                                                                                                                                                                                                                                                                                                                                                                                                                                                                                                                                                                                                                                                                                                                                                                                                                                                                                                                                                                                                                                                                                                                                                                                                                                |
| 60***       1       1X       <                                                                                                                                                                                                                                                                                                                                                                                                                                                                                                                                                                                                                                                                                                                                                                                                                                                                                                                                                                                                                                                                                                                                                                                                                                                                                                                                                                                                                                                                                                                                                                                                                                                                                                                                                                                                                                                                                                                                                                                                                                                                                                                                                                                                                                                                                                                                                                                                                                                                                                                                                                               | EP***         I         IX         I                                                                                                                                                                                                                                                                                                                                                                                                                                                                                                                                                                                                                                                                                                                                                                                                                                                                                                                                                                     | alles/Tallas 7/8 9/10 11/12 13/14 15/16 17/18 19/20 21/22                                                                                                                                                                                                                                                                                                                                                                                                                                                                                                                                                                                                                                                                                                                                                                                                                                                                                                                                                                                                                                                                                                                                                                                                                                                                                                                                                                                                                                                                                                                                                                                                                                                                                                                                                                                                                                                                                                                                                                                                                                                                      |                                                                                                                                                                                                                                                                                                                                                                                                                                                                                                                                                                                                                                                                                                                                                                                                                                                                                                                                                                                                     | 1X 1K                                                                                                                                                                                                                                                                                                                                                                                                 | 21                                                                                                                                                       |                                                                                                                                                                                                                                                                                                                                                                                                                                                                                                                                                                                                                                                                                                                                                                                                                                                                                                                                                                                                                                                                                                                                                                                                                                                                                                                                                                                                                                                                                                                                                                                                                                                                                                                                                                                                                                                                                                                                                                                                                                                                                                                                |
| D         45***         1 k         1 k         1 k         1 k         1 k         1 k         1 k         1 k         1 k         1 k         1 k         1 k         1 k         1 k         1 k         1 k         1 k         1 k         1 k         1 k         1 k         1 k         1 k         1 k         1 k         1 k         1 k         1 k         1 k         1 k         1 k         1 k         1 k         1 k         1 k         1 k         1 k         1 k         1 k         1 k         1 k         1 k         1 k         1 k         1 k         1 k         1 k         1 k         1 k         1 k         1 k         1 k         1 k         1 k         1 k         1 k         1 k         1 k         1 k         1 k         1 k         1 k         1 k         1 k         1 k         1 k         1 k         1 k         1 k         1 k         1 k         1 k         1 k         1 k         1 k         1 k         1 k         1 k         1 k         1 k         1 k         1 k         1 k         1 k         1 k         1 k         1 k         1 k         1 k         1 k         1 k         1 k         1 k         1 k <th1 k<="" th=""></th1>                                                                                                                                                                                                                                                                                                                                                                                                                                                                                                                                                                                                                                                                                                                                                                                                                                                                                                                                                                                                                                                                                                                                                                                                                                                                                                                                                                                                                                                                                                                                                                                                                                                                                                                                                                                                                                                                                                                                                                                                                                                                                                                                                                                                                                                                                                                                                                                                                   | D         45***         1 N         1 N         1 N         1 N         1 N         1 N         1 N         1 N         1 N         1 N         1 N         1 N         1 N         1 N         1 N         1 N         1 N         1 N         1 N         1 N         1 N         1 N         1 N         1 N         1 N         1 N         1 N         1 N         1 N         1 N         1 N         1 N         1 N         1 N         1 N         1 N         1 N         1 N         1 N         1 N         1 N         1 N         1 N         1 N         1 N         1 N         1 N         1 N         1 N         1 N         1 N         1 N         1 N         1 N         1 N         1 N         1 N         1 N         1 N         1 N         1 N         1 N         1 N         1 N         1 N         1 N         1 N         1 N         N N         1 N         N N         1 N         N N         1 N         N N         N N         N N         N N         N N         N N         N N         N N         N N         N N         N N         N N         N N         N N         N N         N N         N N         N N         N N         N N         N N <td>38 39 40 41 42 425 43 435</td> <td>1N 1N 1N</td> <td>X 1</td> <td>×</td> <td></td>                                                                                                                                                                                                                                                                                                                                                                                                                                                                                                                                                                                                                                                                                                                                                                                                                                     | 38 39 40 41 42 425 43 435                                                                                                                                                                                                                                                                                                                                                                                                                                                                                                                                                                                                                                                                                                                                                                                                                                                                                                                                                                                                                                                                                                                                                                                                                                                                                                                                                                                                                                                                                                                                                                                                                                                                                                                                                                                                                                                                                                                                                                                                                                                                                                      | 1N 1N 1N                                                                                                                                                                                                                                                                                                                                                                                                                                                                                                                                                                                                                                                                                                                                                                                                                                                                                                                                                                                            | X 1                                                                                                                                                                                                                                                                                                                                                                                                   | ×                                                                                                                                                        |                                                                                                                                                                                                                                                                                                                                                                                                                                                                                                                                                                                                                                                                                                                                                                                                                                                                                                                                                                                                                                                                                                                                                                                                                                                                                                                                                                                                                                                                                                                                                                                                                                                                                                                                                                                                                                                                                                                                                                                                                                                                                                                                |
| B0***         K         K         K         K         I         I         I         I         I         I         I         I         I         I         I         I         I         I         I         I         I         I         I         I         I         I         I         I         I         I         I         I         I         I         I         I         I         I         I         I         I         I         I         I         I         I         I         I         I         I         I         I         I         I         I         I         I         I         I         I         I         I         I         I         I         I         I         I         I         I         I         I         I         I         I         I         I         I         I         I         I         I         I         I         I         I         I         I         I         I         I         I         I         I         I         I         I         I         I         I         I         I <thi< th="">         I         I         I</thi<>                                                                                                                                                                                                                                                                                                                                                                                                                                                                                                                                                                                                                                                                                                                                                                                                                                                                                                                                                                                                                                                                                                                                                                                                                                                                                                                                                                                                                                                                                                                                                                                                                                                                                                                                                                                                                                                                                                                                                                                                                                                                                                                                                                                                                                                                                                                                                                                                                                                                                                               | B0***         X         X         X         X         I         IN         IN <td>(escete a cintura)</td> <td>1% 1% 1%</td> <td>1N 1N</td> <td>18</td> <td></td>                                                                                                                                                                                                                                                                                                                                                                                                                                                                                                                                                                                                                                                                                                                                                                                                                                                                                     | (escete a cintura)                                                                                                                                                                                                                                                                                                                                                                                                                                                                                                                                                                                                                                                                                                                                                                                                                                                                                                                                                                                                                                                                                                                                                                                                                                                                                                                                                                                                                                                                                                                                                                                                                                                                                                                                                                                                                                                                                                                                                                                                                                                                                                             | 1% 1% 1%                                                                                                                                                                                                                                                                                                                                                                                                                                                                                                                                                                                                                                                                                                                                                                                                                                                                                                                                                                                            | 1N 1N                                                                                                                                                                                                                                                                                                                                                                                                 | 18                                                                                                                                                       |                                                                                                                                                                                                                                                                                                                                                                                                                                                                                                                                                                                                                                                                                                                                                                                                                                                                                                                                                                                                                                                                                                                                                                                                                                                                                                                                                                                                                                                                                                                                                                                                                                                                                                                                                                                                                                                                                                                                                                                                                                                                                                                                |
| C         45**         1N                                                                                                                                                                                                                                                                                                                                                                                                                                                                                                                                                                                                                                                                                                                                                                                                                                                                                                                                                                                                                                                                                                                                                                                                                                                                                                                                                                                                                                                                                                                                                                                                                                                                                                                                                                                                                                                                                                                                                                                                                                                                                                                                                                                                                                                                                                                                                                                                                                                                        | C         45***         1%         1%         1%         1%         1%         1%         1%         1%         1%         1%         1%         1%         1%         1%         1%         1%         1%         1%         1%         1%         1%         1%         1%         1%         1%         1%         1%         1%         1%         1%         1%         1%         1%         1%         1%         1%         1%         1%         1%         1%         1%         1%         1%         1%         1%         1%         1%         1%         1%         1%         1%         1%         1%         1%         1%         1%         1%         1%         1%         1%         1%         1%         1%         1%         1%         1%         1%         1%         1%         1%         1%         1%         1%         1%         1%         1%         1%         1%         1%         1%         1%         1%         1%         1%         1%         1%         1%         1%         1%         1%         1%         1%         1%         1%         1%         1%         1%         1%         1%         1                                                                                                                                                                                                                                                                                                                                                                                                                                                                                                                                                                                                                                                                                                                                                                                                                                                                                                                                                                     | 06 la cintara)<br>106 111 116 121                                                                                                                                                                                                                                                                                                                                                                                                                                                                                                                                                                                                                                                                                                                                                                                                                                                                                                                                                                                                                                                                                                                                                                                                                                                                                                                                                                                                                                                                                                                                                                                                                                                                                                                                                                                                                                                                                                                                                                                                                                                                                              | IN IN IN                                                                                                                                                                                                                                                                                                                                                                                                                                                                                                                                                                                                                                                                                                                                                                                                                                                                                                                                                                                            | 1 18                                                                                                                                                                                                                                                                                                                                                                                                  | ×                                                                                                                                                        | 09                                                                                                                                                                                                                                                                                                                                                                                                                                                                                                                                                                                                                                                                                                                                                                                                                                                                                                                                                                                                                                                                                                                                                                                                                                                                                                                                                                                                                                                                                                                                                                                                                                                                                                                                                                                                                                                                                                                                                                                                                                                                                                                             |
| B00**         X         X         I         IX         IX<                                                                                                                                                                                                                                                                                                                                                                                                                                                                                                                                                                                                                                                                                                                                                                                                                                                                                                                                                                                                                                                                                                                                                                                                                                                                                                                                                                                                                                                                                                                                                                                                                                                                                                                                                                                                                                                                                                                                                                                                                                                                                                                                                                                                                                                                                                                                                                                                                                                                        | 60***         N         N         N         I         IN         IN </td <td>75 785 85 90</td> <td>1% 1% 1%</td> <td>1N 1N</td> <td>18</td> <td>45***</td>                                                                                                                                                                                                                                                                                                                                                                                                                                                                                                                                                                                                                                                                                                                                                                                                                                                                                | 75 785 85 90                                                                                                                                                                                                                                                                                                                                                                                                                                                                                                                                                                                                                                                                                                                                                                                                                                                                                                                                                                                                                                                                                                                                                                                                                                                                                                                                                                                                                                                                                                                                                                                                                                                                                                                                                                                                                                                                                                                                                                                                                                                                                                                   | 1% 1% 1%                                                                                                                                                                                                                                                                                                                                                                                                                                                                                                                                                                                                                                                                                                                                                                                                                                                                                                                                                                                            | 1N 1N                                                                                                                                                                                                                                                                                                                                                                                                 | 18                                                                                                                                                       | 45***                                                                                                                                                                                                                                                                                                                                                                                                                                                                                                                                                                                                                                                                                                                                                                                                                                                                                                                                                                                                                                                                                                                                                                                                                                                                                                                                                                                                                                                                                                                                                                                                                                                                                                                                                                                                                                                                                                                                                                                                                                                                                                                          |
| E         85 <sup>+++</sup> 1/k         1/k </td <td>E         45***         1%         1%         1%         1%         1%         1%         1%         1%         1%         1%         1%         1%         1%         1%         1%         1%         1%         1%         1%         1%         1%         1%         1%         1%         1%         1%         1%         1%         1%         1%         1%         1%         1%         1%         1%         1%         1%         1%         1%         1%         1%         1%         1%         1%         1%         1%         1%         1%         1%         1%         1%         1%         1%         1%         1%         1%         1%         1%         1%         1%         1%         1%         1%         1%         1%         1%         1%         1%         1%         1%         1%         1%         1%         1%         1%         1%         1%         1%         1%         1%         1%         1%         1%         1%         1%         1%         1%         1%         1%         1%         1%         1%         1%         1%         1%         1%         1%         1%         1%         1</td> <td>89 92.5 98 103 108 113</td> <td>N<br/>N</td> <td>×</td> <td>×</td> <td>09</td>                                                                                                                                                                                                                                                                                                                                                                                                                                                                                                                                                                                                                                                                                                                                                                                                                                                                                                                                                                                                                                                                                                                                                               | E         45***         1%         1%         1%         1%         1%         1%         1%         1%         1%         1%         1%         1%         1%         1%         1%         1%         1%         1%         1%         1%         1%         1%         1%         1%         1%         1%         1%         1%         1%         1%         1%         1%         1%         1%         1%         1%         1%         1%         1%         1%         1%         1%         1%         1%         1%         1%         1%         1%         1%         1%         1%         1%         1%         1%         1%         1%         1%         1%         1%         1%         1%         1%         1%         1%         1%         1%         1%         1%         1%         1%         1%         1%         1%         1%         1%         1%         1%         1%         1%         1%         1%         1%         1%         1%         1%         1%         1%         1%         1%         1%         1%         1%         1%         1%         1%         1%         1%         1%         1%         1                                                                                                                                                                                                                                                                                                                                                                                                                                                                                                                                                                                                                                                                                                                                                                                                                                                                                                                                                                     | 89 92.5 98 103 108 113                                                                                                                                                                                                                                                                                                                                                                                                                                                                                                                                                                                                                                                                                                                                                                                                                                                                                                                                                                                                                                                                                                                                                                                                                                                                                                                                                                                                                                                                                                                                                                                                                                                                                                                                                                                                                                                                                                                                                                                                                                                                                                         | N<br>N                                                                                                                                                                                                                                                                                                                                                                                                                                                                                                                                                                                                                                                                                                                                                                                                                                                                                                                                                                                              | ×                                                                                                                                                                                                                                                                                                                                                                                                     | ×                                                                                                                                                        | 09                                                                                                                                                                                                                                                                                                                                                                                                                                                                                                                                                                                                                                                                                                                                                                                                                                                                                                                                                                                                                                                                                                                                                                                                                                                                                                                                                                                                                                                                                                                                                                                                                                                                                                                                                                                                                                                                                                                                                                                                                                                                                                                             |
| 60***         X         X         X         X         X         X         X         X         X         X         X         X         X         X         X         X         X         X         X         X         X         X         X         X         X         X         X         X         X         X         X         X         X         X         X         X         X         X         X         X         X         X         X         X         X         X         X         X         X         X         X         X         X         X         X         X         X         X         X         X         X         X         X         X         X         X         X         X         X         X         X         X         X         X         X         X         X         X         X         X         X         X         X         X         X         X         X         X         X         X         X         X         X         X         X         X         X         X         X         X         X         X         X         X         X         X <td>60***         X         X         X         X         X         X         X         X         X         X         X         X         X         X         X         X         X         X         X         X         X         X         X         X         X         X         X         X         X         X         X         X         X         X         X         X         X         X         X         X         X         X         X         X         X         X         X         X         X         X         X         X         X         X         X         X         X         X         X         X         X         X         X         X         X         X         X         X         X         X         X         X         X         X         X         X         X         X         X         X         X         X         X         X         X         X         X         X         X         X         X         X         X         X         X         X         X         X         X         X         X         X         X         X         X         X<td>de Semplecity y los adornos de Samplecitytasmon Inmis</td><td>1N 1N 1N</td><td>1N 1N</td><td>×</td><td>A 45***</td></td>                                                                                                                                                                                                                                                                                                                                                                                                                                                                                                                                                                                                                                                                                                                                                                                                                                                                                                                                                                                                                                                                                                                                                                                                                                                                               | 60***         X         X         X         X         X         X         X         X         X         X         X         X         X         X         X         X         X         X         X         X         X         X         X         X         X         X         X         X         X         X         X         X         X         X         X         X         X         X         X         X         X         X         X         X         X         X         X         X         X         X         X         X         X         X         X         X         X         X         X         X         X         X         X         X         X         X         X         X         X         X         X         X         X         X         X         X         X         X         X         X         X         X         X         X         X         X         X         X         X         X         X         X         X         X         X         X         X         X         X         X         X         X         X         X         X         X <td>de Semplecity y los adornos de Samplecitytasmon Inmis</td> <td>1N 1N 1N</td> <td>1N 1N</td> <td>×</td> <td>A 45***</td>                                                                                                                                                                                                                                                                                                                                                                                                                                                                                                                                                                                                                                                                                                                                                                                                                                                                                          | de Semplecity y los adornos de Samplecitytasmon Inmis                                                                                                                                                                                                                                                                                                                                                                                                                                                                                                                                                                                                                                                                                                                                                                                                                                                                                                                                                                                                                                                                                                                                                                                                                                                                                                                                                                                                                                                                                                                                                                                                                                                                                                                                                                                                                                                                                                                                                                                                                                                                          | 1N 1N 1N                                                                                                                                                                                                                                                                                                                                                                                                                                                                                                                                                                                                                                                                                                                                                                                                                                                                                                                                                                                            | 1N 1N                                                                                                                                                                                                                                                                                                                                                                                                 | ×                                                                                                                                                        | A 45***                                                                                                                                                                                                                                                                                                                                                                                                                                                                                                                                                                                                                                                                                                                                                                                                                                                                                                                                                                                                                                                                                                                                                                                                                                                                                                                                                                                                                                                                                                                                                                                                                                                                                                                                                                                                                                                                                                                                                                                                                                                                                                                        |
| A         65***         X         X         X         X         X         X         X         X         X         X         X         X         X         X         X         X         X         X         X         X         X         X         X         X         X         X         X         X         X         X         X         X         X         X         X         X         X         X         X         X         X         X         X         X         X         X         X         X         X         X         X         X         X         X         X         X         X         X         X         X         X         X         X         X         X         X         X         X         X         X         X         X         X         X         X         X         X         X         X         X         X         X         X         X         X         X         X         X         X         X         X         X         X         X         X         X         X         X         X         X         X         X         X         X         X <td>A         65***         X         X         I         IX         IX<!--</td--><td>C. D. un conchete. E un bottin de 1 Scm. una hebilia en D de 2 Scm (opcional). Pida la merceria</td><td>17/18 19/20 21/22 23/24</td><td>11/12 13/14 15/16</td><td></td><td>Sizes</td></td>                                                                                                                                                                                                                                                                                                                                                                                                                                                                                                                                                                                                                                                                                                                                                                                                                                                                                                                                                                                                                                                                                                                                                   | A         65***         X         X         I         IX         IX </td <td>C. D. un conchete. E un bottin de 1 Scm. una hebilia en D de 2 Scm (opcional). Pida la merceria</td> <td>17/18 19/20 21/22 23/24</td> <td>11/12 13/14 15/16</td> <td></td> <td>Sizes</td>                                                                                                                                                                                                                                                                                                                                                                                                                                                                                                                                                                                                                                                                                                                                                                    | C. D. un conchete. E un bottin de 1 Scm. una hebilia en D de 2 Scm (opcional). Pida la merceria                                                                                                                                                                                                                                                                                                                                                                                                                                                                                                                                                                                                                                                                                                                                                                                                                                                                                                                                                                                                                                                                                                                                                                                                                                                                                                                                                                                                                                                                                                                                                                                                                                                                                                                                                                                                                                                                                                                                                                                                                                | 17/18 19/20 21/22 23/24                                                                                                                                                                                                                                                                                                                                                                                                                                                                                                                                                                                                                                                                                                                                                                                                                                                                                                                                                                             | 11/12 13/14 15/16                                                                                                                                                                                                                                                                                                                                                                                     |                                                                                                                                                          | Sizes                                                                                                                                                                                                                                                                                                                                                                                                                                                                                                                                                                                                                                                                                                                                                                                                                                                                                                                                                                                                                                                                                                                                                                                                                                                                                                                                                                                                                                                                                                                                                                                                                                                                                                                                                                                                                                                                                                                                                                                                                                                                                                                          |
| State         7/8         9/10         11/12         13/14         15/16         13/16         13/16         13/16         13/16         13/16         13/16         13/16         13/16         13/16         13/16         13/16         13/16         13/16         13/16         13/16         13/16         13/16         13/16         13/16         13/16         13/16         13/16         13/16         13/16         13/16         13/16         13/16         13/16         13/16         13/16         13/16         13/16         13/16         13/16         13/16         13/16         13/16         13/16         13/16         13/16         13/16         13/16         13/16         13/16         13/16         13/16         13/16         13/16         13/16         13/16         13/16         13/16         13/16         13/16         13/16         13/16         13/16         13/16         13/16         13/16         13/16         13/16         13/16         13/16         13/16         13/16         13/16         13/16         13/16         13/16         13/16         13/16         13/16         13/16         13/16         13/16         13/16         13/16         13/16         13/16         13/16         13/16         13                                                                                                                                                                                                                                                                                                                                                                                                                                                                                                                                                                                                                                                                                                                                                                                                                                                                                                                                                                                                                                                                                                                                                                                                                                                                                                                                                                                                                                                                                                                                                                                                                                                                                                                                                                                                                                                                                                                                                                                                                                                                                                                                                                                                                                                                                                                                                   | Sizes         78         9/10         11/12         13/14         15/16         17/18         15/20         21/22         23/24           A         45***         X         X         1         1N         1N         1N         1N         1N         1N         1N         N         N         N         N         N         N         N         N         N         N         N         N         N         N         N         N         N         N         N         N         N         N         N         N         N         N         N         N         N         N         N         N         N         N         N         N         N         N         N         N         N         N         N         N         N         N         N         N         N         N         N         N         N         N         N         N         N         N         N         N         N         N         N         N         N         N         N         N         N         N         N         N         N         N         N         N         N         N         N         N         N                                                                                                                                                                                                                                                                                                                                                                                                                                                                                                                                                                                                                                                                                                                                                                                                                                                                                                                                                                                                                 | cuenco, tajes o renes renampenes en una unoccon.<br>Marcaria Hilo una cremalites de 18cm. un nacurte de esión acargado de 1cm de ancho <b>A B</b>                                                                                                                                                                                                                                                                                                                                                                                                                                                                                                                                                                                                                                                                                                                                                                                                                                                                                                                                                                                                                                                                                                                                                                                                                                                                                                                                                                                                                                                                                                                                                                                                                                                                                                                                                                                                                                                                                                                                                                              | 16% 16% 17%                                                                                                                                                                                                                                                                                                                                                                                                                                                                                                                                                                                                                                                                                                                                                                                                                                                                                                                                                                                         | 15K 16K                                                                                                                                                                                                                                                                                                                                                                                               |                                                                                                                                                          | Back-neck to waist                                                                                                                                                                                                                                                                                                                                                                                                                                                                                                                                                                                                                                                                                                                                                                                                                                                                                                                                                                                                                                                                                                                                                                                                                                                                                                                                                                                                                                                                                                                                                                                                                                                                                                                                                                                                                                                                                                                                                                                                                                                                                                             |
| Besch-enerk to wrater         14/k         15         15/k         16/k         16/k </td <td>Back-seck to wait:         14%         15         15%         15%         15%         15%         15%         15%         15%         15%         15%         15%         15%         15%         15%         15%         15%         15%         15%         15%         15%         15%         15%         15%         15%         15%         15%         15%         15%         15%         15%         15%         15%         15%         15%         15%         15%         15%         15%         15%         15%         15%         15%         15%         15%         15%         15%         15%         15%         15%         15%         15%         15%         15%         15%         15%         15%         15%         15%         15%         15%         15%         15%         15%         15%         15%         15%         15%         15%         15%         15%         15%         15%         15%         15%         15%         15%         15%         15%         15%         15%         15%         15%         15%         15%         15%         15%         15%         15%         15%         15%         15%         15%         15%         15%</td> <td>20 - 23/24 no convienen para las telas de 115cm de ancho. Se necesita tela adicional para casar<br/>condose muno a hitor antennados ao una diserción.</td> <td>43% 45% 47%</td> <td>38 39%</td> <td></td> <td>Kip-7" below waist</td>                                                                                                                                                                                                                                                                                                                                                                                                                                                                                                                                                                                                                                                                                                                                                                                                                                                                                                                  | Back-seck to wait:         14%         15         15%         15%         15%         15%         15%         15%         15%         15%         15%         15%         15%         15%         15%         15%         15%         15%         15%         15%         15%         15%         15%         15%         15%         15%         15%         15%         15%         15%         15%         15%         15%         15%         15%         15%         15%         15%         15%         15%         15%         15%         15%         15%         15%         15%         15%         15%         15%         15%         15%         15%         15%         15%         15%         15%         15%         15%         15%         15%         15%         15%         15%         15%         15%         15%         15%         15%         15%         15%         15%         15%         15%         15%         15%         15%         15%         15%         15%         15%         15%         15%         15%         15%         15%         15%         15%         15%         15%         15%         15%         15%         15%         15%         15%                                                                                                                                                                                                                                                                                                                                                                                                                                                                                                                                                                                                                                                                                                                                                                                                                                                                                                                          | 20 - 23/24 no convienen para las telas de 115cm de ancho. Se necesita tela adicional para casar<br>condose muno a hitor antennados ao una diserción.                                                                                                                                                                                                                                                                                                                                                                                                                                                                                                                                                                                                                                                                                                                                                                                                                                                                                                                                                                                                                                                                                                                                                                                                                                                                                                                                                                                                                                                                                                                                                                                                                                                                                                                                                                                                                                                                                                                                                                           | 43% 45% 47%                                                                                                                                                                                                                                                                                                                                                                                                                                                                                                                                                                                                                                                                                                                                                                                                                                                                                                                                                                                         | 38 39%                                                                                                                                                                                                                                                                                                                                                                                                |                                                                                                                                                          | Kip-7" below waist                                                                                                                                                                                                                                                                                                                                                                                                                                                                                                                                                                                                                                                                                                                                                                                                                                                                                                                                                                                                                                                                                                                                                                                                                                                                                                                                                                                                                                                                                                                                                                                                                                                                                                                                                                                                                                                                                                                                                                                                                                                                                                             |
| Werk-Thelowenist         3/k         5/k         3/k         5/k         4/k         5/k         4/k         5/k         4/k         5/k         4/k         5/k         4/k         5/k         1/k                                                                                                                                                                                                                                                                                                                                                                                                                                                                                                                                                                                                                                                                                                                                                                                                                                                                                                                                                                                                                                                                                                                                                                                                                                                                                                                                                                                                                                                                                                                                                                                                                                                                                                                                                                                                                                                                                                                                                                                                                                                                                                                                                                                                                                                                                                                                                                                                                              | NpP <sup>*</sup> below waist         33%         35         36%         39%         41%         45%         45%         45%         45%         45%         45%         45%         45%         45%         45%         45%         45%         45%         45%         45%         45%         45%         45%         45%         45%         45%         45%         45%         15%         15%         15%         15%         15%         15%         15%         15%         15%         15%         15%         15%         15%         15%         15%         15%         15%         15%         15%         15%         15%         15%         15%         15%         15%         15%         15%         15%         15%         15%         15%         15%         15%         15%         15%         15%         15%         15%         15%         15%         15%         15%         15%         15%         15%         15%         15%         15%         15%         15%         15%         15%         15%         15%         15%         15%         15%         15%         15%         15%         15%         15%         15%         15%         15%         15%         15%                                                                                                                                                                                                                                                                                                                                                                                                                                                                                                                                                                                                                                                                                                                                                                                                                                                                                                                | MECCAS DE JAIN, DEDIXI, A, L' EN IRIES VEJORIS RESENTARES, LARREY LARREZ AMPRICOL. DE MECCASI<br>bela adicional para cariar cuadres, rayas o telus estampadas en una dirección. D en tallas 13/                                                                                                                                                                                                                                                                                                                                                                                                                                                                                                                                                                                                                                                                                                                                                                                                                                                                                                                                                                                                                                                                                                                                                                                                                                                                                                                                                                                                                                                                                                                                                                                                                                                                                                                                                                                                                                                                                                                                | 31 33% 35%                                                                                                                                                                                                                                                                                                                                                                                                                                                                                                                                                                                                                                                                                                                                                                                                                                                                                                                                                                                          | 27 28                                                                                                                                                                                                                                                                                                                                                                                                 | 24 25                                                                                                                                                    | Waist                                                                                                                                                                                                                                                                                                                                                                                                                                                                                                                                                                                                                                                                                                                                                                                                                                                                                                                                                                                                                                                                                                                                                                                                                                                                                                                                                                                                                                                                                                                                                                                                                                                                                                                                                                                                                                                                                                                                                                                                                                                                                                                          |
| Writi         28         29         29         313         335         355         35         35         35         35         35         35         35         35         35         35         35         35         35         35         35         35         35         35         35         35         35         35         35         35         35         35         35         35         35         35         35         35         35         35         35         35         35         35         35         35         35         35         35         35         35         35         35         35         35         35         35         35         35         35         35         35         35         35         35         35         35         35         35         35         35         35         35         35         35         35         35         35         35         35         35         35         35         35         35         35         35         35         35         35         35         35         35         35         35         35         35         35         35         35         <                                                                                                                                                                                                                                                                                                                                                                                                                                                                                                                                                                                                                                                                                                                                                                                                                                                                                                                                                                                                                                                                                                                                                                                                                                                                                                                                                                                                                                                                                                                                                                                                                                                                                                                                                                                                                                                                                                                                                                                                                                                                                                                                                                                                                                                                                                                                                                                                                                                                    | Watel         24         25         26         27         28         296         31         336         356         -           Np-T* below waist         335         35         35         35         35         35         356         475         475         -           Back-seek to waist         14%         15         15%         15%         15%         15%         15%         15%         15%         15%         15%         15%         15%         15%         15%         15%         15%         15%         15%         15%         15%         15%         15%         15%         15%         15%         15%         15%         15%         15%         15%         15%         15%         15%         15%         15%         15%         15%         15%         15%         15%         15%         15%         15%         15%         15%         15%         15%         15%         15%         15%         15%         15%         15%         15%         15%         15%         15%         15%         15%         15%         15%         15%         15%         15%         15%         15%         15%         15%         15%         15%                                                                                                                                                                                                                                                                                                                                                                                                                                                                                                                                                                                                                                                                                                                                                                                                                                                                                                                                             | MINI FALLAR FOR NOTENCIAS<br>Telas: Seesocies: (Dri), Pauli Popelina fina, Pique, Chambray, Tela de fino y similares. Lana y<br>Montos Actors Outcom (A. S. Exterior Activity and Actors Constructions Consortion)                                                                                                                                                                                                                                                                                                                                                                                                                                                                                                                                                                                                                                                                                                                                                                                                                                                                                                                                                                                                                                                                                                                                                                                                                                                                                                                                                                                                                                                                                                                                                                                                                                                                                                                                                                                                                                                                                                             | 40% 42% 44%                                                                                                                                                                                                                                                                                                                                                                                                                                                                                                                                                                                                                                                                                                                                                                                                                                                                                                                                                                                         | 35 36%                                                                                                                                                                                                                                                                                                                                                                                                | 1                                                                                                                                                        | -                                                                                                                                                                                                                                                                                                                                                                                                                                                                                                                                                                                                                                                                                                                                                                                                                                                                                                                                                                                                                                                                                                                                                                                                                                                                                                                                                                                                                                                                                                                                                                                                                                                                                                                                                                                                                                                                                                                                                                                                                                                                                                                              |
| Construction         Construction<                                                                                                                                                                                                                                                                                                                                                                                                                                                                                                                                                                                                                                                                                                                                                                                                                                                                                                                                                                                                                                                                                                                                                                                                                                                                                                                                                                                                                                                                                                                                                                                                                                                                                                                                                                                                                                                                                                                                                                                                                                                                                                                                                      | Biology McLause Lange and a state of the state of the state s                        | gamtures Simplicity/tation Trims <sup>TM</sup> .                                                                                                                                                                                                                                                                                                                                                                                                                                                                                                                                                                                                                                                                                                                                                                                                                                                                                                                                                                                                                                                                                                                                                                                                                                                                                                                                                                                                                                                                                                                                                                                                                                                                                                                                                                                                                                                                                                                                                                                                                                                                               | nd Simplicityfashion Trims <sup>TM</sup> .                                                                                                                                                                                                                                                                                                                                                                                                                                                                                                                                                                                                                                                                                                                                                                                                                                                                                                                                                          | A more corrow that tay<br>for Simplicity notions a                                                                                                                                                                                                                                                                                                                                                    | <ul> <li>D-ring (opt.). Look</li> </ul>                                                                                                                  | one N° button, one I                                                                                                                                                                                                                                                                                                                                                                                                                                                                                                                                                                                                                                                                                                                                                                                                                                                                                                                                                                                                                                                                                                                                                                                                                                                                                                                                                                                                                                                                                                                                                                                                                                                                                                                                                                                                                                                                                                                                                                                                                                                                                                           |
| Note:         Note: <th< td=""><td>Notices:         Thread, one /* apper, one pig. X* wole orthon fault tapp. A. E. C. B. Mook and Wr. L.           DOUT WELGUESENERTS         30% 32         30% 35         36% 38% 40% 42% 44% in the state of the simplicity notices and Simplicity fractions. The state is a state in the state in the state is a state in the sta</td><td>Mercerie FL, une glissière de lâcm, un paquet de taionnette de licm de large. <b>A. B. C. B.</b> agrafe,<br/>Et un busine de 1 Scient sont buside 1 de 2 Scient Haurel I. Demonder la manarie Simpliciter et lar</td><td></td><td></td><td>abic.</td><td>be made in 44"/45" t</td></th<> | Notices:         Thread, one /* apper, one pig. X* wole orthon fault tapp. A. E. C. B. Mook and Wr. L.           DOUT WELGUESENERTS         30% 32         30% 35         36% 38% 40% 42% 44% in the state of the simplicity notices and Simplicity fractions. The state is a state in the state in the state is a state in the sta                                                                                      | Mercerie FL, une glissière de lâcm, un paquet de taionnette de licm de large. <b>A. B. C. B.</b> agrafe,<br>Et un busine de 1 Scient sont buside 1 de 2 Scient Haurel I. Demonder la manarie Simpliciter et lar                                                                                                                                                                                                                                                                                                                                                                                                                                                                                                                                                                                                                                                                                                                                                                                                                                                                                                                                                                                                                                                                                                                                                                                                                                                                                                                                                                                                                                                                                                                                                                                                                                                                                                                                                                                                                                                                                                                |                                                                                                                                                                                                                                                                                                                                                                                                                                                                                                                                                                                                                                                                                                                                                                                                                                                                                                                                                                                                     |                                                                                                                                                                                                                                                                                                                                                                                                       | abic.                                                                                                                                                    | be made in 44"/45" t                                                                                                                                                                                                                                                                                                                                                                                                                                                                                                                                                                                                                                                                                                                                                                                                                                                                                                                                                                                                                                                                                                                                                                                                                                                                                                                                                                                                                                                                                                                                                                                                                                                                                                                                                                                                                                                                                                                                                                                                                                                                                                           |
| Monome is 14.1132         Monome is 12.011                                                                                                                                                                                                                                                                                                                                                                                                                                                                                                                                                                                                                                                                                                                                                                                                                                                                                                                                                                                                                                                                                                                                                                                                                                                                                                                                                                                                                                                                                                                                                                                                                                                                                                                                                                                                                                                                                                                                                                                                                                                                              | Notices:         Threads in 44'N45' table.           Netions:         Thread, one 1' Sipper, one plg, N' wide cetton hull tapa. A, B, C, B, hook and eys. E.           Notices:         Number, one 1' Sipper, one plg, N' wide cetton hull tapa. A, B, C, B, hook and eys. E.           Boot mcLestresentints         30N         32         35N         40N         42N         41N         N           Boot mcLestresentints         30N         32         35N         35N         35N         43N         45N         47N         N           Boot mcLestresentints         30N         32         35N         35N         35N         45N         47N         N           Boot mcLestresentints         30N         32         35N         35N         35N         45N         47N         N           Wait         24         3N         3N         1N         N         N         N         N         N                                                                                                                                                                                                                                                                                                                                                                                                                                                                                                                                                                                                                                                                                                                                                                                                                                                                                            | semblacker, Laine et lainages, Bathas, A. L en tosaus toses extensions, Luir et senom<br>synthetiques. Prévopet devantage de tissu pour seconder les écessais, rayans ou motifs<br>unidirectionnels. D en tailles 19/20 - 23/24 ne convient pas pour les tissus de 115cm de large.                                                                                                                                                                                                                                                                                                                                                                                                                                                                                                                                                                                                                                                                                                                                                                                                                                                                                                                                                                                                                                                                                                                                                                                                                                                                                                                                                                                                                                                                                                                                                                                                                                                                                                                                                                                                                                             | is and unter control, more and<br>Leather, Synthetic Suede, Editra<br>O in sizes 15/20 - 23/24 cannot                                                                                                                                                                                                                                                                                                                                                                                                                                                                                                                                                                                                                                                                                                                                                                                                                                                                                               | r, rrqan, unamoray, um<br>byen Fabrics, Synthetic I<br>no-way design fabrics. [                                                                                                                                                                                                                                                                                                                       | A. E. also in Stretch V<br>A. E. also in Stretch V<br>A plaids, stripes or (                                                                             | Wool Blends, Batiks. /<br>fabric needed to matc                                                                                                                                                                                                                                                                                                                                                                                                                                                                                                                                                                                                                                                                                                                                                                                                                                                                                                                                                                                                                                                                                                                                                                                                                                                                                                                                                                                                                                                                                                                                                                                                                                                                                                                                                                                                                                                                                                                                                                                                                                                                                |
| Deficie:         Constraints:                                                                                                                                                                                                                                                                                                                                                                                                                                                                                                                                                                                                                                                                                                                                                                                                                                                                                                                                                                                                                                                                                                                                                                                                                                                                                                                                                                                                                                                                                                                                                                                                                                                                                                                                                                                                                                                                                                                                                                                                                                                                                                                                                           | Fabrics: Sensitivity. Toten: Total Union Streets: Sensitivity. Total Constraints, Sensitivity. Total Constraints, Sensitivity. Sensity. Sensit. Sensitivity. Sensitivity. Sensitivity. Sensitiv                                    | K POUR KUNK FILLE<br>Sersucker, Denim, Twill, Popeline fine, Pique,                                                                                                                                                                                                                                                                                                                                                                                                                                                                                                                                                                                                                                                                                                                                                                                                                                                                                                                                                                                                                                                                                                                                                                                                                                                                                                                                                                                                                                                                                                                                                                                                                                                                                                                                                                                                                                                                                                                                                                                                                                                            |                                                                                                                                                                                                                                                                                                                                                                                                                                                                                                                                                                                                                                                                                                                                                                                                                                                                                                                                                                                                     |                                                                                                                                                                                                                                                                                                                                                                                                       | 5                                                                                                                                                        | TUNIORS' MINI SKIRT                                                                                                                                                                                                                                                                                                                                                                                                                                                                                                                                                                                                                                                                                                                                                                                                                                                                                                                                                                                                                                                                                                                                                                                                                                                                                                                                                                                                                                                                                                                                                                                                                                                                                                                                                                                                                                                                                                                                                                                                                                                                                                            |
| Answerster, Town Starts         Amerikan Constraints         Amerik                                                                                                                                                                                                                                                                                                                                                                                                                                                                                                                                                                                                                                                                                                                                                                                                                                                                                                                                                                                                                                                                                                                                                                                                                                                                                                                                                                                                                                                                                                                                                                                                                                                                                                                                                                                                                                                                                                                                                                                                                        | NINIO STIRETS           Fabricis: Sersuscien: Denim. Twill, Poplin, Pique, Chambray design fabrics, Synthetic Leather, Synthetic Seretic, Earth Wover Fabrics, Synthetic Leather, Synthetic Seretic, Earth Fabrics, Synthetic Leather, Synthetic Seretic, Earth Fabrics, Synthetic Leather, Synthetic Seretic, Earth Fabrics, Synthetic Seretic, Earth Fabrics, Synthetic Seretic, Earth Fabrics, Synthetic Leather, Synthetic Seretic, Earth Fabrics, Santhetic Leather, Synthetic Seretic, Earth Fabrics, Santhetic Leather, Synthetic Seretic, Earth Fabrics, Santhetic Leather, Santhetic Leather, Santhetic Leather, Santhetic Seret, Earth Fabrics, Santhetic Leather, Santhetic Seret, Earth Fabrics, Santhetic Leather, Santhetic Leather, Santhetic Seret, Earth Fabrics, Santhetic Leather, Santhetic Leather, Santhetic Seret, Earth Fabrics, Santhetic Leather, Santhetic Seret, Earth Fabrics, Santhetic Seret, Earth Fabrics, Santhetic Leather, Santhetic Leather, Santhetic Seret, Earth Fabrics, Santhetic Leather, Fabrics, Santhetic Leather, Santhetit, Liu, Lin, Lin, Lin, Lin, Lin, Lin, Lin, Lin                                                                                             |                                                                                                                                                                                                                                                                                                                                                                                                                                                                                                                                                                                                                                                                                                                                                                                                                                                                                                                                                                                                                                                                                                                                                                                                                                                                                                                                                                                                                                                                                                                                                                                                                                                                                                                                                                                                                                                                                                                                                                                                                                                                                                                                |                                                                                                                                                                                                                                                                                                                                                                                                                                                                                                                                                                                                                                                                                                                                                                                                                                                                                                                                                                                                     |                                                                                                                                                                                                                                                                                                                                                                                                       |                                                                                                                                                          |                                                                                                                                                                                                                                                                                                                                                                                                                                                                                                                                                                                                                                                                                                                                                                                                                                                                                                                                                                                                                                                                                                                                                                                                                                                                                                                                                                                                                                                                                                                                                                                                                                                                                                                                                                                                                                                                                                                                                                                                                                                                                                                                |