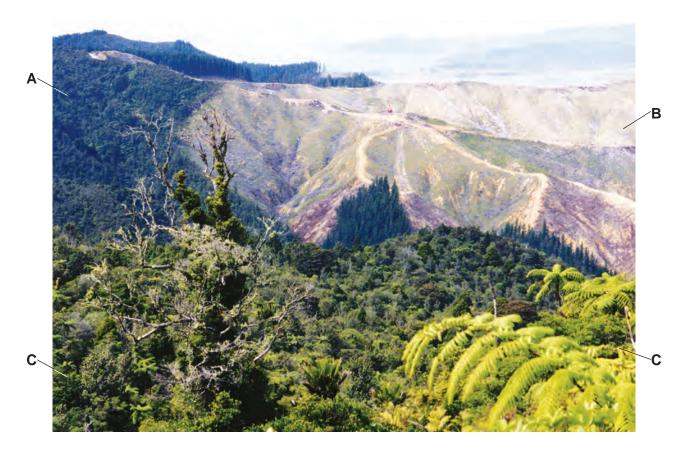

## Photograph for Question 4(a)

## key:

- A planted coniferous forest
- B area cleared of coniferous forest
- C natural vegetation

Permission to reproduce items where third-party owned material protected by copyright is included has been sought and cleared where possible. Every reasonable effort has been made by the publisher (UCLES) to trace copyright holders, but if any items requiring clearance have unwittingly been included, the publisher will be pleased to make amends at the earliest possible opportunity.