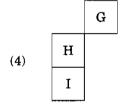

| 1       | Shyam          | 80                    | 70    |  |  |
| 2       | Rajiv          | 60                    | 40    |  |  |
| 3       | Santosh        | 50                    | 60    |  |  |
| 4       | Rahim          | 70                    | 80    |  |  |
| 5       | Avinash        | 40                    | 50    |  |  |

From the above table, find out the pair of persons who produce 50% of wheat and jawar of all the persons.

- (1) Shyam and Rajiv
- (2) Shyam and Rahim
- (3) Santosh and Avinash
- (4) Avinash and Rahim

Student Bounty Com

87. चौरस पूर्ण करण्यासाठी प्रश्नचिन्हांच्या (?) ठिकाणी नसलेल्या वर्णाक्षरांचा संच निवडा.

| G | P | ? |
|---|---|---|
| K | ? | Q |
| R | ? | L |

(1) F N

|     |   | G |
|-----|---|---|
| (2) | R |   |
|     | L |   |

Student Bounts, com



Choose the missing set of alphabets in place of (?) for completing the square.

|  | G | Р | ? |
|--|---|---|---|
|  | K | ? | Q |
|  | R | ? | L |

(1) F N



(3) L M

|     |   | G |
|-----|---|---|
| (4) | Н |   |
|     | I |   |

Student Bounty.com मुंबईहन पुण्याला जाणाऱ्या दोन बस गाडयांपैकी पहिली गाडी सकाळी 8 वाजता ताशी 80 km वेगाने सुद 88. त्यानंतर त्याच दिवशी दूसरी गाडी सकाळी 9 वाजता ताशी 100 km वेगाने सुटली तर त्या दोन्ही गाडय एकमेकास किती तासांनी व किती वाजता भेटतील ?

3 तासांनी व 11 वाजता

3 तासानी व 12 वाजता **(2)** 

4 तासांनी व 12 वाजता

(4) 4 तासांनी व 01 वाजता

From Mumbai to Pune there are two buses. Out of these the first bus starts at 8 o'clock at 80 km per hour and on the same day the second bus starts at 9 o'clock at 100 km per hour. Then these two buses meet after ho