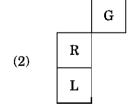

| 50                    | 60    |  |  |
| 4       | Rahim          | 70                    | 80    |  |  |
| 5       | Avinash        | 40                    | 50    |  |  |

From the above table, find out the pair of persons who produce 50% of wheat and jawar of all the persons.

- (1) Shyam and Rajiv
- (2) Shyam and Rahim
- (3) Santosh and Avinash
- (4) Avinash and Rahim

Student Bounty Com

87. चौरस पूर्ण करण्यासाठी प्रश्नचिन्हांच्या (?) ठिकाणी नसलेल्या वर्णाक्षरांचा संच निवडा.

| G | P | ? |
|---|---|---|
| K | ? | Q |
| R | ? | L |

(1) F N

|     |   | G |
|-----|---|---|
| (2) | R |   |
|     | L |   |

Student Bounts, com



Choose the missing set of alphabets in place of (?) for completing the square.

|  | G | Р | ? |
|--|---|---|---|
|  | K | ? | Q |
|  | R | ? | L |

(1) F N



(3) L M

|     |   | G |
|-----|---|---|
| (4) | Н |   |
|     | I |   |

Student Bounty.com मुंबईहन पुण्याला जाणाऱ्या दोन बस गाडयांपैकी पहिली गाडी सकाळी 8 वाजता ताशी 80 km वेगाने सुद 88. त्यानंतर त्याच दिवशी दूसरी गाडी सकाळी 9 वाजता ताशी 100 km वेगाने सुटली तर त्या दोन्ही गाडय एकमेकास किती तासांनी व किती वाजता भेटतील ?

3 तासांनी व 11 वाजता

3 तासानी व 12 वाजता **(2)** 

4 तासांनी व 12 वाजता

(4) 4 तासांनी व 01 वाजता

From Mumbai to Pune there are two buses. Out of these the first bus starts at 8 o'clock at 80 km per hour and on the same day the second bus starts at 9 o'clock at 100 km per hour. Then these two buses meet after how many hours and at what time?

- (1)3 hours later at 11 o'clock
- (2)3 hours later at 12 o'clock
- 4 hours later at 12 o'clock
- **(4)** 4 hours later at 01 o'