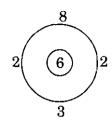

|             | in rows. The number of rows are half<br>w many students are present in each                                                               |
| (1                      | ) 12                                                                                             | (2)         | 16                                                                                                                                        |
| (3)                     | ) 20                                                                                             | <b>(4)</b>  | 24                                                                                                                                        |

97. प्रश्नार्थक चिन्हाच्या ठिकाणी कोणता आकडा येईल ?









(1) 1

(2) 24

(3) 8

(4) 48

Which number will come in place of the question mark?









(1) 1

(2) 24

(3) 8

(4) 48

98. प्रश्नचिन्हाच्या जागी योग्य अंक लिहा.





(1) 5

(2) 7

(3) 9

**(4) 10** 

Write appropriate number in place of the question mark.





(1) 5

(2) 7

(3) 9

(4) 10

- Student Bounty.com A, B, C, D, E, F हे सहा मित्र समोरासमोर बसून एका वर्तुळाकृती मैदानात खेळत आहेत. E हा D च्या 99. डाव्या बाजूस आहे. C हा A आणि B च्या मध्ये आहे. F हा E आणि A च्या मध्ये आहे. तर B च्या डाव्या बाजूला कोण आहे ?
  - **(1)** Α
  - (2)D
  - (3) C
  - (4)  ${f E}$

Six friends namely A, B, C, D, E, F are sitting in front of each other in a circle and are playing. E is on the left side of D. C is between A and B. F is between E and A. Then who is on the left side of B?

- **(1)** A
-