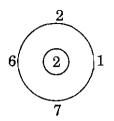

|             | in rows. The number of rows are half<br>w many students are present in each                                                               |
| (1                      | ) 12                                                                                             | (2)         | 16                                                                                                                                        |
| (3)                     | ) 20                                                                                             | <b>(4)</b>  | 24                                                                                                                                        |

97. प्रश्नार्थक चिन्हाच्या ठिकाणी कोणता आकडा येईल ?









(1) 1

(2) 24

(3) 8

(4) 48

Which number will come in place of the question mark?









(1) 1

(2) 24

(3) 8

(4) 48

98. प्रश्नचिन्हाच्या जागी योग्य अंक लिहा.





(1) 5

(2) 7

(3) 9

**(4) 10** 

Write appropriate number in place of the question mark.





(1) 5

(2) 7

(3) 9

(4) 10

- Student Bounty.com A, B, C, D, E, F हे सहा मित्र समोरासमोर बसून एका वर्तुळाकृती मैदानात खेळत आहेत. E हा D च्या 99. डाव्या बाजूस आहे. C हा A आणि B च्या मध्ये आहे. F हा E आणि A च्या मध्ये आहे. तर B च्या डाव्या बाजूला कोण आहे ?
  - **(1)** Α
  - (2)D
  - (3) C
  - (4)  ${f E}$

Six friends namely A, B, C, D, E, F are sitting in front of each other in a circle and are playing. E is on the left side of D. C is between A and B. F is between E and A. Then who is on the left side of B?

- **(1)** A