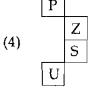

कच्चा कामासाठी जागा / SPACE FOR ROUGH WORK

P.T.O.

- Student Bounty.com वर्ष 2013 च्या 'विश्व बुद्धिबळ (शतरंज) चैंपियनशीप' प्रतियोगिते मध्ये कोणता खेळाडू विजयी ठरला? 9. व्लादिमीर कार्मनीक विश्वनाथन आनंद (1)(2) वेसेलीन टोपालोव मॅग्नस कार्रुसन (4)Who was the winner of the 'World Championship of Chess' competition in the year 2013? Vishwanathan Anand Vladimir Kramnik (2) (3)Veselin Topalov **(4)** Magnus Carlsen 1966 मध्ये प्रशासकीय सुधार आयोगाने खालीलपैकी कशाची शिफारस केली? **10.** माहितीचा अधिकार कायदा सर्व शिक्षा अभियान (1) (2) लोकपाल लोकपाल व लोकायुक्त **(4)** (3) Which of the following was recommended by the Administrative Reforms Commission (ARC) in 1966? (1)Right to Information Act (RTI) (2)Sarva Shiksha Abhiyan (3)Lokpal Lokpal and Lokayukta (4)चौरस पूर्ण करण्यासाठी प्रश्न चिन्हाच्या ठिकाणी नसलेल्या वर्णाक्षरांचा संच निवडा :
- 11.

| S   | ?. | V | 0 |  |  |
|-----|----|---|---|--|--|
| W   | T  | ? | S |  |  |
| O L |    | ? | K |  |  |
| Χ   | ?  | Α | T |  |  |

Choose the missing set of alphabets in place of (?) for completing square :

| S | ? | V | 0 |
|---|---|---|---|
| W | T | ? | S |
| 0 | L | ? | K |
| X | ? | A | T |

|     | P |   |
|-----|---|---|
| (2) |   | Z |
| (3) |   | R |
|     | V |   |

- Student Bounty.com अनिल हा CST स्टेशनला उभा आहे. त्या ठिकाणाच्या पूर्वेला 5 कि.मी. दूरवर बबन उभा आहे. बबनच्या 12. 5 कि.मी. अंतरावर चंद्रशेखर वाट बघत आहे व त्याला 7 कि.मी. अंतरावर पूर्वेकडे दादरला जायचे आहे तर CS स्टेशन व दादरमधिल सरळ अंतर किती?
  - 17 कि.मी. (1)
- 13 कि.मी. (2)
- (3) 12 年, 41.
- 15 कि.मी. **(4)**