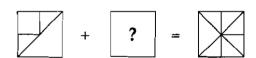

# 16. रचना अभ्यासून प्रश्न चिन्हाच्या ठिकाणी प्रतिमा निवडा.

Study the pattern and choose the image in place of question mark:

(1) (2) (3) (4)

StudentBounts.com

Student Bounty Com फळे खरेदी करतांना एका ग्राहकाने 2 पेरू व 3 अननसे खरेदी करुन ₹ 245 दिले. दुसऱ्याँ 17. 1 सफरचंद व 2 अननसे खरेदी करुन ₹ 175 दिले. तिसऱ्या ग्राहकाने 3 पेरू व 4 सफरचंदे खरेदी करुन दिले. जर मला यातील प्रत्येक फळाची जोडी खरेदी करायची असेल तर मी किती रक्कम द्यावी ?