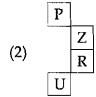

कच्चा कामासाठी जागा / SPACE FOR ROUGH WORK

P.T.O.

- Student Bounty.com वर्ष 2013 च्या 'विश्व बुद्धिबळ (शतरंज) चैंपियनशीप' प्रतियोगिते मध्ये कोणता खेळाडू विजयी ठरला? 9. व्लादिमीर कार्मनीक विश्वनाथन आनंद (1)(2) वेसेलीन टोपालोव मॅग्नस कार्रुसन (4)Who was the winner of the 'World Championship of Chess' competition in the year 2013? Vishwanathan Anand Vladimir Kramnik (2) (3)Veselin Topalov **(4)** Magnus Carlsen 1966 मध्ये प्रशासकीय सुधार आयोगाने खालीलपैकी कशाची शिफारस केली? **10.** माहितीचा अधिकार कायदा सर्व शिक्षा अभियान (1) (2) लोकपाल लोकपाल व लोकायुक्त **(4)** (3) Which of the following was recommended by the Administrative Reforms Commission (ARC) in 1966? (1)Right to Information Act (RTI) (2)Sarva Shiksha Abhiyan (3)Lokpal Lokpal and Lokayukta (4)चौरस पूर्ण करण्यासाठी प्रश्न चिन्हाच्या ठिकाणी नसलेल्या वर्णाक्षरांचा संच निवडा :
- 11.

| S   | ?. | V | 0 |  |  |
|-----|----|---|---|--|--|
| W   | T  | ? | S |  |  |
| O L |    | ? | K |  |  |
| Χ   | ?  | Α | T |  |  |

Choose the missing set of alphabets in place of (?) for completing square :

| S | ? | V | 0 |
|---|---|---|---|
| W | T | ? | S |
| 0 | L | ? | K |
| X | ? | A | T |

|     | P |   |
|-----|---|---|
| (2) |   | Z |
| (3) |   | R |
|     | V |   |

- Student Bounty.com अनिल हा CST स्टेशनला उभा आहे. त्या ठिकाणाच्या पूर्वेला 5 कि.मी. दूरवर बबन उभा आहे. बबनच्या 12. 5 कि.मी. अंतरावर चंद्रशेखर वाट बघत आहे व त्याला 7 कि.मी. अंतरावर पूर्वेकडे दादरला जायचे आहे तर CS स्टेशन व दादरमधिल सरळ अंतर किती?
  - 17 कि.मी. (1)
- 13 कि.मी. (2)
- (3) 12 年, 41.
- 15 कि.मी. **(4)**