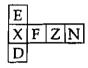

कच्चा कामासाठी जागा / SPACE FOR ROUGH WORK

P.T.O.

- Student Bounty.com वर्ष 2013 च्या 'विश्व बुद्धिबळ (शतरंज) चैंपियनशीप' प्रतियोगिते मध्ये कोणता खेळाडू विजयी ठरला? 9. व्लादिमीर कार्मनीक विश्वनाथन आनंद (1)(2) वेसेलीन टोपालोव मॅग्नस कार्रुसन (4)Who was the winner of the 'World Championship of Chess' competition in the year 2013? Vishwanathan Anand Vladimir Kramnik (2) (3)Veselin Topalov **(4)** Magnus Carlsen 1966 मध्ये प्रशासकीय सुधार आयोगाने खालीलपैकी कशाची शिफारस केली? **10.** माहितीचा अधिकार कायदा सर्व शिक्षा अभियान (1) (2) लोकपाल लोकपाल व लोकायुक्त **(4)** (3) Which of the following was recommended by the Administrative Reforms Commission (ARC) in 1966? (1)Right to Information Act (RTI) (2)Sarva Shiksha Abhiyan (3)Lokpal Lokpal and Lokayukta (4)चौरस पूर्ण करण्यासाठी प्रश्न चिन्हाच्या ठिकाणी नसलेल्या वर्णाक्षरांचा संच निवडा :
- 11.

| S   | ?. | V | 0 |  |  |
|-----|----|---|---|--|--|
| W   | T  | ? | S |  |  |
| O L |    | ? | K |  |  |
| Χ   | ?  | Α | T |  |  |

Choose the missing set of alphabets in place of (?) for completing square :

| S | ? | V | 0 |
|---|---|---|---|
| W | T | ? | S |
| 0 | L | ? | K |
| X | ? | A | T |

|     | P |   |
|-----|---|---|
| (2) |   | Z |
| (3) |   | R |
|     | V |   |

- Student Bounty.com अनिल हा CST स्टेशनला उभा आहे. त्या ठिकाणाच्या पूर्वेला 5 कि.मी. दूरवर बबन उभा आहे. बबनच्या 12. 5 कि.मी. अंतरावर चंद्रशेखर वाट बघत आहे व त्याला 7 कि.मी. अंतरावर पूर्वेकडे दादरला जायचे आहे तर CS स्टेशन व दादरमधिल सरळ अंतर किती?
  - 17 कि.मी. (1)
- 13 कि.मी. (2)
- (3) 12 年, 41.
- 15 कि.मी. **(4)**