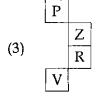

| S   | ?. | V | 0 |  |  |
|-----|----|---|---|--|--|
| W   | T  | ? | S |  |  |
| O L |    | ? | K |  |  |
| Χ   | ?  | Α | T |  |  |

Choose the missing set of alphabets in place of (?) for completing square :

| S | ? | V | 0 |
|---|---|---|---|
| W | T | ? | S |
| 0 | L | ? | K |
| X | ? | A | T |

|     | P |   |
|-----|---|---|
| (2) |   | Z |
| (3) |   | R |
|     | V |   |

- Student Bounty.com अनिल हा CST स्टेशनला उभा आहे. त्या ठिकाणाच्या पूर्वेला 5 कि.मी. दूरवर बबन उभा आहे. बबनच्या 12. 5 कि.मी. अंतरावर चंद्रशेखर वाट बघत आहे व त्याला 7 कि.मी. अंतरावर पूर्वेकडे दादरला जायचे आहे तर CS स्टेशन व दादरमधिल सरळ अंतर किती?
  - 17 कि.मी. (1)
- 13 कि.मी. (2)
- (3) 12 年, 41.
- 15 कि.मी. **(4)**