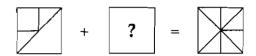

# 16. रचना अभ्यासून प्रश्न चिन्हाच्या ठिकाणी प्रतिमा निवडा.

Study the pattern and choose the image in place of question mark:

(1) (2) (3) (4)

StudentBounts.com

Student Bounty Com फळे खरेदी करतांना एका ग्राहकाने 2 पेरू व 3 अननसे खरेदी करुन ₹ 245 दिले. दुसऱ्याँ 17. 1 सफरचंद व 2 अननसे खरेदी करुन ₹ 175 दिले. तिसऱ्या ग्राहकाने 3 पेरू व 4 सफरचंदे खरेदी करुन दिले. जर मला यातील प्रत्येक फळाची जोडी खरेदी करायची असेल तर मी किती रक्कम द्यावी ?