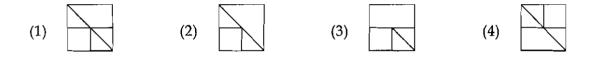

# 16. रचना अभ्यासून प्रश्न चिन्हाच्या ठिकाणी प्रतिमा निवडा.

Study the pattern and choose the image in place of question mark:

(1) (2) (3) (4)

StudentBounts.com

Student Bounty Com फळे खरेदी करतांना एका ग्राहकाने 2 पेरू व 3 अननसे खरेदी करुन ₹ 245 दिले. दुसऱ्याँ 17. 1 सफरचंद व 2 अननसे खरेदी करुन ₹ 175 दिले. तिसऱ्या ग्राहकाने 3 पेरू व 4 सफरचंदे खरेदी करुन दिले. जर मला यातील प्रत्येक फळाची जोडी खरेदी करायची असेल तर मी किती रक्कम द्यावी ?