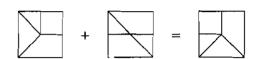

# 16. रचना अभ्यासून प्रश्न चिन्हाच्या ठिकाणी प्रतिमा निवडा.

Study the pattern and choose the image in place of question mark:

(1) (2) (3) (4)

StudentBounts.com

Student Bounty Com फळे खरेदी करतांना एका ग्राहकाने 2 पेरू व 3 अननसे खरेदी करुन ₹ 245 दिले. दुसऱ्याँ 17. 1 सफरचंद व 2 अननसे खरेदी करुन ₹ 175 दिले. तिसऱ्या ग्राहकाने 3 पेरू व 4 सफरचंदे खरेदी करुन दिले. जर मला यातील प्रत्येक फळाची जोडी खरेदी करायची असेल तर मी किती रक्कम द्यावी ?