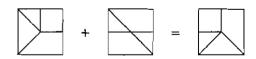

# 16. रचना अभ्यासून प्रश्न चिन्हाच्या ठिकाणी प्रतिमा निवडा.

Study the pattern and choose the image in place of question mark:

(1) (2) (3) (4)

StudentBounts.com

Student Bounty Com फळे खरेदी करतांना एका ग्राहकाने 2 पेरू व 3 अननसे खरेदी करुन ₹ 245 दिले. दुसऱ्याँ 17. 1 सफरचंद व 2 अननसे खरेदी करुन ₹ 175 दिले. तिसऱ्या ग्राहकाने 3 पेरू व 4 सफरचंदे खरेदी करुन दिले. जर मला यातील प्रत्येक फळाची जोडी खरेदी करायची असेल तर मी किती रक्कम द्यावी ?