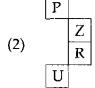

| S   | ?. | V | 0 |  |  |
|-----|----|---|---|--|--|
| W   | T  | ? | S |  |  |
| O L |    | ? | K |  |  |
| Χ   | ?  | Α | T |  |  |

Choose the missing set of alphabets in place of (?) for completing square :

| S | ? | V | 0 |
|---|---|---|---|
| W | T | ? | S |
| 0 | L | ? | K |
| X | ? | A | T |

|     | P |   |
|-----|---|---|
| (2) |   | Z |
| (3) |   | R |
|     | V |   |

- Student Bounty.com अनिल हा CST स्टेशनला उभा आहे. त्या ठिकाणाच्या पूर्वेला 5 कि.मी. दूरवर बबन उभा आहे. बबनच्या 12. 5 कि.मी. अंतरावर चंद्रशेखर वाट बघत आहे व त्याला 7 कि.मी. अंतरावर पूर्वेकडे दादरला जायचे आहे तर CS स्टेशन व दादरमधिल सरळ अंतर किती?
  - 17 कि.मी. (1)
- 13 कि.मी. (2)
- (3) 12 年, 41.
- 15 कि.मी. **(4)**