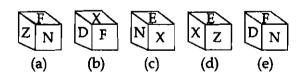

कच्चा कामासाठी जागा / SPACE FOR ROUGH WORK

P.T.O.

- Student Bounty.com वर्ष 2013 च्या 'विश्व बुद्धिबळ (शतरंज) चैंपियनशीप' प्रतियोगिते मध्ये कोणता खेळाडू विजयी ठरला? 9. व्लादिमीर कार्मनीक विश्वनाथन आनंद (1)(2) वेसेलीन टोपालोव मॅग्नस कार्रुसन (4)Who was the winner of the 'World Championship of Chess' competition in the year 2013? Vishwanathan Anand Vladimir Kramnik (2) (3)Veselin Topalov **(4)** Magnus Carlsen 1966 मध्ये प्रशासकीय सुधार आयोगाने खालीलपैकी कशाची शिफारस केली? **10.** माहितीचा अधिकार कायदा सर्व शिक्षा अभियान (1) (2) लोकपाल लोकपाल व लोकायुक्त **(4)** (3) Which of the following was recommended by the Administrative Reforms Commission (ARC) in 1966? (1)Right to Information Act (RTI) (2)Sarva Shiksha Abhiyan (3)Lokpal Lokpal and Lokayukta (4)चौरस पूर्ण करण्यासाठी प्रश्न चिन्हाच्या ठिकाणी नसलेल्या वर्णाक्षरांचा संच निवडा :
- 11.

| S   | ?. | V | 0 |  |  |
|-----|----|---|---|--|--|
| W   | T  | ? | S |  |  |
| O L |    | ? | K |  |  |
| Χ   | ?  | Α | T |  |  |

Choose the missing set of alphabets in place of (?) for completing square :

| S | ? | V | 0 |
|---|---|---|---|
| W | T | ? | S |
| 0 | L | ? | K |
| X | ? | A | T |

|     | P |   |
|-----|---|---|
| (2) |   | Z |
| (3) |   | R |
|     | V |   |

- Student Bounty.com अनिल हा CST स्टेशनला उभा आहे. त्या ठिकाणाच्या पूर्वेला 5 कि.मी. दूरवर बबन उभा आहे. बबनच्या 12. 5 कि.मी. अंतरावर चंद्रशेखर वाट बघत आहे व त्याला 7 कि.मी. अंतरावर पूर्वेकडे दादरला जायचे आहे तर CS स्टेशन व दादरमधिल सरळ अंतर किती?
  - 17 कि.मी. (1)
- 13 कि.मी. (2)
- (3) 12 年, 41.
- 15 कि.मी. **(4)**