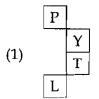

| S   | ?. | V | 0 |  |  |
|-----|----|---|---|--|--|
| W   | T  | ? | S |  |  |
| O L |    | ? | K |  |  |
| Χ   | ?  | Α | T |  |  |

Choose the missing set of alphabets in place of (?) for completing square :

| S | ? | V | 0 |
|---|---|---|---|
| W | T | ? | S |
| 0 | L | ? | K |
| X | ? | A | T |

|     | P |   |
|-----|---|---|
| (2) |   | Z |
| (3) |   | R |
|     | V |   |

- Student Bounty.com अनिल हा CST स्टेशनला उभा आहे. त्या ठिकाणाच्या पूर्वेला 5 कि.मी. दूरवर बबन उभा आहे. बबनच्या 12. 5 कि.मी. अंतरावर चंद्रशेखर वाट बघत आहे व त्याला 7 कि.मी. अंतरावर पूर्वेकडे दादरला जायचे आहे तर CS स्टेशन व दादरमधिल सरळ अंतर किती?
  - 17 कि.मी. (1)
- 13 कि.मी. (2)
- (3) 12 年, 41.
- 15 कि.मी. **(4)**