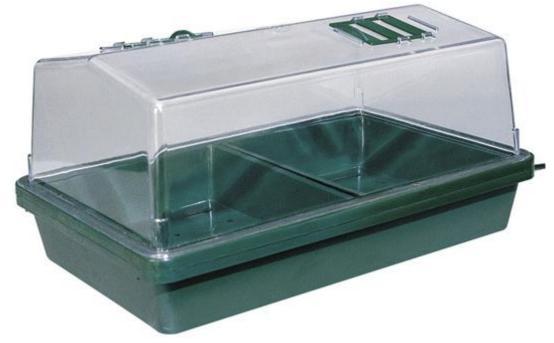

### **Propagators**

Propagators are used to provide protection for young plants against wind, frost and insects.

They also create ideal growing conditions for plants by trapping sunlight and by retaining moisture in the ground.

A seedling tray

This image cannot be reproduced here due to third-party copyright restraints. A complete copy of the Data Sheet can be obtained by contacting the A-level Mathematics Subject Department.