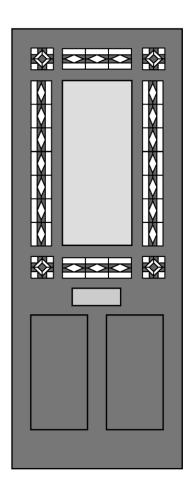

## Front door

The diagram shows the design for a front door. It has decorative glass panels.