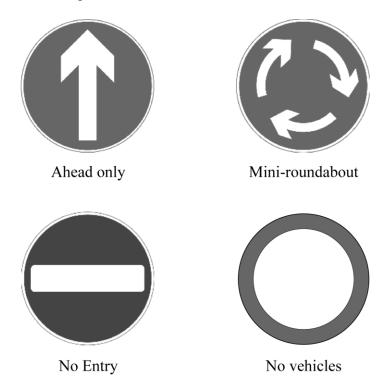

### Road signs

Motorists must obey circular road signs.

This sign must also be obeyed.

Stop and give way

Warning signs are usually triangular in shape.

Road narrows on both sides