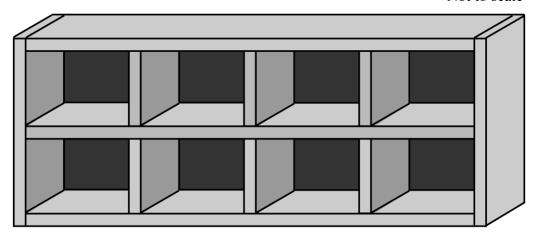

## **CD** storage unit

The diagram below shows a storage unit for CDs. It has eight identical compartments.

Not to scale

CD boxes like this one are stored upright in the unit.