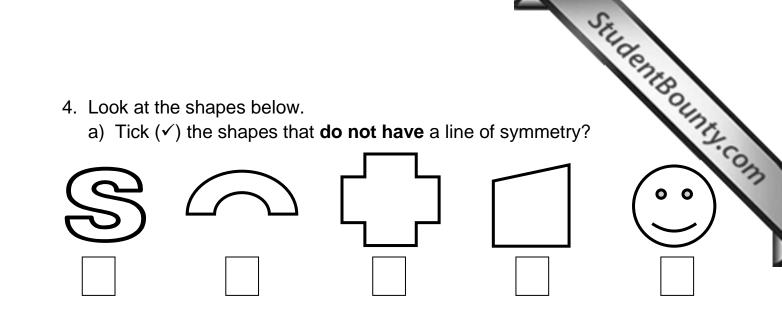

c) Look at this octagonal shape.How many more lines of symmetry?

- 5. What shape am I?
  - a) I have 1 vertex, 2 faces and 1 edge.

I am a \_\_\_\_\_

b) I have 0 vertices, 3 faces and 2 edges.

l am a \_\_\_\_\_\_.