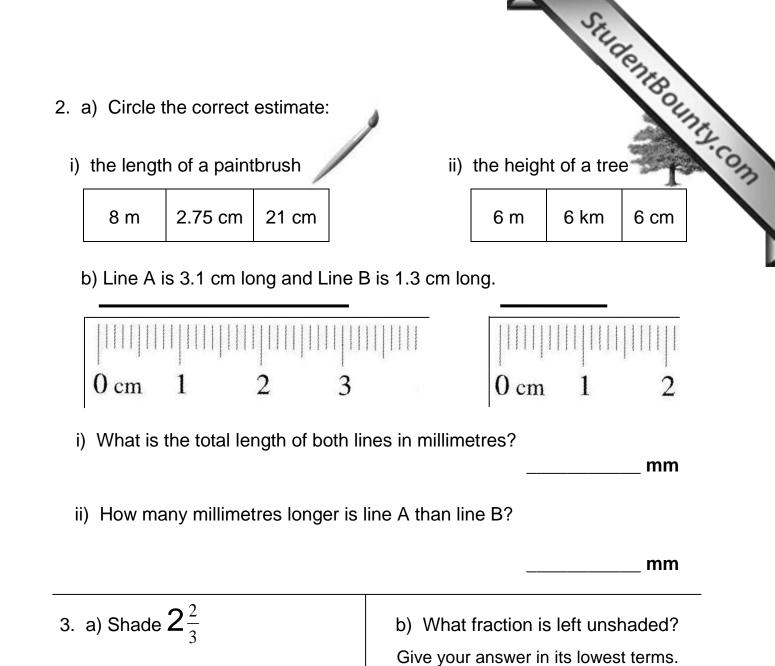

c) Fill in with < or >

 $\frac{3}{4}$ 

Half Yearly Examinations 2013 – Maths Written Paper – Year 6

 $\frac{9}{10}$ 

Page **2** of **12** 

d) Find the mid-point between

 $6\frac{5}{6}$  and  $7\frac{1}{6}$ .