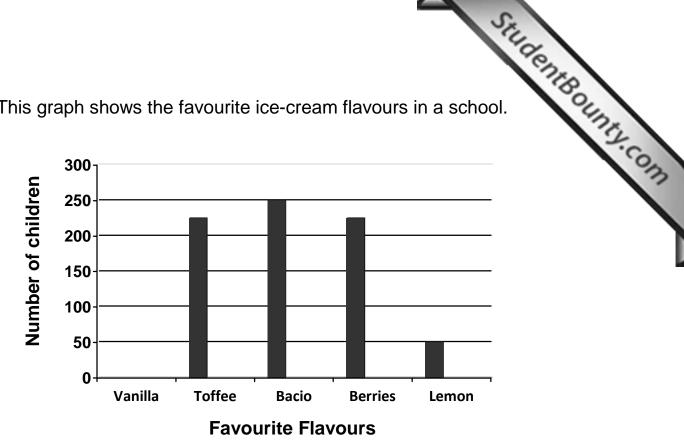

Option 1 7 days in Germany

c) Why?

Option 2 One week in Italy

€

Fill in:

- a) The number of children liking vanilla is **triple** that of lemon. Draw the number of children preferring vanilla.
- b) Which two flavours are liked equally?

\_\_\_\_\_ and

c) How many children attend this school?

There are children.

d) What fraction of the children chose bacio as their favourite flavour? Give your answer in its lowest terms.

Half Yearly Examinations 2013 – Maths Written Paper – Year 6