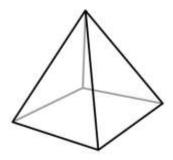

c) Look at this shape.

i) What shape is this?

ii) Use the grid below to draw the net of this shape.

- 8. Father bought 5<sup>3</sup>/<sub>4</sub> kg of meat for a barbecue.
  a) How many grams is this?
  b) He marinated 2.87kg of the meat. How much meat is left? Give your answer in grams.
  - c) He cut the rest of the meat in portions of 500g and put them in separate freezing bags.
     How many bags did he need?