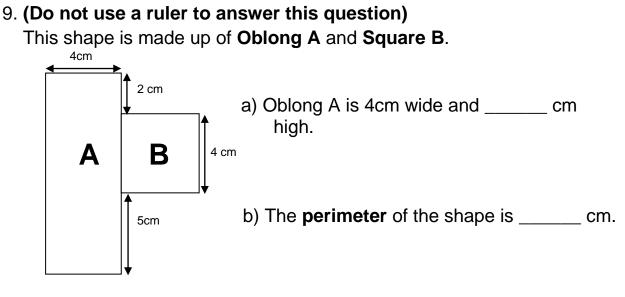

c) The total area of the whole Shape (A + B) is \_\_\_\_\_ cm<sup>2</sup>.

| 10. Laura has <b>144 beads</b> .<br>She gives $\frac{1}{3}$ of them to her sister and loses $\frac{5}{8}$ in a game.<br>a) How <b>many beads</b> does she have <b>left</b> ? | ty.com |
|------------------------------------------------------------------------------------------------------------------------------------------------------------------------------|--------|
| b) Laura uses <b>half of the remaining beads</b> .                                                                                                                           |        |
| How many beads does she use?                                                                                                                                                 |        |
| beads                                                                                                                                                                        |        |
| 11. There were <b>23,492 supporters</b> for the first football match.<br>The attendance for the second match <b>increased</b> to <b>28,989 supporters</b> .                  |        |
| a) Round 23,492 to the nearest thousand.                                                                                                                                     |        |
| b) Find the difference in attendance between the first and second match?                                                                                                     |        |
| supporters                                                                                                                                                                   |        |
| c) 986 supporters went to the stadium by bus.<br>If each bus carried 52 supporters, how many buses were used to<br>carry everyone?                                           |        |
| buses                                                                                                                                                                        |        |