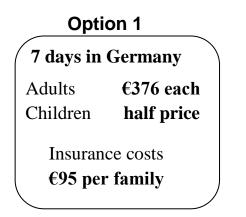

Look at the options available.

y for his wife

a) Work out the cost of the holiday for the Borg family if they go to Italy.

 b) Which is the cheaper holiday for the Borg family? Tick (✓) the right answer.

Option 1 7 days in Germany

c) Why?

Option 2 One week in Italy

€

Fill in:

- a) The number of children liking vanilla is **triple** that of lemon. Draw the number of children preferring vanilla.
- b) Which two flavours are liked equally?