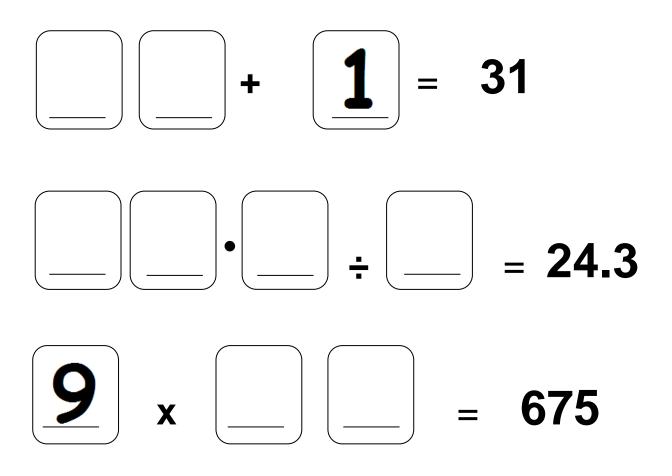

Page **10** of **12** 

15. Look at these number cards.

2

Û

Karen made three sums using the cards above. Fill in the empty cards with the correct number. You may use each card once.

3

4

5

6

Some numbers have already been used.

8

StudentBounty.com

|                                                                                                                                                                                                                                                                                                                                                                                                                                                                                                                                                                                                                                                                                                                                                                                                                                                                                                                                                                                                                                                                                                                                                                                                                                                                                                                                                                                                                                                                                                                                                                                                                                                                                                                                                                                                                                                                                                                                                                                                                                                                                                                                | 2 portions of chips +<br>1 soft drink |
|--------------------------------------------------------------------------------------------------------------------------------------------------------------------------------------------------------------------------------------------------------------------------------------------------------------------------------------------------------------------------------------------------------------------------------------------------------------------------------------------------------------------------------------------------------------------------------------------------------------------------------------------------------------------------------------------------------------------------------------------------------------------------------------------------------------------------------------------------------------------------------------------------------------------------------------------------------------------------------------------------------------------------------------------------------------------------------------------------------------------------------------------------------------------------------------------------------------------------------------------------------------------------------------------------------------------------------------------------------------------------------------------------------------------------------------------------------------------------------------------------------------------------------------------------------------------------------------------------------------------------------------------------------------------------------------------------------------------------------------------------------------------------------------------------------------------------------------------------------------------------------------------------------------------------------------------------------------------------------------------------------------------------------------------------------------------------------------------------------------------------------|---------------------------------------|
| dy's take away has a special offer today.                                                                                                                                                                                                                                                                                                                                                                                                                                                                                                                                                                                                                                                                                                                                                                                                                                                                                                                                                                                                                                                                                                                                                                                                                                                                                                                                                                                                                                                                                                                                                                                                                                                                                                                                                                                                                                                                                                                                                                                                                                                                                      | 2 portions of chips +<br>1 soft drink |
|                                                                                                                                                                                                                                                                                                                                                                                                                                                                                                                                                                                                                                                                                                                                                                                                                                                                                                                                                                                                                                                                                                                                                                                                                                                                                                                                                                                                                                                                                                                                                                                                                                                                                                                                                                                                                                                                                                                                                                                                                                                                                                                                | €6.45                                 |
|                                                                                                                                                                                                                                                                                                                                                                                                                                                                                                                                                                                                                                                                                                                                                                                                                                                                                                                                                                                                                                                                                                                                                                                                                                                                                                                                                                                                                                                                                                                                                                                                                                                                                                                                                                                                                                                                                                                                                                                                                                                                                                                                | 1 portions of chips +<br>1 burger     |
|                                                                                                                                                                                                                                                                                                                                                                                                                                                                                                                                                                                                                                                                                                                                                                                                                                                                                                                                                                                                                                                                                                                                                                                                                                                                                                                                                                                                                                                                                                                                                                                                                                                                                                                                                                                                                                                                                                                                                                                                                                                                                                                                | €8.31                                 |
|                                                                                                                                                                                                                                                                                                                                                                                                                                                                                                                                                                                                                                                                                                                                                                                                                                                                                                                                                                                                                                                                                                                                                                                                                                                                                                                                                                                                                                                                                                                                                                                                                                                                                                                                                                                                                                                                                                                                                                                                                                                                                                                                | 1 soft drink +<br>1 burger            |
| Construction of the second sec | €7.71                                 |