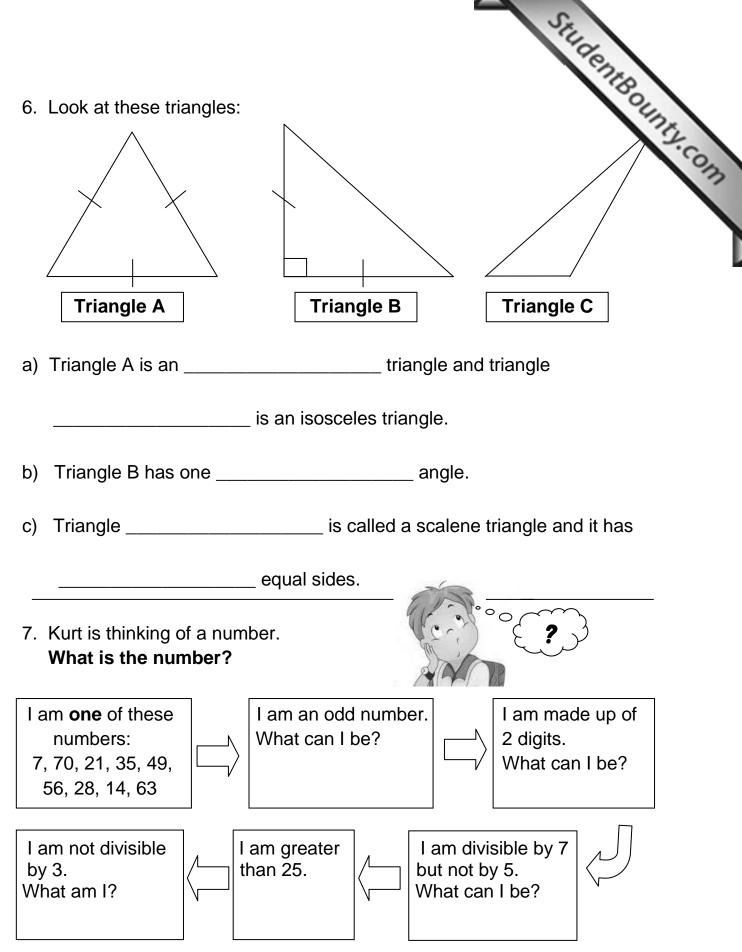

c) Look at this octagonal shape.How many more lines of symmetry?

- 5. What shape am I?
  - a) I have 1 vertex, 2 faces and 1 edge.

I am a \_\_\_\_\_

b) I have 0 vertices, 3 faces and 2 edges.

l am a \_\_\_\_\_\_.

c) Look at this shape.

i) What shape is this?

ii) Use the grid below to draw the net of this shape.

- 8. Father bought 5<sup>3</sup>/<sub>4</sub> kg of meat for a barbecue.
  a) How many grams is this?
  b) He marinated 2.87kg of the meat. How much meat is left? Give your answer in grams.
  - c) He cut the rest of the meat in portions of 500g and put them in separate freezing bags.
     How many bags did he need?