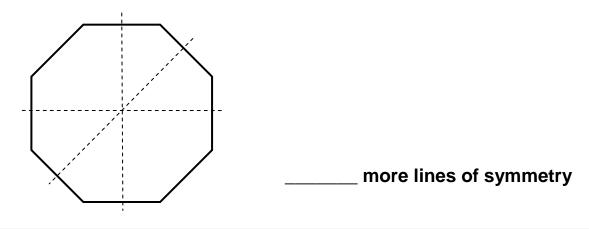

c) Look at this octagonal shape.How many more lines of symmetry?

- 5. What shape am I?
  - a) I have 1 vertex, 2 faces and 1 edge.

I am a \_\_\_\_\_

b) I have 0 vertices, 3 faces and 2 edges.

l am a \_\_\_\_\_\_.