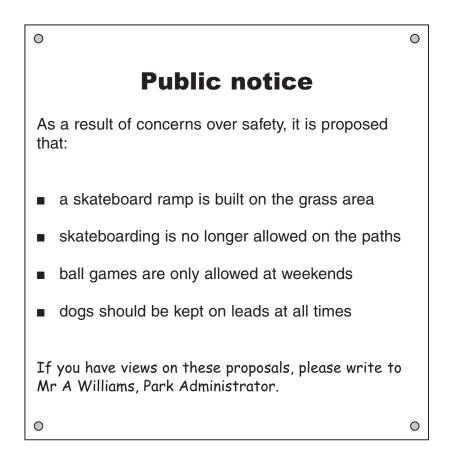

## **Space for everyone?**

There is a small park in your area which is used by people of all ages.

The following notice appears on the gate:

Write a letter to Mr Williams giving your comments on these proposals.