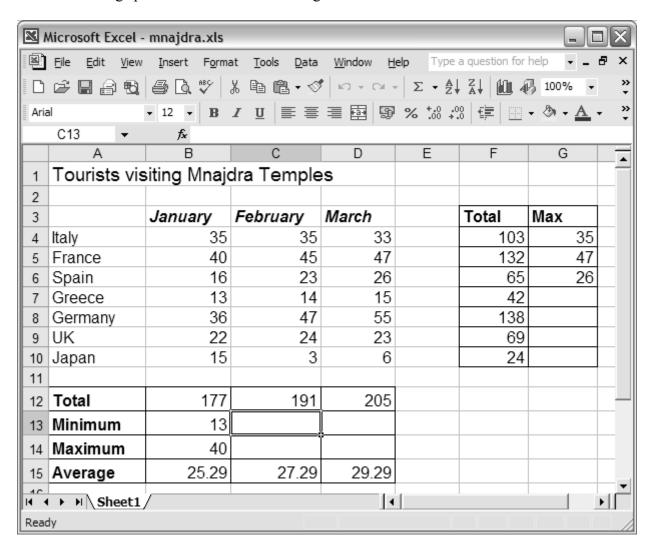

Look carefully at the following picture. The numbers are used to label tool buttons. Ships.doc - Microsoft/Word File Edit View Insert Format Tools Table Window Help Mormal + Arial, ▼ Arial ▼ 14 ▼ B I U E E E E E 3 Ship Other words for ship are: Vessel Boat Liner Craft Write the number in the box to show which button is used to complete the task. a) i. To **save** the document to disk. 1 ii. To **print** the document. 1 To **check the spelling**. iii. 1 iv. To change the bulleted list into a **numbered list**. 1 b) Look carefully at the picture and complete the following: The file **name** of the above document is . . i. 2 **Two** words found in the **bulleted** list are \_\_\_\_\_ and \_\_\_\_. 2 ii. The **name of the font** used is and the **font size** is . 2 To save the document with a different filename, from the **Menu bar** select the word , then select . 2 The question is on the use of the **Internet**. Fill in the blanks with the following words: Protocol Transfer Home netiquette Uniform History keywords | Resource a) The term URL stands for \_\_\_\_\_\_ **Locator**. 2 The term FTP stands for **File** \_\_\_\_\_\_. 2 The webpage that appears when you connect to the Internet is the c) 1 The folder contains links to webpages you've visited. d) 1 A search engine is used to search for websites by using \_\_\_\_\_\_. 1 The rules of behaving properly when communicating over the Internet f) are referred to as \_\_\_\_\_\_. 1 7 Carol is collecting information about Tourists who visited Mnajdra Temples. The following spreadsheet shows her findings.

| a) | Loo    | k carefully at the aboe picture and write down:                                     |   |
|----|--------|-------------------------------------------------------------------------------------|---|
|    | i.     | the <b>total number</b> of tourists who came from <b>Germany</b> .                  | 1 |
|    | ii.    | the <b>maximum number</b> of tourists who visited in <b>January</b> .               | 1 |
|    |        |                                                                                     |   |
| b) | On     | the above picture, fill in the values that should appear in the cell C13 and D13.   | 2 |
|    |        |                                                                                     |   |
| c) |        | the above picture, fill in the values that should appear in the cells in G7 to G10. | 4 |
|    | 11 011 |                                                                                     |   |
| d) | Con    | rplete the following sentence:                                                      |   |
|    | The    | minimum number of tourists came from the country of                                 | 1 |

- e) Carol entered the formula =SUM(B4:D4) in cell F4 to calculate the total number of tourists who visited from Italy. She copied and pasted the formula in cell F5.

  i. Write the formula that should appear in cell F5:

  2

  ii. Write the formula that is in cell B13 to calculate the Minimum number of tourists who visited during January:

  4

  iii. Write the formula that is in cell D15 to calculate the Average number of tourists who visited during March:

Write the number of the tool button that Carol has to click if she wants to:

Carol used some of the tools that appear in the toolbars.

|       |                                                  | Tool |
|-------|--------------------------------------------------|------|
| i.    | Copy a formula.                                  |      |
| ii.   | Align to the <b>left</b> the contents of a cell. |      |
| iii.  | Centre a title in a cell.                        |      |
| iv.   | Change the number in cell D15 from 29.29 to 29.3 |      |
| v.    | Insert a function such as SUM.                   |      |
| vi.   | Underline the contents of a cell.                |      |
| vii.  | Add <b>borders</b> around cells.                 |      |
| viii. | <b>Zoom</b> to 50%.                              |      |
| ix.   | Format a number in a cell to <b>currency</b> .   |      |
| X.    | Format a number in a cell to <b>percentage</b> . |      |
|       |                                                  |      |