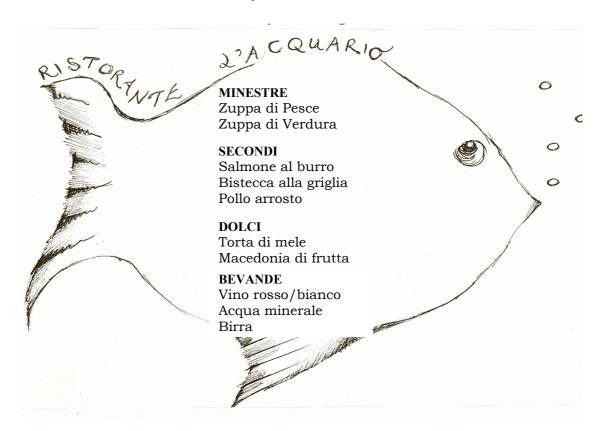

# **3**. Read the menu below and answer the questions.

#### Give the name in **ENGLISH** of

| (a) | One type of soup |
|-----|------------------|
| (h) | Two main courses |
| (b) | Two main courses |
|     |                  |
| (c) | One dessert      |
| (d) | One drink        |