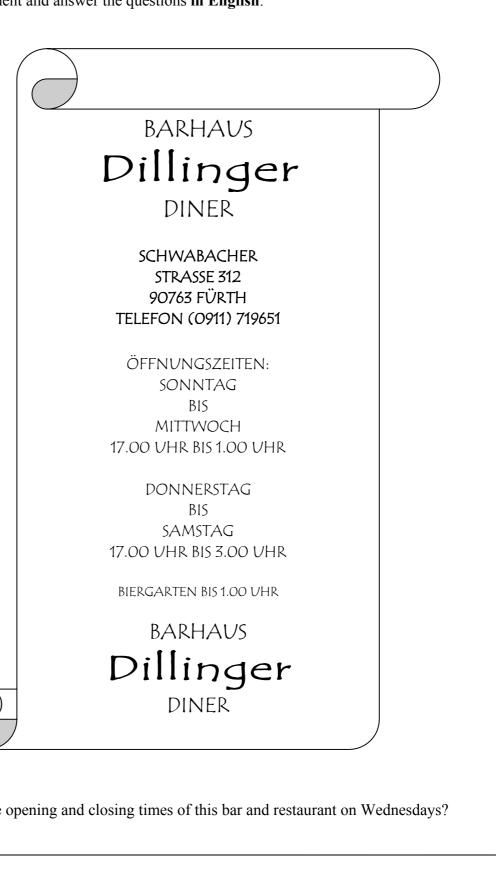

(3 marks)

4. Read the advertisement and answer the questions in English.

- (a) What are the opening and closing times of this bar and restaurant on Wednesdays?
- What are the opening and closing times of this bar and restaurant on Fridays? *(b)*