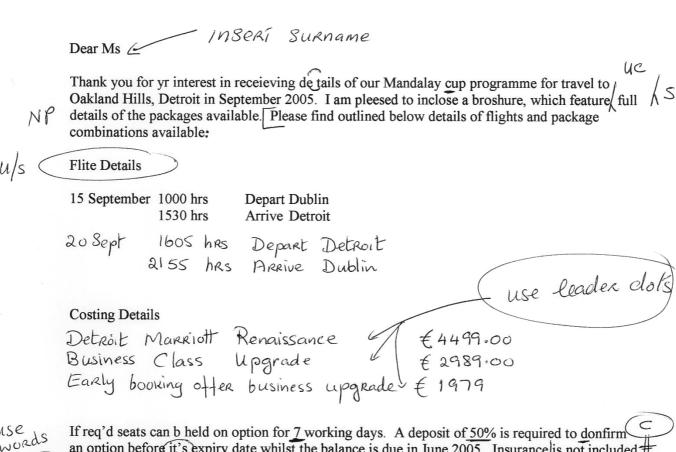

#### **QUESTION 2 - BUSINESS LETTER**

Please type the following letter to Ms Siobhan McInerney, The Redshire Partnership, 66 Fenian Street, Dublin 7.

- Use the reference GMCG/ (your own initials)
- Use today's date
- Address an envelope or envelope shape
- Leave at least 5 cm at top of page for letter head
- This letter contains a number of errors of spelling, punctuation and grammar which must be corrected.

use words

If req'd seats can b held on option for 7 working days. A deposit of 50% is required to donfirm an option before it's expiry date whilst the balance is due in June 2005. Insurance is not included in the package price. Insurance cover for a single trip giving cover for one year is \$50.00 per person or an annual policy for a couple is \$149.00 giving cover for one year.