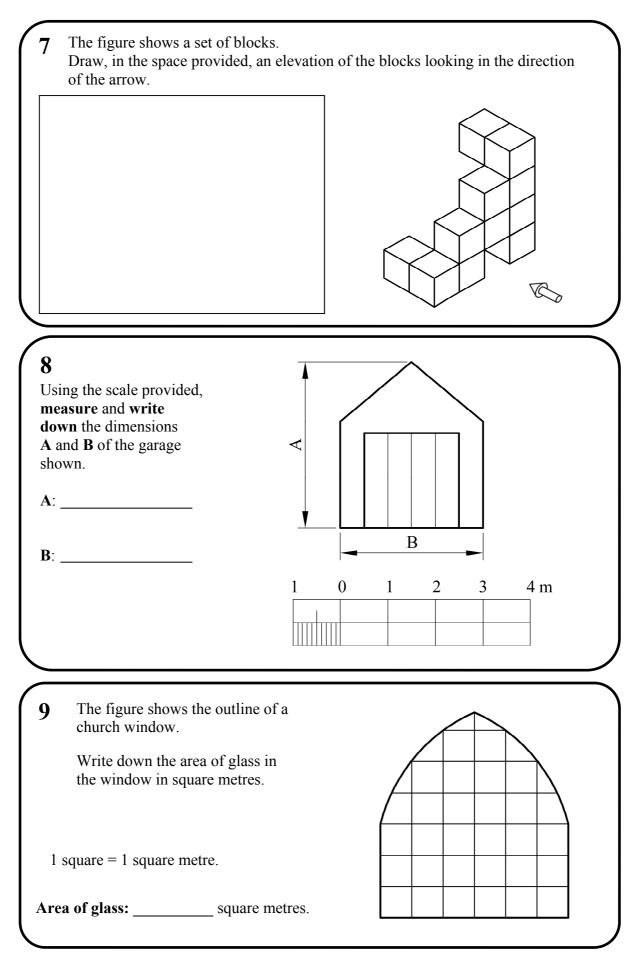

#### SECTION A. Answer any ten questions. All questions carry equal marks.

Section A - Page 2 of 6

Section A - Page 3 of 6

Section A - Page 4 of 6

Section A - Page 5 of 6

Section A - Page 6 of 6