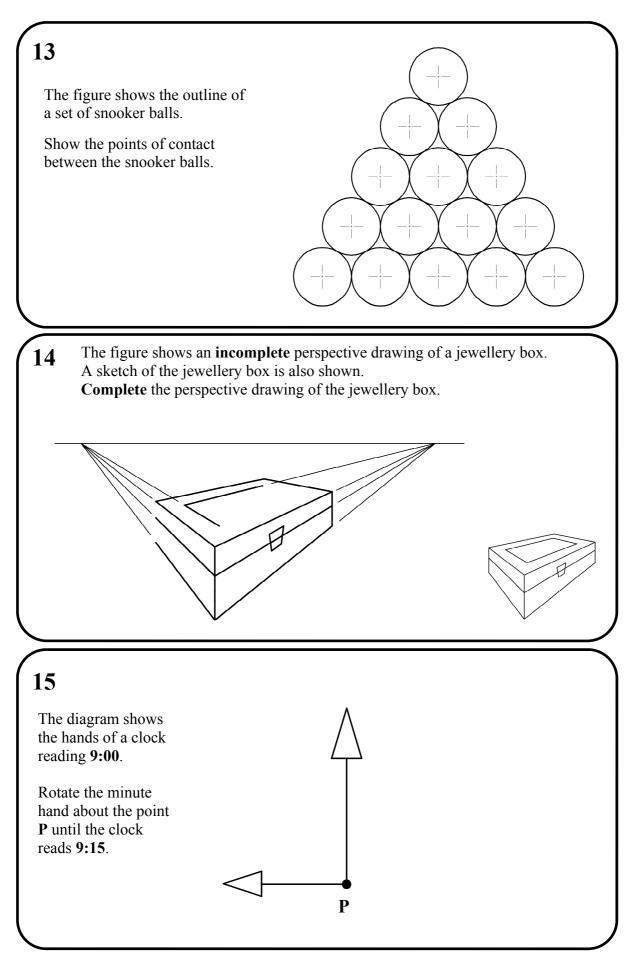

#### SECTION A. Answer any ten questions. All questions carry equal marks.

Section A - Page 2 of 6

Section A - Page 3 of 6

Section A - Page 4 of 6

Section A - Page 5 of 6

Section A - Page 6 of 6