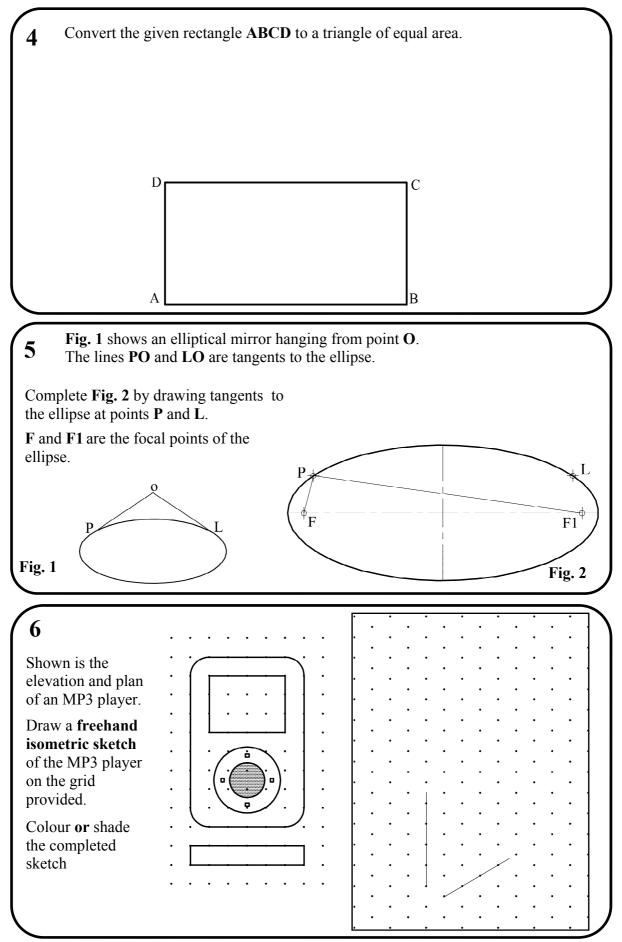

(a) Answer **any ten** questions in the spaces provided. All questions carry equal marks.
- (b) Construction lines must be clearly shown.
- (c) All measurements are in millimetres.
- (d) This booklet must be handed up at the end of the examination.
- *(e)* Write your examination number in the box provided below and on all other pages used.

#### **Examination Number:**



| Centre Number |  |
|---------------|--|
|               |  |

| Question  | Mark |
|-----------|------|
| Section A |      |
| 1         |      |
| 2         |      |
| 3         |      |
| 4         |      |
| 5         |      |
| 6         |      |
| TOTAL     |      |
| GRADE     |      |

Section A - Page 1 of 6

#### SECTION A. Answer any ten questions. All questions carry equal marks.



Section A - Page 2 of 6



Section A - Page 3 of 6



Section A - Page 4 of 6



Section A - Page 5 of 6



Section A - Page 6 of 6

# Blank Page

# Blank Page