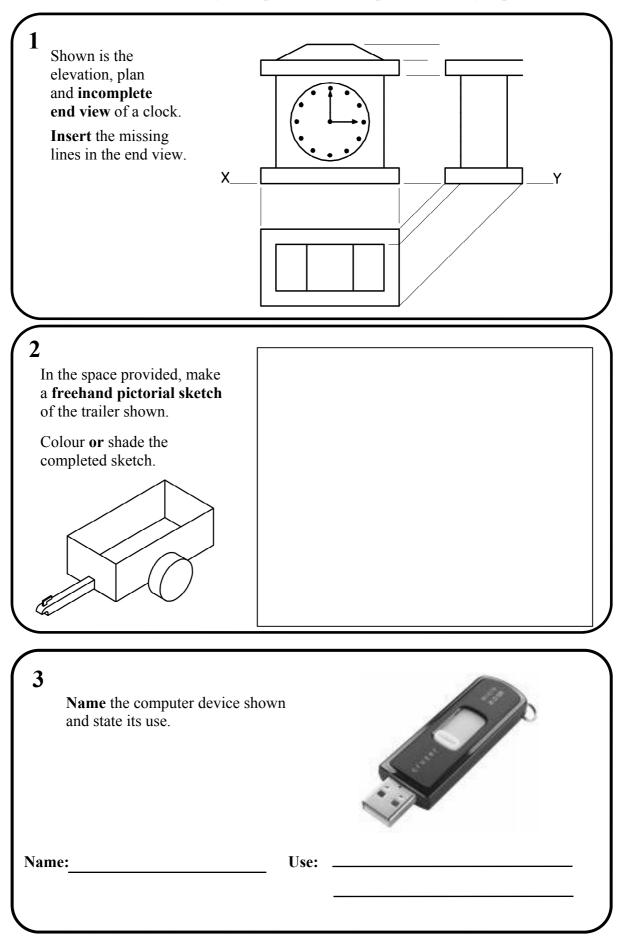

12:00

#### Instructions

- (a) Answer **any ten** questions in the spaces provided. All questions carry equal marks.
- (b) Construction lines must be clearly shown.
- (c) All measurements are in millimetres.
- (d) This booklet must be handed up at the end of the examination.
- *(e)* Write your examination number in the box provided below and on all other pages used.

#### **Examination Number:**



| Centre Number |  |
|---------------|--|
|               |  |

| Question  | Mark |
|-----------|------|
| Section A |      |
| 1         |      |
| 2         |      |
| 3         |      |
| 4         |      |
| 5         |      |
| 6         |      |
| TOTAL     |      |
| GRADE     |      |

Section A - Page 1 of 6

#### SECTION A. Answer any ten questions. All questions carry equal marks.



Section A - Page 2 of 6



Section A - Page 3 of 6



Section A - Page 4 of 6



Section A - Page 5 of 6



Section A - Page 6 of 6

# Blank Page

# Blank Page