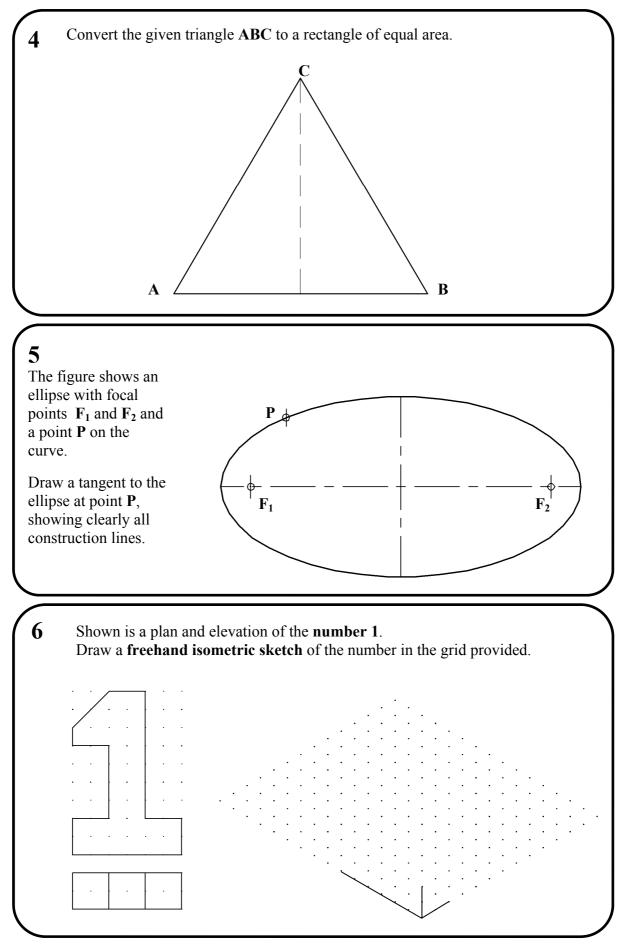

#### SECTION A. Answer any ten questions. All questions carry equal marks.

Section A - Page 2 of 6

Section A - Page 3 of 6

Section A - Page 5 of 6

Section A - Page 6 of 6