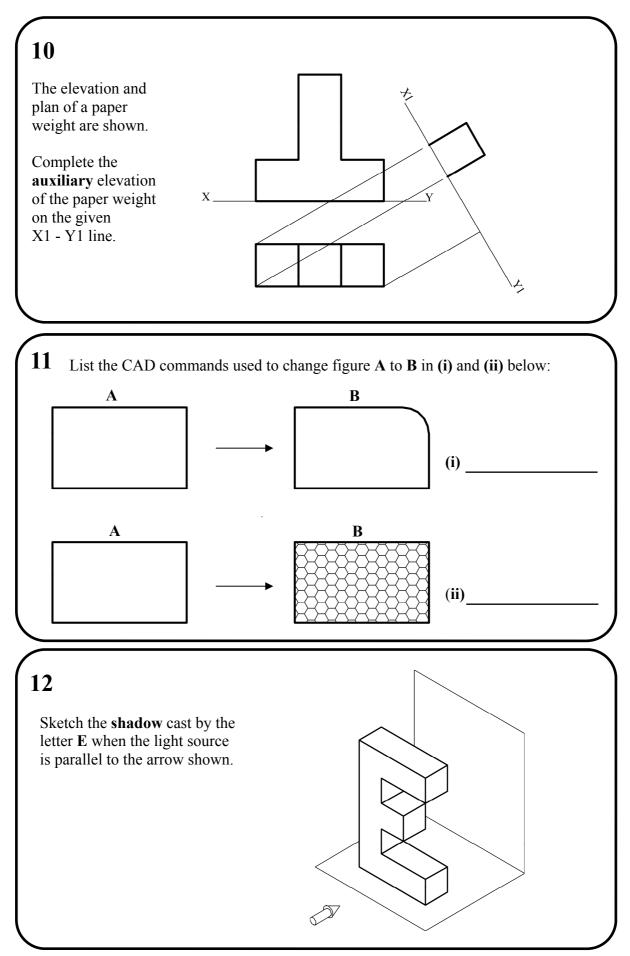

#### SECTION A. Answer any ten questions. All questions carry equal marks.

Section A - Page 2 of 6

Section A - Page 3 of 6

Section A - Page 5 of 6

Section A - Page 6 of 6