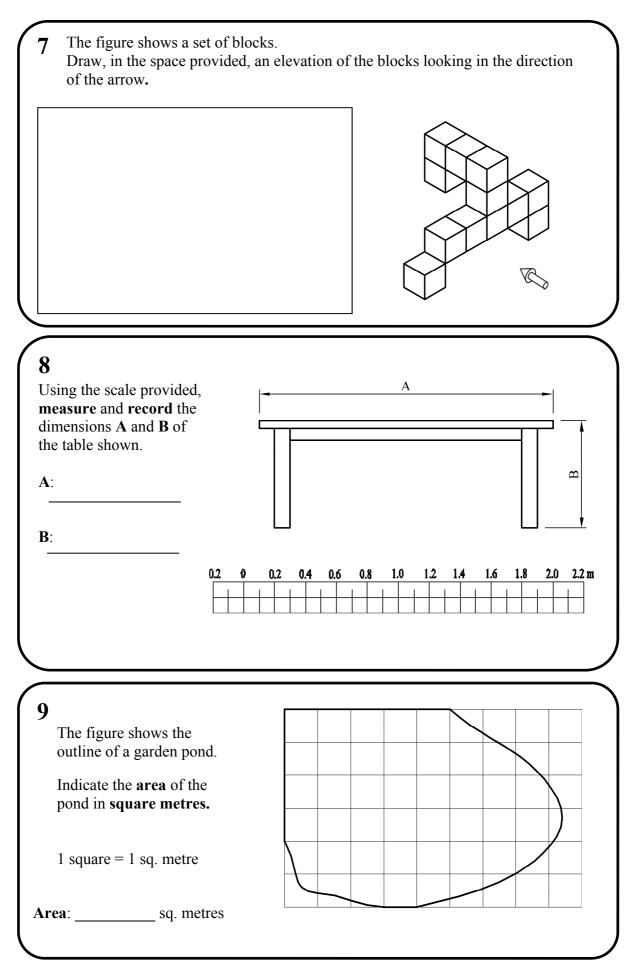

#### SECTION A. Answer any ten questions. All questions carry equal marks.

Section A - Page 2 of 6

Section A - Page 3 of 6

Section A - Page 5 of 6

Section A - Page 6 of 6