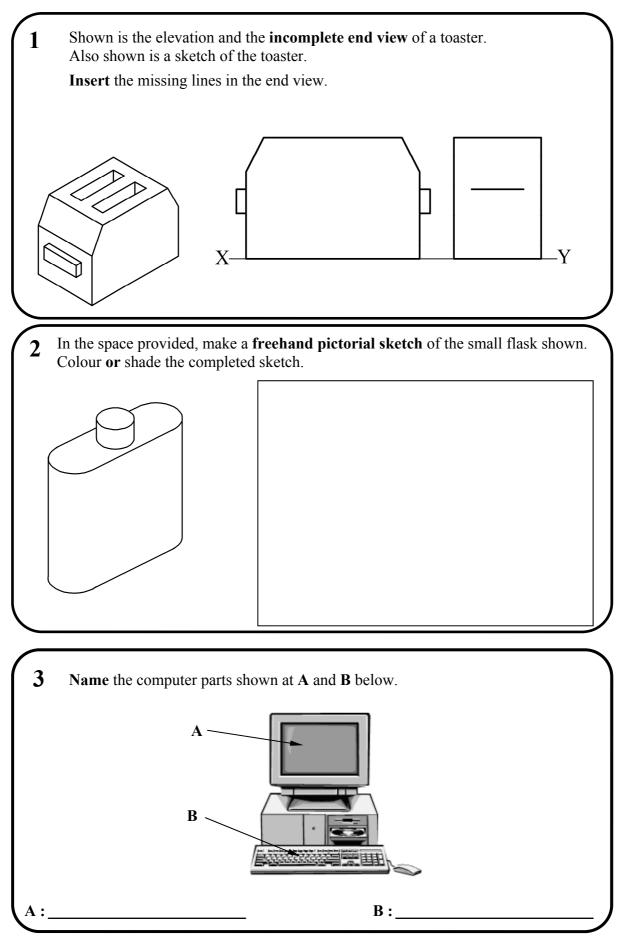

#### SECTION A. Answer any ten questions. All questions carry equal marks.

Section A - Page 2 of 6

Section A - Page 3 of 6

Section A - Page 5 of 6

Section A - Page 6 of 6