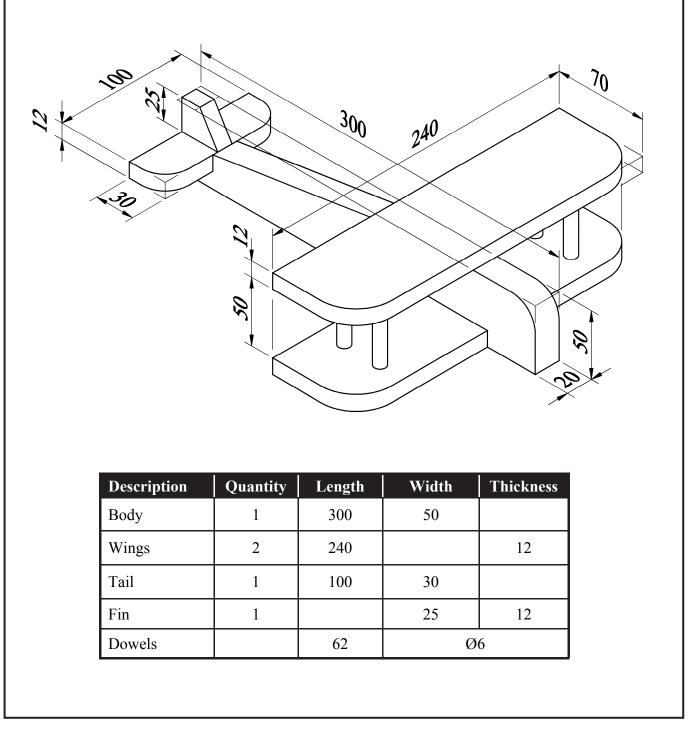

Section A - Page 6 of 7

**20.** The dimensioned drawing shows a toy aeroplane made from wood.

Complete the cutting list below.