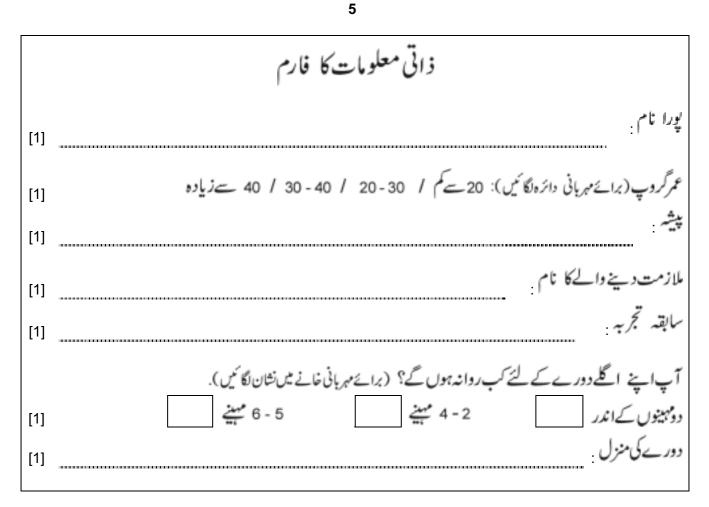

مارش گوبص بہت ذینی نقشہ ساز ہے بستر وسال کی عمر میں وہ ارجنائائن میں سب سے کم عمر کل دقتی پیشہ وارا نہ نقشہ ساز وں میں سے ایک ہے ووالی ماہر شیم کا فرد ہے جوجد یہ نقشہ ساز کمپنی کے لئے کا م کرتی ہے مارش ارجنائائن کے دارلخلافہ " بیونس آئرس" میں رہتا ہے . بذشمتی سے اس کے گھر میں ٹیلیفون کا کوئی رابطہ نیس ہے کی ناس کا ای میل کا پیتہ eque و explore geoe موجود ہے جے وہ روز اند کا م کے اوقات میں دیکھ لیک کرتا ہے . مارش عمر رسیدہ نقشہ سازوں کی ٹیم کے ساتھ کا م کرتا ہے ( سیٹیم اس کے سمیت دن ارکان پر مشتل ہے ) اور وہ متو اتر سکھتا رہتا ہے . اس نے ایک سال قبل میں سکول چیوڑ اہے اور دہ ایس کے میں تا کا کان پر مشتل ہے ) اور دہ متو اتر سکھتا مرہتا ہے . اس نے ایک سال قبل ہی سکول چیوڑ اہے اور وہ اپنے کا م کو'' مشکل کین تا کا لیک پر میں اس ہے . میں ایک ملک " کانگو" کا دورہ کر رے گی فطے کے موجودہ نیتوں کوجہ یہ بنانے کے لیے وہ ٹیم دریا کے کا تگو کے ایک دھے کا مل العہ کر رے گی اور جہاں تک ممکن ہو سکا جد لیکھوڑ شیکنا کو گا استعمال کر تر ہو ہے اس کے مالی میں کا تو کھی و مل ایک ملک " کانگو" کا دورہ کر رے گی فطے کے موجودہ نیتوں کوجہ یہ بنانے کے لیے وہ ٹیم دریا کے کا تگو کے ایک دھے کا وہ تین میڈیوں بعد جولائی میں سفر پر نظلنے والے جیں اور اس مہم کی بنا رہ میں بیچہ مصروف جی ہے کا تکو کا کہو و وقتی میڈیوں بعد جولائی میں سفر پر نظلنے والے جیں اور اس مہم کی بنا رہی میں بیچہ مصروف جیں۔ وہ اپنی کا پی کی صد و وقت جھو نیز ایوں میں گڑ ار میں گی گی جب وہ اپنی کی ہے دور تو تھیں کر رہے ہوں گا تیں کو کہوں میں رہنے کی صد م رورت بھی پڑے ہیں . سکول کی تعلیم کے دور ان ، مارٹن نے "نو جوانوں کے دخراف یکل ہ " میں شہولیت اختیار کر تے تو میں کی کی سال کے بعد

وہ اس کلب کاصدر بن گیااور جب اُس نے سکول چھوڑ اتو یہ چھٹی کے بعد ہونے والے کلبوں میں مقبولیت میں دوسر ے نمبر پرتھا جب کہ مقبول ترین فٹ بال کلب تھا۔

سی بھی سفر پر جانے سے پہلے ہرنقشہ سازکو ذاتی معلومات کا ایک فارم کمل کرنا ہوتا ہے .

<sub>7</sub> آپ مارٹن ہیں! او پر دی گٹی معلومات کو *س*امنے رکھتے ہوئے الگلے صفحے پر دیے گئے فارم کو پُر کیچیے.

[Total: 7]

**Exercise 3** 

مندرجہ ذیل مضمون کو پڑھیں جوایک بڑ ےشہر کے ناظمِ اعلیٰ نے لکھا ہے جس میں وہ باہر پھینکھے جانیوالے کوڑ اکر کٹ کود وبارہ قابلِ استعال بنانے کے تصوّر پرز ورد ے رہے ہیں؟