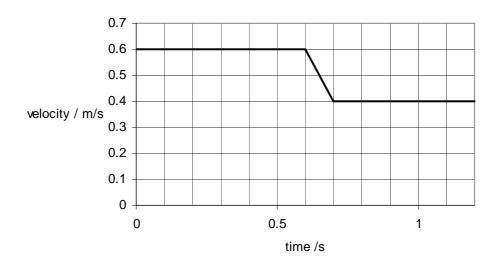

## IGCSE Physics 4PH0 Amendments to Sample Assessment Material Paper 2P Question 4

The diagram shown for Q4(c) on page 49 should be replaced by the following diagram:

The mark scheme for Q4(b) (ii), page 69 and for Q4(c)(v), page 70 should be amended as follows:

Page 69.

| Question number | Answer                           | Mark |
|-----------------|----------------------------------|------|
| 4(b)(ii)        | $2.4 \times 0.6 = 1.44$ (kg m/s) | 1    |

Page 70.

| Question number | Answer                                      | Mark |
|-----------------|---------------------------------------------|------|
| 4(c)(v)         | $2.4 \times (0.6 - 0.4)$<br>= 0.48 (kg m/s) | 2    |