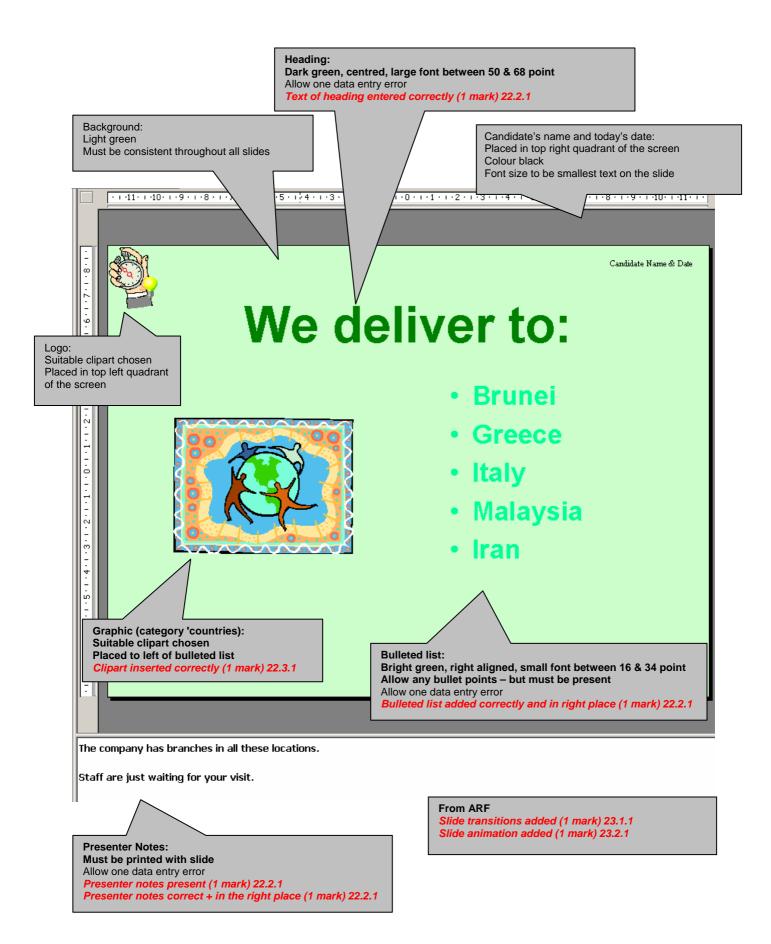

21.1.1

## Printout of Stylesheet should be included:

| h1 | { color: #000080; font-family: Charlesworth; font-size: 36pt; text-align: Center; |
|----|-----------------------------------------------------------------------------------|
|    | font-weight: bold }                                                               |
| h2 | { color: #0000FF; font-family: Arial; font-size: 14pt; font-style: italic;        |
|    | font-weight: bold; text-align: Left }                                             |
| h3 | { color: #00FF00; font-family: Arial; font-size: 12pt; text-align: Justify }      |

Styles created for h1, h2, h3 (3 marks) 17.1.2 Font appearance specified for all styles (1 mark) 17.1.3 Printout of style sheet included (1 mark) 21.1.1



## SLIDE 1



## SLIDE 2



#### SLIDE 3