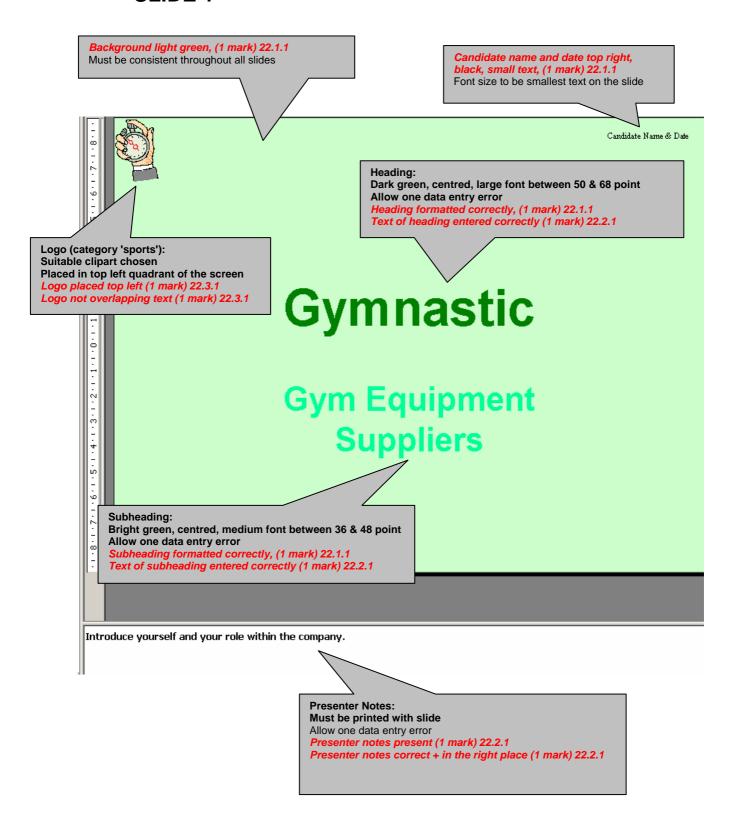

l>
```

Html printed (1 mark) 21.1.1

## Printout of Stylesheet should be included:

| h1 | { color: #000080; font-family: Charlesworth; font-size: 36pt; text-align: Center; |
|----|-----------------------------------------------------------------------------------|
|    | font-weight: bold }                                                               |
| h2 | { color: #0000FF; font-family: Arial; font-size: 14pt; font-style: italic;        |
|    | font-weight: bold; text-align: Left }                                             |
| h3 | { color: #00FF00; font-family: Arial; font-size: 12pt; text-align: Justify }      |

Styles created for h1, h2, h3 (3 marks) 17.1.2 Font appearance specified for all styles (1 mark) 17.1.3 Printout of style sheet included (1 mark) 21.1.1



## SLIDE 1



## SLIDE 2



#### SLIDE 3