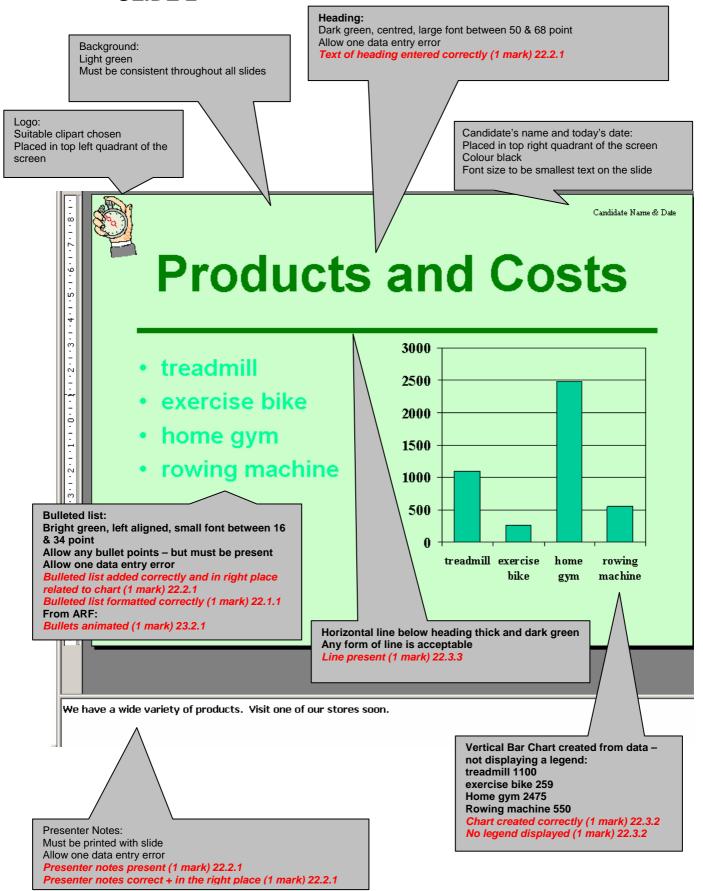

rinted (1 mark) 21.1.1

## Printout of Stylesheet should be included:

| h1 | { color: #000080; font-family: Charlesworth; font-size: 36pt; text-align: Center; |
|----|-----------------------------------------------------------------------------------|
|    | font-weight: bold }                                                               |
| h2 | { color: #0000FF; font-family: Arial; font-size: 14pt; font-style: italic;        |
|    | font-weight: bold; text-align: Left }                                             |
| h3 | { color: #00FF00; font-family: Arial; font-size: 12pt; text-align: Justify }      |

Styles created for h1, h2, h3 (3 marks) 17.1.2 Font appearance specified for all styles (1 mark) 17.1.3 Printout of style sheet included (1 mark) 21.1.1



## SLIDE 1



## SLIDE 2



#### SLIDE 3