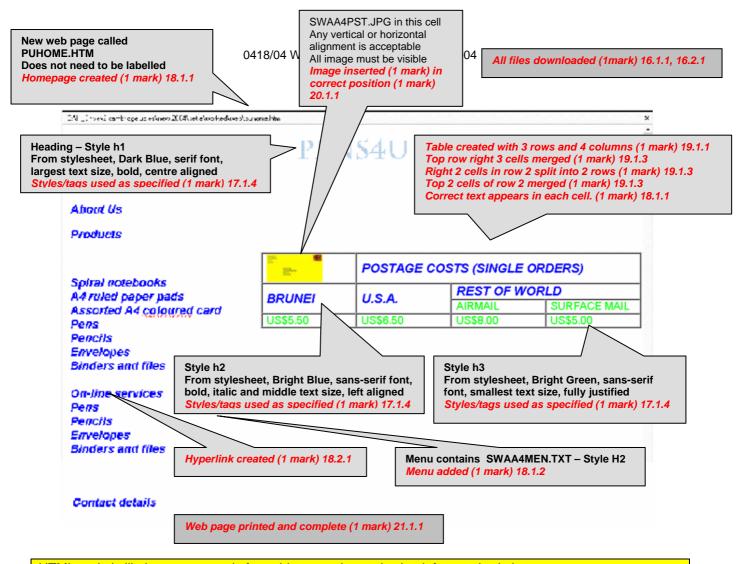

```
<html>
<title>PENS4U IVA</title>
                                                    External stylesheet attached (1 mark) 17.1.1
<link rel="stylesheet" type="text/css" href="pen.css"</pre>
<style>
</style>
</head>
<body>
<h1>PENS4U</h1>
<h2>&nbsp;</h2>
                                             Check for table border set to 4 (1 mark) 19.1.2
<h2>About Us</h2>
<h2>Products</h2>
<div align="right">
  <<mark>table border="4"</mark> width="64%" align="right">
   <h2>&nbsp;<img border="0" src="images/swaa4pst.jpg" width="84" height="42">
      POSTAGE COSTS (SINGLE ORDERS)</h2>
     <h2>BRUNEI</h2>
     <h2>U.S.A.</h2>
     <h2 align="center">REST OF WORLD</h2>
```

#### 0418/04 Website Authoring November 2004

```
<h3>AIRMAIL</h3>
     <h3>SURFACE MAIL</h3>
     <h3 align="left">US$5.50</h3>
     <h3>US$6.50</h3>
     <h3>US$8.00</h3>
     <h3>US$5.00</h3>
     </div>
<h2>Spiral notebooks<br>
A4 ruled paper pads<br>
Assorted A4 coloured card<br>
Pens<br>
Pencils<br>
                                                    Reference from hyperlink 'pens' to
Envelopes<br>
                                                    open SWAA4PEN.HTM in new
Binders and files<br>
                                                     window EXTERNAL (1 mark) 18.2.2
<hr>>
On-line services<br>
<mark><a href="swaa4pen.htm" target="EXTERNAL"></mark>Pens</a><br>
Pencils<br>
Envelopes<br>
Binders and files<br>
</h2>
<h2>Postage and Shipping Costs:</h2>
<h2>Postage is inevitably expensive and Pens4U want to be in a position to
offer you the best rates possible. Please calculate your postage costs by using
the table to right (the code A or B matches the code given on the description
page for the stationery item concerned).</h2>
<h2>Contact details</h2>
</body>
</html>
```

Html printed (1 mark) 21.1.1