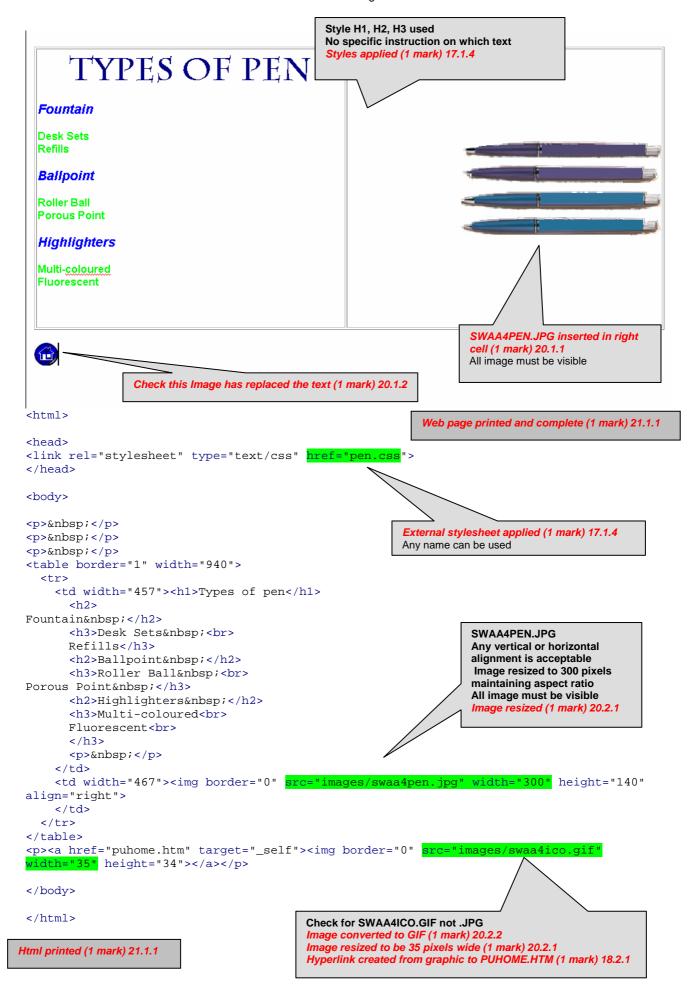

## Printout of Stylesheet should be included:

| h1 | { color: #000080; font-family: Charlesworth; font-size: 36pt; text-align: Center; |
|----|-----------------------------------------------------------------------------------|
|    | font-weight: bold }                                                               |
| h2 | { color: #0000FF; font-family: Arial; font-size: 14pt; font-style: italic;        |
|    | font-weight: bold; text-align: Left }                                             |
| h3 | { color: #00FF00; font-family: Arial; font-size: 12pt; text-align: Justify }      |

Styles created for h1, h2, h3 (3 marks) 17.1.2 Font appearance specified for all styles (1 mark) 17.1.3 Printout of style sheet included (1 mark) 21.1.1