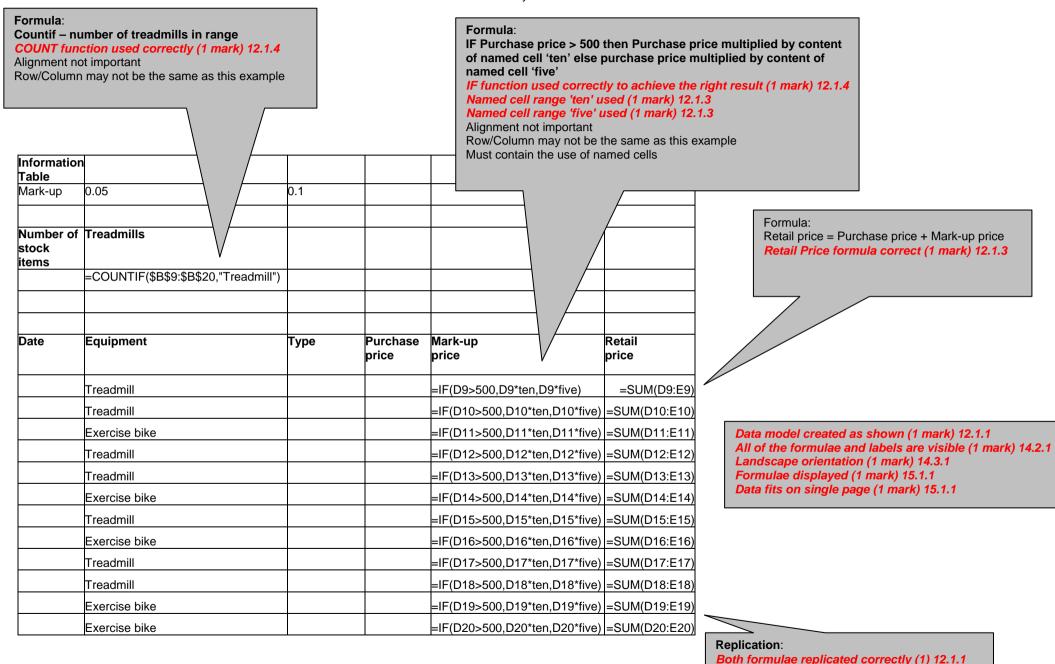

# **MARK SCHEME**

**MAXIMUM MARK: 72** 

**SYLLABUS/COMPONENT: 0418/04** 

**INFORMATION TECHNOLOGY** 

© UCLES 2004 [Turn Over]

0418/04 Data Analysis November 2004 Format Mark-up as % 0 dp Cells in Information Table formatted to % Format the results in the Purchase price, Mark-up price and Retail and 0dp - values as shown (1 mark) 14.1.1 price columns to 2dp displaying \$ All 3 columns formatted to \$ and 2dp right aligned (1 mark) 14.1.1 Information Table Mark-up 5% 10% Number of stock items Treadmills Type Purchase Mark-up Retail Date Equipment price price price June 24, 2004 Treadmill Programmable \$999.00 \$99.90 \$1,098.90 June 30, 2004 Treadmill Pulse controlled \$2,250.00 \$225.00 \$2,475.00 July 6, 2004 Exercise bike Fitness \$350.00 \$367.50 \$17.50 July 15, 2004 Treadmill Manual \$495.00 \$24.75 \$519.75 July 19, 2004 Treadmill Programmable folding \$1,870.00 \$187.00 \$2,057.00

Recumbent

Magnetic

Electronic foldaway

Electronic foldaway

Programmable

Swing folding

Magnetic

\$570.00

\$749.00 \$729.00

\$3,195.00

\$599.00

\$279.00

\$2,485.00

\$57.00

\$74.90

\$72.90

\$59.90

\$13.95

\$248.50 \$2,733.50

\$319.50 \$3,514.50

\$627.00

\$823.90

\$801.90

\$658.90

\$292.95

#### Test data:

July 20, 2004

July 26, 2004

August 2, 2004

August 2, 2004

August 7, 2004

August 17, 2004 August 22, 2004

First 4 columns must be 100% accurate Data added 100% accurately (4 marks) 12.1.2 deduct 1 mark per error

Exercise bike

Exercise bike

Exercise bike

Exercise bike

Treadmill

Treadmill

Treadmill

Page orientation not specified

All data fits on a single page (1 mark) 14.3.1

All data is visible (1 mark) 14.2.1

© UCLES 2004 Over]

| Date            | Equipment     |                      | Purchase<br>price | -        | Retail<br>price |
|-----------------|---------------|----------------------|-------------------|----------|-----------------|
| July 19, 2004   | Treadmill     | Programmable folding | \$1,870.00        | \$187.00 | \$2,057.00      |
| July 26, 2004   | Treadmill     | Electronic foldaway  | \$2,485.00        | \$248.50 | \$2,733.50      |
| August 2, 2004  | Treadmill     | Electronic foldaway  | \$729.00          | \$72.90  | \$801.90        |
| August 17, 2004 | Exercise bike | Swing folding        | \$599.00          | \$59.90  | \$658.90        |

Searching:
Type contains foldaway or folding
Only these four rows should be visible
Correct data extracted (2 marks) 13.1.1
All data must be visible

HTML code is likely to vary greatly from this example – only check for required elements.