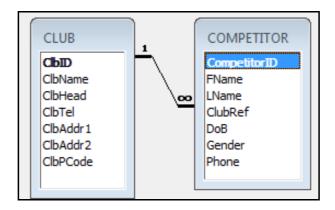

## Activity 1: Using Art/Imaging and Graphics Software (AG)

## AG1

l example new logo

|         |   | cxample new logo                                                                                                                                  | ,  |
|---------|---|---------------------------------------------------------------------------------------------------------------------------------------------------|----|
| (a) (i) | 1 | Image pasted into a word processing document                                                                                                      | 1  |
| (ii)    | 1 | At least one text box added                                                                                                                       | 1  |
|         | 2 | One feature identified as being inappropriate – too many colours, too dark, too blurred, typing not enough contrast Do not accept resolution      | 1  |
|         | 3 | Second feature identified as being inappropriate – too many colours, too dark, too blurred, typing not enough contrast.  Do not accept resolution | 1  |
| (b) (i) | 1 | One image from graphics file included in design                                                                                                   | 1  |
|         | 2 | Letters PFC included in design                                                                                                                    | 1  |
| (ii)    | 1 | Design uses suitable image and text of appropriate size and contrast relative to image                                                            | 1  |
|         | 2 | Design is fit for purpose as a logo. Allow f/t. No unnecessary text.                                                                              | 1  |
| (c)     | 1 | Annotation indicates an identified improvement from Karen's design                                                                                | 1  |
|         | 2 | Annotation explains improvement – simpler, more basic image, less blurred, easier to read, more relevant to competition                           | 1  |
|         |   | Total for Task AG1                                                                                                                                | 10 |