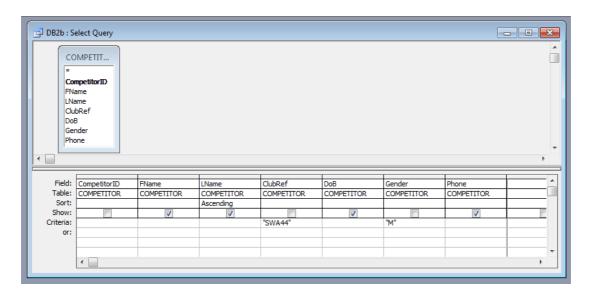

(a) 1 Query results show correct 11 records (DB2a) 1
2 All 7 fields displayed 1

| 1 | "M" entered as criterion under <b>Gender</b> field in search (DB2b)      | 1                                                                                                                                                                                                                                                                                                                                                                                                                                                                                                                                                                                                                                                                                                                                                                                                                                            |
|---|--------------------------------------------------------------------------|----------------------------------------------------------------------------------------------------------------------------------------------------------------------------------------------------------------------------------------------------------------------------------------------------------------------------------------------------------------------------------------------------------------------------------------------------------------------------------------------------------------------------------------------------------------------------------------------------------------------------------------------------------------------------------------------------------------------------------------------------------------------------------------------------------------------------------------------|
|   | Allow if results of search show only male competitors (14)               |                                                                                                                                                                                                                                                                                                                                                                                                                                                                                                                                                                                                                                                                                                                                                                                                                                              |
|   | Or                                                                       |                                                                                                                                                                                                                                                                                                                                                                                                                                                                                                                                                                                                                                                                                                                                                                                                                                              |
|   | SWA44 displayed under ClubRef field                                      |                                                                                                                                                                                                                                                                                                                                                                                                                                                                                                                                                                                                                                                                                                                                                                                                                                              |
|   | Allow if search results show only competitors from SWA44 (6)             |                                                                                                                                                                                                                                                                                                                                                                                                                                                                                                                                                                                                                                                                                                                                                                                                                                              |
| 2 | SWA44 displayed under ClubRef field AND "M" under Gender (in             | 1                                                                                                                                                                                                                                                                                                                                                                                                                                                                                                                                                                                                                                                                                                                                                                                                                                            |
|   | Microsoft Access criteria on same line)                                  |                                                                                                                                                                                                                                                                                                                                                                                                                                                                                                                                                                                                                                                                                                                                                                                                                                              |
|   | Allow both marks 1 and 2 if search results show only 4 males from        |                                                                                                                                                                                                                                                                                                                                                                                                                                                                                                                                                                                                                                                                                                                                                                                                                                              |
|   | SWA44                                                                    |                                                                                                                                                                                                                                                                                                                                                                                                                                                                                                                                                                                                                                                                                                                                                                                                                                              |
| 3 | FName, LName, DoB and Phone fields only to be indicated as               | 1                                                                                                                                                                                                                                                                                                                                                                                                                                                                                                                                                                                                                                                                                                                                                                                                                                            |
|   | "shown" in any order                                                     |                                                                                                                                                                                                                                                                                                                                                                                                                                                                                                                                                                                                                                                                                                                                                                                                                                              |
|   | Allow if results of search show only correct fields                      |                                                                                                                                                                                                                                                                                                                                                                                                                                                                                                                                                                                                                                                                                                                                                                                                                                              |
| 4 | Sort in ascending order on <b>LName</b> indicated (maybe on a second     | 1                                                                                                                                                                                                                                                                                                                                                                                                                                                                                                                                                                                                                                                                                                                                                                                                                                            |
|   | screen shot)                                                             |                                                                                                                                                                                                                                                                                                                                                                                                                                                                                                                                                                                                                                                                                                                                                                                                                                              |
|   | Allow if results of search show correct sort                             |                                                                                                                                                                                                                                                                                                                                                                                                                                                                                                                                                                                                                                                                                                                                                                                                                                              |
| 1 | Query design for second search (DB2b) screen shot displayed              | 1                                                                                                                                                                                                                                                                                                                                                                                                                                                                                                                                                                                                                                                                                                                                                                                                                                            |
| 2 | Screen shot displays all criteria, sorting and fields to be printed – no | 1                                                                                                                                                                                                                                                                                                                                                                                                                                                                                                                                                                                                                                                                                                                                                                                                                                            |
|   | truncation of fields. Must have FName, LName, DoB, Phone, Gender,        |                                                                                                                                                                                                                                                                                                                                                                                                                                                                                                                                                                                                                                                                                                                                                                                                                                              |
|   | ClubRef fields                                                           |                                                                                                                                                                                                                                                                                                                                                                                                                                                                                                                                                                                                                                                                                                                                                                                                                                              |
|   | Total for Task DB2                                                       | 8                                                                                                                                                                                                                                                                                                                                                                                                                                                                                                                                                                                                                                                                                                                                                                                                                                            |
|   | 3 4                                                                      | Allow if results of search show only male competitors (14) Or SWA44 displayed under ClubRef field Allow if search results show only competitors from SWA44 (6)  2 SWA44 displayed under ClubRef field AND "M" under Gender (in Microsoft Access criteria on same line) Allow both marks 1 and 2 if search results show only 4 males from SWA44  3 FName, LName, DoB and Phone fields only to be indicated as "shown" in any order Allow if results of search show only correct fields  4 Sort in ascending order on LName indicated (maybe on a second screen shot) Allow if results of search show correct sort  1 Query design for second search (DB2b) screen shot displayed  2 Screen shot displays all criteria, sorting and fields to be printed – no truncation of fields. Must have FName, LName, DoB, Phone, Gender, ClubRef fields |