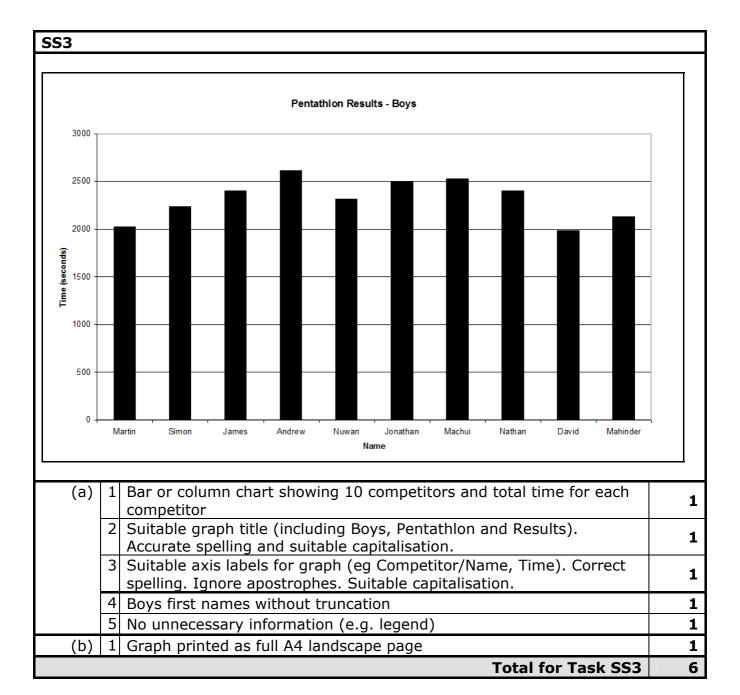

## SS1

|           | PENTATHLON RESULTS - BOYS |     |         |         |        |          |         |       |         |  |
|-----------|---------------------------|-----|---------|---------|--------|----------|---------|-------|---------|--|
| LastName  |                           | Age | Running | Cycling | Rowing | Swimming | Walking | Total | Qualify |  |
| Anderson  | Martin                    | 18  | 408     | 387     | 525    | 267      | 437     |       |         |  |
| Bredon    | Simon                     | 15  | 439     | 408     | 450    | 368      | 573     |       |         |  |
| Brunning  | James                     | 16  | 365     | 556     | 667    | 449      | 364     |       |         |  |
| Coper     | Andrew                    | 17  | 388     | 498     | 675    | 513      | 543     |       |         |  |
| Corea     | Nuwan                     | 18  | 366     | 410     | 431    | 522      | 587     |       |         |  |
| Davis     | Jonathan                  | 15  | 455     | 349     | 558    | 668      | 468     |       |         |  |
| Gueye     | Machui                    | 15  | 451     | 620     | 457    | 519      | 483     |       |         |  |
| Harding   | Nathan                    | 18  | 514     | 342     | 523    | 572      | 449     |       |         |  |
| Johannson | David                     | 16  | 341     | 374     | 457    | 393      | 421     |       |         |  |
| Laddha    | Mahinder                  | 17  | 366     | 393     | 453    | 360      | 556     |       |         |  |