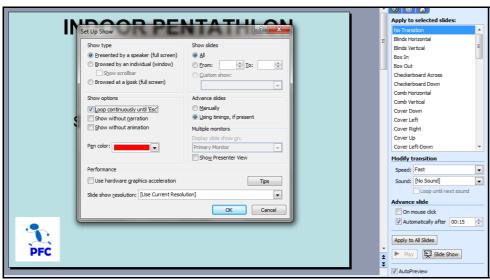

#### **Activity 5: Using Presentation Software (PS)**

| PS2                                            |   |                                                                        |   |  |  |  |  |
|------------------------------------------------|---|------------------------------------------------------------------------|---|--|--|--|--|
| (a) (i)                                        | 1 | Suitable changes made to layout, colour scheme, text or images         |   |  |  |  |  |
| (ii) 1 At least one suitable change identified |   |                                                                        |   |  |  |  |  |
|                                                | 2 | Suitable explanation of changes – eg. use of pink, glitter, WordArt    | 1 |  |  |  |  |
| (b) (i)                                        | 1 | Screen shot of slide 1 showing automatic transition                    | 1 |  |  |  |  |
|                                                | 2 | Appropriate timing between 8 and 20 seconds (allow f/t if not slide 1) | 1 |  |  |  |  |
|                                                | 3 | Screen shot shows continuous looping                                   | 1 |  |  |  |  |
| (ii)                                           | 1 | Explanation of the automatic transition                                | 1 |  |  |  |  |
|                                                | 2 | Explanation of the continuous looping                                  | 1 |  |  |  |  |
|                                                |   | Total for Task PS2                                                     | 8 |  |  |  |  |